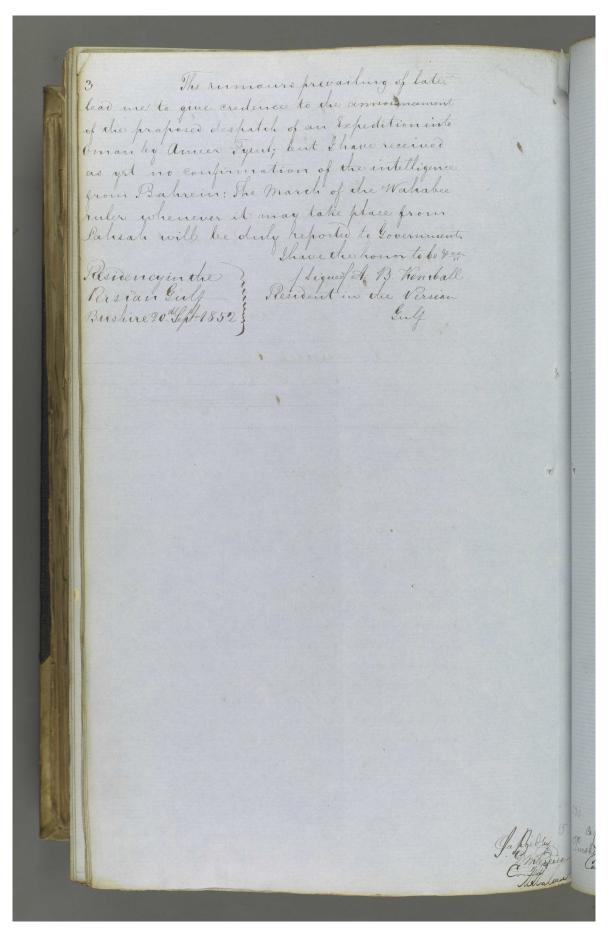

### 'Persian Gulf. The Native Agent at Shargah communicates intelligence from the Arabian Coast.' [1170r] (5/12)