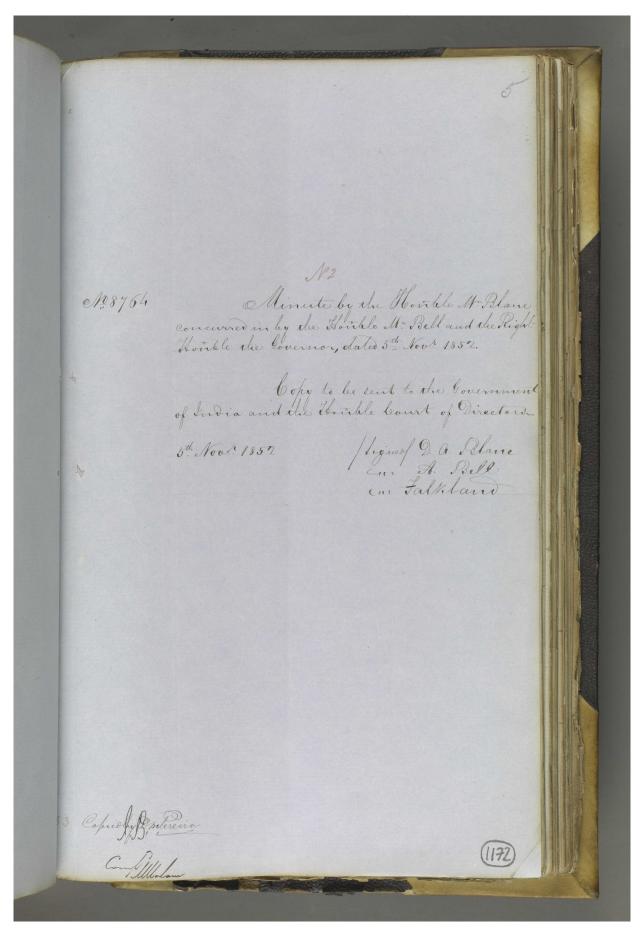

# 'Persian Gulf. The Native Agent at Shargah communicates intelligence from the Arabian Coast.' [1172v] (10/12)