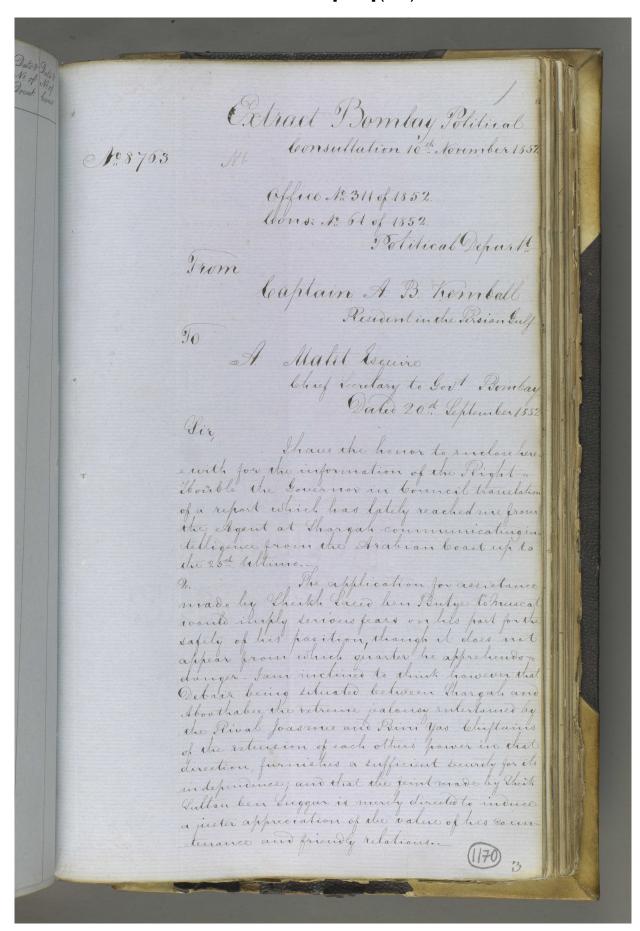

The item contains a report, dated 25 August 1852, from Hajee Yacoob [Ḥājjī Yaʻqūb], Native Agent at Shargah [Sharjah], to Captain Arnold Burrowes Kemball, Resident in the Persian Gulf. The report conveys intelligence regarding:

- Requests by Sheikh Saeed ben Butye, Sheikh of Debaie [Shaikh Sa'īd bin Buṭṭī, Shaikh of Dubai], for Syed Saeed [Sayyid Sa'īd bin Sulṭān Āl Bū Sa'īd, Imām of Muscat] to send reinforcements to Debaie
- Rumours that Ameer Fysul [Amīr Fayṣal bin Turkī bin 'Abdullāh Āl Sa'ūd] intends to launch an expedition into Oman
- Plans and activities of: Sheik Sultan ben Suggur [Shaikh Sulṭān I bin Ṣaqr al-Qāsimī, Leader of al-Qawāsim tribe, of Ra's al-Khaymah and Sharjah]; his son, Abdullah ben Sultan ['Abdullāh bin Sulṭān]; and Syed Soweynee [Sayyid Thuwaynī bin Saʿīd Āl Bū Saʿīd].