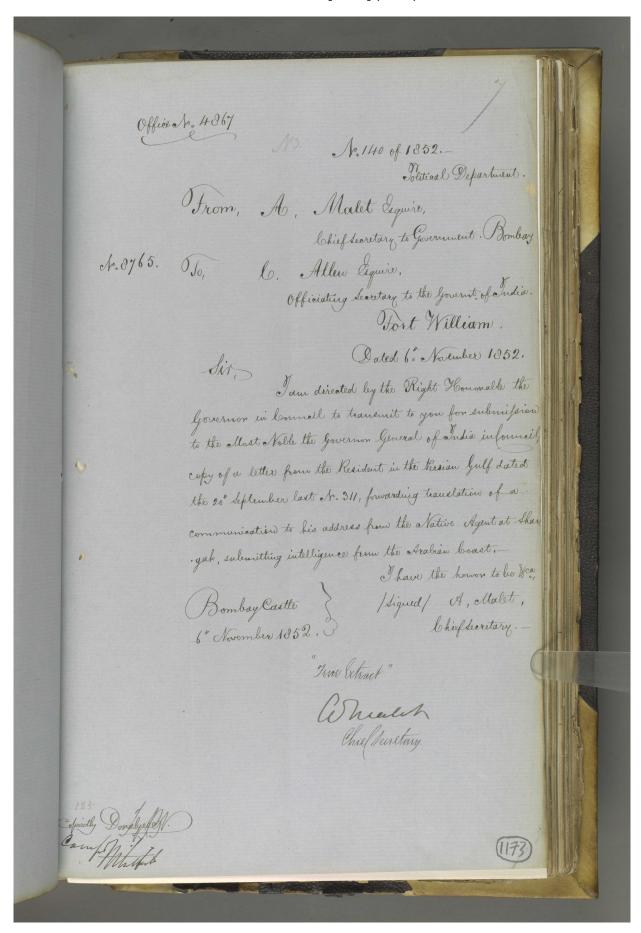

#### 'Persian Gulf. The Native Agent at Shargah communicates intelligence from the Arabian Coast.' [1173r] (11/12)