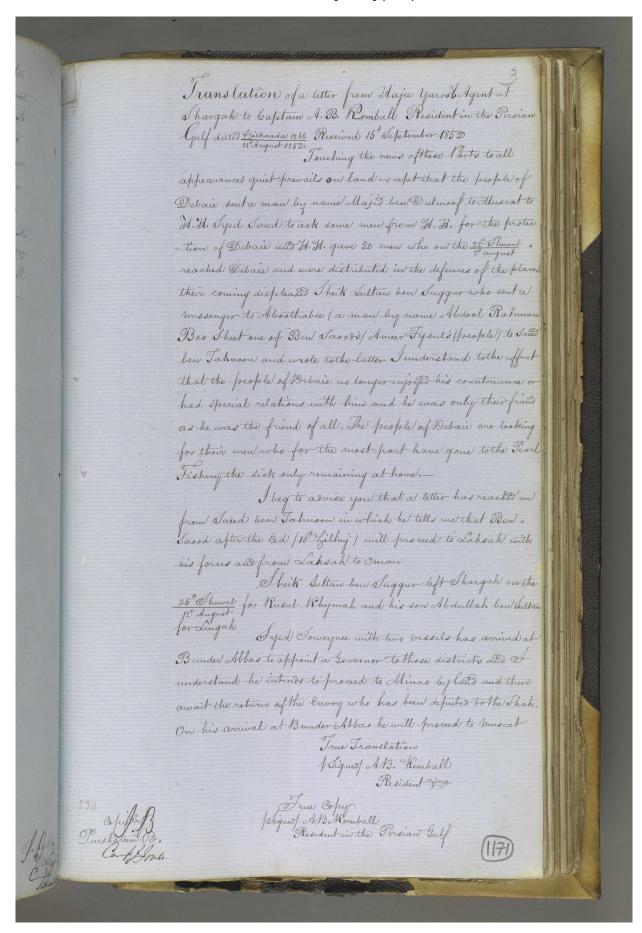

The item contains a report, dated 25 August 1852, from Hajee Yacoob [Ḥājjī Yaʻqūb], Native Agent at Shargah [Sharjah], to Captain Arnold Burrowes Kemball, Resident in the Persian Gulf. The report conveys intelligence regarding:

- Requests by Sheikh Saeed ben Butye, Sheikh of Debaie [Shaikh Sa'īd bin Buṭṭī, Shaikh of Dubai], for Syed Saeed [Sayyid Sa'īd bin Sulṭān Āl Bū Sa'īd, Imām of Muscat] to send reinforcements to Debaie
- Rumours that Ameer Fysul [Amīr Fayṣal bin Turkī bin 'Abdullāh Āl Sa'ūd] intends to launch an expedition into Oman
- Plans and activities of: Sheik Sultan ben Suggur [Shaikh Sulṭān I bin Ṣaqr al-Qāsimī, Leader of al-Qawāsim tribe, of Ra's al-Khaymah and Sharjah]; his son, Abdullah ben Sultan ['Abdullāh bin Sulṭān]; and Syed Soweynee [Sayyid Thuwaynī bin Saʿīd Āl Bū Saʿīd].

#### 'Persian Gulf. The Native Agent at Shargah communicates intelligence from the Arabian Coast.' [1171r] (7/12)