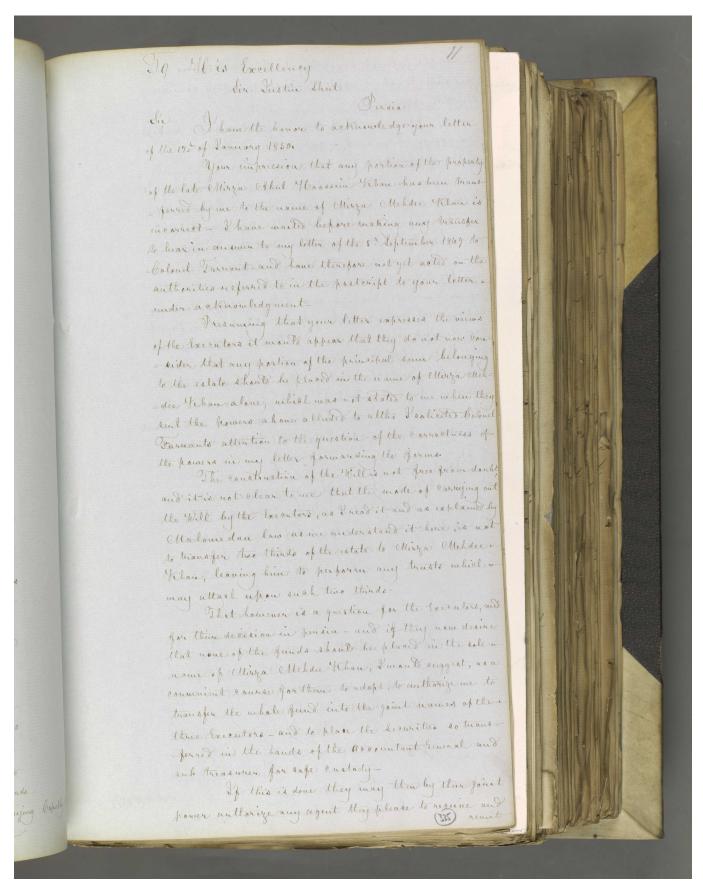

The item relates to a debate between Lieutenant-Colonel Justin Sheil, HM Envoy Extraordinary and Minister Plenipotentiary at the Court of Persia [Iran], and William Acland, the Company's Solicitor, over the correct way of executing the will of Meerza Abul Hassan Khan Sheerazee [Mīrzā Abū al-Ḥasan Khan Shīrāzī], former Persian Minister for Foreign Affairs. Points debated include:

- · Whether Acland, as power of attorney, has the right to withdraw and reinvest all capital and interest from the estate
- Whether he can charge commission to do so
- How the money owed to the executors of the will should be divided and paid.

The item includes a copy of a petition from Meerza Abul Hassan Khan Sheerazee's grandsons, Mirza Hady Khan [Mīrzā Hādī Khan] and Mirza Bankir Khan [Mīrzā Bāqir Khan] (ff 331 verso-332 recto), as well as quotes from the will (f 334) and copies of the power of attorney documents (ff 338-340 and ff 346-347).