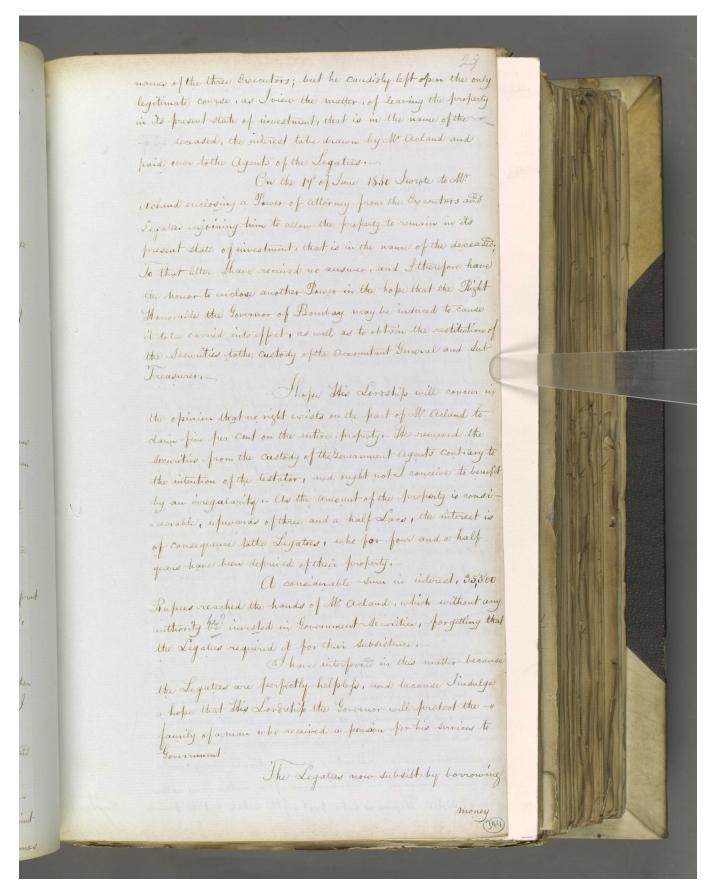

The item relates to a debate between Lieutenant-Colonel Justin Sheil, HM Envoy Extraordinary and Minister Plenipotentiary at the Court of Persia [Iran], and William Acland, the Company's Solicitor, over the correct way of executing the will of Meerza Abul Hassan Khan Sheerazee [Mīrzā Abū al-Ḥasan Khan Shīrāzī], former Persian Minister for Foreign Affairs. Points debated include:

- · Whether Acland, as power of attorney, has the right to withdraw and reinvest all capital and interest from the estate
- Whether he can charge commission to do so
- How the money owed to the executors of the will should be divided and paid.