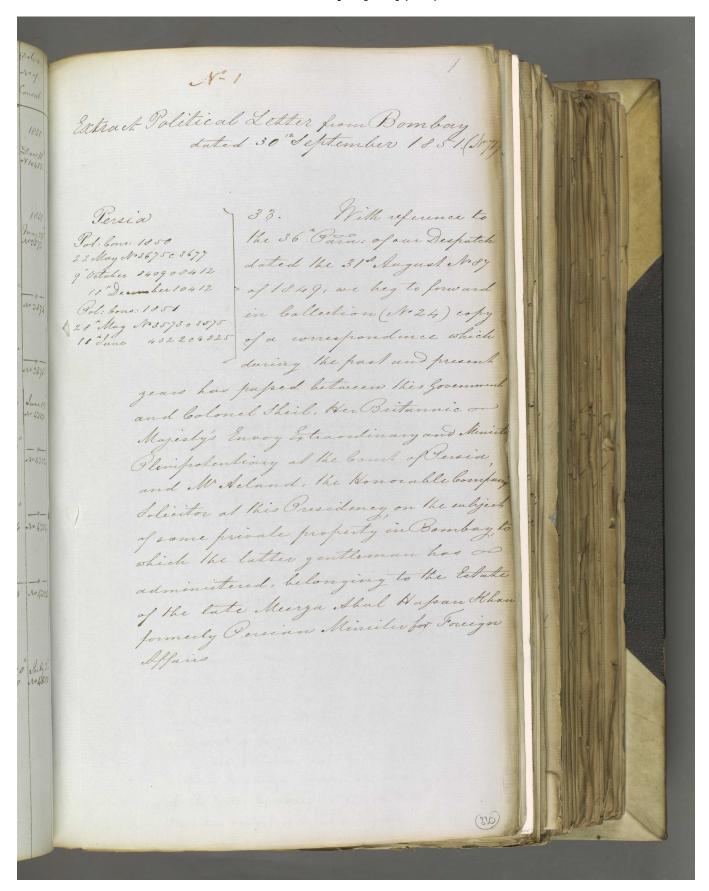

# 'Persia. Private property in Bombay belonging to the estate of the late Abul Hussain Khan formerly Persian Minister for Foreign Affairs, which has been administered to by Mr Acland Hon[oura]ble Company's Solicitor at this Presidency.~' [329r] (3/50)