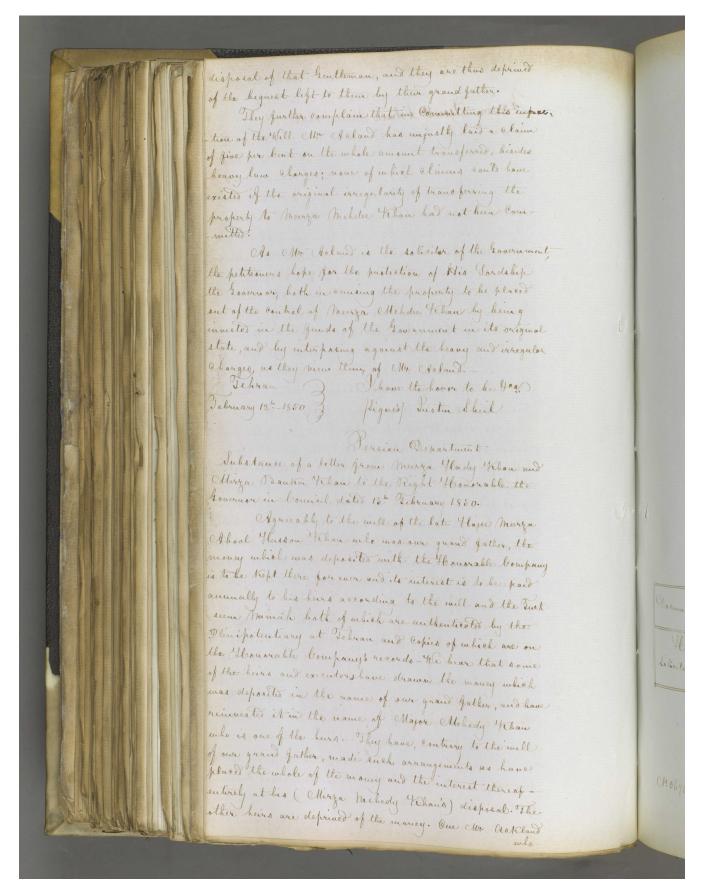

The item relates to a debate between Lieutenant-Colonel Justin Sheil, HM Envoy Extraordinary and Minister Plenipotentiary at the Court of Persia [Iran], and William Acland, the Company's Solicitor, over the correct way of executing the will of Meerza Abul Hassan Khan Sheerazee [Mīrzā Abū al-Ḥasan Khan Shīrāzī], former Persian Minister for Foreign Affairs. Points debated include:

- · Whether Acland, as power of attorney, has the right to withdraw and reinvest all capital and interest from the estate
- Whether he can charge commission to do so
- How the money owed to the executors of the will should be divided and paid.