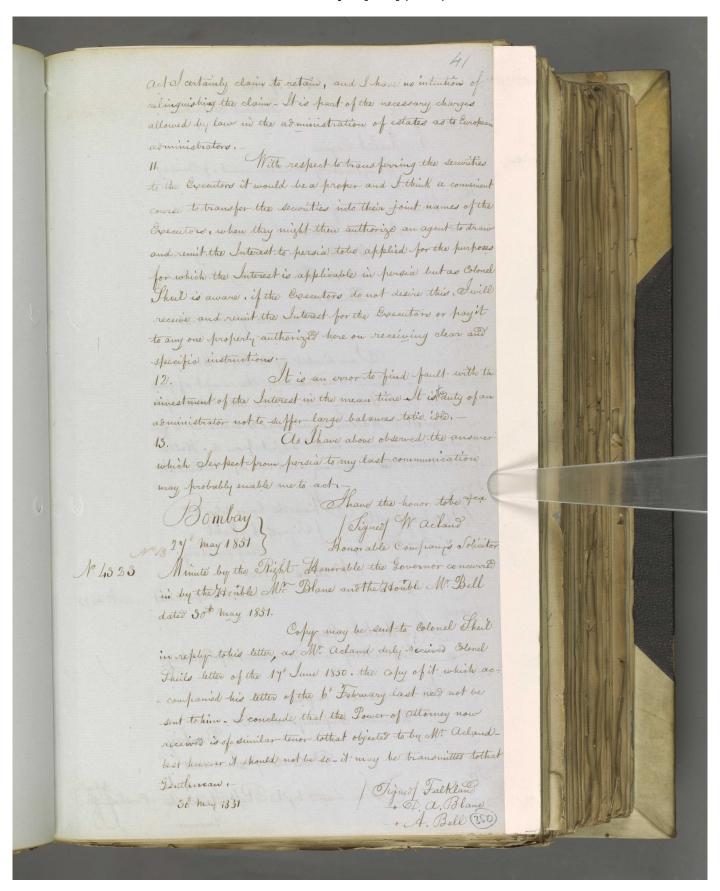

The item relates to a debate between Lieutenant-Colonel Justin Sheil, HM Envoy Extraordinary and Minister Plenipotentiary at the Court of Persia [Iran], and William Acland, the Company's Solicitor, over the correct way of executing the will of Meerza Abul Hassan Khan Sheerazee [Mīrzā Abū al-Ḥasan Khan Shīrāzī], former Persian Minister for Foreign Affairs. Points debated include:

- · Whether Acland, as power of attorney, has the right to withdraw and reinvest all capital and interest from the estate
- Whether he can charge commission to do so
- How the money owed to the executors of the will should be divided and paid.