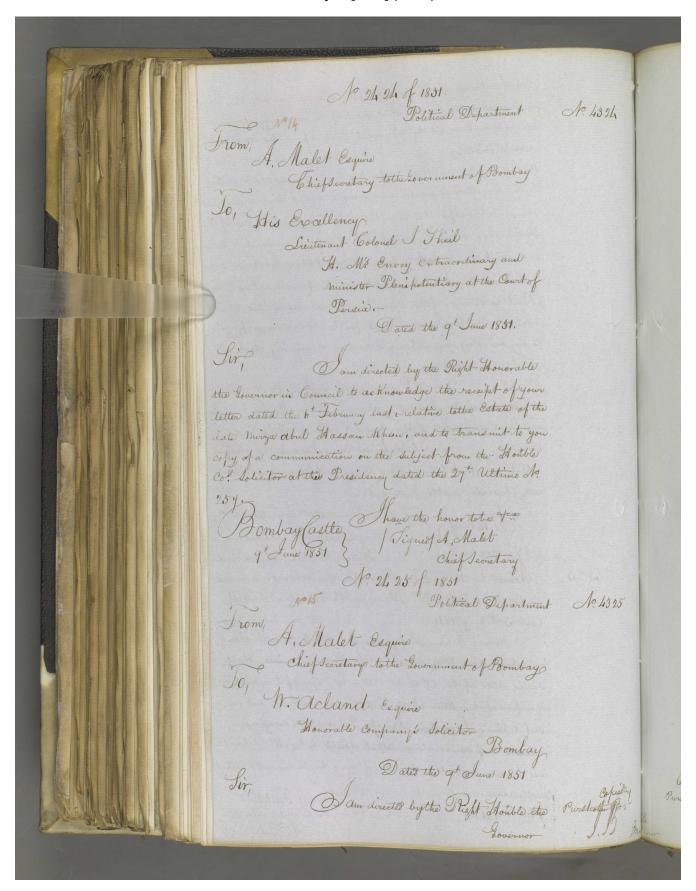

The item relates to a debate between Lieutenant-Colonel Justin Sheil, HM Envoy Extraordinary and Minister Plenipotentiary at the Court of Persia [Iran], and William Acland, the Company's Solicitor, over the correct way of executing the will of Meerza Abul Hassan Khan Sheerazee [Mīrzā Abū al-Ḥasan Khan Shīrāzī], former Persian Minister for Foreign Affairs. Points debated include:

- · Whether Acland, as power of attorney, has the right to withdraw and reinvest all capital and interest from the estate
- Whether he can charge commission to do so
- How the money owed to the executors of the will should be divided and paid.