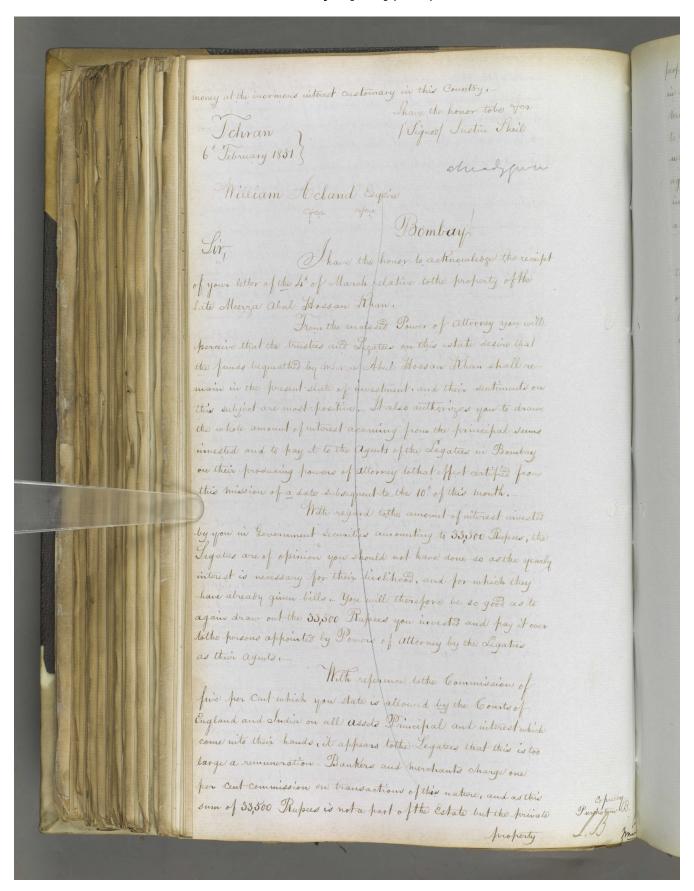

The item relates to a debate between Lieutenant-Colonel Justin Sheil, HM Envoy Extraordinary and Minister Plenipotentiary at the Court of Persia [Iran], and William Acland, the Company's Solicitor, over the correct way of executing the will of Meerza Abul Hassan Khan Sheerazee [Mīrzā Abū al-Ḥasan Khan Shīrāzī], former Persian Minister for Foreign Affairs. Points debated include:

- · Whether Acland, as power of attorney, has the right to withdraw and reinvest all capital and interest from the estate
- Whether he can charge commission to do so
- How the money owed to the executors of the will should be divided and paid.