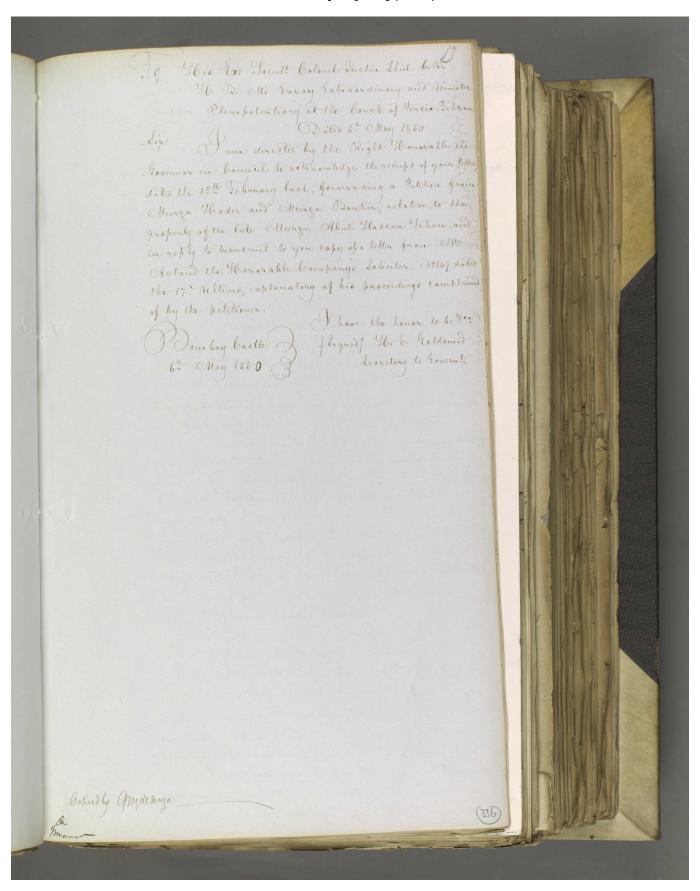

The item relates to a debate between Lieutenant-Colonel Justin Sheil, HM Envoy Extraordinary and Minister Plenipotentiary at the Court of Persia [Iran], and William Acland, the Company's Solicitor, over the correct way of executing the will of Meerza Abul Hassan Khan Sheerazee [Mīrzā Abū al-Ḥasan Khan Shīrāzī], former Persian Minister for Foreign Affairs. Points debated include:

The item includes a copy of a petition from Meerza Abul Hassan Khan Sheerazee's grandsons, Mirza Hady Khan [Mīrzā Hādī Khan] and Mirza Bankir Khan [Mīrzā Bāqir Khan] (ff 331 verso-332 recto), as well as quotes from the will (f 334) and copies of the power of attorney documents (ff 338-340 and ff 346-347).