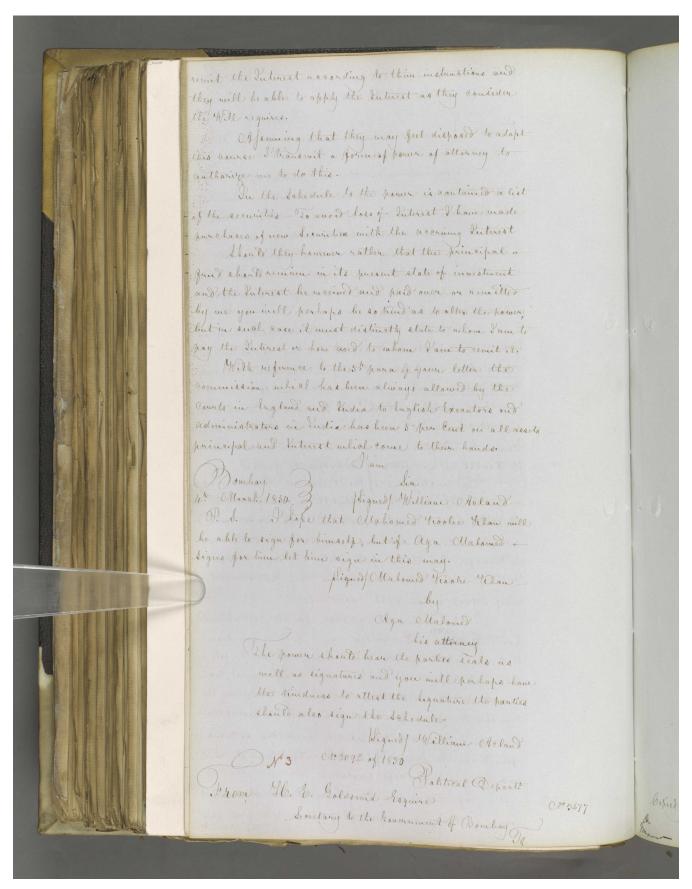

The item relates to a debate between Lieutenant-Colonel Justin Sheil, HM Envoy Extraordinary and Minister Plenipotentiary at the Court of Persia [Iran], and William Acland, the Company's Solicitor, over the correct way of executing the will of Meerza Abul Hassan Khan Sheerazee [Mīrzā Abū al-Ḥasan Khan Shīrāzī], former Persian Minister for Foreign Affairs. Points debated include:

- · Whether Acland, as power of attorney, has the right to withdraw and reinvest all capital and interest from the estate
- Whether he can charge commission to do so
- How the money owed to the executors of the will should be divided and paid.

The item includes a copy of a petition from Meerza Abul Hassan Khan Sheerazee's grandsons, Mirza Hady Khan [Mīrzā Hādī Khan] and Mirza Bankir Khan [Mīrzā Bāqir Khan] (ff 331 verso-332 recto), as well as quotes from the will (f 334) and copies of the power of attorney documents (ff 338-340 and ff 346-347).