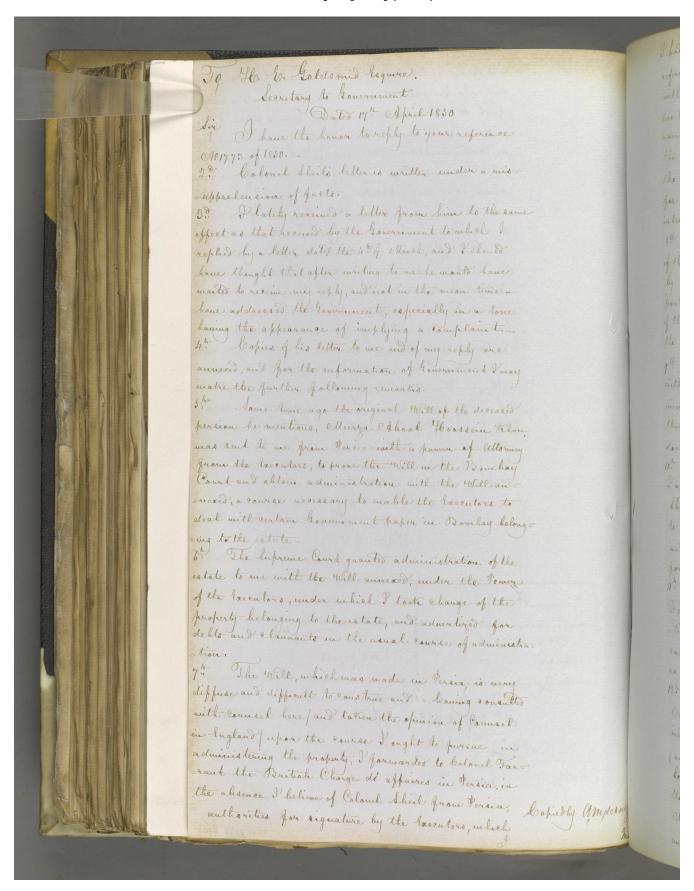

The item relates to a debate between Lieutenant-Colonel Justin Sheil, HM Envoy Extraordinary and Minister Plenipotentiary at the Court of Persia [Iran], and William Acland, the Company's Solicitor, over the correct way of executing the will of Meerza Abul Hassan Khan Sheerazee [Mīrzā Abū al-Ḥasan Khan Shīrāzī], former Persian Minister for Foreign Affairs. Points debated include:

- · Whether Acland, as power of attorney, has the right to withdraw and reinvest all capital and interest from the estate
- Whether he can charge commission to do so
- How the money owed to the executors of the will should be divided and paid.