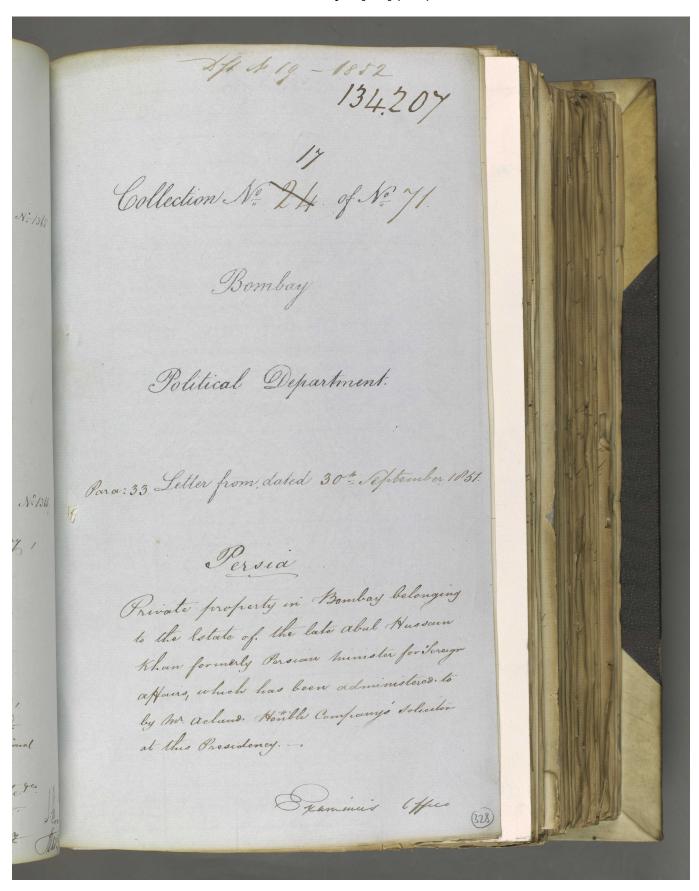

The title page of the item contains the following references: 'Bombay Political Department', 'Draft No. 19 of 1852', 'Collection No 17 of No 71', and 'Examiner's Office'. Originally, the Collection number was given as '24' but this has been crossed out and replaced with '17'.

'Persia. Private property in Bombay belonging to the estate of the late Abul Hussain Khan formerly Persian Minister for Foreign Affairs, which has been administered to by Mr Acland Hon[oura]ble Company's Solicitor at this Presidency.~' [328] (1/50)