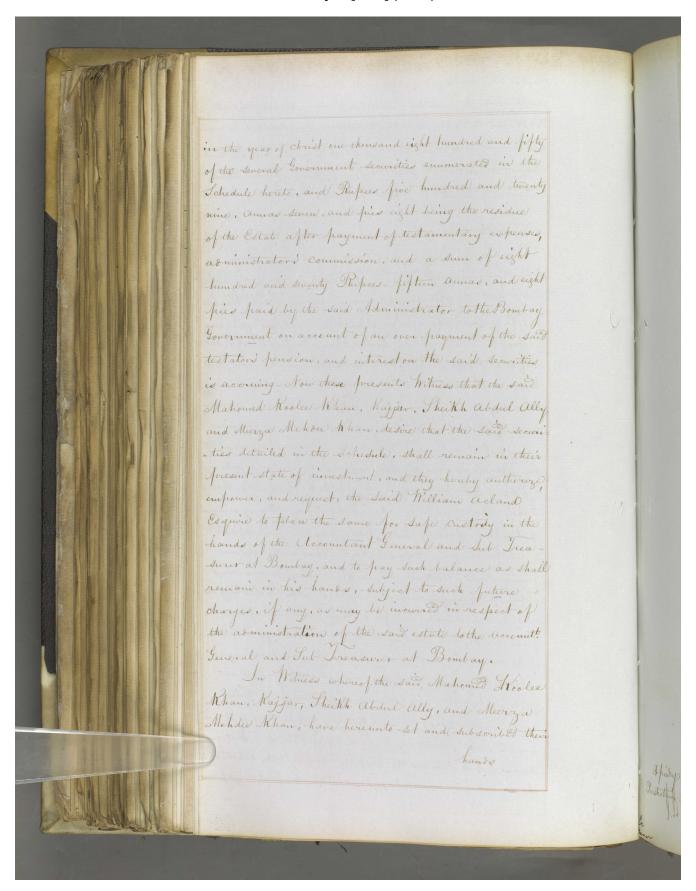

The item relates to a debate between Lieutenant-Colonel Justin Sheil, HM Envoy Extraordinary and Minister Plenipotentiary at the Court of Persia [Iran], and William Acland, the Company's Solicitor, over the correct way of executing the will of Meerza Abul Hassan Khan Sheerazee [Mīrzā Abū al-Ḥasan Khan Shīrāzī], former Persian Minister for Foreign Affairs. Points debated include:

The item includes a copy of a petition from Meerza Abul Hassan Khan Sheerazee's grandsons, Mirza Hady Khan [Mīrzā Hādī Khan] and Mirza Bankir Khan [Mīrzā Bāqir Khan] (ff 331 verso-332 recto), as well as quotes from the will (f 334) and copies of the power of attorney documents (ff 338-340 and ff 346-347).