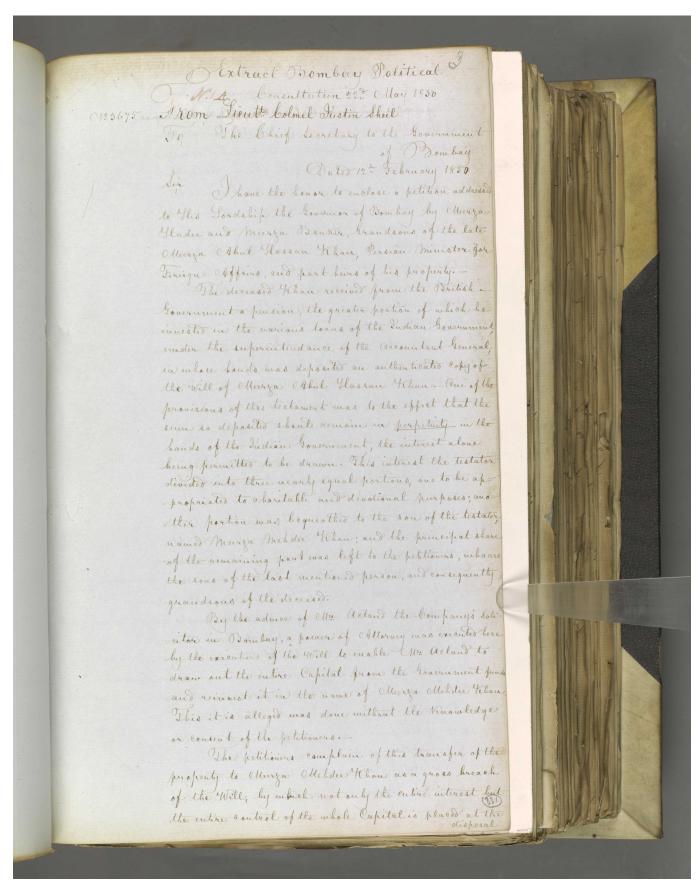

The item relates to a debate between Lieutenant-Colonel Justin Sheil, HM Envoy Extraordinary and Minister Plenipotentiary at the Court of Persia [Iran], and William Acland, the Company's Solicitor, over the correct way of executing the will of Meerza Abul Hassan Khan Sheerazee [Mīrzā Abū al-Ḥasan Khan Shīrāzī], former Persian Minister for Foreign Affairs. Points debated include:

The item includes a copy of a petition from Meerza Abul Hassan Khan Sheerazee's grandsons, Mirza Hady Khan [Mīrzā Hādī Khan] and Mirza Bankir Khan [Mīrzā Bāqir Khan] (ff 331 verso-332 recto), as well as quotes from the will (f 334) and copies of the power of attorney documents (ff 338-340 and ff 346-347).