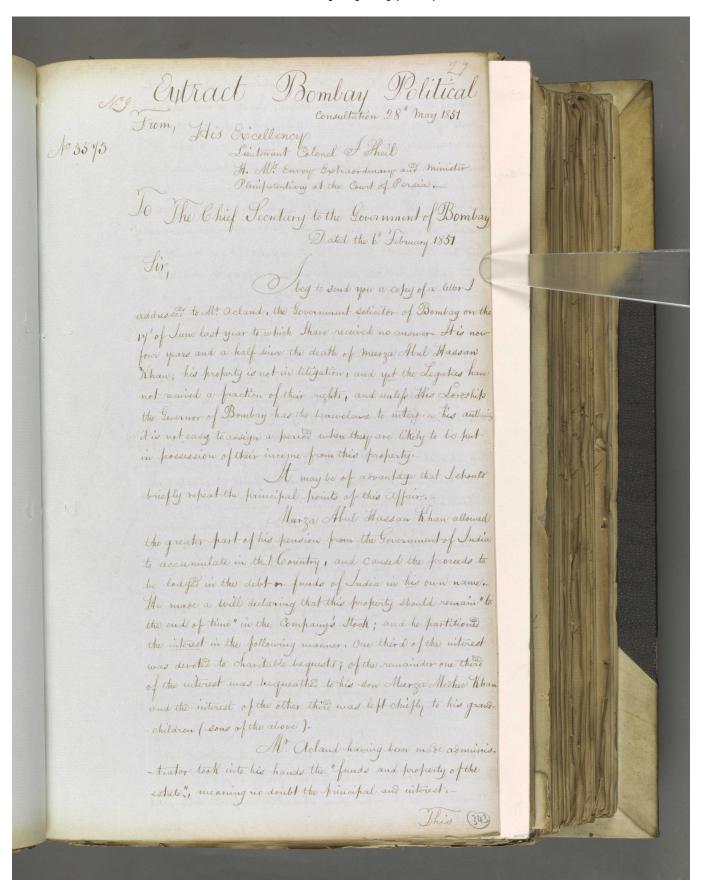

'Persia. Private property in Bombay belonging to the estate of the late Abul Hussain Khan formerly Persian Minister for Foreign Affairs, which has been administered to by Mr Acland Hon[oura]ble Company's Solicitor at this Presidency.~'

The item relates to a debate between Lieutenant-Colonel Justin Sheil, HM Envoy Extraordinary and Minister Plenipotentiary at the Court of Persia [Iran], and William Acland, the Company's Solicitor, over the correct way of executing the will of Meerza Abul Hassan Khan Sheerazee [Mīrzā Abū al-Ḥasan Khan Shīrāzī], former Persian Minister for Foreign Affairs. Points debated include:

The item includes a copy of a petition from Meerza Abul Hassan Khan Sheerazee's grandsons, Mirza Hady Khan [Mīrzā Hādī Khan] and Mirza Bankir Khan [Mīrzā Bāqir Khan] (ff 331 verso-332 recto), as well as quotes from the will (f 334) and copies of the power of attorney documents (ff 338-340 and ff 346-347).