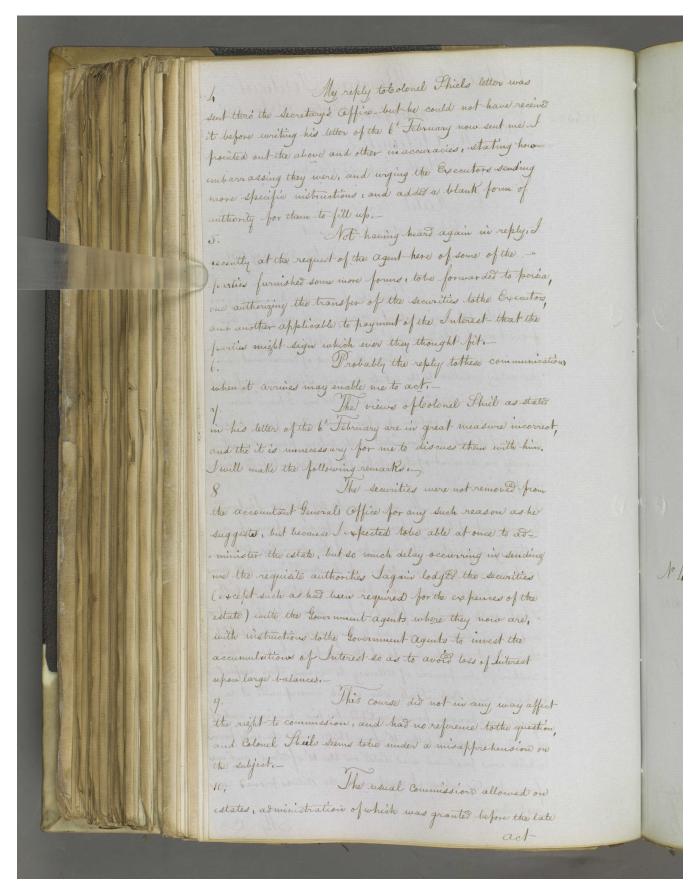

The item relates to a debate between Lieutenant-Colonel Justin Sheil, HM Envoy Extraordinary and Minister Plenipotentiary at the Court of Persia [Iran], and William Acland, the Company's Solicitor, over the correct way of executing the will of Meerza Abul Hassan Khan Sheerazee [Mīrzā Abū al-Ḥasan Khan Shīrāzī], former Persian Minister for Foreign Affairs. Points debated include:

- · Whether Acland, as power of attorney, has the right to withdraw and reinvest all capital and interest from the estate
- Whether he can charge commission to do so
- How the money owed to the executors of the will should be divided and paid.