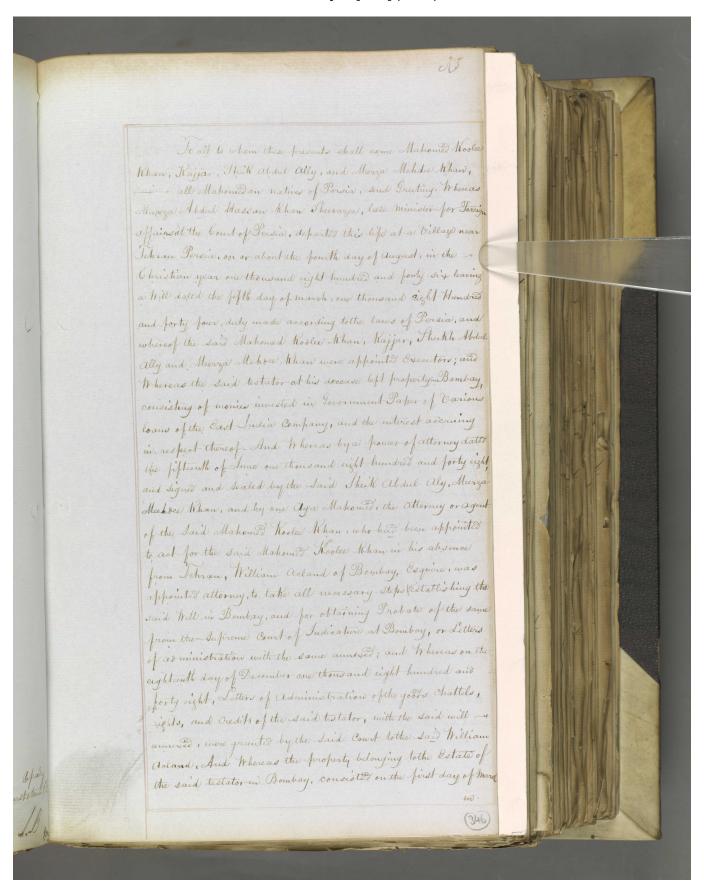

The item relates to a debate between Lieutenant-Colonel Justin Sheil, HM Envoy Extraordinary and Minister Plenipotentiary at the Court of Persia [Iran], and William Acland, the Company's Solicitor, over the correct way of executing the will of Meerza Abul Hassan Khan Sheerazee [Mīrzā Abū al-Ḥasan Khan Shīrāzī], former Persian Minister for Foreign Affairs. Points debated include:

The item includes a copy of a petition from Meerza Abul Hassan Khan Sheerazee's grandsons, Mirza Hady Khan [Mīrzā Hādī Khan] and Mirza Bankir Khan [Mīrzā Bāqir Khan] (ff 331 verso-332 recto), as well as quotes from the will (f 334) and copies of the power of attorney documents (ff 338-340 and ff 346-347).