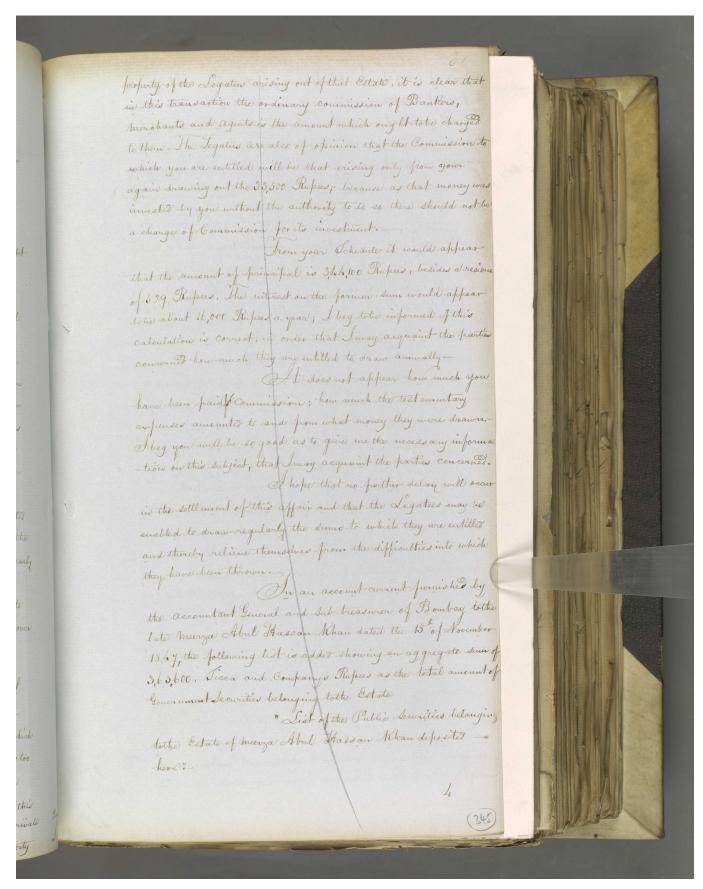

The item relates to a debate between Lieutenant-Colonel Justin Sheil, HM Envoy Extraordinary and Minister Plenipotentiary at the Court of Persia [Iran], and William Acland, the Company's Solicitor, over the correct way of executing the will of Meerza Abul Hassan Khan Sheerazee [Mīrzā Abū al-Ḥasan Khan Shīrāzī], former Persian Minister for Foreign Affairs. Points debated include:

- · Whether Acland, as power of attorney, has the right to withdraw and reinvest all capital and interest from the estate
- Whether he can charge commission to do so
- How the money owed to the executors of the will should be divided and paid.