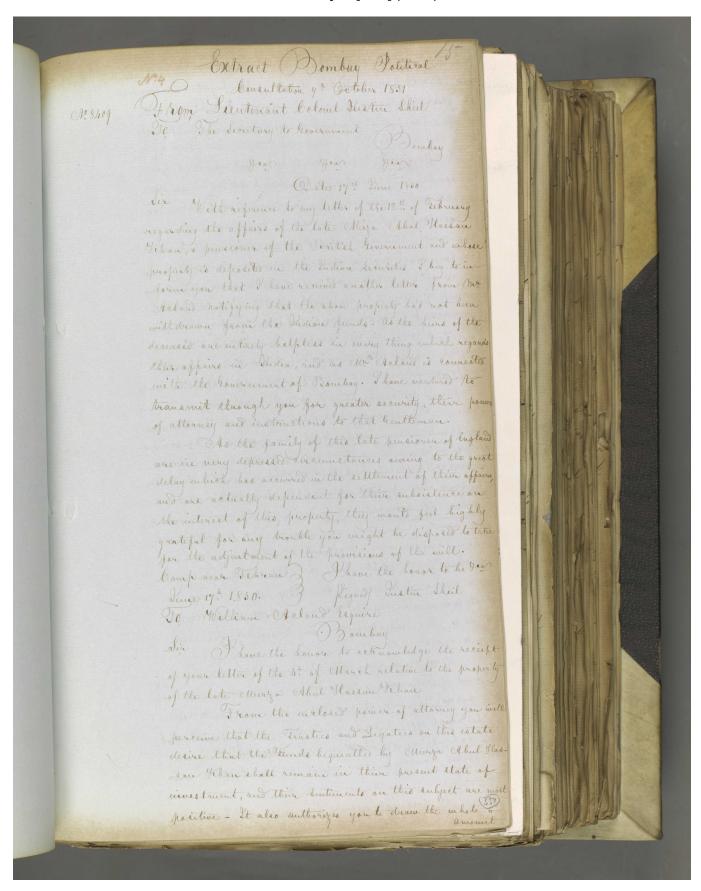

The item relates to a debate between Lieutenant-Colonel Justin Sheil, HM Envoy Extraordinary and Minister Plenipotentiary at the Court of Persia [Iran], and William Acland, the Company's Solicitor, over the correct way of executing the will of Meerza Abul Hassan Khan Sheerazee [Mīrzā Abū al-Ḥasan Khan Shīrāzī], former Persian Minister for Foreign Affairs. Points debated include:

- · Whether Acland, as power of attorney, has the right to withdraw and reinvest all capital and interest from the estate
- Whether he can charge commission to do so
- How the money owed to the executors of the will should be divided and paid.