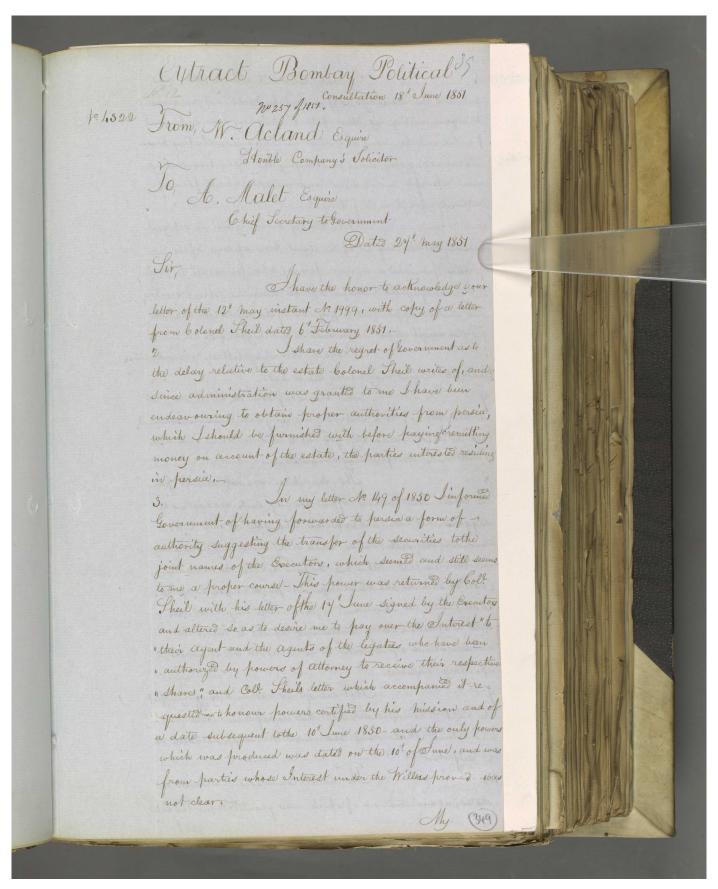

'Persia. Private property in Bombay belonging to the estate of the late Abul Hussain Khan formerly Persian Minister for Foreign Affairs, which has been administered to by Mr Acland Hon[oura]ble Company's Solicitor at this Presidency.~'

The item relates to a debate between Lieutenant-Colonel Justin Sheil, HM Envoy Extraordinary and Minister Plenipotentiary at the Court of Persia [Iran], and William Acland, the Company's Solicitor, over the correct way of executing the will of Meerza Abul Hassan Khan Sheerazee [Mīrzā Abū al-Ḥasan Khan Shīrāzī], former Persian Minister for Foreign Affairs. Points debated include:

- · Whether Acland, as power of attorney, has the right to withdraw and reinvest all capital and interest from the estate
- Whether he can charge commission to do so
- How the money owed to the executors of the will should be divided and paid.