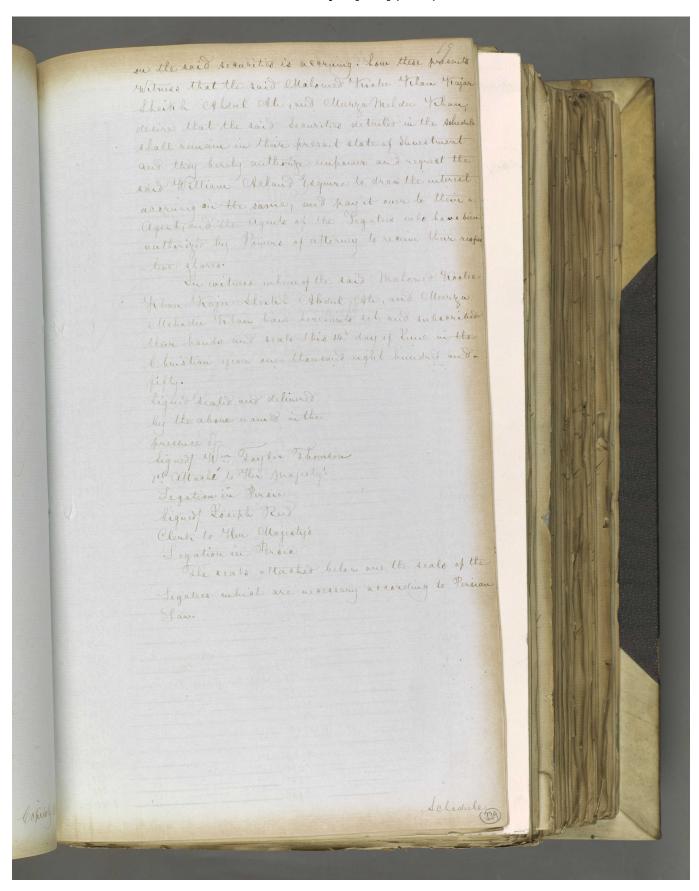

The item relates to a debate between Lieutenant-Colonel Justin Sheil, HM Envoy Extraordinary and Minister Plenipotentiary at the Court of Persia [Iran], and William Acland, the Company's Solicitor, over the correct way of executing the will of Meerza Abul Hassan Khan Sheerazee [Mīrzā Abū al-Ḥasan Khan Shīrāzī], former Persian Minister for Foreign Affairs. Points debated include:

- · Whether Acland, as power of attorney, has the right to withdraw and reinvest all capital and interest from the estate
- Whether he can charge commission to do so
- How the money owed to the executors of the will should be divided and paid.

The item includes a copy of a petition from Meerza Abul Hassan Khan Sheerazee's grandsons, Mirza Hady Khan [Mīrzā Hādī Khan] and Mirza Bankir Khan [Mīrzā Bāqir Khan] (ff 331 verso-332 recto), as well as quotes from the will (f 334) and copies of the power of attorney documents (ff 338-340 and ff 346-347).