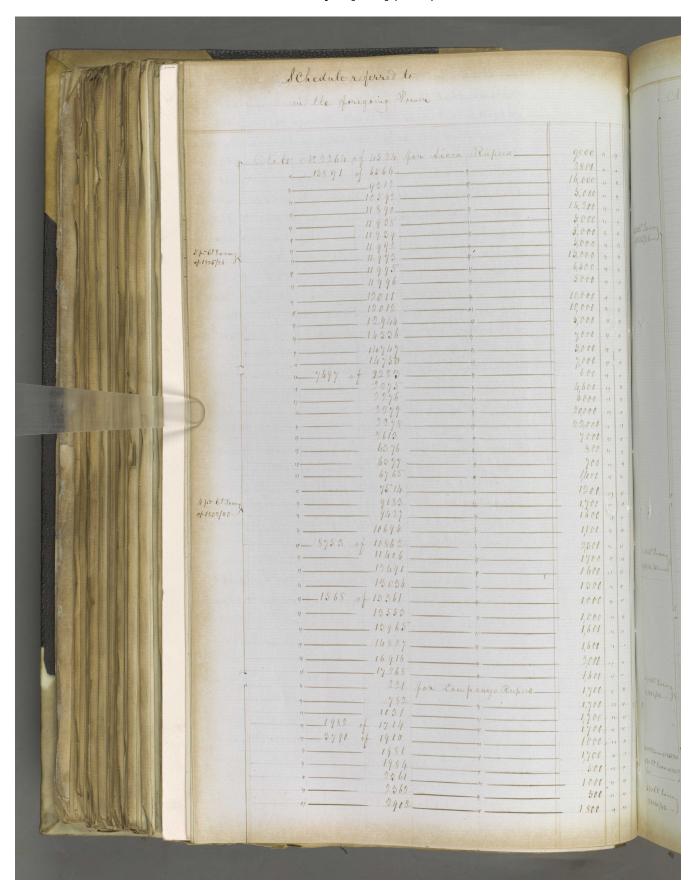

- · Whether Acland, as power of attorney, has the right to withdraw and reinvest all capital and interest from the estate
- Whether he can charge commission to do so
- How the money owed to the executors of the will should be divided and paid.

The item includes a copy of a petition from Meerza Abul Hassan Khan Sheerazee's grandsons, Mirza Hady Khan [Mīrzā Hādī Khan] and Mirza Bankir Khan [Mīrzā Bāqir Khan] (ff 331 verso-332 recto), as well as quotes from the will (f 334) and copies of the power of attorney documents (ff 338-340 and ff 346-347).