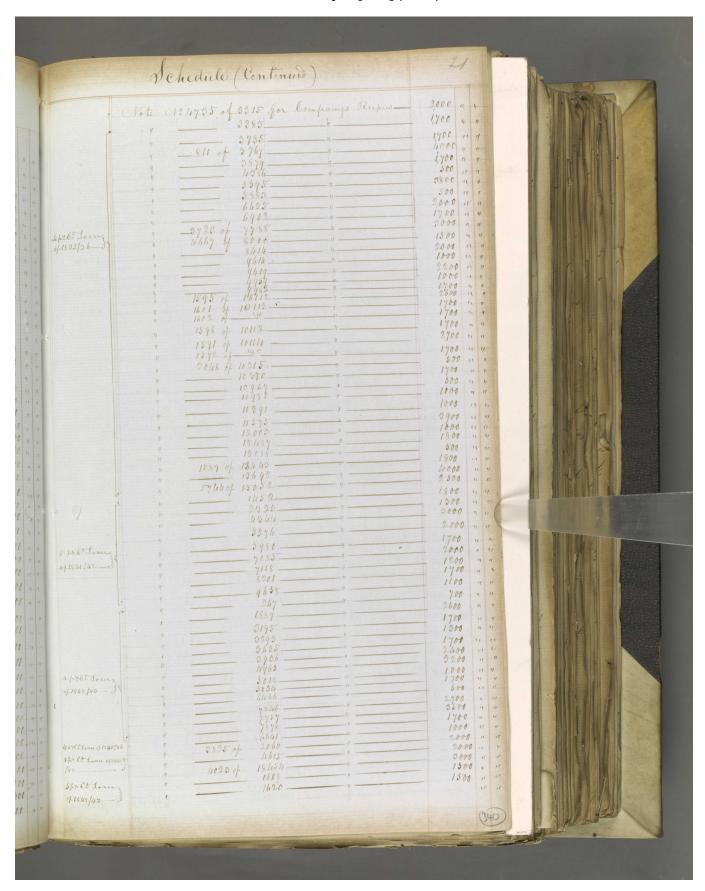

- · Whether Acland, as power of attorney, has the right to withdraw and reinvest all capital and interest from the estate
- Whether he can charge commission to do so
- How the money owed to the executors of the will should be divided and paid.

The item includes a copy of a petition from Meerza Abul Hassan Khan Sheerazee's grandsons, Mirza Hady Khan [Mīrzā Hādī Khan] and Mirza Bankir Khan [Mīrzā Bāqir Khan] (ff 331 verso-332 recto), as well as quotes from the will (f 334) and copies of the power of attorney documents (ff 338-340 and ff 346-347).