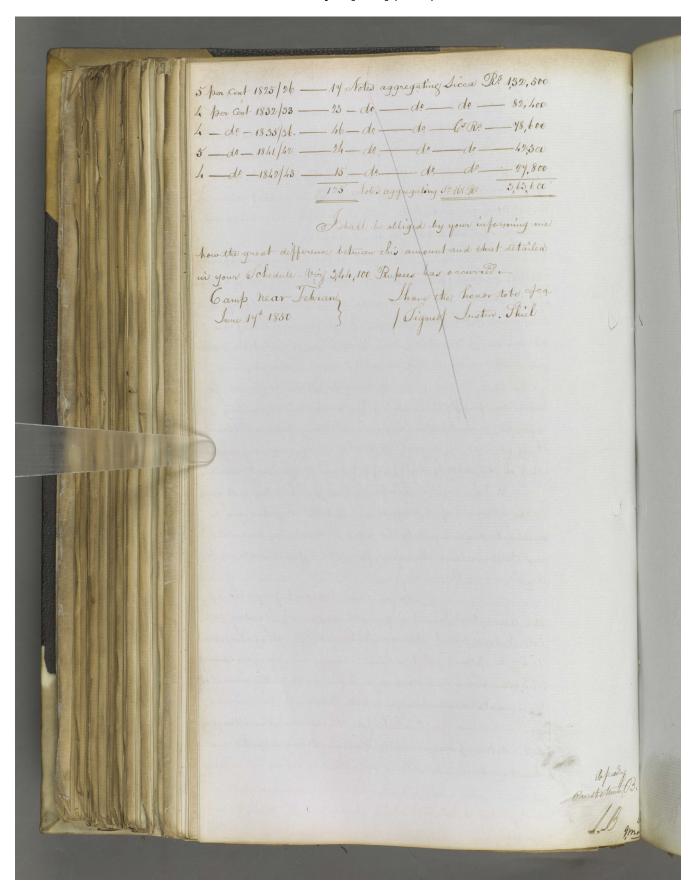

The item relates to a debate between Lieutenant-Colonel Justin Sheil, HM Envoy Extraordinary and Minister Plenipotentiary at the Court of Persia [Iran], and William Acland, the Company's Solicitor, over the correct way of executing the will of Meerza Abul Hassan Khan Sheerazee [Mīrzā Abū al-Ḥasan Khan Shīrāzī], former Persian Minister for Foreign Affairs. Points debated include:

- · Whether Acland, as power of attorney, has the right to withdraw and reinvest all capital and interest from the estate
- Whether he can charge commission to do so
- How the money owed to the executors of the will should be divided and paid.