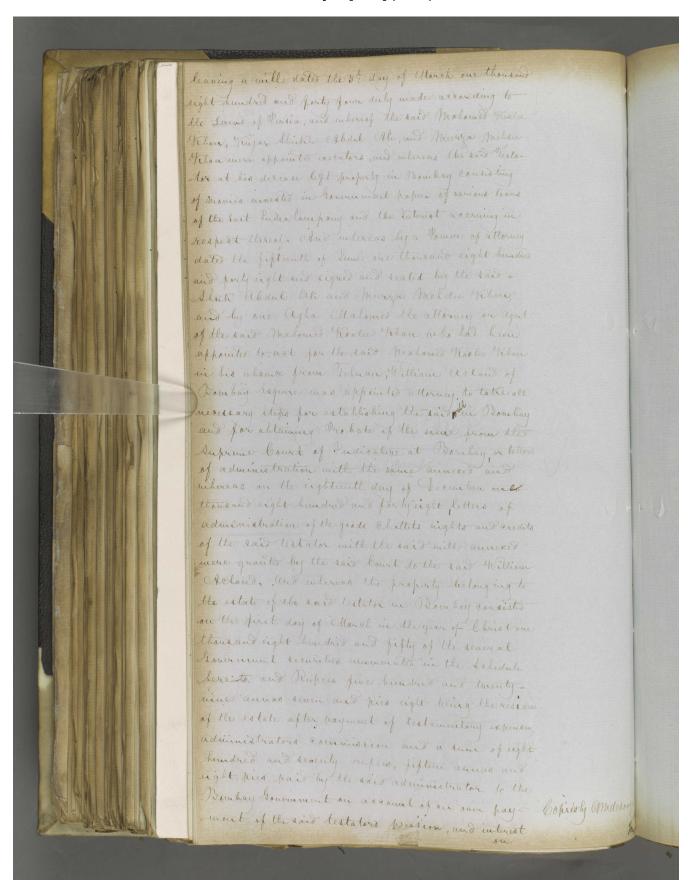

The item includes a copy of a petition from Meerza Abul Hassan Khan Sheerazee's grandsons, Mirza Hady Khan [Mīrzā Hādī Khan] and Mirza Bankir Khan [Mīrzā Bāqir Khan] (ff 331 verso-332 recto), as well as quotes from the will (f 334) and copies of the power of attorney documents (ff 338-340 and ff 346-347).