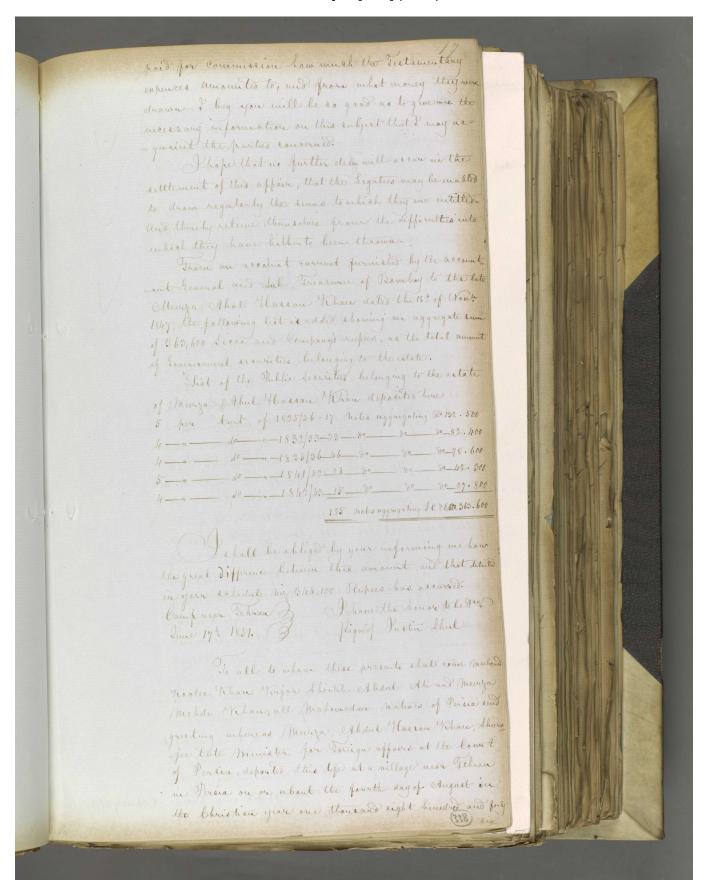

The item includes a copy of a petition from Meerza Abul Hassan Khan Sheerazee's grandsons, Mirza Hady Khan [Mīrzā Hādī Khan] and Mirza Bankir Khan [Mīrzā Bāqir Khan] (ff 331 verso-332 recto), as well as quotes from the will (f 334) and copies of the power of attorney documents (ff 338-340 and ff 346-347).