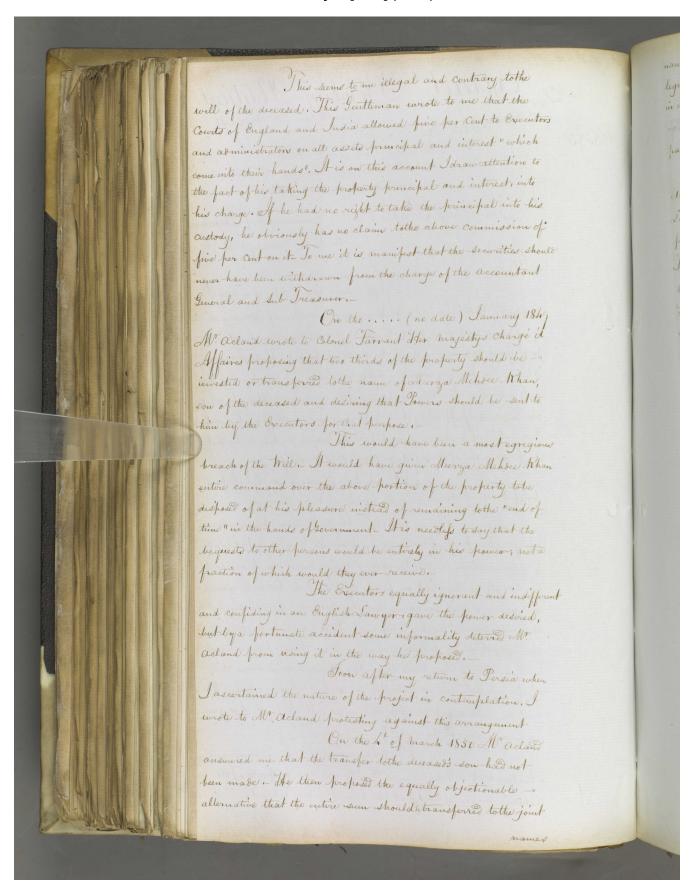

The item relates to a debate between Lieutenant-Colonel Justin Sheil, HM Envoy Extraordinary and Minister Plenipotentiary at the Court of Persia [Iran], and William Acland, the Company's Solicitor, over the correct way of executing the will of Meerza Abul Hassan Khan Sheerazee [Mīrzā Abū al-Ḥasan Khan Shīrāzī], former Persian Minister for Foreign Affairs. Points debated include:

- · Whether Acland, as power of attorney, has the right to withdraw and reinvest all capital and interest from the estate
- Whether he can charge commission to do so
- How the money owed to the executors of the will should be divided and paid.