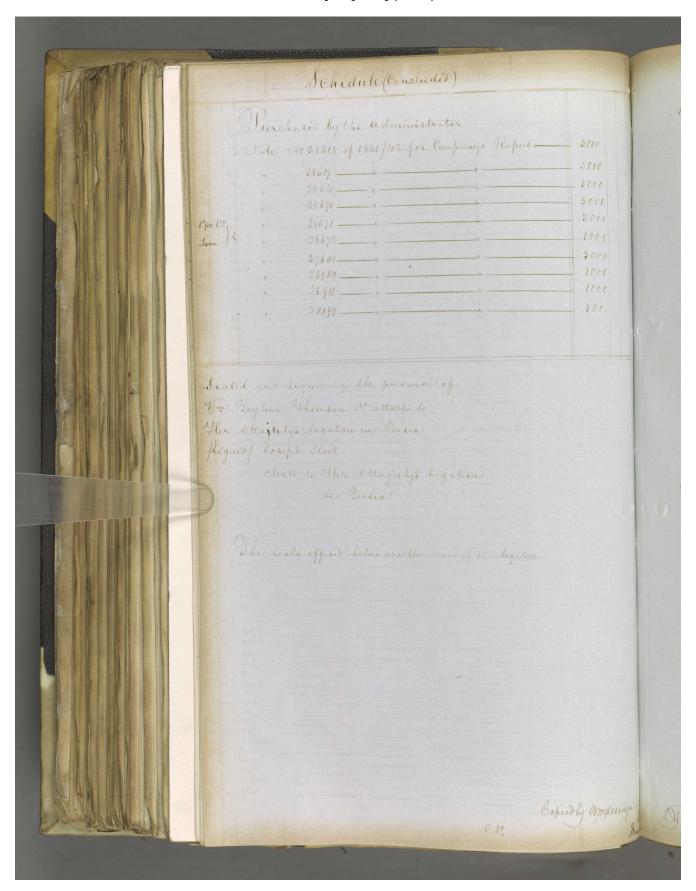

- · Whether Acland, as power of attorney, has the right to withdraw and reinvest all capital and interest from the estate
- Whether he can charge commission to do so
- How the money owed to the executors of the will should be divided and paid.

The item includes a copy of a petition from Meerza Abul Hassan Khan Sheerazee's grandsons, Mirza Hady Khan [Mīrzā Hādī Khan] and Mirza Bankir Khan [Mīrzā Bāqir Khan] (ff 331 verso-332 recto), as well as quotes from the will (f 334) and copies of the power of attorney documents (ff 338-340 and ff 346-347).