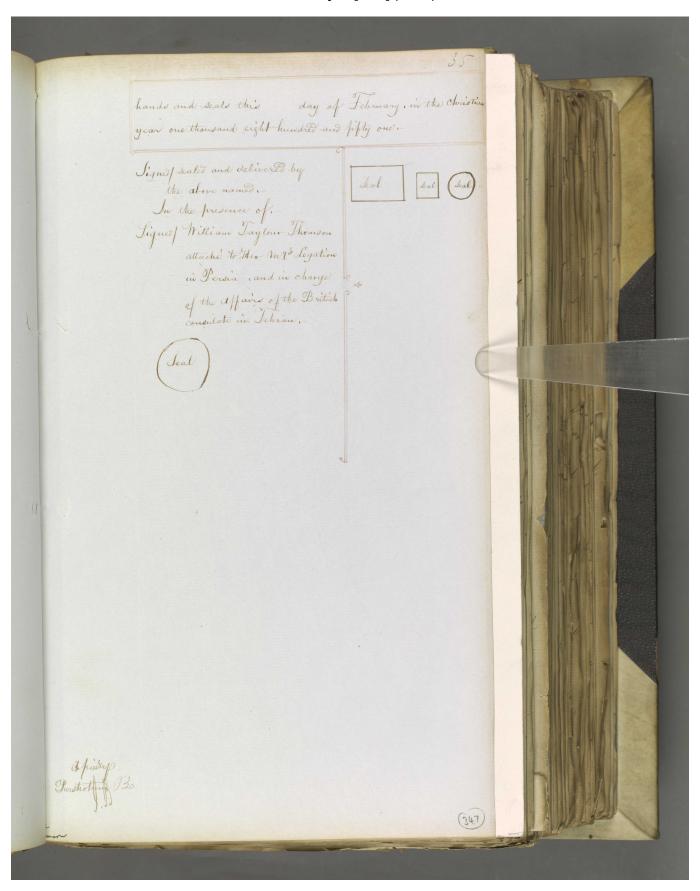

The item includes a copy of a petition from Meerza Abul Hassan Khan Sheerazee's grandsons, Mirza Hady Khan [Mīrzā Hādī Khan] and Mirza Bankir Khan [Mīrzā Bāqir Khan] (ff 331 verso-332 recto), as well as quotes from the will (f 334) and copies of the power of attorney documents (ff 338-340 and ff 346-347).