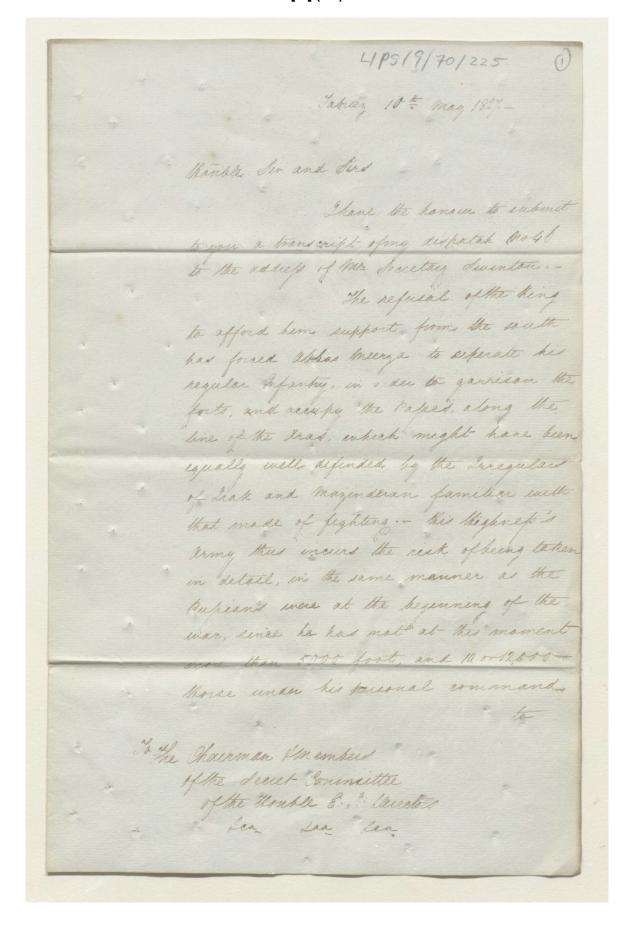

#### **About this record**

Letter from the East India Company Envoy to Persia [Iran], Lieutenant-Colonel John Macdonald Kinneir, in Tabreez [Tabriz], to the Secret Committee of the East India Company, of 10 May 1827, which was received from the Foreign Office on 9 July 1827. The letter originally enclosed a copy of Macdonald Kinneir's dispatch No. 46 to the Chief Secretary to the Supreme Government of India, George Swinton (now catalogued as IOR/L/PS/9/70/226). In the letter, Macdonald Kinneir reports that Abbas Meerza [Crown Prince of Persia, 'Abbas Mīrzā Qajaī] has separated his armed forces to deploy them along the River Aras, and details the gathering of the Shah of Persia's army, in preparation for the advance of the Russian army [Russo-Persian War, 1826-1828]. Macdonald Kinneir includes estimates of the size of the armies of Abbas Meerza and the Shah, giving a breakdown of the composition of their forces

#### Letter from the East India Company Envoy to Persia, Lieutenant-Colonel John Macdonald Kinneir, in Tabreez, to the Secret Committee of the East India Company [1r] (1/4)