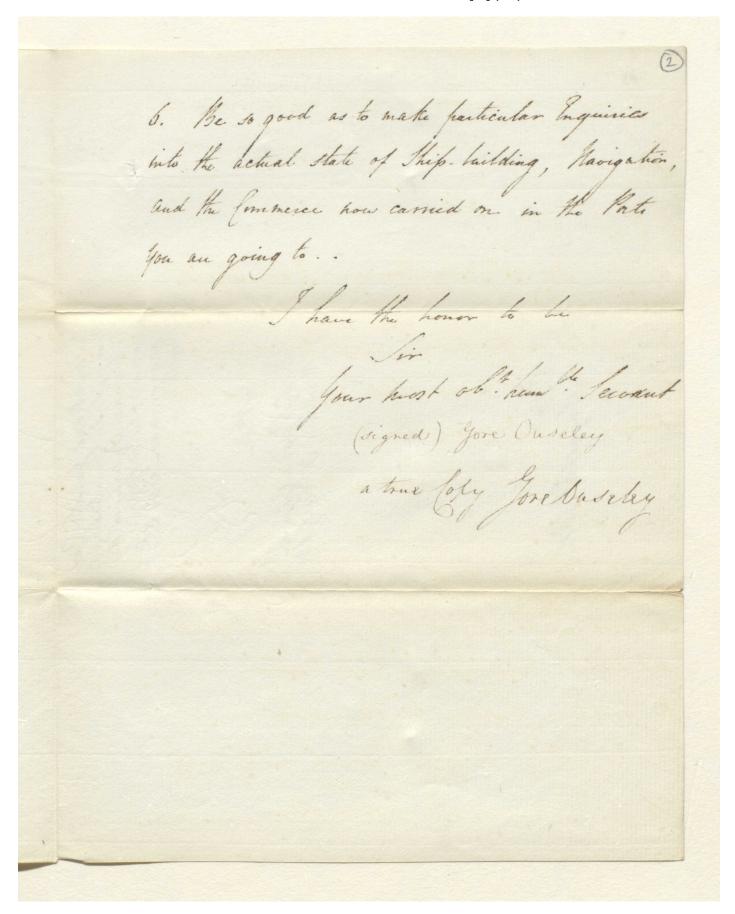

#### Copy of Instructions from HM Ambassador Extraordinary to Persia, Sir Gore Ouseley, in Tehran, to his Private Secretary, Sir William Ouseley, on the Occasion of his Mission to Mazenderan [2r] (3/4)