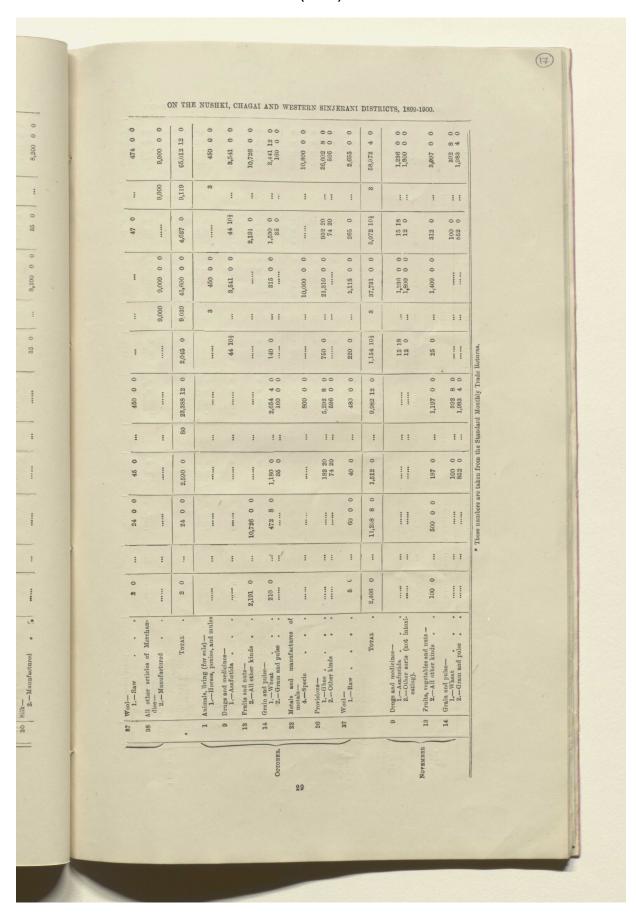

# 'Report on the Development of the Baluch-Persian Caravan Route and on the Nushki, Chagai and Western Sinjerani Districts, for the year 1899-1900' [15r] (29/64)