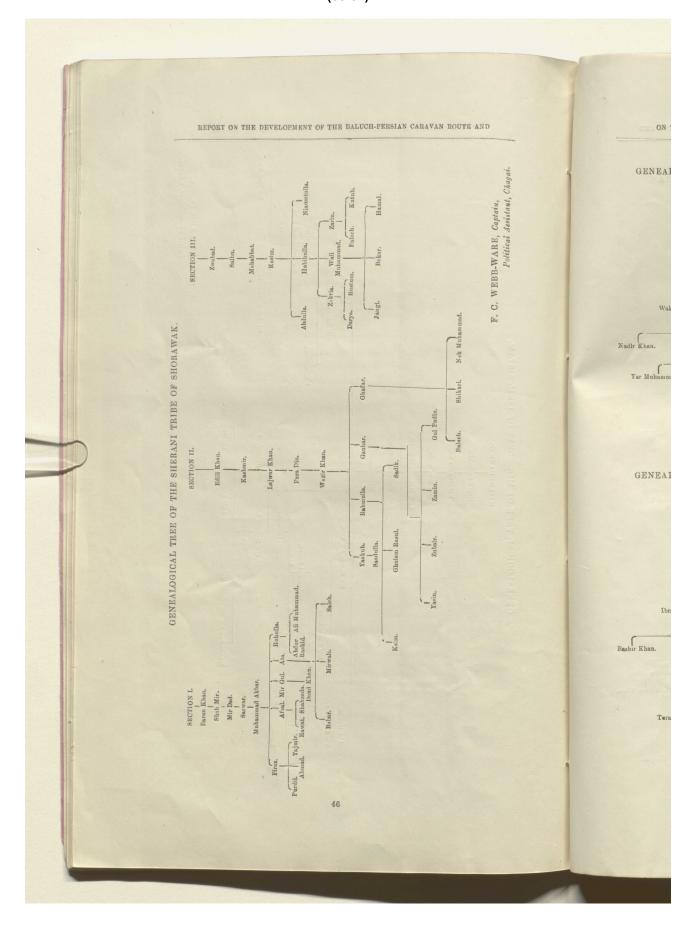

- I 'On the administration of the Nushki, Chagai and Western Sinjerani Districts' (folios 5-7)
- II 'On the Quetta-Seistan Caravan Route' (folios 8-15)
- III 'Nushki Trade Returns for the year 1st April 1899 to 31st March 1900' (folios 15-23)
- IV 'Miscellaneous' (including genealogical tables of the main Seistan and Shorawak families) (folios 24-29).