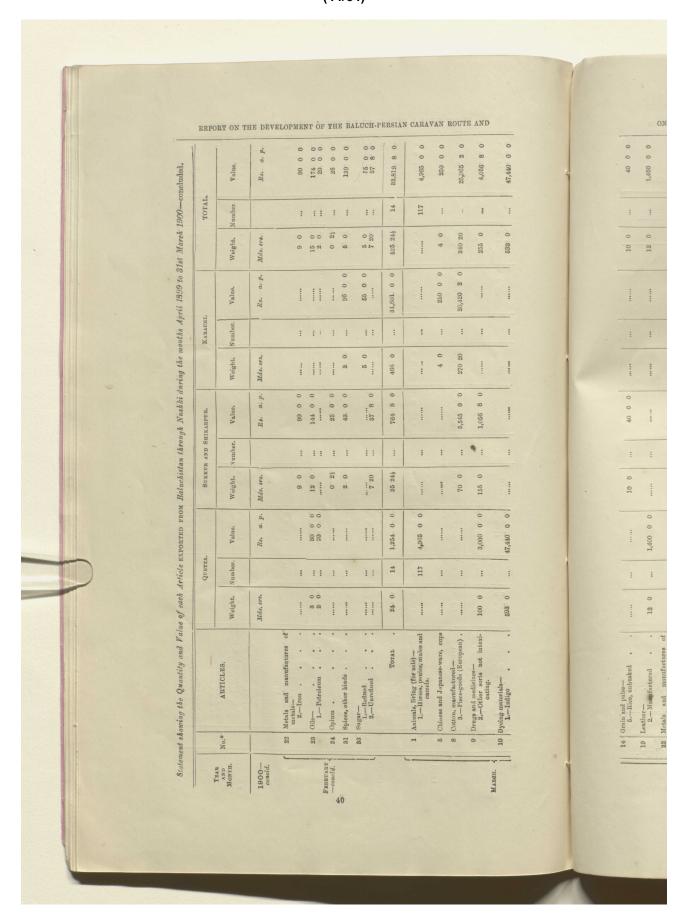

- I 'On the administration of the Nushki, Chagai and Western Sinjerani Districts' (folios 5-7)
- II 'On the Quetta-Seistan Caravan Route' (folios 8-15)
- III 'Nushki Trade Returns for the year 1st April 1899 to 31st March 1900' (folios 15-23)
- IV 'Miscellaneous' (including genealogical tables of the main Seistan and Shorawak families) (folios 24-29).