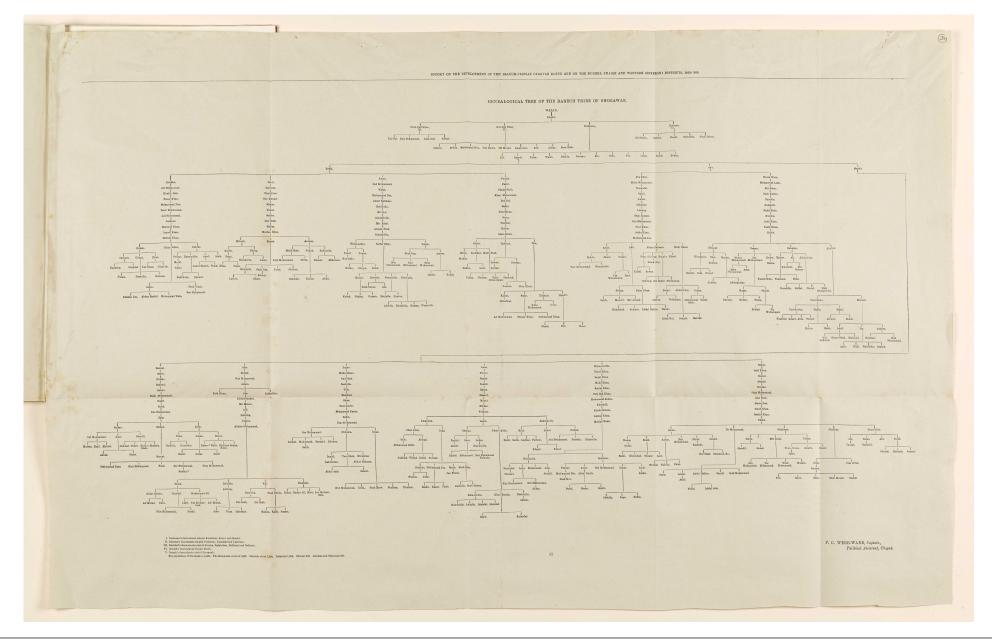

- I 'On the administration of the Nushki, Chagai and Western Sinjerani Districts' (folios 5-7)
- II 'On the Quetta-Seistan Caravan Route' (folios 8-15)
- III 'Nushki Trade Returns for the year 1st April 1899 to 31st March 1900' (folios 15-23)
- IV 'Miscellaneous' (including genealogical tables of the main Seistan and Shorawak families) (folios 24-29).