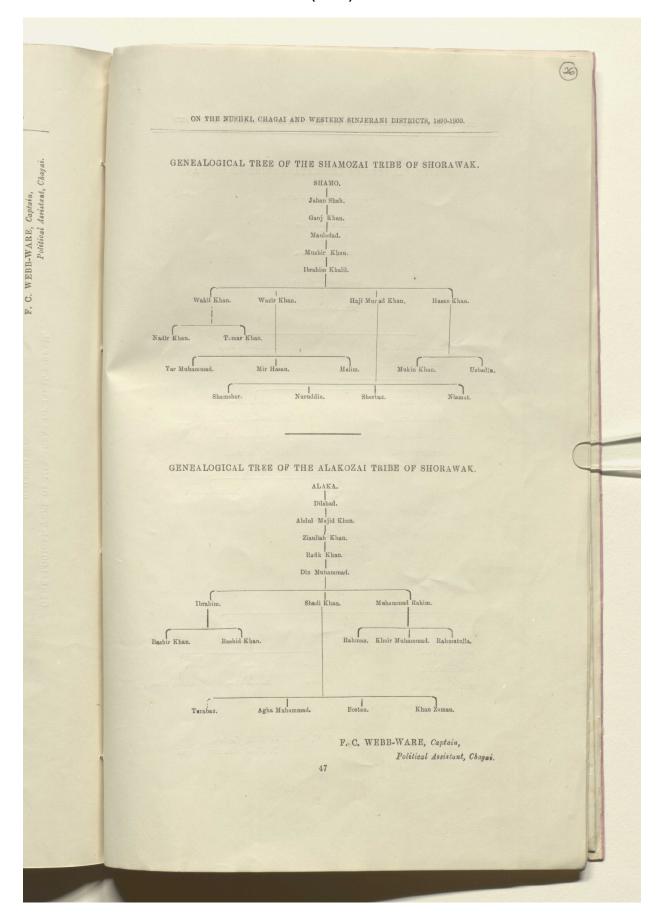

- I 'On the administration of the Nushki, Chagai and Western Sinjerani Districts' (folios 5-7)
- II 'On the Quetta-Seistan Caravan Route' (folios 8-15)
- III 'Nushki Trade Returns for the year 1st April 1899 to 31st March 1900' (folios 15-23)
- IV 'Miscellaneous' (including genealogical tables of the main Seistan and Shorawak families) (folios 24-29).