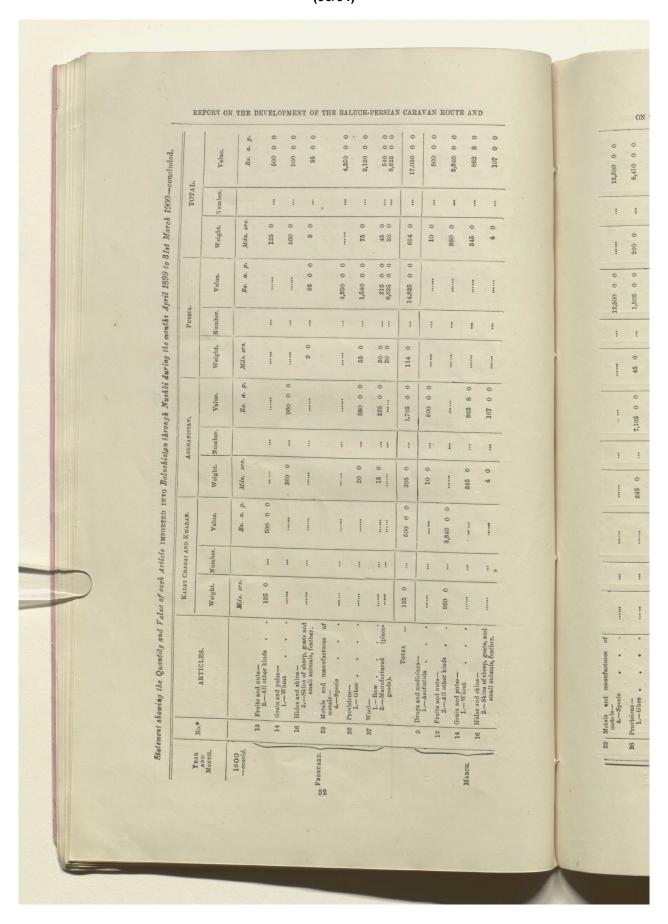

## 'Report on the Development of the Baluch-Persian Caravan Route and on the Nushki, Chagai and Western Sinjerani Districts, for the year 1899-1900' [13r] (25/64)