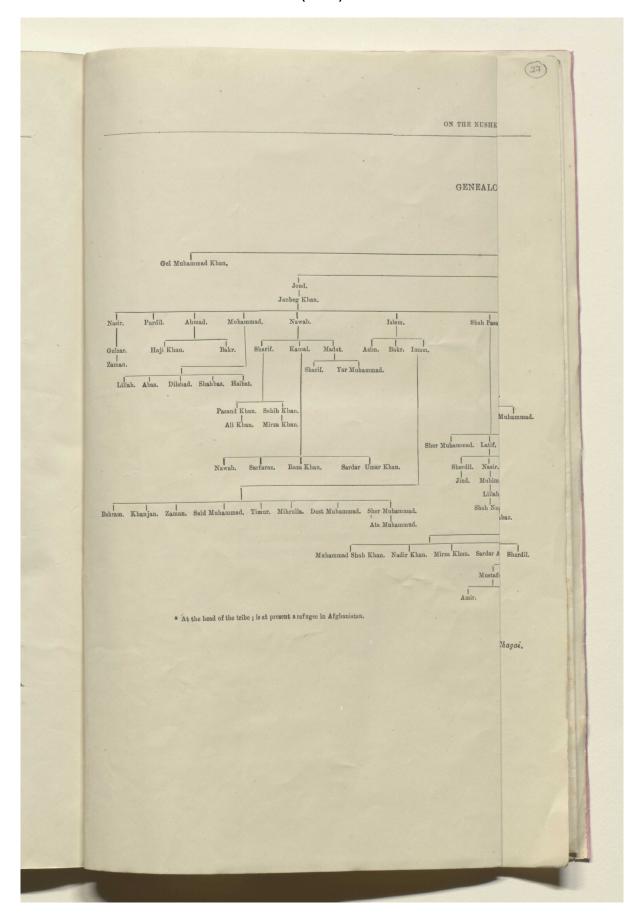

- I 'On the administration of the Nushki, Chagai and Western Sinjerani Districts' (folios 5-7)
- II 'On the Quetta-Seistan Caravan Route' (folios 8-15)
- III 'Nushki Trade Returns for the year 1st April 1899 to 31st March 1900' (folios 15-23)
- IV 'Miscellaneous' (including genealogical tables of the main Seistan and Shorawak families) (folios 24-29).