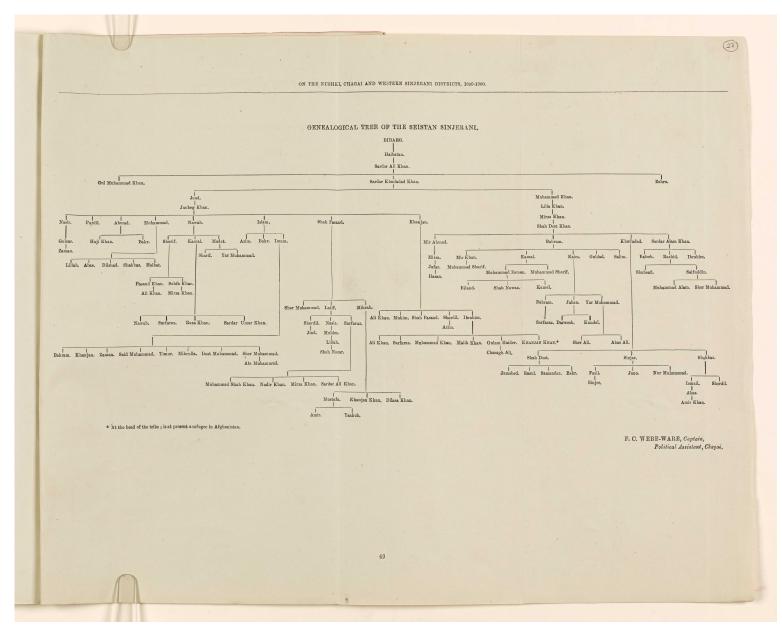

- I 'On the administration of the Nushki, Chagai and Western Sinjerani Districts' (folios 5-7)
- II 'On the Quetta-Seistan Caravan Route' (folios 8-15)
- III 'Nushki Trade Returns for the year 1st April 1899 to 31st March 1900' (folios 15-23)
- IV 'Miscellaneous' (including genealogical tables of the main Seistan and Shorawak families) (folios 24-29).