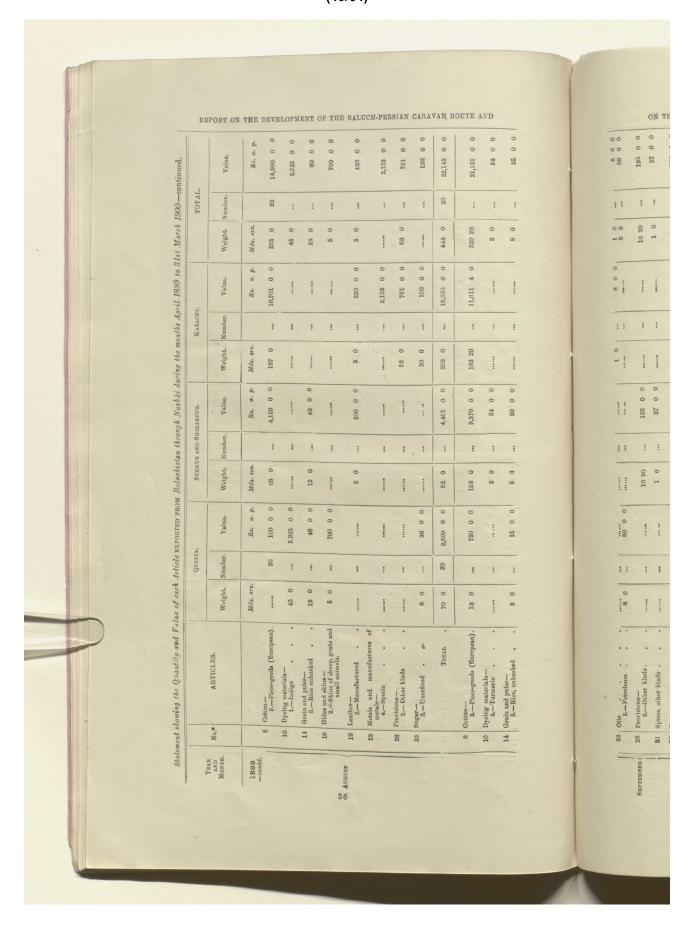

- I 'On the administration of the Nushki, Chagai and Western Sinjerani Districts' (folios 5-7)
- II 'On the Quetta-Seistan Caravan Route' (folios 8-15)
- III 'Nushki Trade Returns for the year 1st April 1899 to 31st March 1900' (folios 15-23)
- IV 'Miscellaneous' (including genealogical tables of the main Seistan and Shorawak families) (folios 24-29).