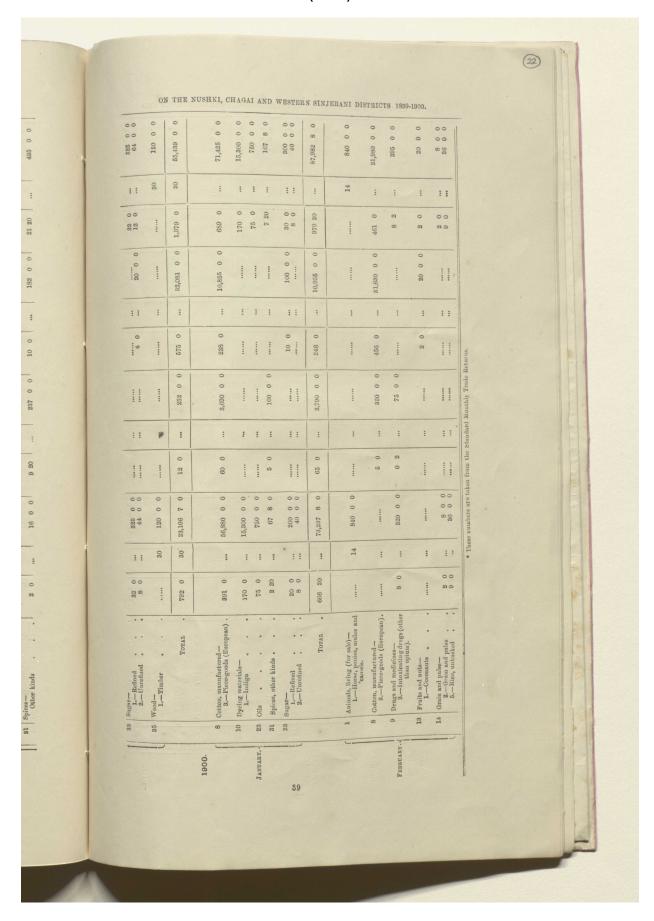

- I 'On the administration of the Nushki, Chagai and Western Sinjerani Districts' (folios 5-7)
- II 'On the Quetta-Seistan Caravan Route' (folios 8-15)
- III 'Nushki Trade Returns for the year 1st April 1899 to 31st March 1900' (folios 15-23)
- IV 'Miscellaneous' (including genealogical tables of the main Seistan and Shorawak families) (folios 24-29).