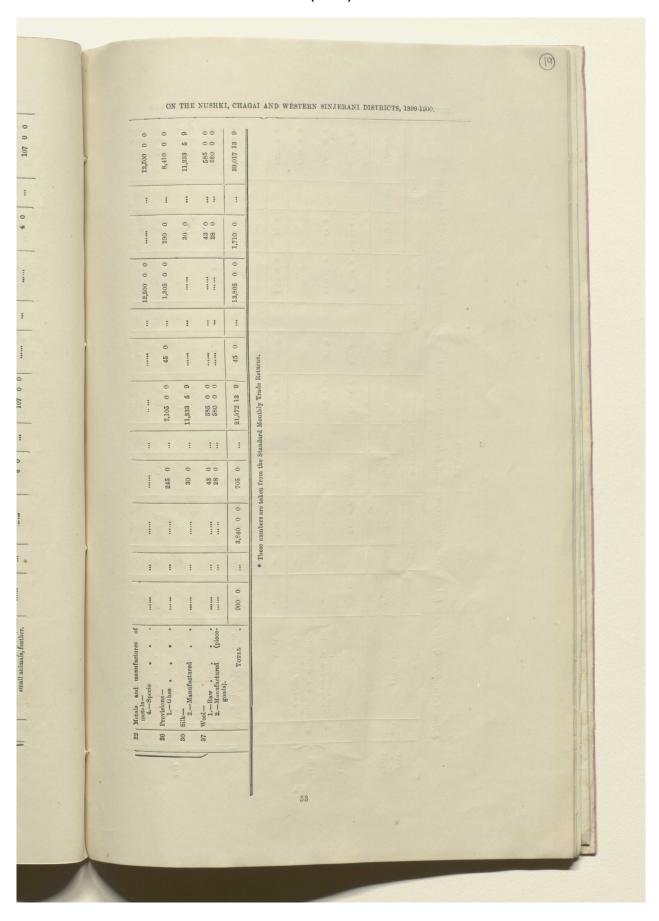

## 'Report on the Development of the Baluch-Persian Caravan Route and on the Nushki, Chagai and Western Sinjerani Districts, for the year 1899-1900' [10r] (19/64)