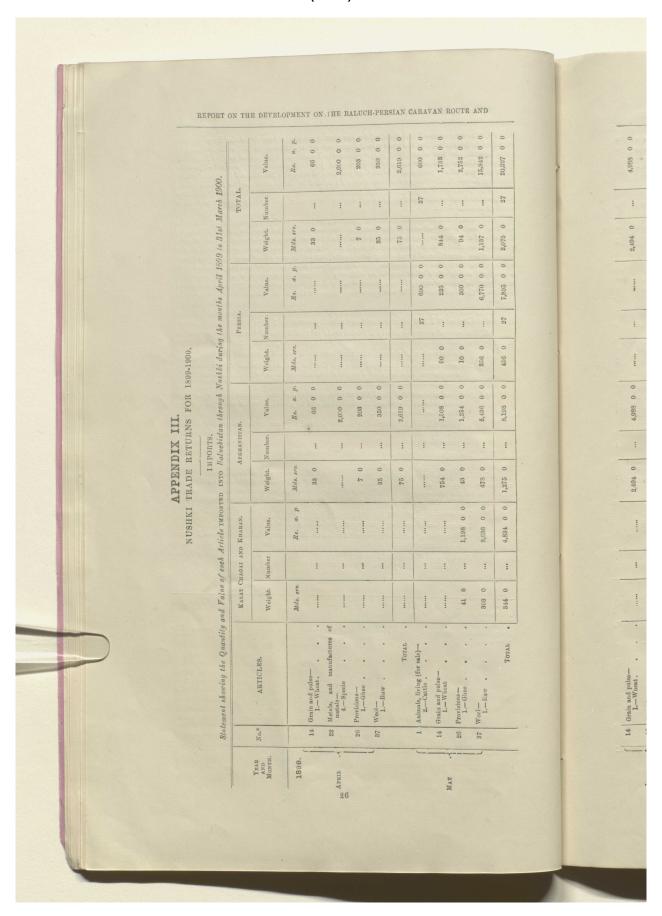

## 'Report on the Development of the Baluch-Persian Caravan Route and on the Nushki, Chagai and Western Sinjerani Districts, for the year 1899-1900' [13v] (26/64)