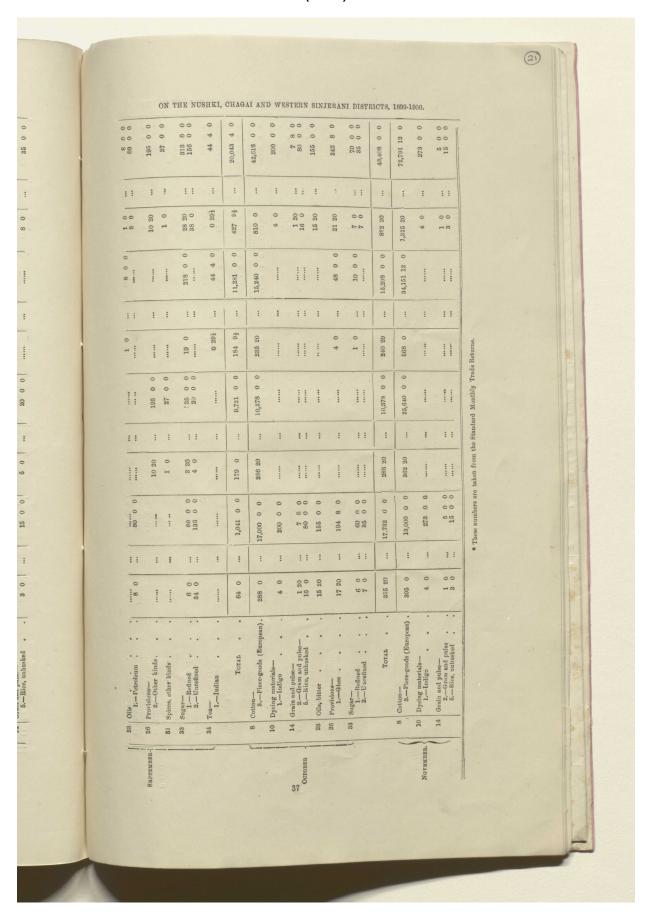

- I 'On the administration of the Nushki, Chagai and Western Sinjerani Districts' (folios 5-7)
- II 'On the Quetta-Seistan Caravan Route' (folios 8-15)
- III 'Nushki Trade Returns for the year 1st April 1899 to 31st March 1900' (folios 15-23)
- IV 'Miscellaneous' (including genealogical tables of the main Seistan and Shorawak families) (folios 24-29).