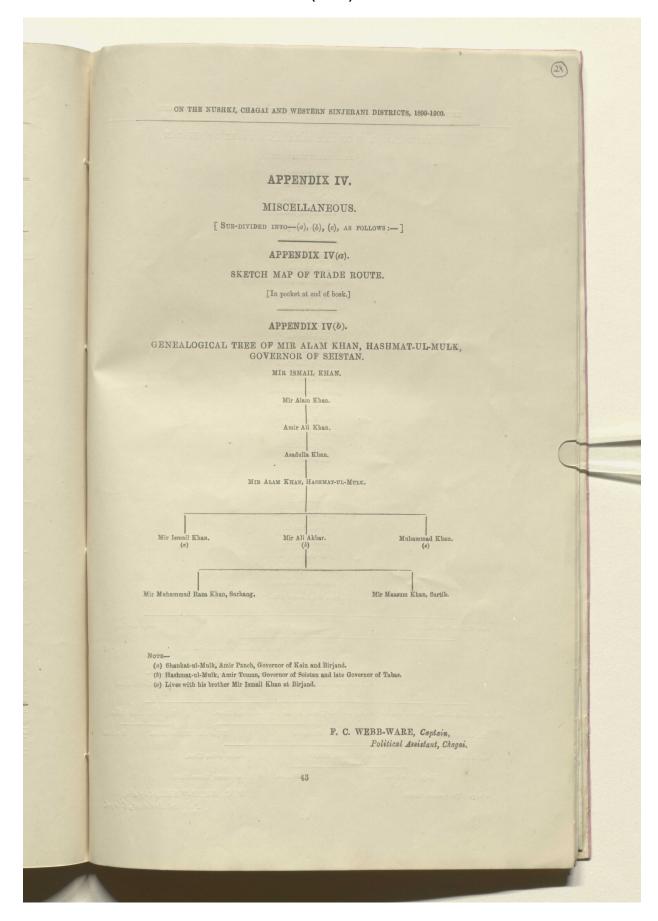

- I 'On the administration of the Nushki, Chagai and Western Sinjerani Districts' (folios 5-7)
- II 'On the Quetta-Seistan Caravan Route' (folios 8-15)
- III 'Nushki Trade Returns for the year 1st April 1899 to 31st March 1900' (folios 15-23)
- IV 'Miscellaneous' (including genealogical tables of the main Seistan and Shorawak families) (folios 24-29).