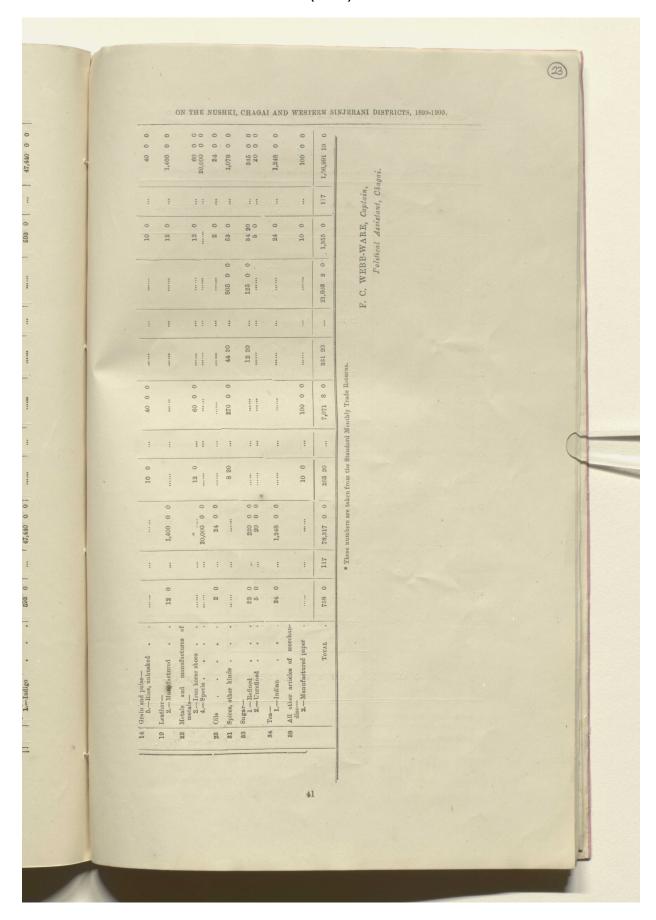

- I 'On the administration of the Nushki, Chagai and Western Sinjerani Districts' (folios 5-7)
- II 'On the Quetta-Seistan Caravan Route' (folios 8-15)
- III 'Nushki Trade Returns for the year 1st April 1899 to 31st March 1900' (folios 15-23)
- IV 'Miscellaneous' (including genealogical tables of the main Seistan and Shorawak families) (folios 24-29).