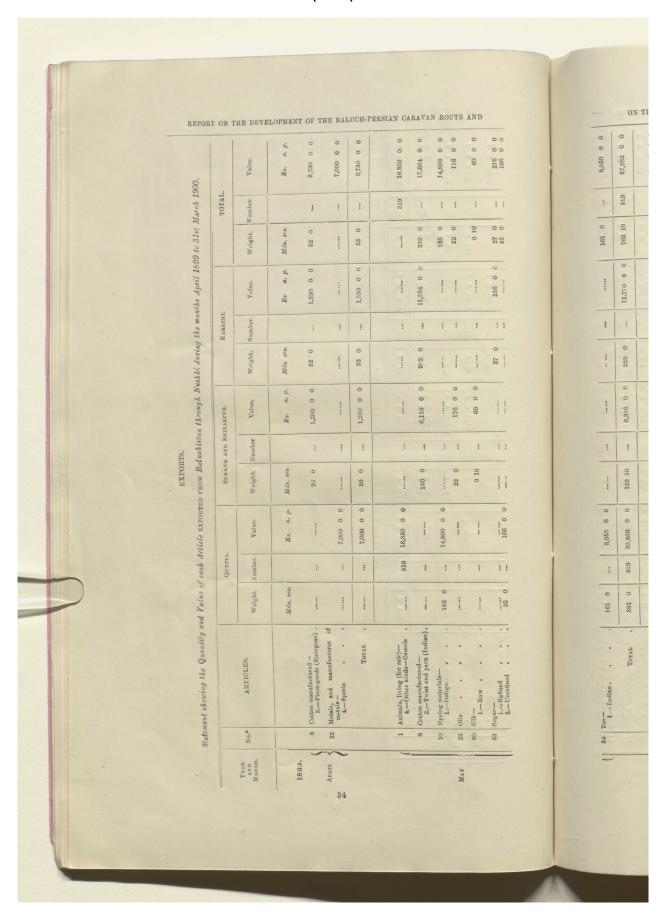

- I 'On the administration of the Nushki, Chagai and Western Sinjerani Districts' (folios 5-7)
- II 'On the Quetta-Seistan Caravan Route' (folios 8-15)
- III 'Nushki Trade Returns for the year 1st April 1899 to 31st March 1900' (folios 15-23)
- IV 'Miscellaneous' (including genealogical tables of the main Seistan and Shorawak families) (folios 24-29).