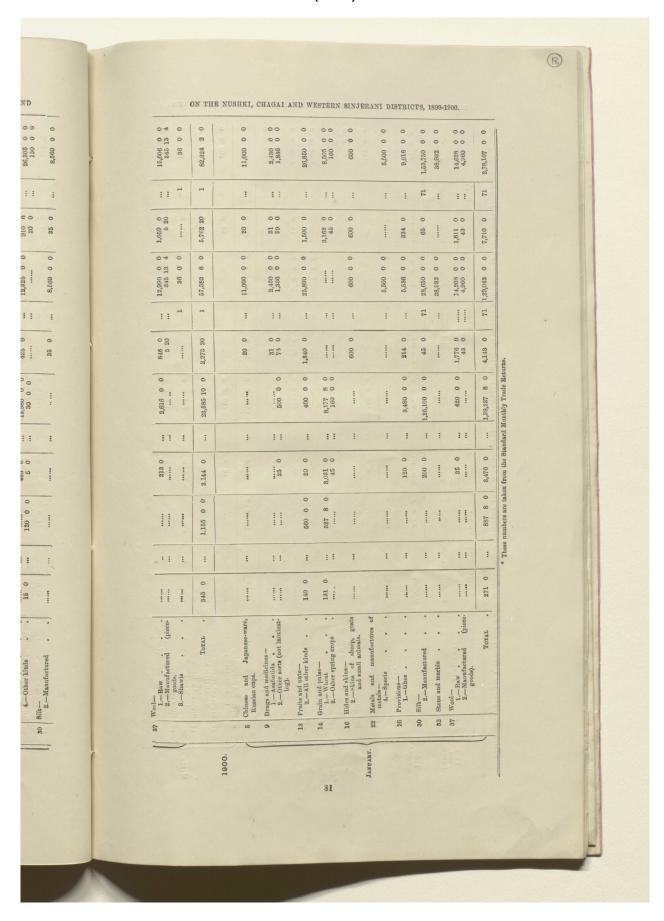

## 'Report on the Development of the Baluch-Persian Caravan Route and on the Nushki, Chagai and Western Sinjerani Districts, for the year 1899-1900' [16r] (31/64)