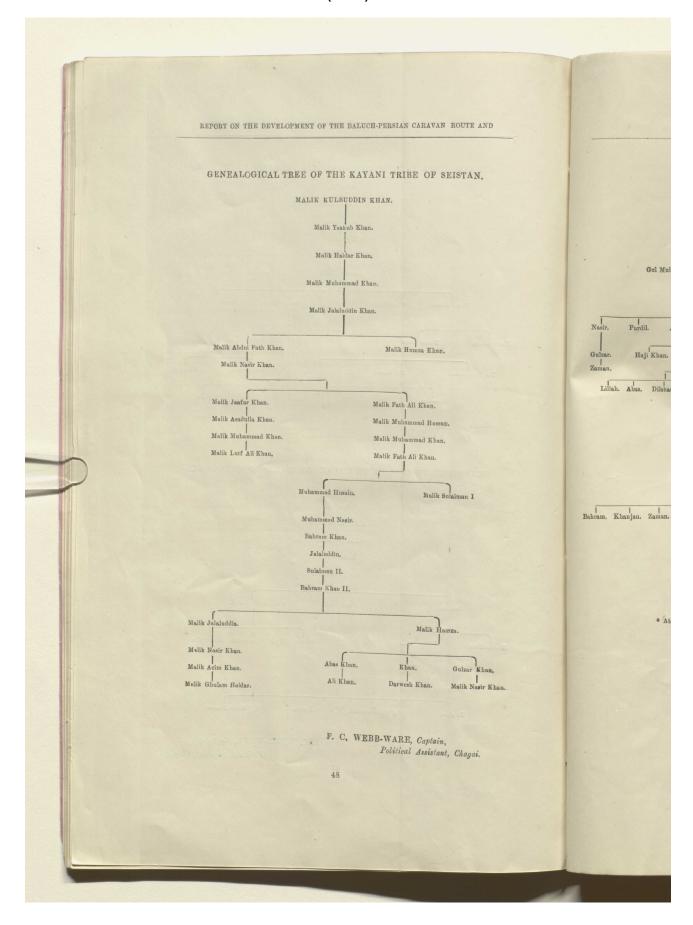

- I 'On the administration of the Nushki, Chagai and Western Sinjerani Districts' (folios 5-7)
- II 'On the Quetta-Seistan Caravan Route' (folios 8-15)
- III 'Nushki Trade Returns for the year 1st April 1899 to 31st March 1900' (folios 15-23)
- IV 'Miscellaneous' (including genealogical tables of the main Seistan and Shorawak families) (folios 24-29).

## 'Report on the Development of the Baluch-Persian Caravan Route and on the Nushki, Chagai and Western Sinjerani Districts, for the year 1899-1900' [14r] (27/64)

Reference: Mss Eur F111/374. Copyright for this page: Open Government Licence

View on the Qatar Digital Library: <a href="http://www.qdl.qa/en/archive/81055/vdc\_100065028790.0x00001d">http://www.qdl.qa/en/archive/81055/vdc\_100065028790.0x00001d</a>