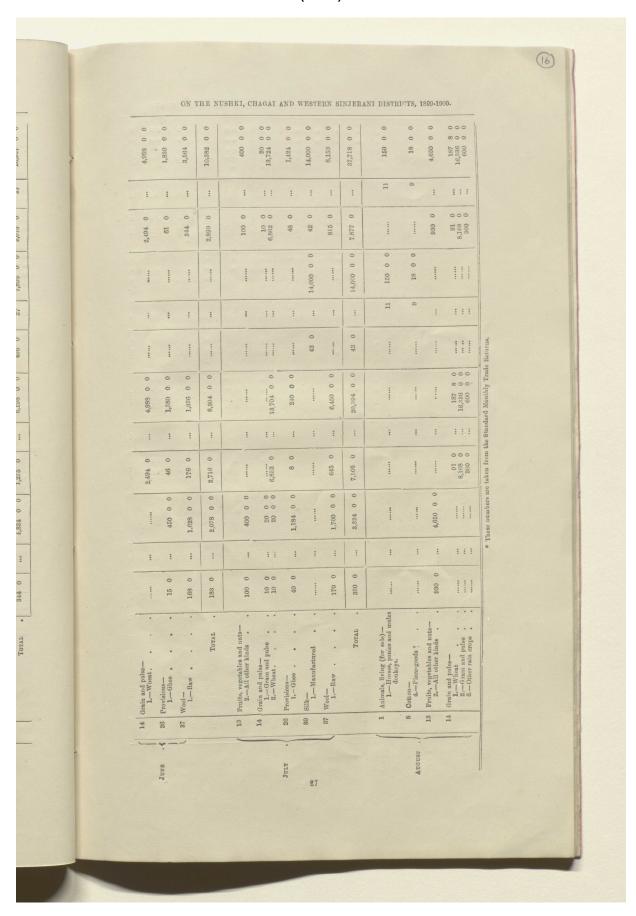

## 'Report on the Development of the Baluch-Persian Caravan Route and on the Nushki, Chagai and Western Sinjerani Districts, for the year 1899-1900' [14r] (27/64)

Reference: Mss Eur F111/374. Copyright for this page: Open Government Licence