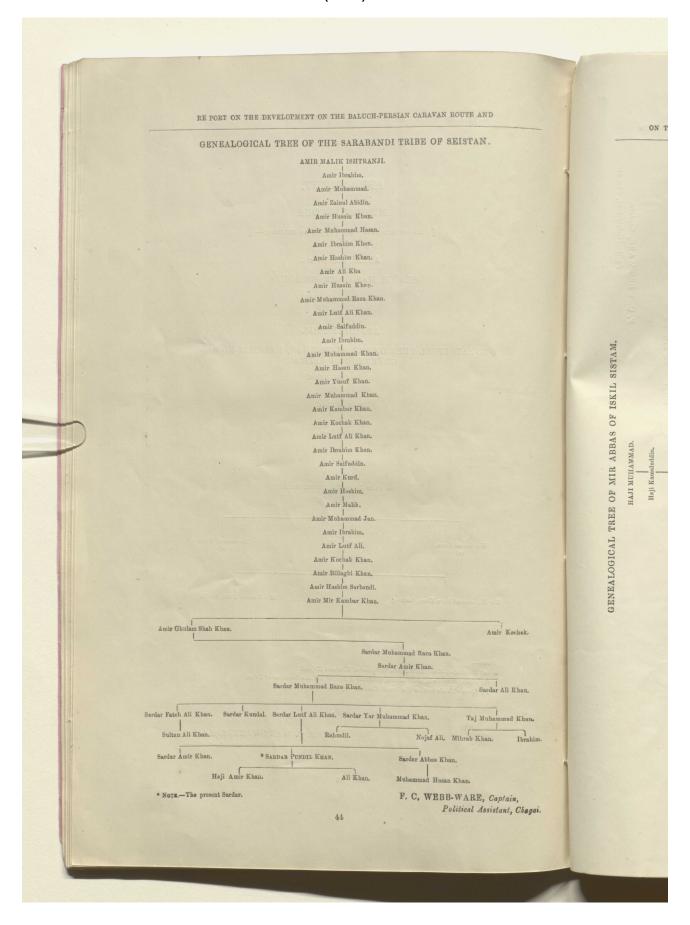

- I 'On the administration of the Nushki, Chagai and Western Sinjerani Districts' (folios 5-7)
- II 'On the Quetta-Seistan Caravan Route' (folios 8-15)
- III 'Nushki Trade Returns for the year 1st April 1899 to 31st March 1900' (folios 15-23)
- IV 'Miscellaneous' (including genealogical tables of the main Seistan and Shorawak families) (folios 24-29).