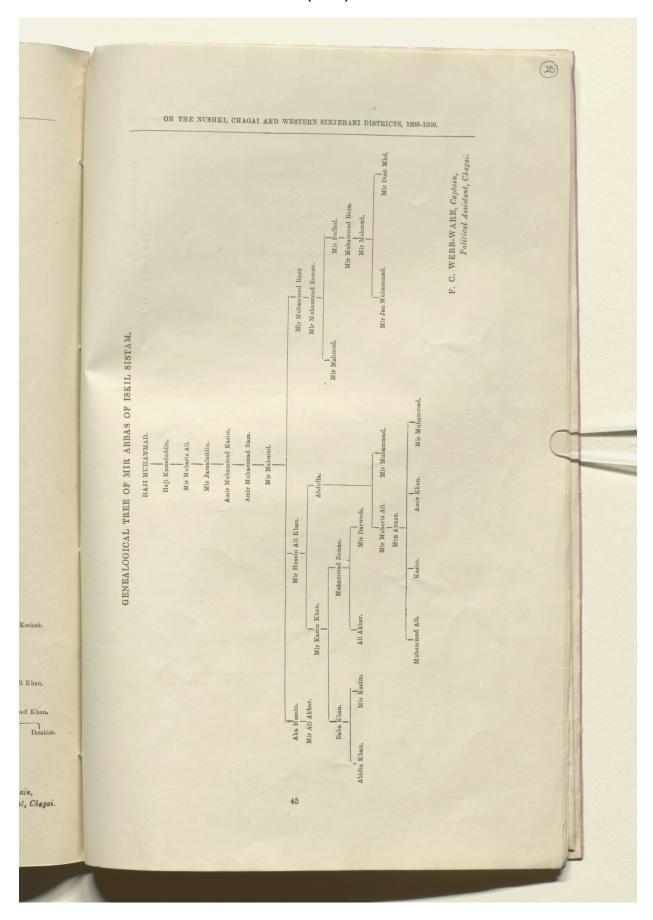

- I 'On the administration of the Nushki, Chagai and Western Sinjerani Districts' (folios 5-7)
- II 'On the Quetta-Seistan Caravan Route' (folios 8-15)
- III 'Nushki Trade Returns for the year 1st April 1899 to 31st March 1900' (folios 15-23)
- IV 'Miscellaneous' (including genealogical tables of the main Seistan and Shorawak families) (folios 24-29).