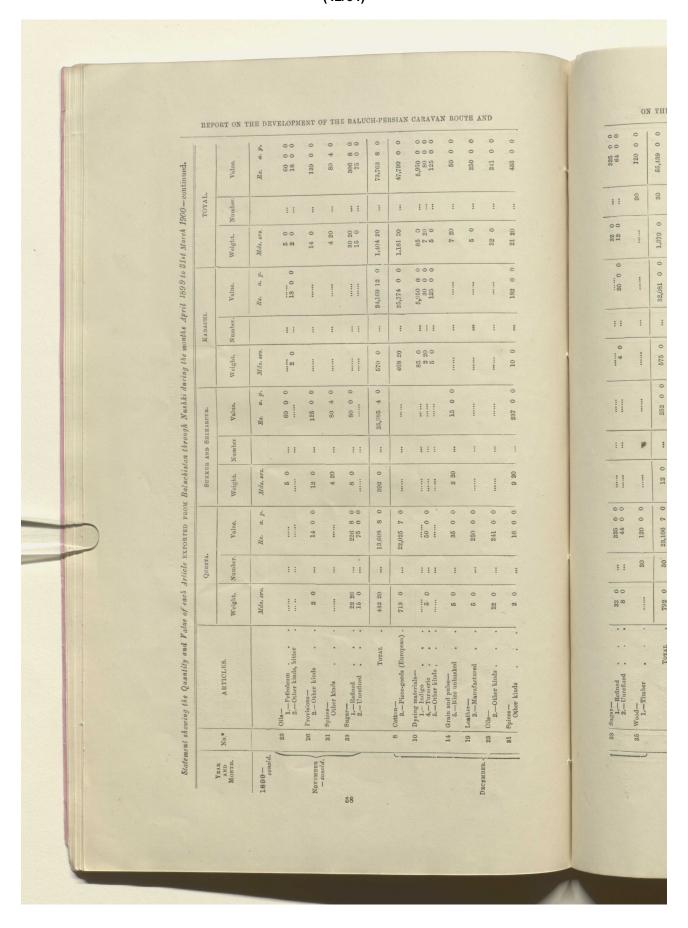

- I 'On the administration of the Nushki, Chagai and Western Sinjerani Districts' (folios 5-7)
- II 'On the Quetta-Seistan Caravan Route' (folios 8-15)
- III 'Nushki Trade Returns for the year 1st April 1899 to 31st March 1900' (folios 15-23)
- IV 'Miscellaneous' (including genealogical tables of the main Seistan and Shorawak families) (folios 24-29).