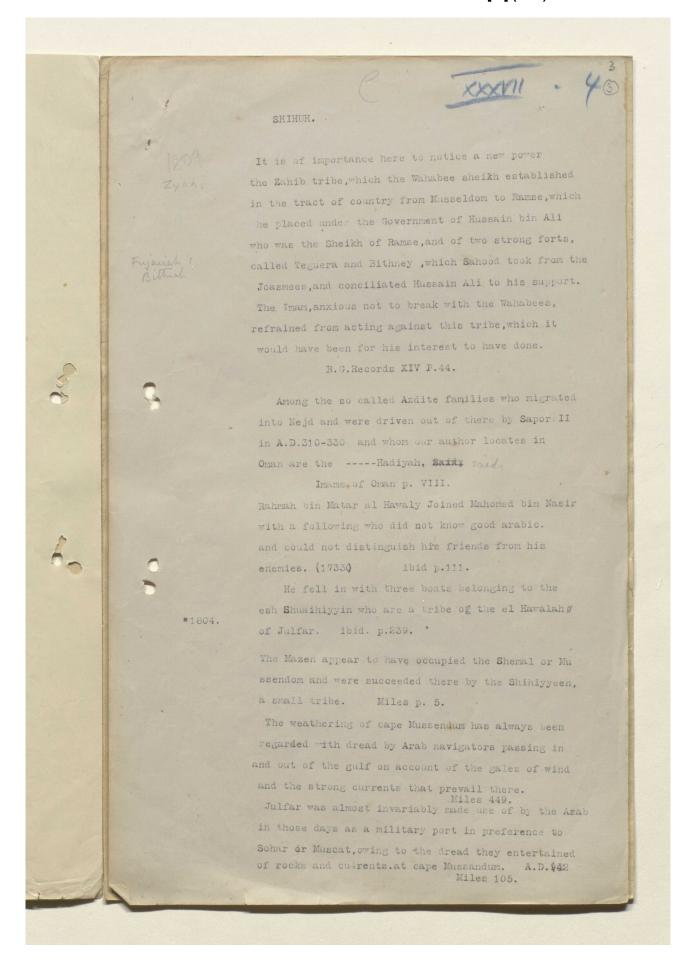

The notes include the following: a preliminary note on Shihuh politics, a list of villages and their chief personalities (with an illustrative sketch map), a diary of a trip taken by Thomas from Muscat to Khasab (4 January-10 March 1930), translations of letters from Shihuh shaikhs, and a summary of the present situation. Preceding Thomas's letter and notes are a series of excerpts on the tribe from former British officials and other sources.



# 'File 8/63 MUSCAT STATE AFFAIRS: SHIHUH TRIBE.' [front] (1/56)







# 'File 8/63 MUSCAT STATE AFFAIRS: SHIHUH TRIBE.' [front-i] (2/56)







# 'File 8/63 MUSCAT STATE AFFAIRS: SHIHUH TRIBE.' [2r] (3/56)







# 'File 8/63 MUSCAT STATE AFFAIRS: SHIHUH TRIBE.' [2v] (4/56)







## 'File 8/63 MUSCAT STATE AFFAIRS: SHIHUH TRIBE.' [3r] (5/56)





Reference: IOR/R/15/6/246. Copyright for this page: Open Government Licence



# 'File 8/63 MUSCAT STATE AFFAIRS: SHIHUH TRIBE.' [3v] (6/56)







## 'File 8/63 MUSCAT STATE AFFAIRS: SHIHUH TRIBE.' [4r] (7/56)





Reference: IOR/R/15/6/246. Copyright for this page: Open Government Licence

View on the Qatar Digital Library: <a href="http://www.qdl.qa/en/archive/81055/vdc\_100057843639.0x000008">http://www.qdl.qa/en/archive/81055/vdc\_100057843639.0x0000008</a>



# 'File 8/63 MUSCAT STATE AFFAIRS: SHIHUH TRIBE.' [4v] (8/56)





Reference: IOR/R/15/6/246. Copyright for this page: Open Government Licence

View on the Qatar Digital Library: <a href="http://www.qdl.qa/en/archive/81055/vdc\_100057843639.0x000009">http://www.qdl.qa/en/archive/81055/vdc\_100057843639.0x000009</a>



## 'File