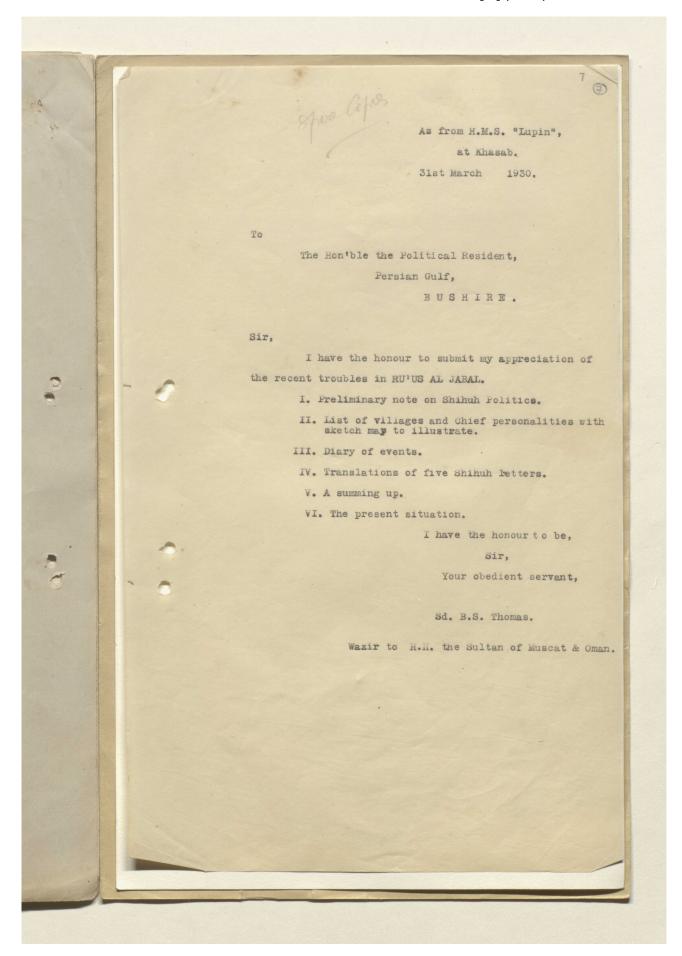

## 'File 8/63 MUSCAT STATE AFFAIRS: SHIHUH TRIBE.' [4r] (7/56)

Reference: IOR/R/15/6/246. Copyright for this page: Open Government Licence

View on the Qatar Digital Library: <a href="http://www.qdl.qa/en/archive/81055/vdc\_100057843639.0x000008">http://www.qdl.qa/en/archive/81055/vdc\_100057843639.0x0000008</a>

# About this record

This file concerns the Shihuh tribe of Oman. It mostly consists of notes on the tribe produced by Bertram Sidney Thomas, Wazir to the Sultan of Muscat and Oman, which are enclosed in a letter addressed to the Political Resident in the Persian Gulf.

The notes include the following: a preliminary note on Shihuh politics, a list of villages and their chief personalities (with an illustrative sketch map), a diary of a trip taken by Thomas from Muscat to Khasab (4 January-10 March 1930), translations of letters from Shihuh shaikhs, and a summary of the present situation. Preceding Thomas's letter and notes are a series of excerpts on the tribe from former British officials and other sources.