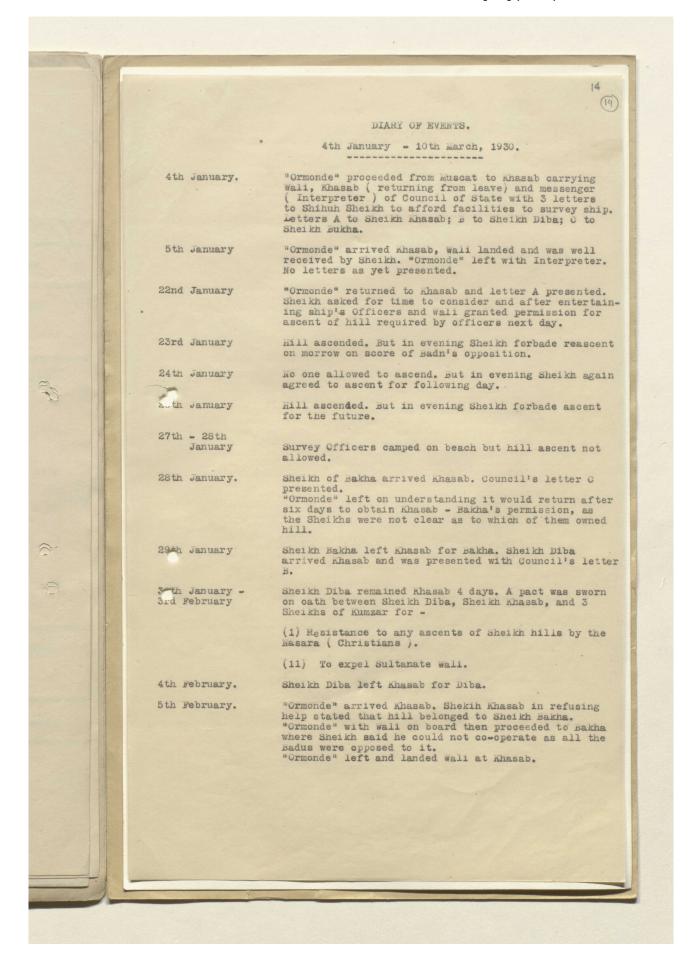

## 'File 8/63 MUSCAT STATE AFFAIRS: SHIHUH TRIBE.' [12r] (23/56)

Reference: IOR/R/15/6/246. Copyright for this page: Unknown

View on the Qatar Digital Library: <a href="http://www.qdl.qa/en/archive/81055/vdc\_100057843639.0x000018">http://www.qdl.qa/en/archive/81055/vdc\_100057843639.0x000018</a>