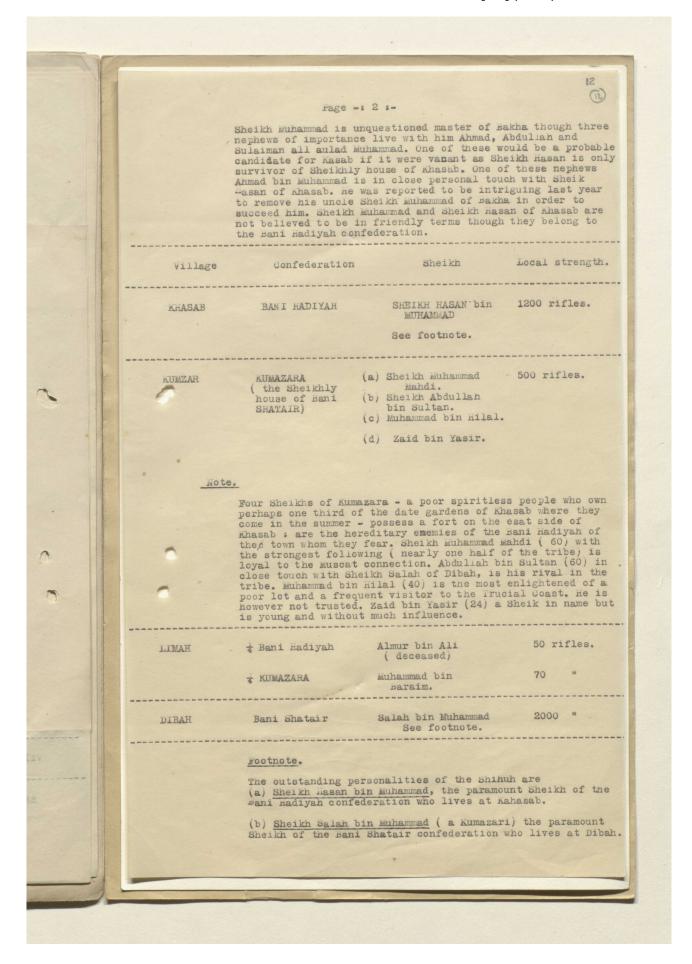

## 'File 8/63 MUSCAT STATE AFFAIRS: SHIHUH TRIBE.' [4r] (7/56)

Reference: IOR/R/15/6/246. Copyright for this page: Open Government Licence

View on the Qatar Digital Library: <a href="http://www.qdl.qa/en/archive/81055/vdc\_100057843639.0x000008">http://www.qdl.qa/en/archive/81055/vdc\_100057843639.0x0000008</a>