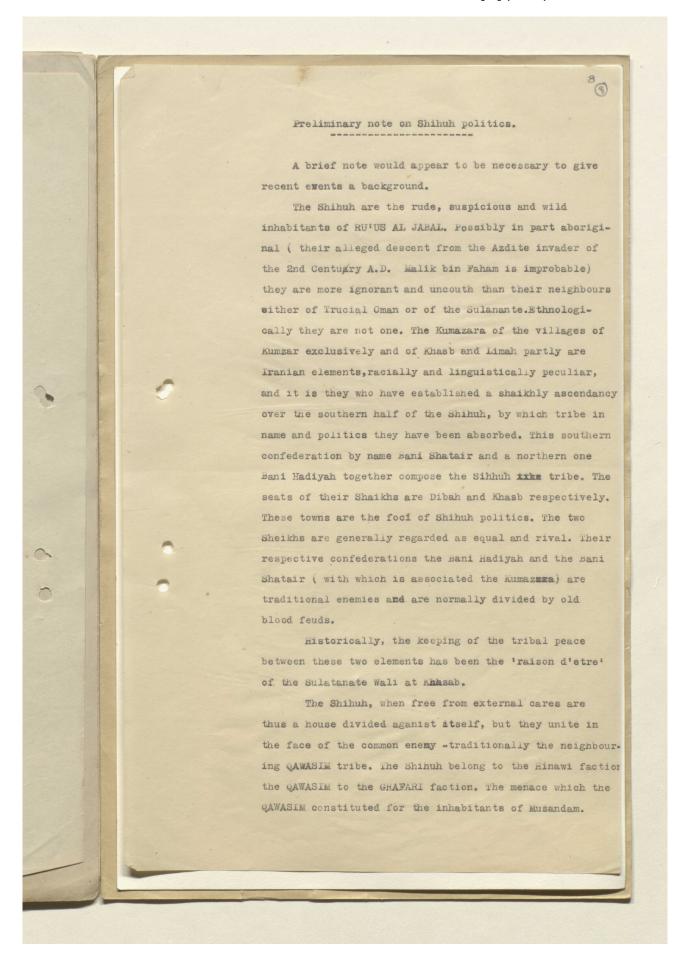

## 'File 8/63 MUSCAT STATE AFFAIRS: SHIHUH TRIBE.' [5r] (9/56)

Reference: IOR/R/15/6/246. Copyright for this page: Open Government Licence

View on the Qatar Digital Library: <a href="http://www.qdl.qa/en/archive/81055/vdc\_100057843639.0x000000a">http://www.qdl.qa/en/archive/81055/vdc\_100057843639.0x000000a</a>

# About this record

This file concerns the Shihuh tribe of Oman. It mostly consists of notes on the tribe produced by Bertram Sidney Thomas, Wazir to the Sultan of Muscat and Oman, which are enclosed in a letter addressed to the Political Resident in the Persian Gulf.

The notes include the following: a preliminary note on Shihuh politics, a list of villages and their chief personalities (with an illustrative sketch map), a diary of a trip taken by Thomas from Muscat to Khasab (4 January-10 March 1930), translations of letters from Shihuh shaikhs, and a summary of the present situation. Preceding Thomas's letter and notes are a series of excerpts on the tribe from former British officials and other sources.