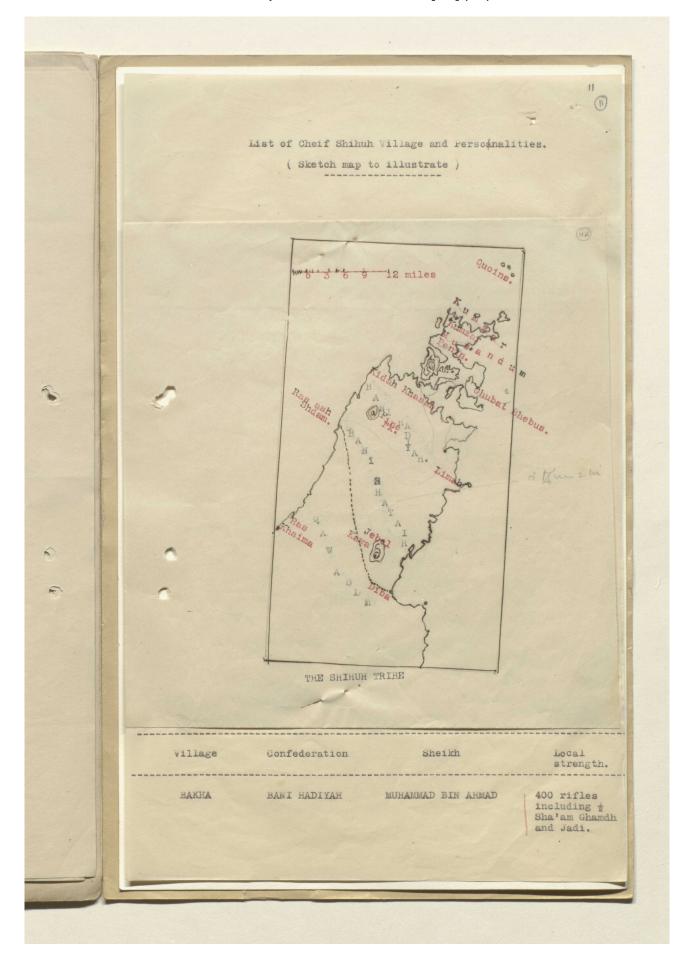

The notes include the following: a preliminary note on Shihuh politics, a list of villages and their chief personalities (with an illustrative sketch map), a diary of a trip taken by Thomas from Muscat to Khasab (4 January-10 March 1930), translations of letters from Shihuh shaikhs, and a summary of the present situation. Preceding Thomas's letter and notes are a series of excerpts on the tribe from former British officials and other sources.

## 'File 8/63 MUSCAT STATE AFFAIRS: SHIHUH TRIBE.' [3r] (5/56)

Reference: IOR/R/15/6/246. Copyright for this page: Open Government Licence