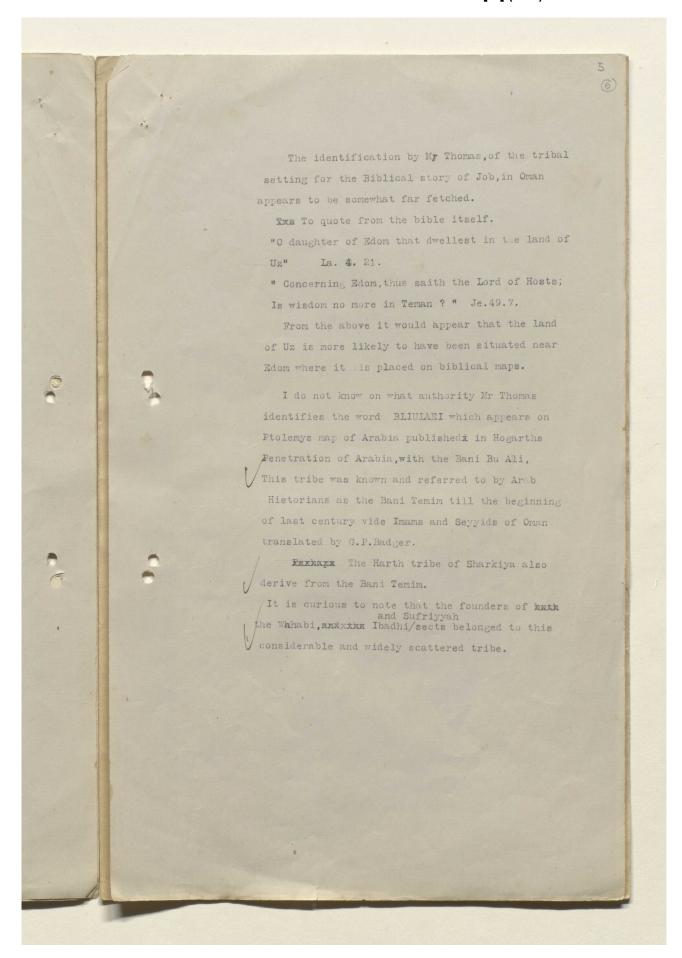

## 'File 8/63 MUSCAT STATE AFFAIRS: SHIHUH TRIBE.' [3r] (5/56)

Reference: IOR/R/15/6/246. Copyright for this page: Open Government Licence