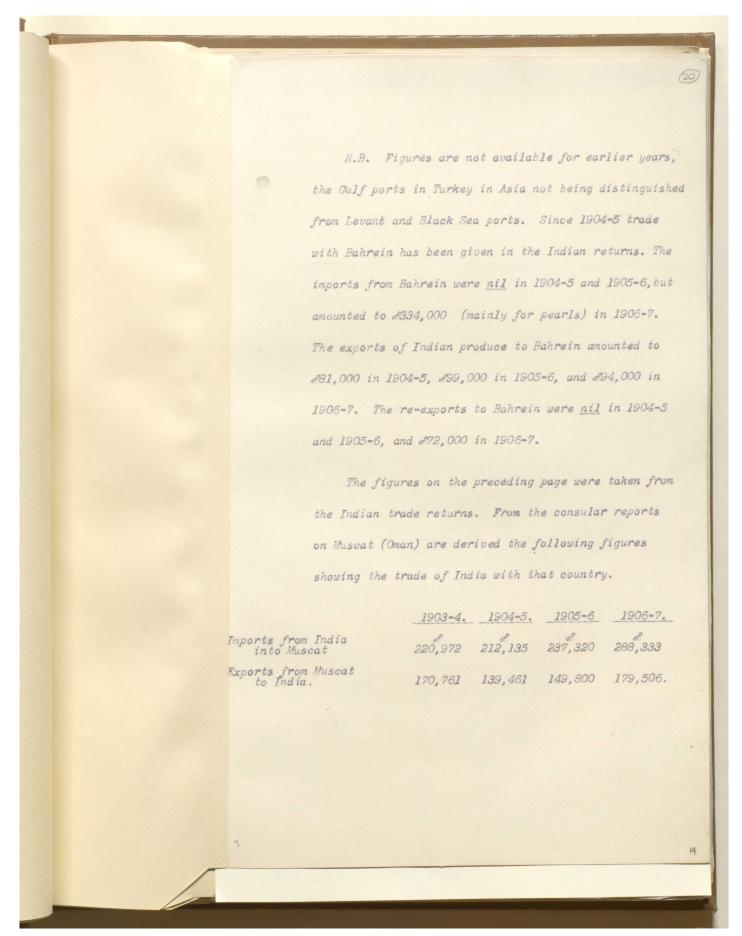

#### 'Trade of United Kingdom and India with Persian Gulf ports.' [16r] (9/26)

Sir T. Holderness, Secretary of State would like to have statistics, for a sufficient period of time to show what progress is being made, of Indian trade with the Persian Gulf and Mesopotamia. (Initialled) F.A.H. 15/7/08. Please see subjoined statement which has been compiled in consultation with Sir R. Ritchie. So far as any clear inference can be drawn from the figures, it would seem that (1) Imports into India from Persia have declined. (2) Exports to Persia from India of Indian produce have held their own. (3) Exports to Persia from India of non-Indian produce have declined. The last may merely mean that goods which formerly went to Persia by way of India now go direct from Europe. The Turkish trade with India is not unsatisfactory, the improvement being marked in respect of exports from India of Indian produce. The note appended to the return, regarding the Bahrein

Reference: IOR/L/PS/18/B205. Copyright for this page: Open Government Licence

View on the Qatar Digital Library: <a href="http://www.qdl.qa/en/archive/81055/vdc\_100023622446.0x000000a">http://www.qdl.qa/en/archive/81055/vdc\_100023622446.0x000000a</a>