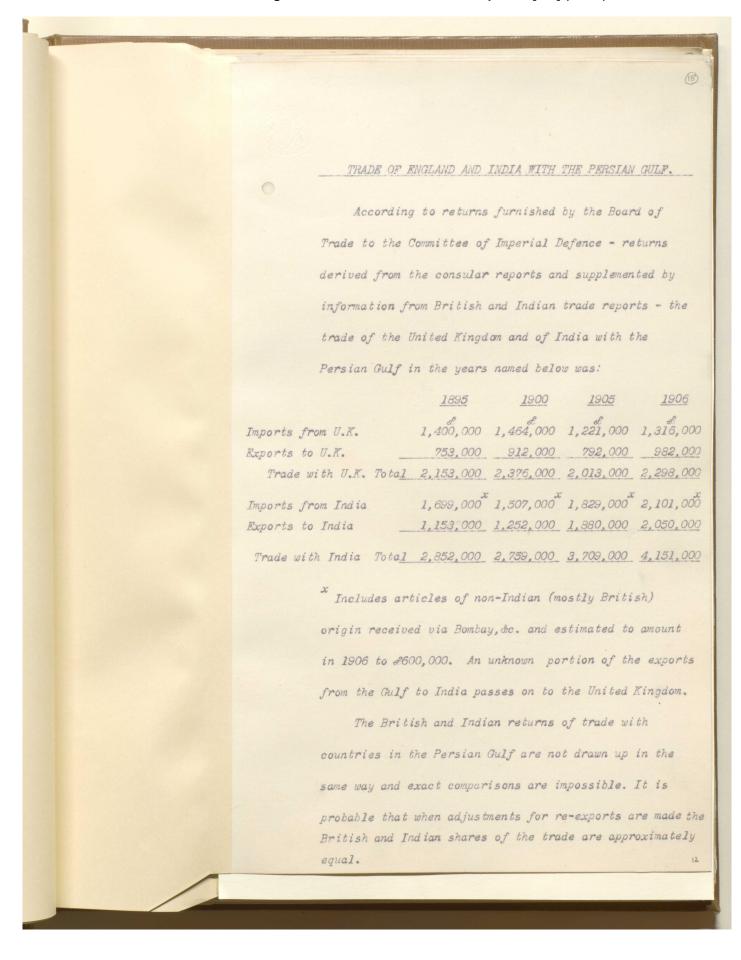

#### 'Trade of United Kingdom and India with Persian Gulf ports.' [15r] (7/26)

\$428,400, of which a large proportion was probably British in origin. Again, both British and Indian goods reach Persia via Asiatic Turkey (Baghdad) and are credited to the latter. The Persian returns, which take account of all goods reaching Persia from England or India, by whatever route, show that the United Kingdom/is about 50 per cent. greater than the Indian, and the United Kingdom and Indian returns, so far as they go, support the view that British trade is considerably larger than Indian. It should be added that the Persian returns given above relate to both merchandise and treasure, whereas the Indian and United Kingdom returns relate to merchandise only. About & of the value of the exports to India from Persia in 1906-7 consisted of gold and silver specie, according to the Persian returns. (Intld.) H.J.T. 5/4/09.