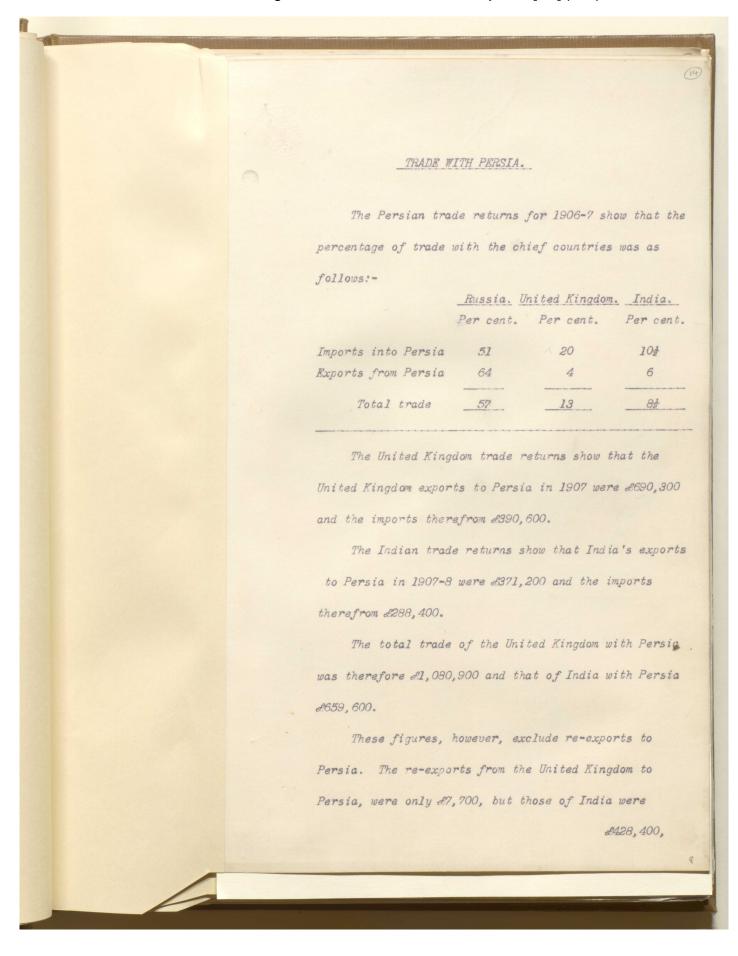

#### 'Trade of United Kingdom and India with Persian Gulf ports.' [14r] (5/26)

Reference: IOR/L/PS/18/B205. Copyright for this page: Open Government Licence

View on the Qatar Digital Library: <a href="http://www.qdl.qa/en/archive/81055/vdc\_100023622446.0x000006">http://www.qdl.qa/en/archive/81055/vdc\_100023622446.0x000006</a>

#### 'Trade of United Kingdom and India with Persian Gulf ports.' [15r] (7/26)

\$428,400, of which a large proportion was probably British in origin. Again, both British and Indian goods reach Persia via Asiatic Turkey (Baghdad) and are credited to the latter. The Persian returns, which take account of all goods reaching Persia from England or India, by whatever route, show that the United Kingdom/is about 50 per cent. greater than the Indian, and the United Kingdom and Indian returns, so far as they go, support the view that British trade is considerably larger than Indian. It should be added that the Persian returns given above relate to both merchandise and treasure, whereas the Indian and United Kingdom returns relate to merchandise only. About & of the value of the exports to India from Persia in 1906-7 consisted of gold and silver specie, according to the Persian returns. (Intld.) H.J.T. 5/4/09.