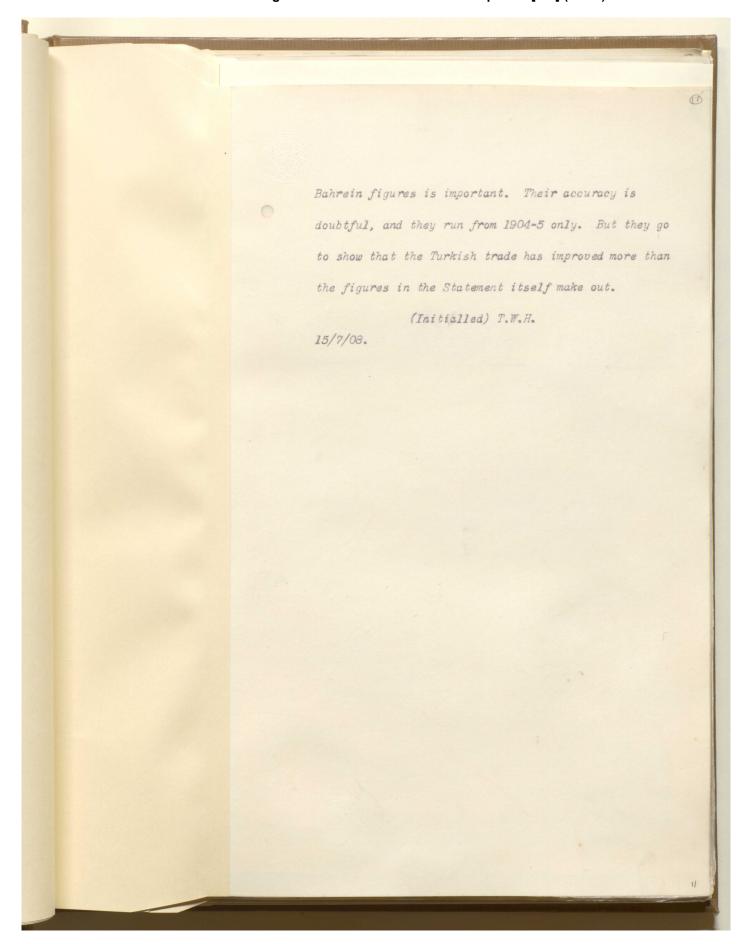

#### 'Trade of United Kingdom and India with Persian Gulf ports.' [16r] (9/26)

Sir T. Holderness, Secretary of State would like to have statistics, for a sufficient period of time to show what progress is being made, of Indian trade with the Persian Gulf and Mesopotamia. (Initialled) F.A.H. 15/7/08. Please see subjoined statement which has been compiled in consultation with Sir R. Ritchie. So far as any clear inference can be drawn from the figures, it would seem that (1) Imports into India from Persia have declined. (2) Exports to Persia from India of Indian produce have held their own. (3) Exports to Persia from India of non-Indian produce have declined. The last may merely mean that goods which formerly went to Persia by way of India now go direct from Europe. The Turkish trade with India is not unsatisfactory, the improvement being marked in respect of exports from India of Indian produce. The note appended to the return, regarding the Bahrein