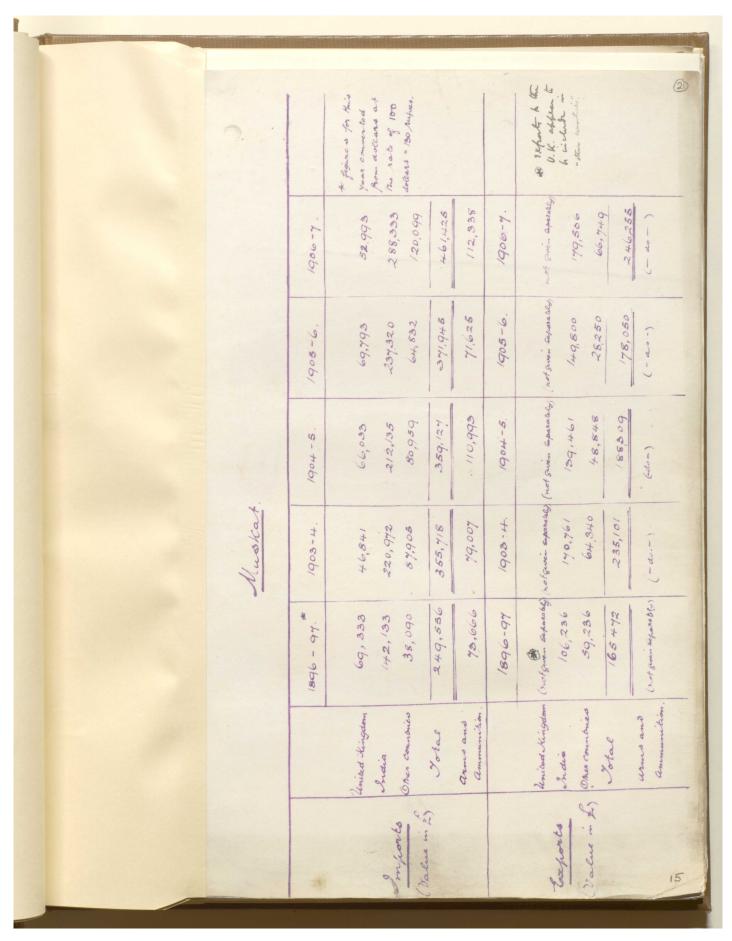

#### 'Trade of United Kingdom and India with Persian Gulf ports.' [20r] (17/26)

Reference: IOR/L/PS/18/B205. Copyright for this page: Open Government Licence

View on the Qatar Digital Library: <a href="http://www.qdl.qa/en/archive/81055/vdc\_100023622446.0x000012">http://www.qdl.qa/en/archive/81055/vdc\_100023622446.0x000012</a>

# 'Trade of United Kingdom and India with Persian Gulf ports.' [20v] (18/26)