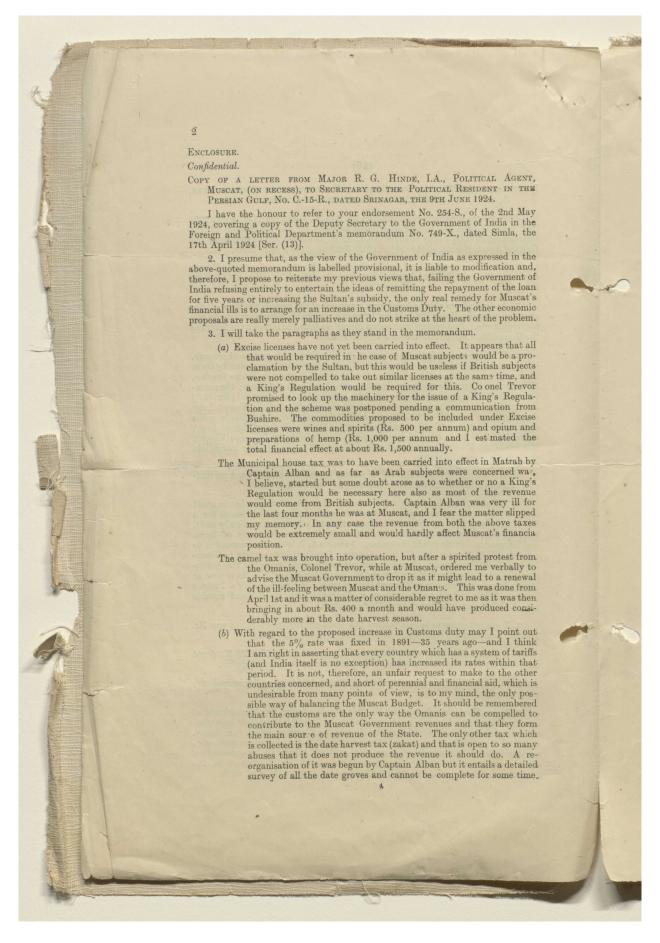

#### About this record

The file contains correspondence in the form of reports and diaries circulated between British Officials. The reports are concerned mainly with internal affairs in Muscat and Oman. The British Political Agent and Consul at Muscat reports to the Political Resident in the Persian Gulf, Bushire, on the present conditions in Muscat and the situation of failure between the state and the tribes nominally under it. The Political Agent also provides half-yearly statements of the revenue of the Muscat State finance along with comments on Bertram Sidney Thomas' financial reports.