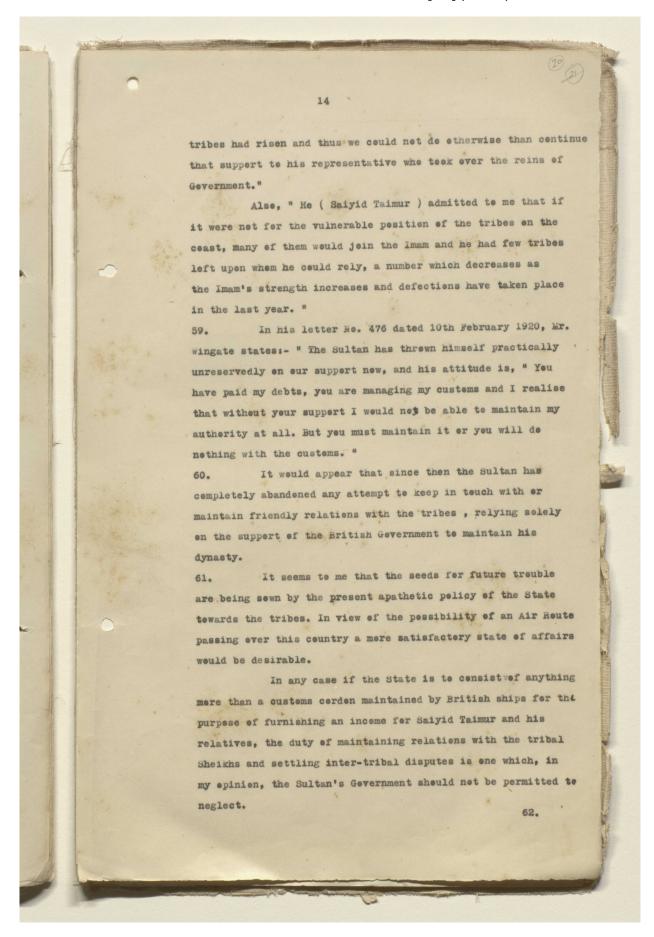

- the relation between the Sultan of Muscat and Shaikh 'Isa bin Salih al-Harthi and his father Shaikh Salih bin Ali before him
- the issue of succession of Sultan Taimur bin Faisal
- the need of the British to protect al-Buraimi from the Wahhabis
- a summary of the history of Oman, its *Ibadhi* sect, the establishment of the *Imama* (religious leadership) and the ruling family founded in 1744
- the rebellions of 1895 and 1913