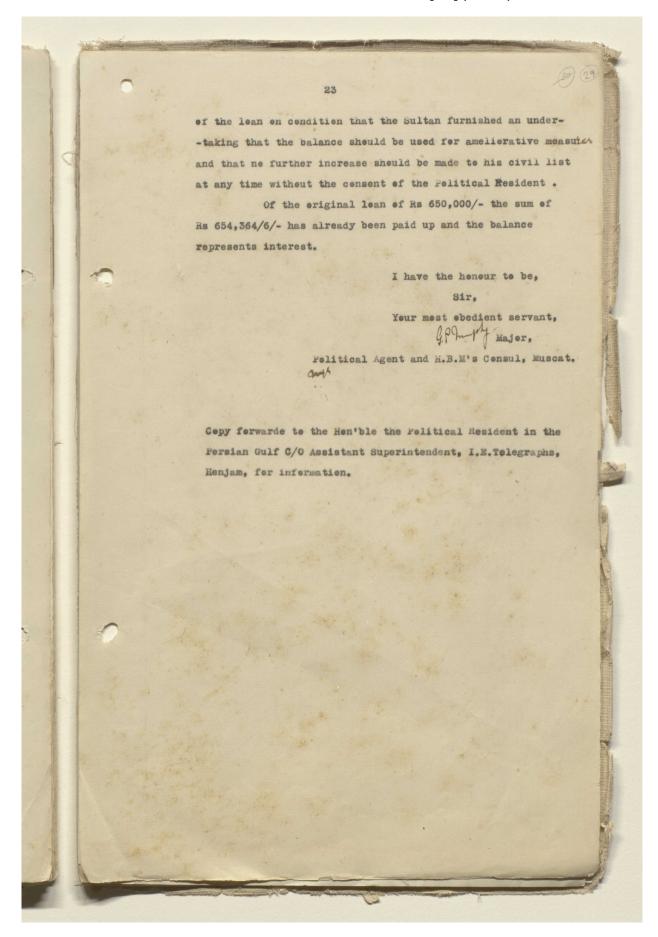

#### About this record

The file contains correspondence in the form of reports and diaries circulated between British Officials. The reports are concerned mainly with internal affairs in Muscat and Oman. The British Political Agent and Consul at Muscat reports to the Political Resident in the Persian Gulf, Bushire, on the present conditions in Muscat and the situation of failure between the state and the tribes nominally under it. The Political Agent also provides half-yearly statements of the revenue of the Muscat State finance along with comments on Bertram Sidney Thomas' financial reports.