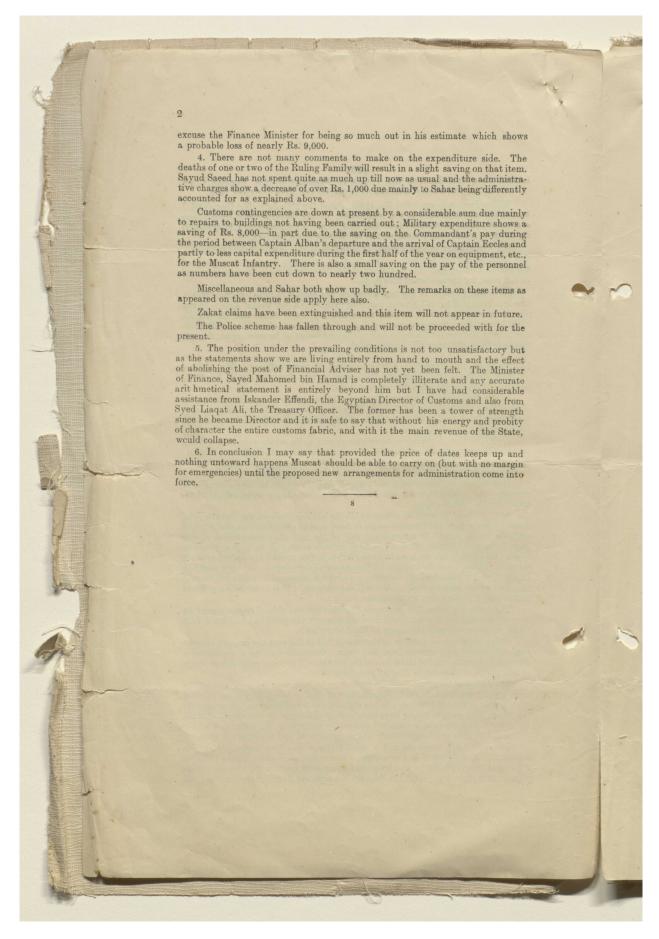

#### About this record

The file contains correspondence in the form of reports and diaries circulated between British Officials. The reports are concerned mainly with internal affairs in Muscat and Oman. The British Political Agent and Consul at Muscat reports to the Political Resident in the Persian Gulf, Bushire, on the present conditions in Muscat and the situation of failure between the state and the tribes nominally under it. The Political Agent also provides half-yearly statements of the revenue of the Muscat State finance along with comments on Bertram Sidney Thomas' financial reports.