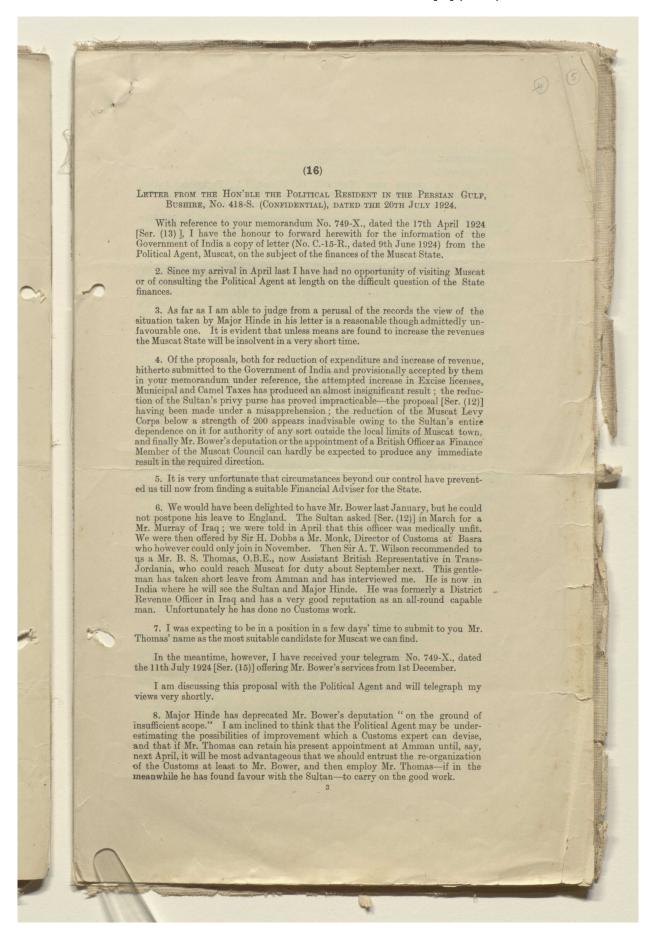

#### About this record

The file contains correspondence in the form of reports and diaries circulated between British Officials. The reports are concerned mainly with internal affairs in Muscat and Oman. The British Political Agent and Consul at Muscat reports to the Political Resident in the Persian Gulf, Bushire, on the present conditions in Muscat and the situation of failure between the state and the tribes nominally under it. The Political Agent also provides half-yearly statements of the revenue of the Muscat State finance along with comments on Bertram Sidney Thomas' financial reports.