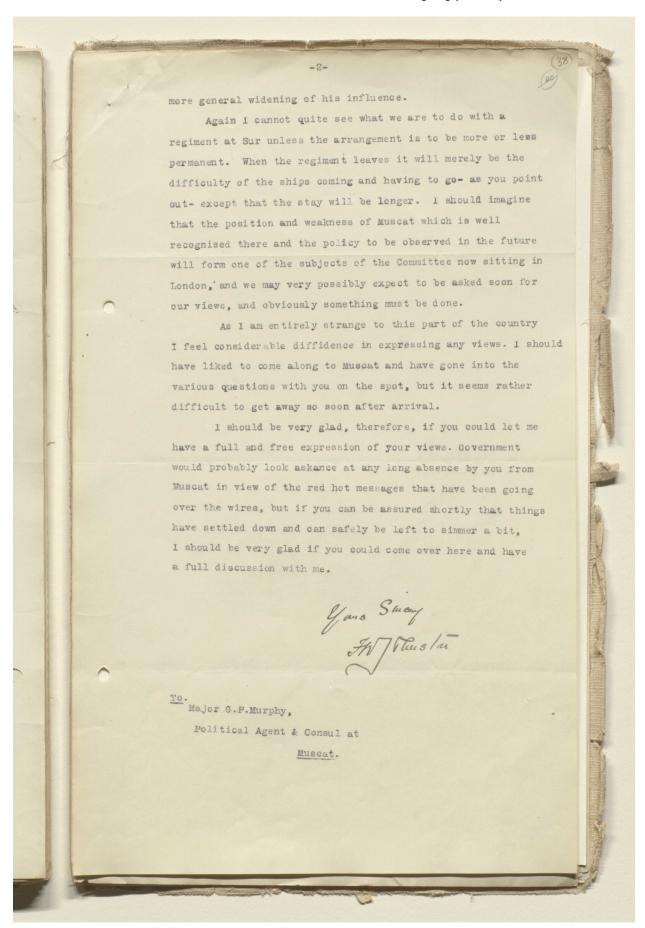

Among other issues included in the reports are:

- the news of collecting *zakat* (alms) money from various regions in Oman and Muscat and people's reaction to that
- · Shaikh 'Isa bin Salih's diplomacy in bringing conflicting tribes together
- the clashes between the two main Omani factions, the Hanawi and the Ghafiri
- the Wahhabis' occupation of al-Buraimi in the 1800s, and how they influenced some of the tribes of al-Dhahira region who still identify themselves as Wahhabis

- the relation between the Sultan of Muscat and Shaikh 'Isa bin Salih al-Harthi and his father Shaikh Salih bin Ali before him
- the issue of succession of Sultan Taimur bin Faisal
- the need of the British to protect al-Buraimi from the Wahhabis
- a summary of the history of Oman, its *Ibadhi* sect, the establishment of the *Imama* (religious leadership) and the ruling family founded in 1744
- the rebellions of 1895 and 1913