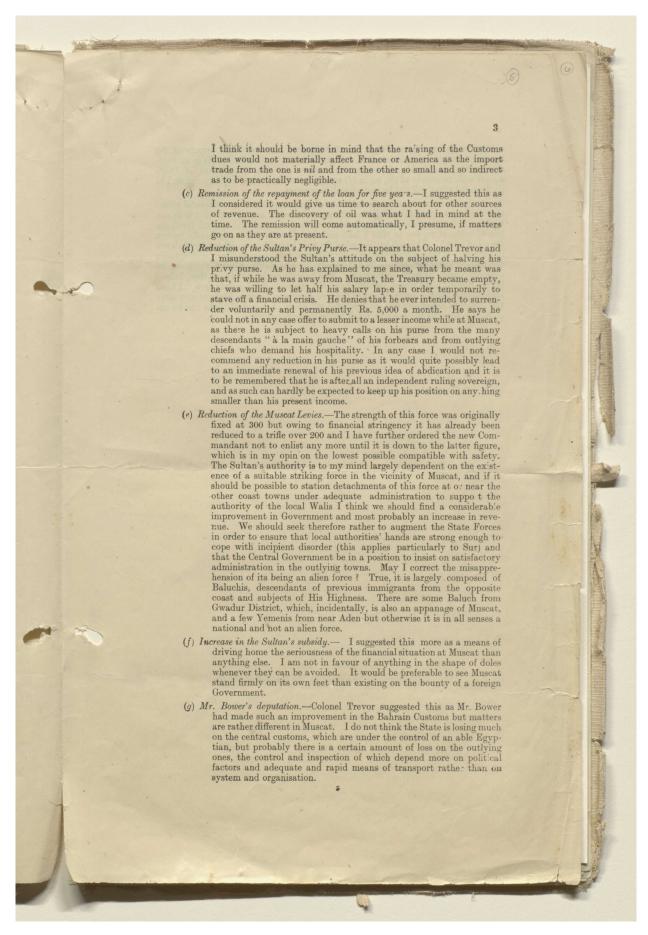

#### About this record

The file contains correspondence in the form of reports and diaries circulated between British Officials. The reports are concerned mainly with internal affairs in Muscat and Oman. The British Political Agent and Consul at Muscat reports to the Political Resident in the Persian Gulf, Bushire, on the present conditions in Muscat and the situation of failure between the state and the tribes nominally under it. The Political Agent also provides half-yearly statements of the revenue of the Muscat State finance along with comments on Bertram Sidney Thomas' financial reports.