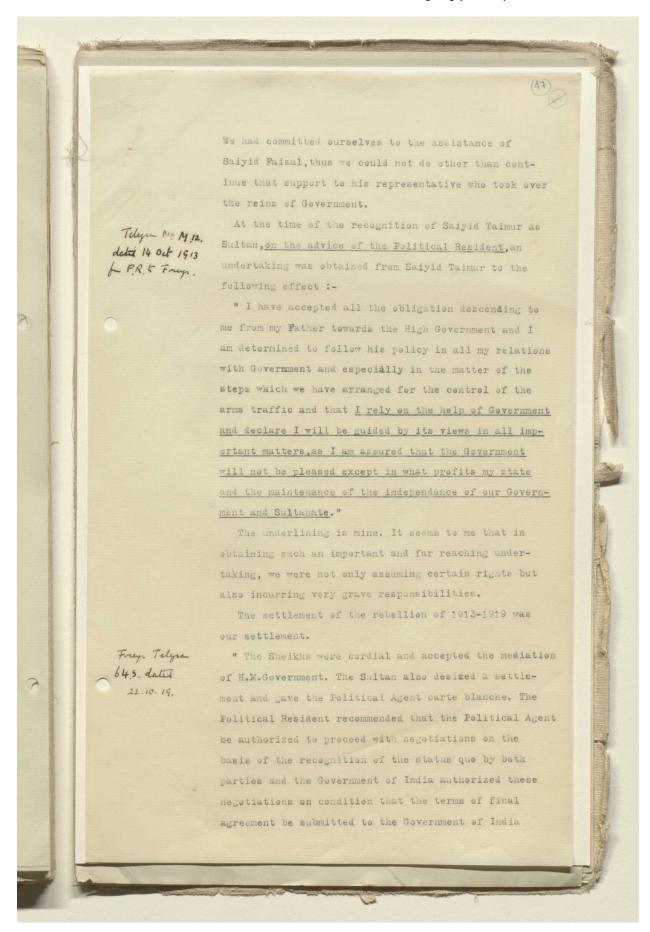

- the relation between the Sultan of Muscat and Shaikh 'Isa bin Salih al-Harthi and his father Shaikh Salih bin Ali before him
- the issue of succession of Sultan Taimur bin Faisal
- the need of the British to protect al-Buraimi from the Wahhabis
- a summary of the history of Oman, its *Ibadhi* sect, the establishment of the *Imama* (religious leadership) and the ruling family founded in 1744
- the rebellions of 1895 and 1913