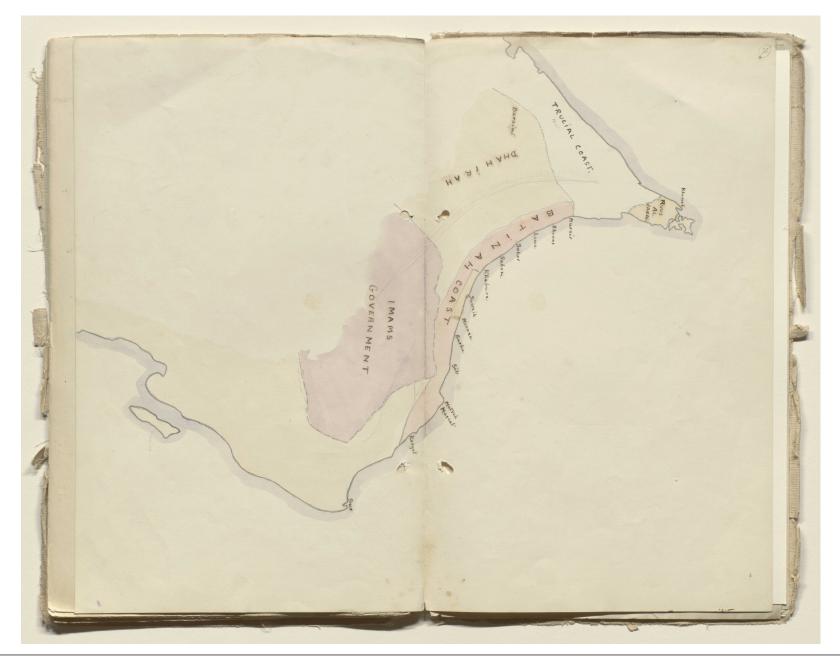

- the relation between the Sultan of Muscat and Shaikh 'Isa bin Salih al-Harthi and his father Shaikh Salih bin Ali before him
- the issue of succession of Sultan Taimur bin Faisal
- the need of the British to protect al-Buraimi from the Wahhabis
- a summary of the history of Oman, its *Ibadhi* sect, the establishment of the *Imama* (religious leadership) and the ruling family founded in 1744
- the rebellions of 1895 and 1913