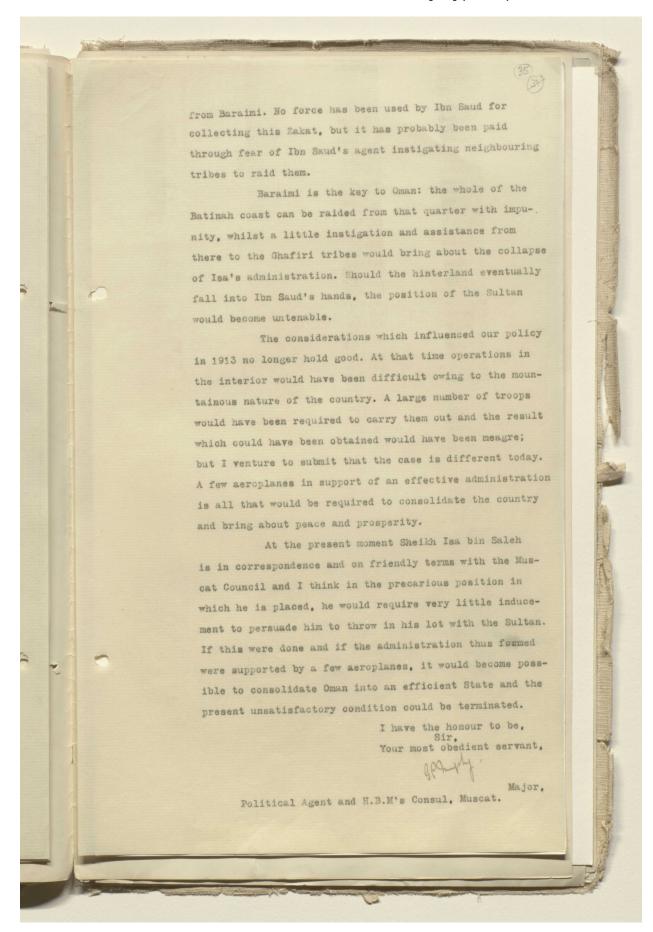

Among other issues included in the reports are:

- the news of collecting *zakat* (alms) money from various regions in Oman and Muscat and people's reaction to that
- · Shaikh 'Isa bin Salih's diplomacy in bringing conflicting tribes together
- the clashes between the two main Omani factions, the Hanawi and the Ghafiri
- the Wahhabis' occupation of al-Buraimi in the 1800s, and how they influenced some of the tribes of al-Dhahira region who still identify themselves as Wahhabis

- the relation between the Sultan of Muscat and Shaikh 'Isa bin Salih al-Harthi and his father Shaikh Salih bin Ali before him
- the issue of succession of Sultan Taimur bin Faisal
- the need of the British to protect al-Buraimi from the Wahhabis
- a summary of the history of Oman, its *Ibadhi* sect, the establishment of the *Imama* (religious leadership) and the ruling family founded in 1744
- the rebellions of 1895 and 1913