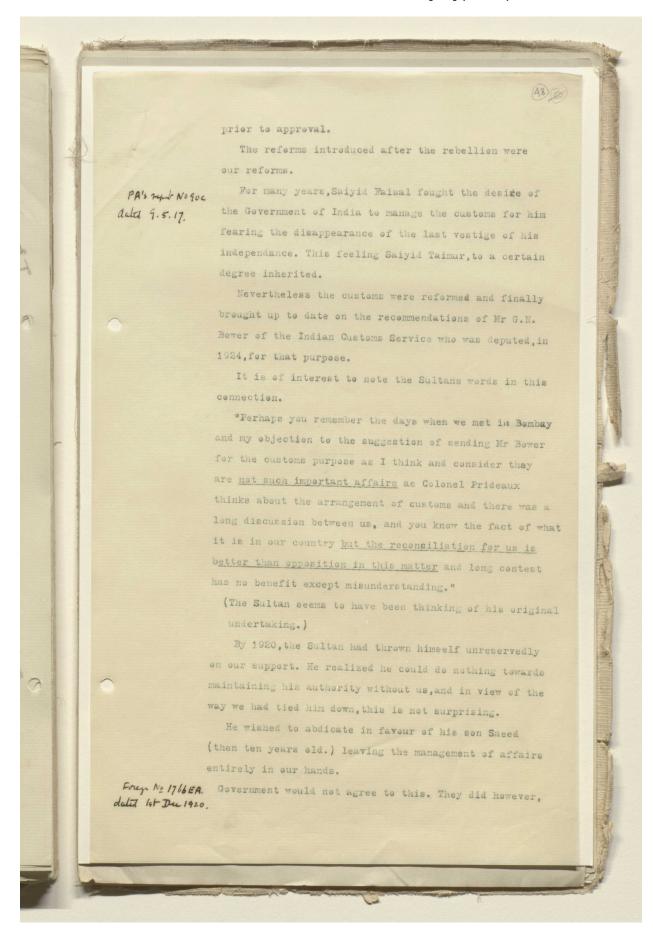

- the relation between the Sultan of Muscat and Shaikh 'Isa bin Salih al-Harthi and his father Shaikh Salih bin Ali before him
- the issue of succession of Sultan Taimur bin Faisal
- the need of the British to protect al-Buraimi from the Wahhabis
- a summary of the history of Oman, its *Ibadhi* sect, the establishment of the *Imama* (religious leadership) and the ruling family founded in 1744
- the rebellions of 1895 and 1913