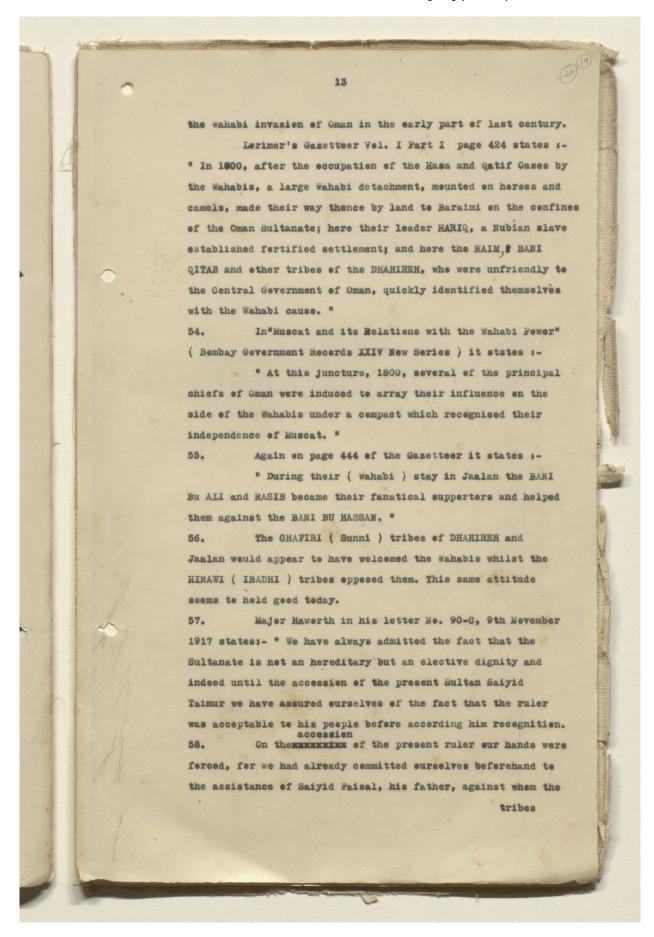

Among other issues included in the reports are:

- the news of collecting *zakat* (alms) money from various regions in Oman and Muscat and people's reaction to that
- · Shaikh 'Isa bin Salih's diplomacy in bringing conflicting tribes together
- the clashes between the two main Omani factions, the Hanawi and the Ghafiri
- the Wahhabis' occupation of al-Buraimi in the 1800s, and how they influenced some of the tribes of al-Dhahira region who still identify themselves as Wahhabis

- the relation between the Sultan of Muscat and Shaikh 'Isa bin Salih al-Harthi and his father Shaikh Salih bin Ali before him
- the issue of succession of Sultan Taimur bin Faisal
- the need of the British to protect al-Buraimi from the Wahhabis
- a summary of the history of Oman, its *Ibadhi* sect, the establishment of the *Imama* (religious leadership) and the ruling family founded in 1744
- the rebellions of 1895 and 1913