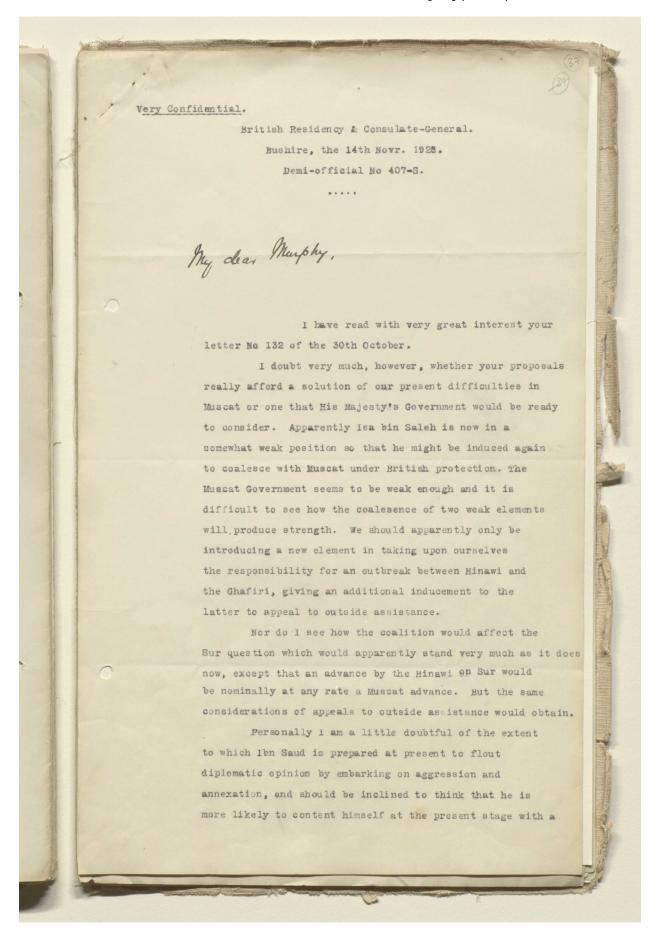

Among other issues included in the reports are:

- the news of collecting *zakat* (alms) money from various regions in Oman and Muscat and people's reaction to that
- · Shaikh 'Isa bin Salih's diplomacy in bringing conflicting tribes together
- the clashes between the two main Omani factions, the Hanawi and the Ghafiri
- the Wahhabis' occupation of al-Buraimi in the 1800s, and how they influenced some of the tribes of al-Dhahira region who still identify themselves as Wahhabis

- the relation between the Sultan of Muscat and Shaikh 'Isa bin Salih al-Harthi and his father Shaikh Salih bin Ali before him
- the issue of succession of Sultan Taimur bin Faisal
- the need of the British to protect al-Buraimi from the Wahhabis
- a summary of the history of Oman, its *Ibadhi* sect, the establishment of the *Imama* (religious leadership) and the ruling family founded in 1744
- the rebellions of 1895 and 1913