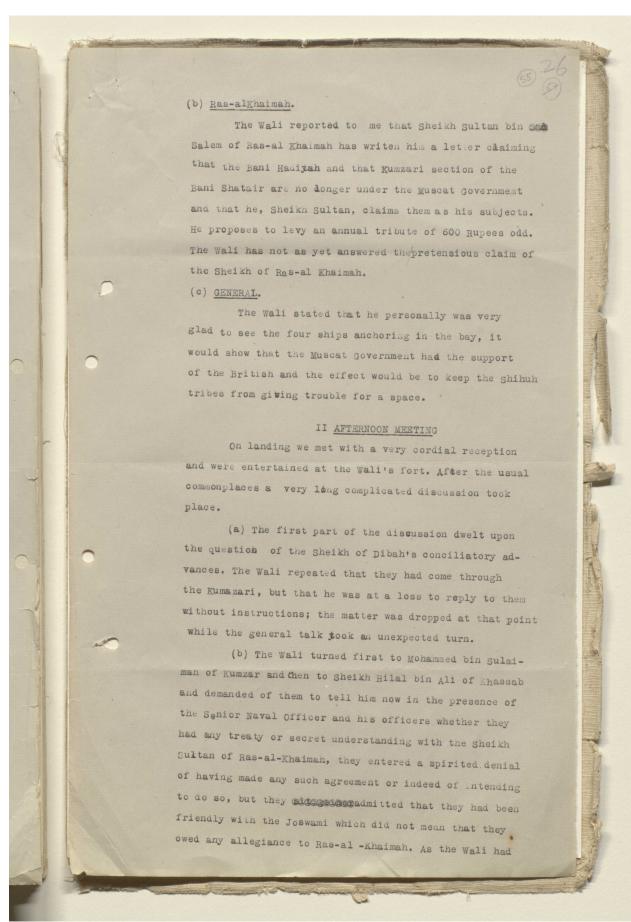

The last report in the file is of the visit of the Senior Naval Officer to the Trucial Coast in May 1931, and his notes on the internal affairs in Ras al-Khaimah and Dubai.

### <sup>Qatar National Library</sup> 'File XXVIII/10 REPORT ON PRESENT CONDITIONS IN MUSCAT AND DEALINGS OF THE STATE WITH THE TRIBES NOMINALLY UNDER IT.' [3r] (5/118)

Reference: IOR/R/15/6/40. Copyright for this page: Open Government Licence