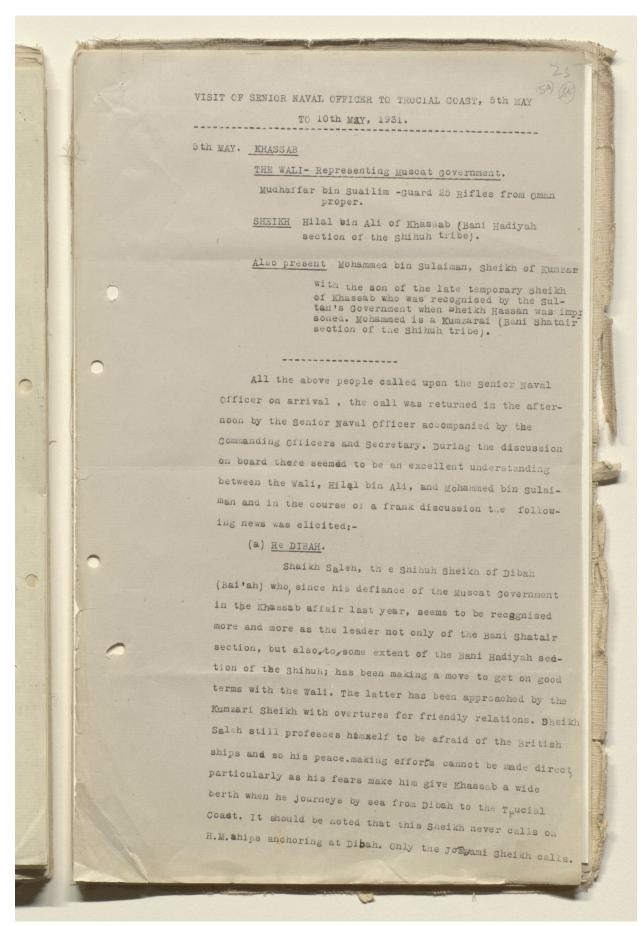

The last report in the file is of the visit of the Senior Naval Officer to the Trucial Coast in May 1931, and his notes on the internal affairs in Ras al-Khaimah and Dubai.

### Qatar National Library 'File XXVIII/10 REPORT ON PRESENT CONDITIONS IN MUSCAT AND DEALINGS OF THE STATE WITH THE TRIBES NOMINALLY UNDER IT.' [2r] (3/118)