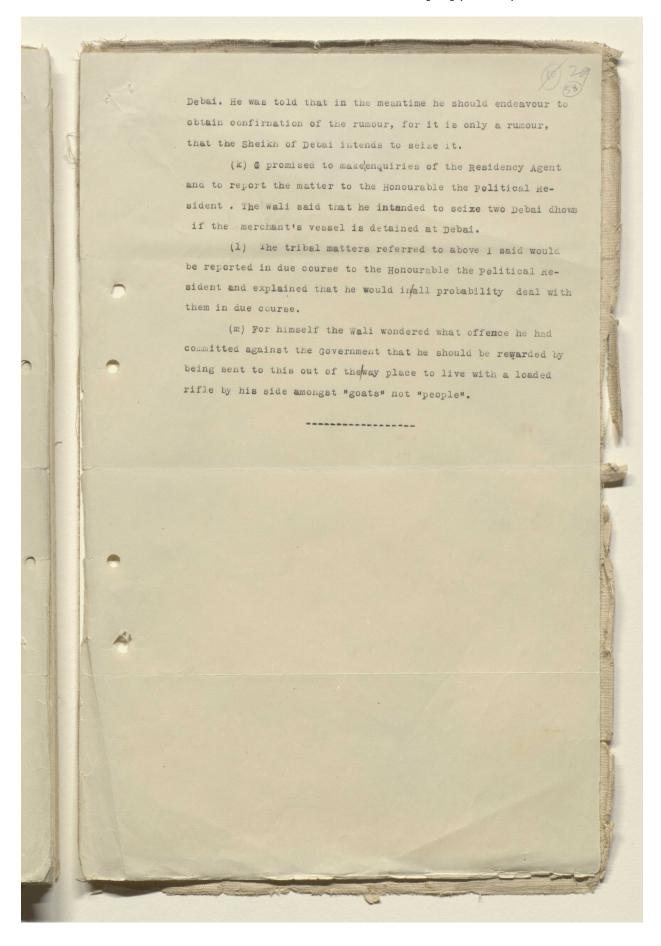

#### About this record

The file contains correspondence in the form of reports and diaries circulated between British Officials. The reports are concerned mainly with internal affairs in Muscat and Oman. The British Political Agent and Consul at Muscat reports to the Political Resident in the Persian Gulf, Bushire, on the present conditions in Muscat and the situation of failure between the state and the tribes nominally under it. The Political Agent also provides half-yearly statements of the revenue of the Muscat State finance along with comments on Bertram Sidney Thomas' financial reports.

Among other issues included in the reports are:

- the news of collecting *zakat* (alms) money from various regions in Oman and Muscat and people's reaction to that
- · Shaikh 'Isa bin Salih's diplomacy in bringing conflicting tribes together
- the clashes between the two main Omani factions, the Hanawi and the Ghafiri
- the Wahhabis' occupation of al-Buraimi in the 1800s, and how they influenced some of the tribes of al-Dhahira region who still identify themselves as Wahhabis

- the relation between the Sultan of Muscat and Shaikh 'Isa bin Salih al-Harthi and his father Shaikh Salih bin Ali before him
- the issue of succession of Sultan Taimur bin Faisal
- the need of the British to protect al-Buraimi from the Wahhabis
- a summary of the history of Oman, its *Ibadhi* sect, the establishment of the *Imama* (religious leadership) and the ruling family founded in 1744
- the rebellions of 1895 and 1913