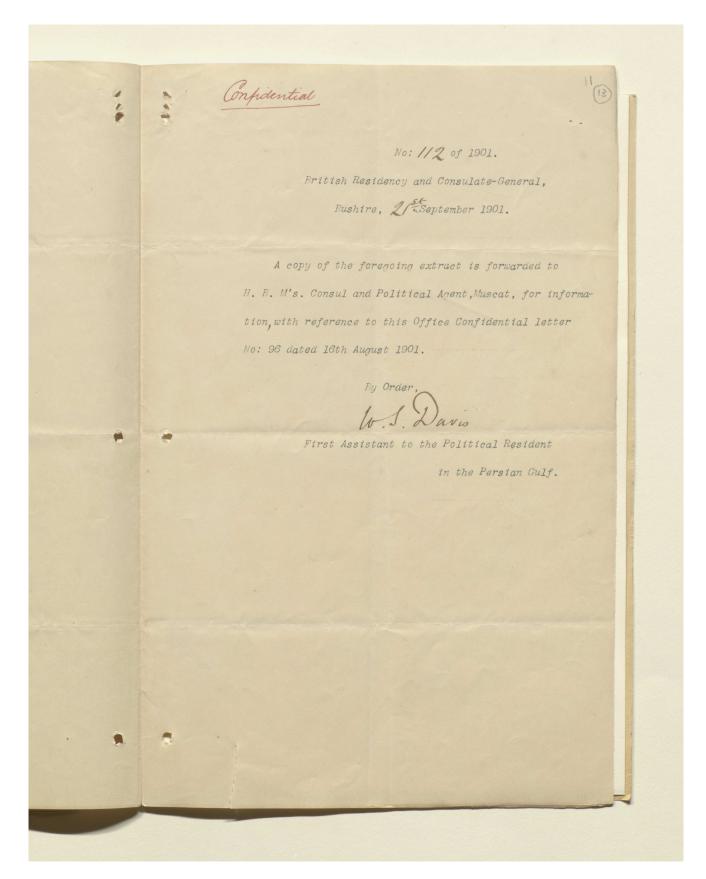

#### "ملف ١/XV١ القواعد البحرية في الخليج. مراسلات بخصوص ما ورد أعلاه - تقرير كتبه الوكيل السياسي في مسقط بشأن حدود السلطة القضائية للسلطان في شمال عُمان" [٦٠] (٩٦/١٢)

Suite, excepte garial qui, toutefois, n'a pas de part, jusqu'à, la ville de Lour, qui est le le in arché maritime du galamet de la yar Gharquina, mais dont le mouillage, d'autre part, vaut en core mains; et, plus an Sud, exception faite from l'ex cellent manillage de Khawr-gerama, qui cependant est inhabitable, on me voit plus que trois autres parts, qui out, comme Sour, libre accisvers l'intérieur mais sont encore aussi, mint de plus mediocres abris. Lu côte opposi aussi, même absence de bons mouillages depuis Maseate, largement owner tan Nord Nord Quest, et Matrah, ouvert an Nord-Nord-Est, over les vingt-trois localités à l'asuit, jusqu'à Khour- Fakan, qui vaut un peu mieux, à l'estrémité de la partie du littoral sourriese au sultan; et c'est plustoin, à Leba puis Lima, qu'on trouve mais excellents il estrai, lis deux seuls bous mouillages de tout l'am aga, y comprisson rivage du Golpe Persique. gen' était dont guire gessa qu'il convenait de choisir pour en faire une station navale, à support supposer que l'état de nos affaires mons permit pareille manifestation de rivalité à l'égard de une nation qui s'est habituée à considérer cette partie des mers comme son domaine. Pour un dépôt de charbon, cela se tron vaila à 6 milles (11 kilomètres) de Mas cate. C'est à dire hors de porte sanget tout au plus avec un rem orqueur, ce qui Suppose me instalation per en ropportave une modeste ligne comme celle-là. au L'autant mieux que les Anglais, vennusles