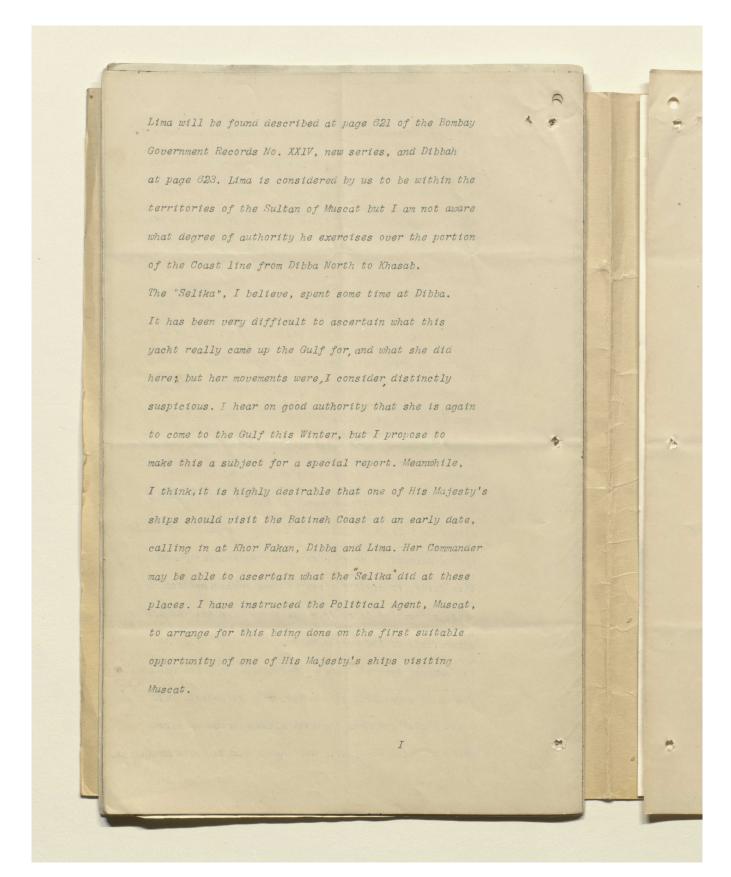

#### "ملف ١/XV١ القواعد البحرية في الخليج. مراسلات بخصوص ما ورد أعلاه - تقرير كتبه الوكيل السياسي في مسقط بشأن حدود السلطة القضائية للسلطان في شمال عُمان" [٦٠] (٩٦/١٢)

Suite, excepte garial qui, toutefois, n'a pas de part, jusqu'à, la ville de Lour, qui est le le in arché maritime du galamet de la yar Gharquina, mais dont le mouillage, d'autre part, vaut en core mains; et, plus an Sud, exception faite from l'ex cellent manillage de Khawr-gerama, qui cependant est inhabitable, on me voit plus que trois autres parts, qui out, comme Sour, libre accisvers l'intérieur mais sont encore aussi, mint de plus mediocres abris. Lu côte opposi aussi, même absence de bons mouillages depuis Maseate, largement owner tan Nord Nord Quest, et Matrah, ouvert an Nord-Nord-Est, over les vingt-trois localités à l'asuit, jusqu'à Khour- Fakan, qui vaut un peu mieux, à l'estrémité de la partie du littoral sourriese au sultan; et c'est plustoin, à Leba puis Lima, qu'on trouve mais excellents il estrai, lis deux seuls bous mouillages de tout l'am aga, y comprisson rivage du Golpe Persique. gen' était dont guire gessa qu'il convenait de choisir pour en faire une station navale, à support supposer que l'état de nos affaires mons permit pareille manifestation de rivalité à l'égard de une nation qui s'est habituée à considérer cette partie des mers comme son domaine. Pour un dépôt de charbon, cela se tron vaila à 6 milles (11 kilomètres) de Mas cate. C'est à dire hors de porte sanget tout au plus avec un rem orqueur, ce qui Suppose me instalation per en ropportave une modeste ligne comme celle-là. au L'autant mieux que les Anglais, vennusles