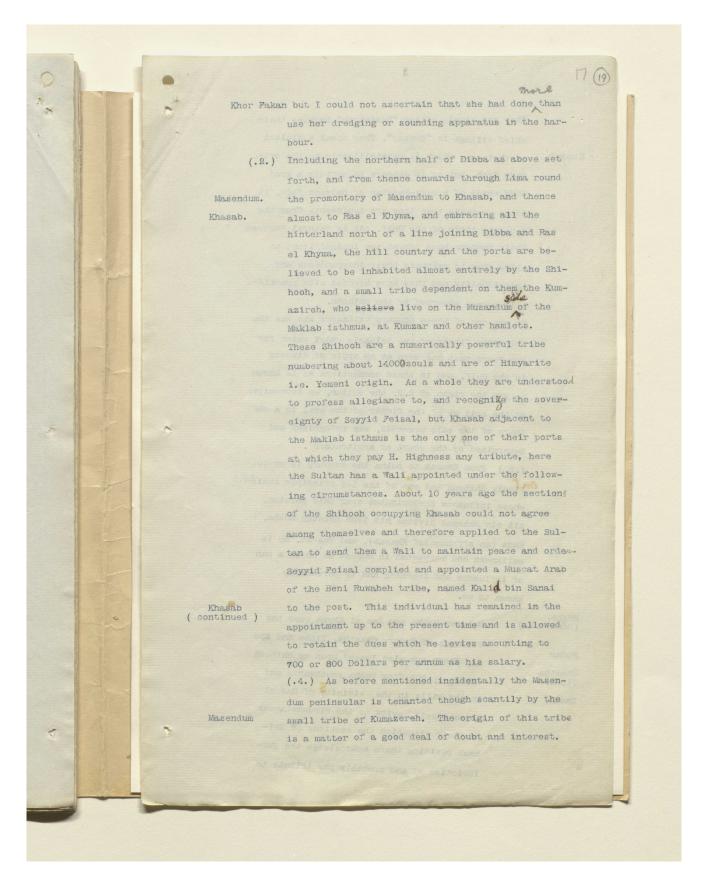

### "ملف الالا/١ القواعد البحرية في الخليج. مراسلات بخصوص ما ورد أعلاه - تقرير كتبه الوكيل السياسي في مسقط بشأن حدود السلطة القضائية للسلطان في شمال عُمان" [٥ط] (٩٦/١٠)

#### "ملف ١/XV١ القواعد البحرية في الخليج. مراسلات بخصوص ما ورد أعلاه - تقرير كتبه الوكيل السياسي في مسقط بشأن حدود السلطة القضائية للسلطان في شمال عُمان" [٦٠] (٩٦/١٢)

Suite, excepte garial qui, toutefois, n'a pas de part, jusqu'à, la ville de Lour, qui est le le in arché maritime du galamet de la yar Gharquina, mais dont le mouillage, d'autre part, vaut en core mains; et, plus an Sud, exception faite from l'ex cellent manillage de Khawr-gerama, qui cependant est inhabitable, on me voit plus que trois autres parts, qui out, comme Sour, libre accisvers l'intérieur mais sont encore aussi, mint de plus mediocres abris. Lu côte opposi aussi, même absence de bons mouillages depuis Maseate, largement owner tan Nord Nord Quest, et Matrah, ouvert an Nord-Nord-Est, over les vingt-trois localités à l'asuit, jusqu'à Khour- Fakan, qui vaut un peu mieux, à l'estrémité de la partie du littoral sourriese au sultan; et c'est plustoin, à Leba puis Lima, qu'on trouve mais excellents il estrai, lis deux seuls bous mouillages de tout l'am aga, y comprisson rivage du Golpe Persique. gen' était dont guire gessa qu'il convenait de choisir pour en faire une station navale, à support supposer que l'état de nos affaires mons permit pareille manifestation de rivalité à l'égard de une nation qui s'est habituée à considérer cette partie des mers comme son domaine. Pour un dépôt de charbon, cela se tron vaila à 6 milles (11 kilomètres) de Mas cate. C'est à dire hors de porte sanget tout au plus avec un rem orqueur, ce qui Suppose me instalation per en ropportave une modeste ligne comme celle-là. au L'autant mieux que les Anglais, vennusles