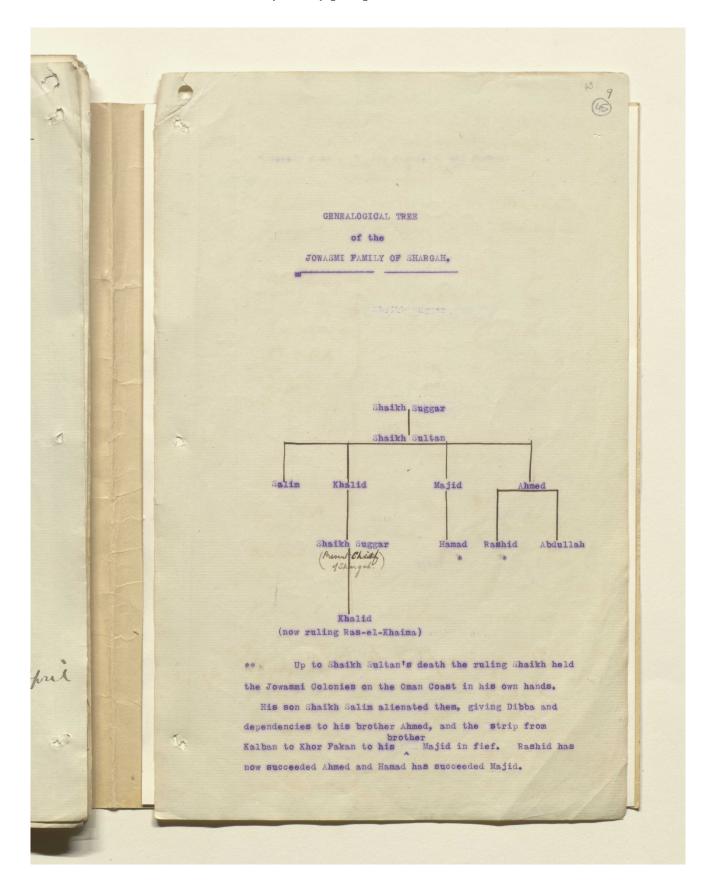

• مقتطف من جريدة "لا ديبيش كولونيال" بعنوان "المصالح الفرنسية في منطقة عُمان" (الورقتان ٦-٧)

- خريطة لشبه جزيرة مسندم (الورقة ٢١)
- "قائمة بالأماكن المطلة على الساحل من شمال دبا إلى رأس الخيمة" (الورقتان ٣١-٣٢)
- مقتطف من مقالة بجريدة عنوانها "عن الخليج العربي"، بتاريخ مارس ١٩٠٢ (الورقة ٣٥)
- تقرير "بخصوص طبيعة ومدى السلطة القضائية لسلطان مسقط في اتجاه رأس مسندم وشمال عُمان بشكل عام" (الأوراق ٣٧-٤٤)
  - "شجرة أنساب أسرة القواسمي بالشارقة" (الورقة ٥٤)
  - "قائمة بالقرى الواقعة على طول الساحل من خور فكان باتجاه الشمال ثم ينعطف إلى الطيبة" (الورقة ٤٦).