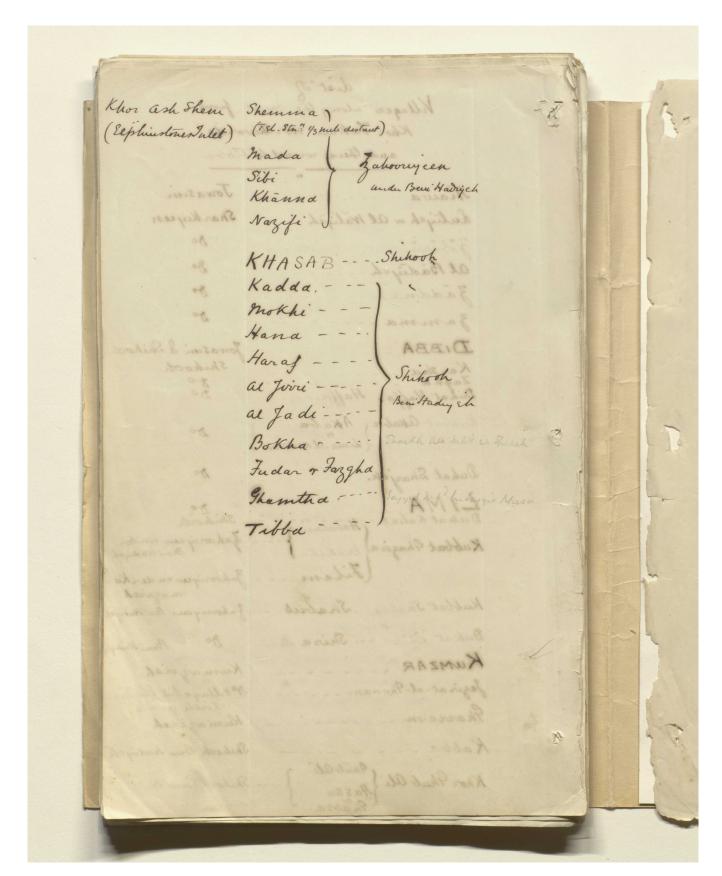

# "ملف ١/XVI القواعد البحرية في الخليج. مراسلات بخصوص ما ورد أعلاه - تقرير كتبه الوكيل السياسي في مسقط بشأن حدود السلطة القضائية للسلطان في شمال عُمان" [٢٤] (٩٦/٤٧)