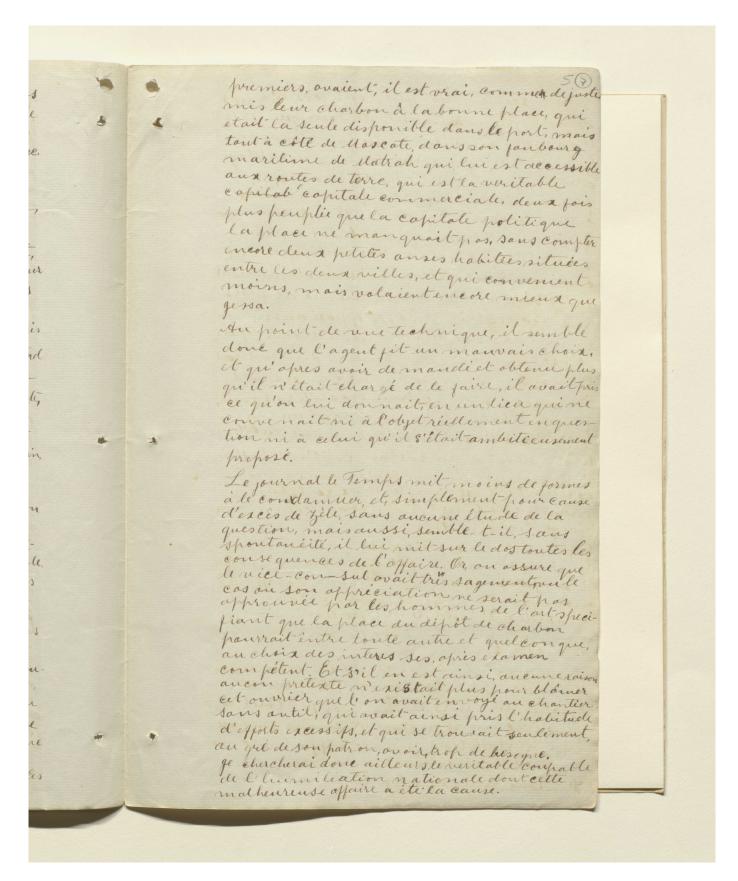

#### "ملف ١/XV١ القواعد البحرية في الخليج. مراسلات بخصوص ما ورد أعلاه - تقرير كتبه الوكيل السياسي في مسقط بشأن حدود السلطة القضائية للسلطان في شمال عُمان" [٦٠] (٩٦/١٢)

Suite, excepte garial qui, toutefois, n'a pas de part, jusqu'à, la ville de Lour, qui est le le in arché maritime du galamet de la yar Gharquina, mais dont le mouillage, d'autre part, vaut en core mains; et, plus an Sud, exception faite from l'ex cellent manillage de Khawr-gerama, qui cependant est inhabitable, on me voit plus que trois autres parts, qui out, comme Sour, libre accisvers l'intérieur mais sont encore aussi, mint de plus mediocres abris. Lu côte opposi aussi, même absence de bons mouillages depuis Maseate, largement owner tan Nord Nord Quest, et Matrah, ouvert an Nord-Nord-Est, over les vingt-trois localités à l'asuit, jusqu'à Khour- Fakan, qui vaut un peu mieux, à l'estrémité de la partie du littoral sourriese au sultan; et c'est plustoin, à Leba puis Lima, qu'on trouve mais excellents il estrai, lis deux seuls bous mouillages de tout l'am aga, y comprisson rivage du Golpe Persique. gen' était dont guire gessa qu'il convenait de choisir pour en faire une station navale, à support supposer que l'état de nos affaires mons permit pareille manifestation de rivalité à l'égard de une nation qui s'est habituée à considérer cette partie des mers comme son domaine. Pour un dépôt de charbon, cela se tron vaila à 6 milles (11 kilomètres) de Mas cate. C'est à dire hors de porte sanget tout au plus avec un rem orqueur, ce qui Suppose me instalation per en ropportave une modeste ligne comme celle-là. au L'autant mieux que les Anglais, vennusles