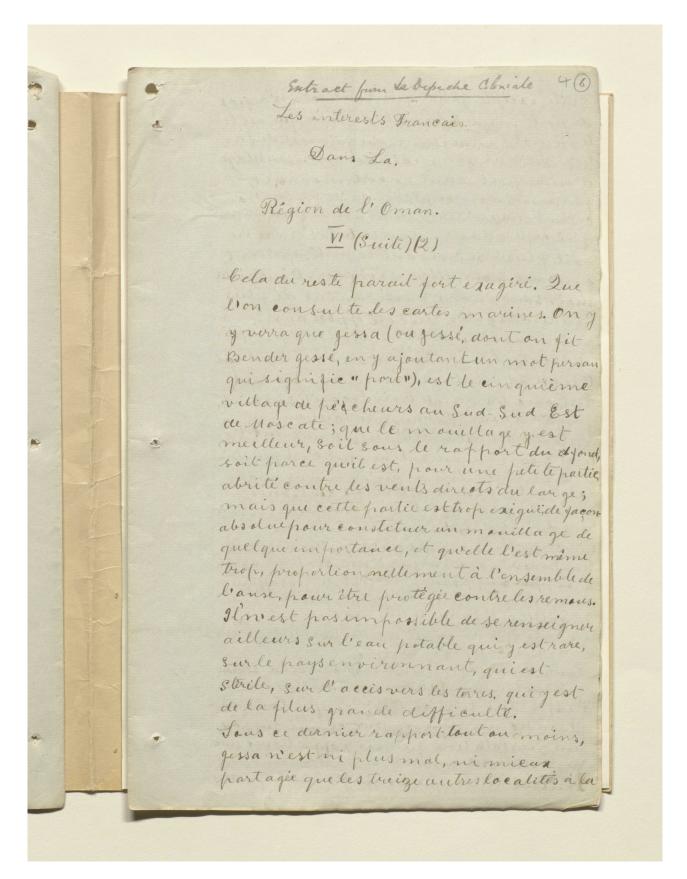

• مقتطف من جريدة "لا ديبيش كولونيال" بعنوان "المصالح الفرنسية في منطقة عُمان" (الورقتان ٦-٧)

- خريطة لشبه جزيرة مسندم (الورقة ٢١)
- "قائمة بالأماكن المطلة على الساحل من شمال دبا إلى رأس الخيمة" (الورقتان ٣١-٣٢)
- مقتطف من مقالة بجريدة عنوانها "عن الخليج العربي"، بتاريخ مارس ١٩٠٢ (الورقة ٣٥)
- تقرير "بخصوص طبيعة ومدى السلطة القضائية لسلطان مسقط في اتجاه رأس مسندم وشمال عُمان بشكل عام" (الأوراق ٣٧-٤٤)
  - "شجرة أنساب أسرة القواسمي بالشارقة" (الورقة ٥٤)
  - "قائمة بالقرى الواقعة على طول الساحل من خور فكان باتجاه الشمال ثم ينعطف إلى الطيبة" (الورقة ٤٦).

#### "ملف ١/XV١ القواعد البحرية في الخليج. مراسلات بخصوص ما ورد أعلاه - تقرير كتبه الوكيل السياسي في مسقط بشأن حدود السلطة القضائية للسلطان في شمال عُمان" [٦٠] (٩٦/١٢)

Suite, excepte garial qui, toutefois, n'a pas de part, jusqu'à, la ville de Lour, qui est le le in arché maritime du galamet de la yar Gharquina, mais dont le mouillage, d'autre part, vaut en core mains; et, plus an Sud, exception faite from l'ex cellent manillage de Khawr-gerama, qui cependant est inhabitable, on me voit plus que trois autres parts, qui out, comme Sour, libre accisvers l'intérieur mais sont encore aussi, mint de plus mediocres abris. Lu côte opposi aussi, même absence de bons mouillages depuis Maseate, largement owner tan Nord Nord Quest, et Matrah, ouvert an Nord-Nord-Est, over les vingt-trois localités à l'asuit, jusqu'à Khour- Fakan, qui vaut un peu mieux, à l'estrémité de la partie du littoral sourriese au sultan; et c'est plustoin, à Leba puis Lima, qu'on trouve mais excellents il estrai, lis deux seuls bous mouillages de tout l'am aga, y comprisson rivage du Golpe Persique. gen' était dont guire gessa qu'il convenait de choisir pour en faire une station navale, à support supposer que l'état de nos affaires mons permit pareille manifestation de rivalité à l'égard de une nation qui s'est habituée à considérer cette partie des mers comme son domaine. Pour un dépôt de charbon, cela se tron vaila à 6 milles (11 kilomètres) de Mas cate. C'est à dire hors de porte sanget tout au plus avec un rem orqueur, ce qui Suppose me instalation per en ropportave une modeste ligne comme celle-là. au L'autant mieux que les Anglais, vennusles