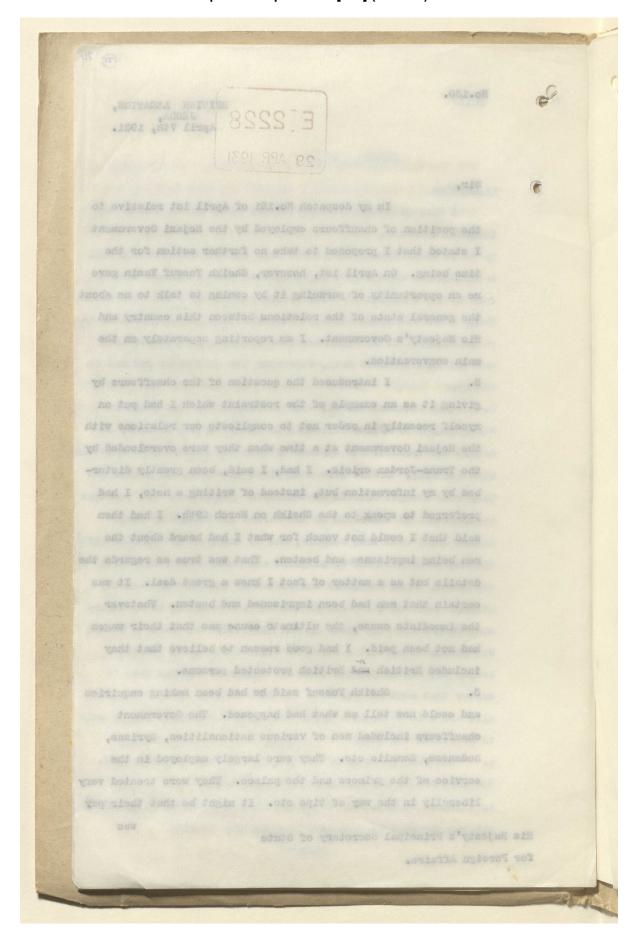

## Coll 6/38 'Saudi-Arabia: Position and National Status of British subjects and protected persons.' [16r] (31/174)

| Notes.  Minute Paper                                               | r.     | P.Z       | ster No.  SECRET.  POLITICAL DEPARTMENT.                                                                                                                                                                                                                                                                                       |
|--------------------------------------------------------------------|--------|-----------|--------------------------------------------------------------------------------------------------------------------------------------------------------------------------------------------------------------------------------------------------------------------------------------------------------------------------------|
| 0                                                                  | No.    | of the    | Dated Rec.                                                                                                                                                                                                                                                                                                                     |
| man man                                                            | Date.  | Initials. | SUBJECT.                                                                                                                                                                                                                                                                                                                       |
| To Under Secretary                                                 |        |           | Sandi - Arabia                                                                                                                                                                                                                                                                                                                 |
| Secretary of State  Committee  Under Secretary  Secretary of State | 30, P. | und.      | Position of British Subjects and<br>Protected Persons.                                                                                                                                                                                                                                                                         |
|                                                                    |        | n natio   | FOR INFORMATION.  Please see P.Z. 7112/32 (Mr. 115/2 - gills tologo gune and July of this year the begate of further reports of O pressure (include to of expulsion) being brought to bea British nationals to adopt Sauch mably (2) recruitment of British inals for service in the Sauch frees (3) regusal to renew being to |
| SEEN POLITICAL COMMITT 1 - SEP 1933                                | EZ.    | driv      | ted Sandi vationality Further water to                                                                                                                                                                                                                                                                                         |
| Previous papers:—                                                  |        | been      | received from the Minister for ign Affairs. O and @ are categorically but itiseaplained with regard to                                                                                                                                                                                                                         |
| 1743 1000 3.33                                                     |        | (3) EX    | at "the car which are enjaged for our purposes cannot accept the services eighers," a statement which H.M. Charped App                                                                                                                                                                                                         |

## Coll 6/38 'Saudi-Arabia: Position and National Status of British subjects and protected persons.' [16v] (32/174)

regards as singular in view of the fort. Lave hitherto employed several foreign drivers in convexion with their implicary operations. The Sandi note adds that the foot. have decided that individuals of all vationalities who cannot secure their own livebfood (i.e. in Mecca) will be ordered to return to their original homes whether in the interior or abroad. Mr. Calvert says that he will keep kindly infrined of the peration of this proposal, which he regards as unobjectionable in itself, in so far as British vationals are affected. It will be remembered that Sir Andrew Ryan is not averse to a reduction in the number vondescript British subjects and protected persons in Rull SEEN POLITICAL COMMITTEE. 1 - SEP 1933