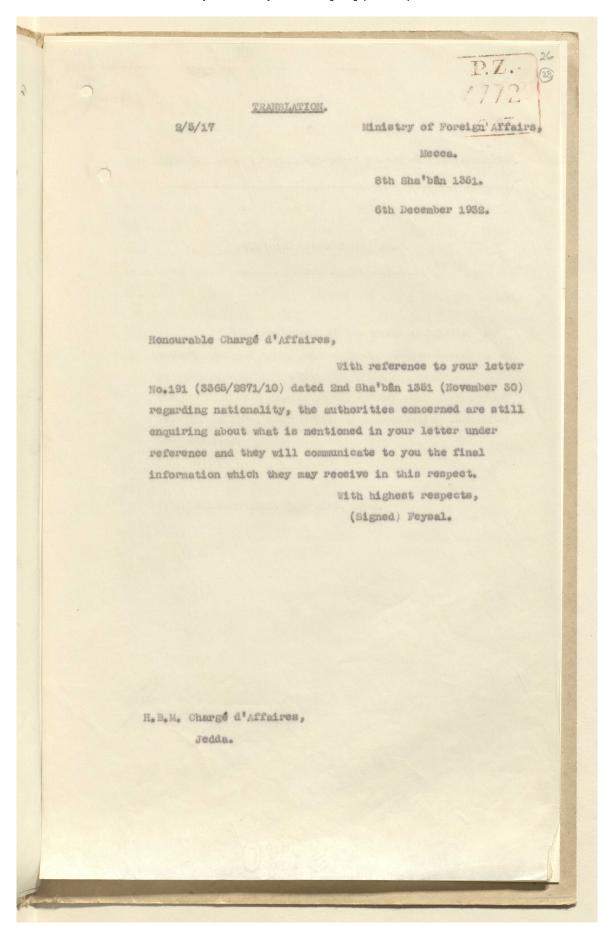

## Coll 6/38 'Saudi-Arabia: Position and National Status of British subjects and protected persons.' [7r] (13/174)

| 0 | No. 350. (3519/1539/31)  HIS Majesty's Charge d'Aff presents his compliments to His Mand has the honour to transmit to hard hard hard hard hard hard hard hard | ajesty's Principal Secretary of State                                          |
|---|------------------------------------------------------------------------------------------------------------------------------------------------------------------------------------------------------------------------------------------------------------------------------------------------------------|--------------------------------------------------------------------------------|
|   | D. (                                                                                                                                                                                                                                                                                                       |                                                                                |
|   | Reference to previous                                                                                                                                                                                                                                                                                      |                                                                                |
|   | Description of                                                                                                                                                                                                                                                                                             |                                                                                |
|   | Name and Date.                                                                                                                                                                                                                                                                                             | Subject.                                                                       |
|   | To: Government of India.  Department of Education Health and Lands. No.3317/1539/31 of 5/12/33.                                                                                                                                                                                                            | Sa'ûdi Government's attitude<br>towards British subjects in<br>Sa'ûdi service. |
|   | (Copy sent to Viceroy(F.&P                                                                                                                                                                                                                                                                                 | ) under No.120(3518/1539/51)-5/12/33                                           |
|   | 3479 7650 (2)                                                                                                                                                                                                                                                                                              |                                                                                |
|   |                                                                                                                                                                                                                                                                                                            |                                                                                |