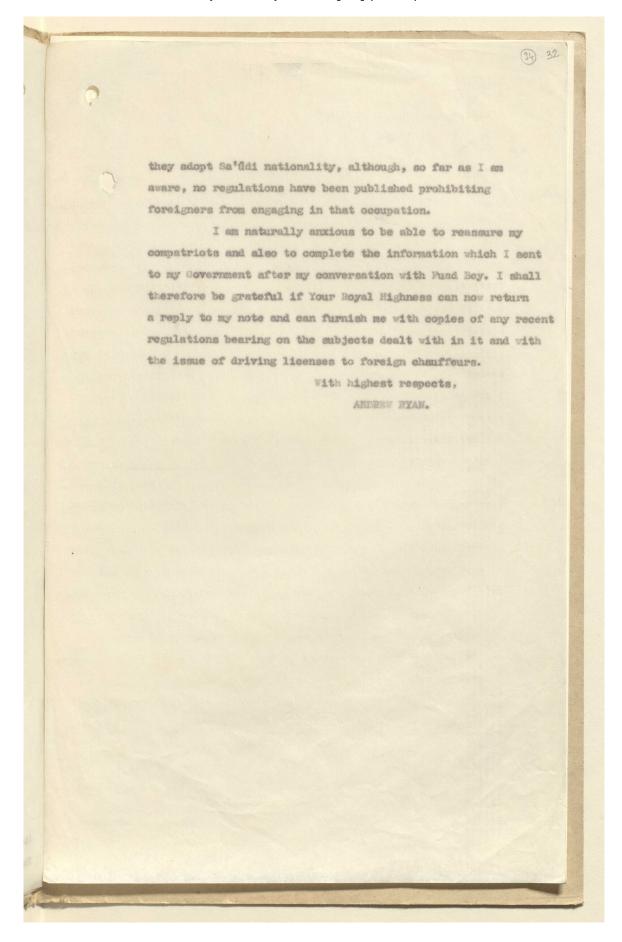

- The treatment of foreign chauffeurs employed by the Hejazi Government.
- Details of a proposed census of all male inhabitants of Hejazi towns, and the possible implications for foreign residents.
- Reports that the authorities in Mecca are demanding that foreign residents produce documentary proof of their foreign nationality within fifteen days, with the alternatives being either to adopt Saudi nationality or to leave the country within three months.
- The status in Saudi Arabia of natives of the Hadramaut.
- Reports of British protected persons of African origin being pressured to leave the country within a period of ten days (or in certain cases, to enter military service).
- · Reports that British Indian chauffeurs and mechanics working in Saudi Arabia have been

informed that they cannot continue working in their occupations unless they adopt Saudi nationality, on the grounds that cars which are engaged for military purposes cannot be driven or maintained by foreigners.