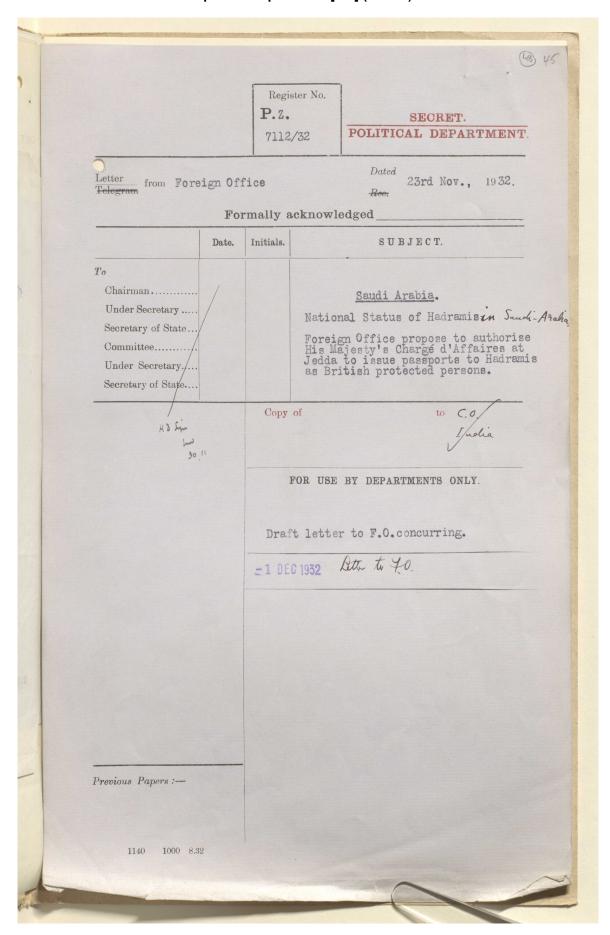

#### Coll 6/38 'Saudi-Arabia: Position and National Status of British subjects and protected persons.' [22v] (44/174)

Reference: IOR/L/PS/12/2105. Copyright for this page: Public Domain

View on the Qatar Digital Library: <a href="http://www.qdl.qa/en/archive/81055/vdc\_100040658996.0x00002d">http://www.qdl.qa/en/archive/81055/vdc\_100040658996.0x00002d</a>