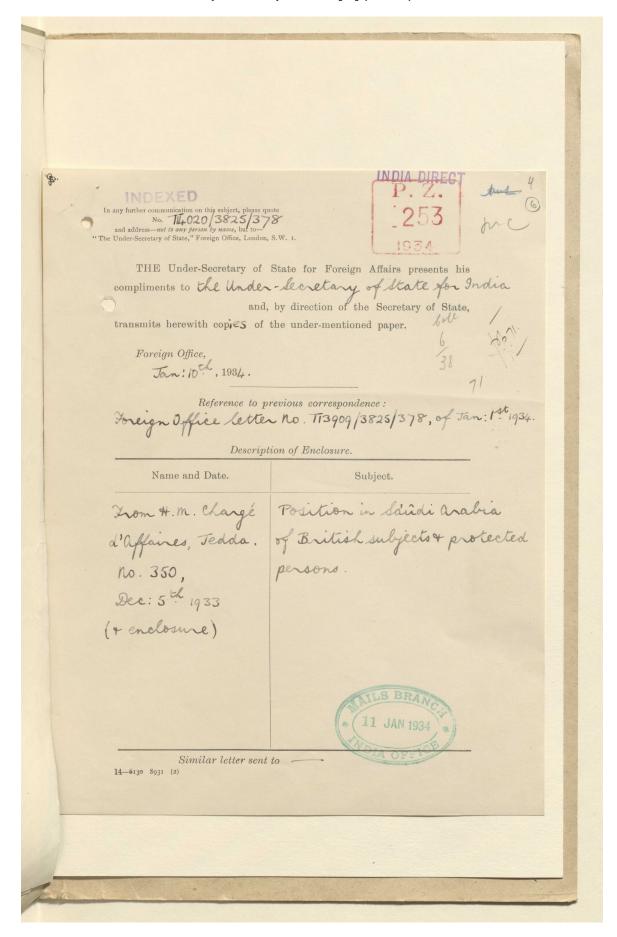

## Coll 6/38 'Saudi-Arabia: Position and National Status of British subjects and protected persons.' [11r] (21/174)

| •    | In any further communication on this subject, please  No. 713909/3825/3  and address—not to any person by name, but to- | 71 100                                                                                                                                                                  |
|------|-------------------------------------------------------------------------------------------------------------------------|-------------------------------------------------------------------------------------------------------------------------------------------------------------------------|
|      | compliments to the Und                                                                                                  | State for Foreign Affairs presents his  - Secretary of State for India  1, by direction of the Secretary of State,                                                      |
|      | Foreign Office,  Jan: 1, 1984.                                                                                          | 10787°                                                                                                                                                                  |
| 7874 | Foreign Office lett                                                                                                     | previous correspondence:  1. No. 712887/3825/378 of Dec: 4:1933.  Bet 1.                                                                                                |
|      | Name and Date.                                                                                                          | . Subject.                                                                                                                                                              |
|      | H.M. Changé d'affaires, Jedda, No. 15 (Saving) Dec: 4th 1933.  Similar letter sent 14-6130 8931 (2)                     | Position in Sandi Arabia of British subjects & protected persons.  ENCLOSURE IN WEEKLY LETTER NO. 1 4 JAN. 1934 FROM SECRETARY, POLITICAL AND SECRET DEPT. INDIA OFFICE |