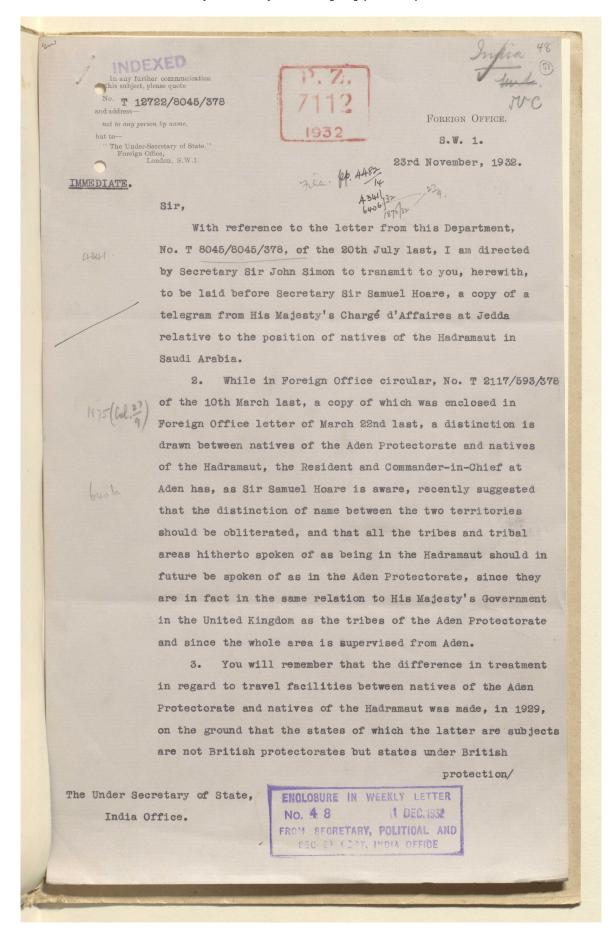

## Coll 6/38 'Saudi-Arabia: Position and National Status of British subjects and protected persons.' [11r] (21/174)

| •    | In any further communication on this subject, please  No. 713909/3825/3  and address—not to any person by name, but to- | 71 100                                                                                                                                                                  |
|------|-------------------------------------------------------------------------------------------------------------------------|-------------------------------------------------------------------------------------------------------------------------------------------------------------------------|
|      | compliments to the Und                                                                                                  | State for Foreign Affairs presents his  - Secretary of State for India  1, by direction of the Secretary of State,                                                      |
|      | Foreign Office,  Jan: 1, 1984.                                                                                          | 10787°                                                                                                                                                                  |
| 7874 | Foreign Office lett                                                                                                     | previous correspondence:  1. No. 712887/3825/378 of Dec: 4:1933.  Bet 1.                                                                                                |
|      | Name and Date.                                                                                                          | . Subject.                                                                                                                                                              |
|      | H.M. Changé d'affaires, Jedda, No. 15 (Saving) Dec: 4th 1933.  Similar letter sent 14-6130 8931 (2)                     | Position in Sandi Arabia of British subjects & protected persons.  ENCLOSURE IN WEEKLY LETTER NO. 1 4 JAN. 1934 FROM SECRETARY, POLITICAL AND SECRET DEPT. INDIA OFFICE |