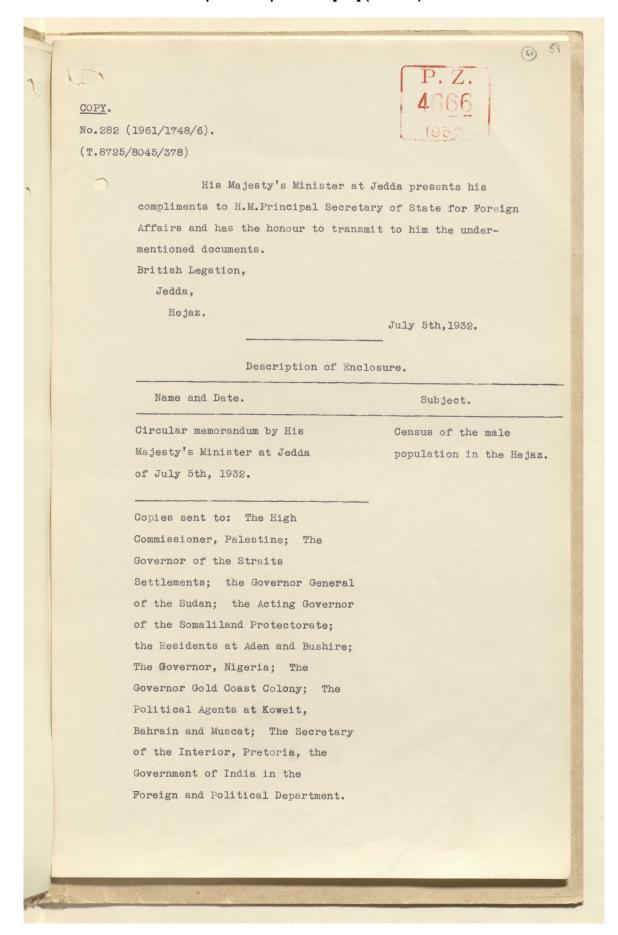

- The treatment of foreign chauffeurs employed by the Hejazi Government.
- Details of a proposed census of all male inhabitants of Hejazi towns, and the possible implications for foreign residents.
- Reports that the authorities in Mecca are demanding that foreign residents produce documentary proof of their foreign nationality within fifteen days, with the alternatives being either to adopt Saudi nationality or to leave the country within three months.
- The status in Saudi Arabia of natives of the Hadramaut.
- Reports of British protected persons of African origin being pressured to leave the country within a period of ten days (or in certain cases, to enter military service).
- · Reports that British Indian chauffeurs and mechanics working in Saudi Arabia have been