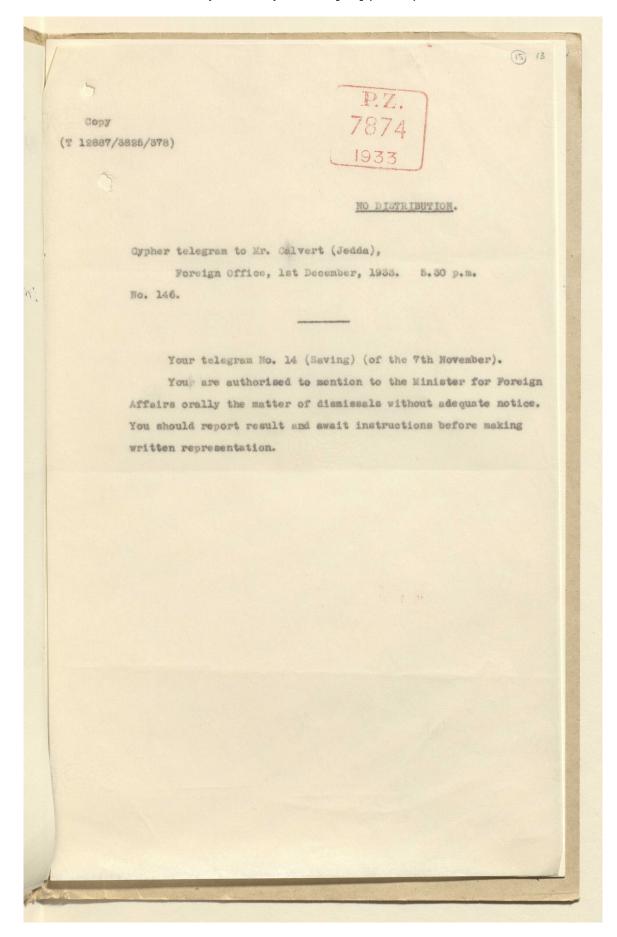

## Coll 6/38 'Saudi-Arabia: Position and National Status of British subjects and protected persons.' [11r] (21/174)

| •    | In any further communication on this subject, please  No. 713909/3825/3  and address—not to any person by name, but to- | 71 100                                                                                                                                                                  |
|------|-------------------------------------------------------------------------------------------------------------------------|-------------------------------------------------------------------------------------------------------------------------------------------------------------------------|
|      | compliments to the Und                                                                                                  | State for Foreign Affairs presents his  - Secretary of State for India  1, by direction of the Secretary of State,                                                      |
|      | Foreign Office,  Jan: 1, 1984.                                                                                          | 10787°                                                                                                                                                                  |
| 7874 | Foreign Office lett                                                                                                     | previous correspondence:  1. No. 712887/3825/378 of Dec: 4:1933.  Bet 1.                                                                                                |
|      | Name and Date.                                                                                                          | . Subject.                                                                                                                                                              |
|      | H.M. Changé d'affaires, Jedda, No. 15 (Saving) Dec: 4th 1933.  Similar letter sent 14-6130 8931 (2)                     | Position in Sandi Arabia of British subjects & protected persons.  ENCLOSURE IN WEEKLY LETTER NO. 1 4 JAN. 1934 FROM SECRETARY, POLITICAL AND SECRET DEPT. INDIA OFFICE |