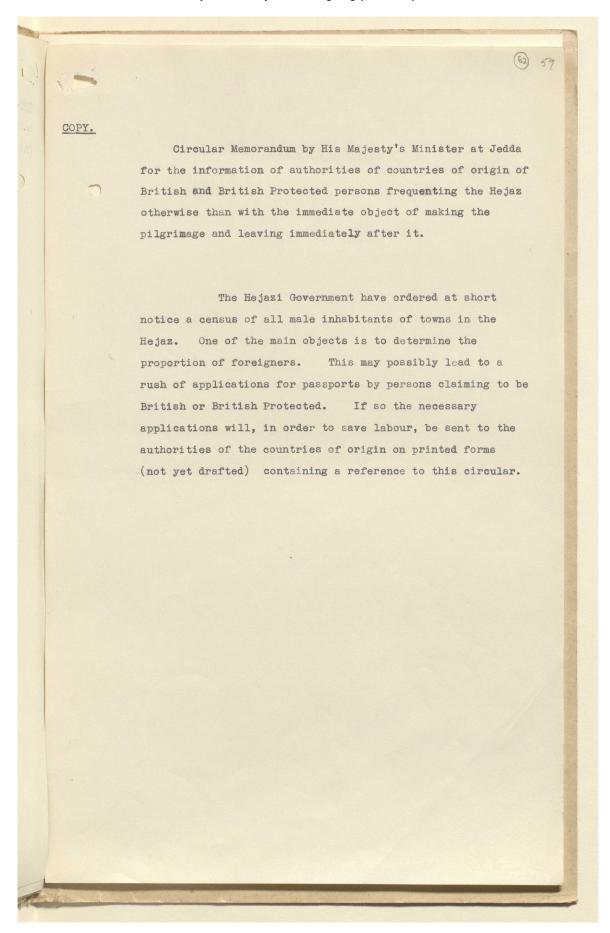

- The treatment of foreign chauffeurs employed by the Hejazi Government.
- Details of a proposed census of all male inhabitants of Hejazi towns, and the possible implications for foreign residents.
- Reports that the authorities in Mecca are demanding that foreign residents produce documentary proof of their foreign nationality within fifteen days, with the alternatives being either to adopt Saudi nationality or to leave the country within three months.
- The status in Saudi Arabia of natives of the Hadramaut.
- Reports of British protected persons of African origin being pressured to leave the country within a period of ten days (or in certain cases, to enter military service).
- · Reports that British Indian chauffeurs and mechanics working in Saudi Arabia have been