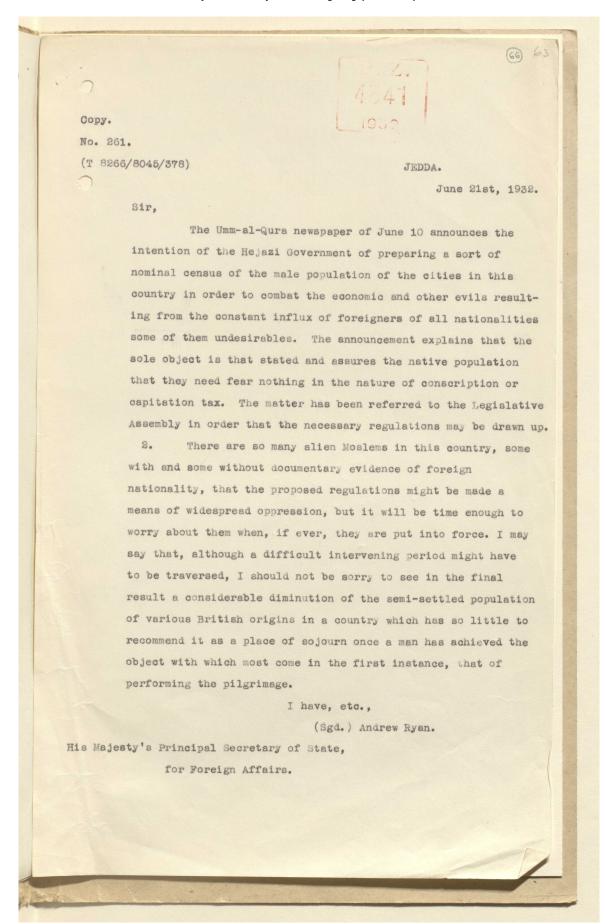

## Coll 6/38 'Saudi-Arabia: Position and National Status of British subjects and protected persons.' [7r] (13/174)

| 0 | No. 350. (3519/1539/31)  HIS Majesty's Charge d'Aff presents his compliments to His Mand has the honour to transmit to hard hard hard hard hard hard hard hard | ajesty's Principal Secretary of State                                          |
|---|------------------------------------------------------------------------------------------------------------------------------------------------------------------------------------------------------------------------------------------------------------------------------------------------------------|--------------------------------------------------------------------------------|
|   | D. (                                                                                                                                                                                                                                                                                                       |                                                                                |
|   | Reference to previous                                                                                                                                                                                                                                                                                      |                                                                                |
|   | Description of                                                                                                                                                                                                                                                                                             |                                                                                |
|   | Name and Date.                                                                                                                                                                                                                                                                                             | Subject.                                                                       |
|   | To: Government of India.  Department of Education Health and Lands. No.3317/1539/31 of 5/12/33.                                                                                                                                                                                                            | Sa'ûdi Government's attitude<br>towards British subjects in<br>Sa'ûdi service. |
|   | (Copy sent to Viceroy(F.&P                                                                                                                                                                                                                                                                                 | ) under No.120(3518/1539/51)-5/12/33                                           |
|   | 3479 7650 (2)                                                                                                                                                                                                                                                                                              |                                                                                |
|   |                                                                                                                                                                                                                                                                                                            |                                                                                |

## Coll 6/38 'Saudi-Arabia: Position and National Status of British subjects and protected persons.' [11r] (21/174)

| •    | In any further communication on this subject, please  No. 713909/3825/3  and address—not to any person by name, but to- | 71 100                                                                                                                                                                  |
|------|-------------------------------------------------------------------------------------------------------------------------|-------------------------------------------------------------------------------------------------------------------------------------------------------------------------|
|      | compliments to the Und                                                                                                  | State for Foreign Affairs presents his  - Secretary of State for India  1, by direction of the Secretary of State,                                                      |
|      | Foreign Office,  Jan: 1, 1984.                                                                                          | 10787°                                                                                                                                                                  |
| 7874 | Foreign Office lett                                                                                                     | previous correspondence:  1. No. 712887/3825/378 of Dec: 4:1933.  Bet 1.                                                                                                |
|      | Name and Date.                                                                                                          | . Subject.                                                                                                                                                              |
|      | H.M. Changé d'affaires, Jedda, No. 15 (Saving) Dec: 4th 1933.  Similar letter sent 14-6130 8931 (2)                     | Position in Sandi Arabia of British subjects & protected persons.  ENCLOSURE IN WEEKLY LETTER NO. 1 4 JAN. 1934 FROM SECRETARY, POLITICAL AND SECRET DEPT. INDIA OFFICE |