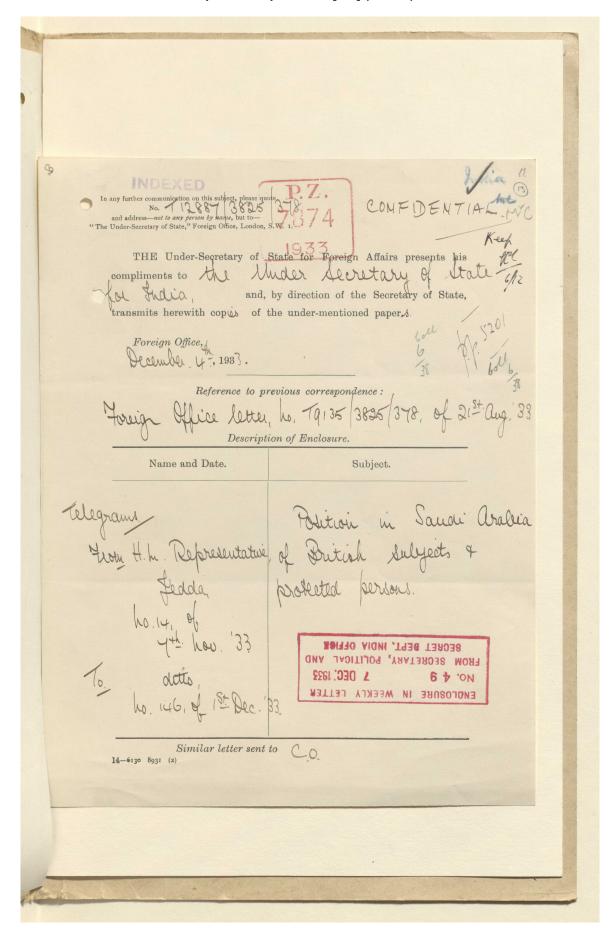

## Coll 6/38 'Saudi-Arabia: Position and National Status of British subjects and protected persons.' [11r] (21/174)

| •    | In any further communication on this subject, please  No. 713909/3825/3  and address—not to any person by name, but to- | 71 100                                                                                                                                                                  |
|------|-------------------------------------------------------------------------------------------------------------------------|-------------------------------------------------------------------------------------------------------------------------------------------------------------------------|
|      | compliments to the Und                                                                                                  | State for Foreign Affairs presents his  - Secretary of State for India  1, by direction of the Secretary of State,                                                      |
|      | Foreign Office,  Jan: 1, 1984.                                                                                          | 10787°                                                                                                                                                                  |
| 7874 | Foreign Office lett                                                                                                     | previous correspondence:  1. No. 712887/3825/378 of Dec: 4:1933.  Bet 1.                                                                                                |
|      | Name and Date.                                                                                                          | . Subject.                                                                                                                                                              |
|      | H.M. Changé d'affaires, Jedda, No. 15 (Saving) Dec: 4th 1933.  Similar letter sent 14-6130 8931 (2)                     | Position in Sandi Arabia of British subjects & protected persons.  ENCLOSURE IN WEEKLY LETTER NO. 1 4 JAN. 1934 FROM SECRETARY, POLITICAL AND SECRET DEPT. INDIA OFFICE |