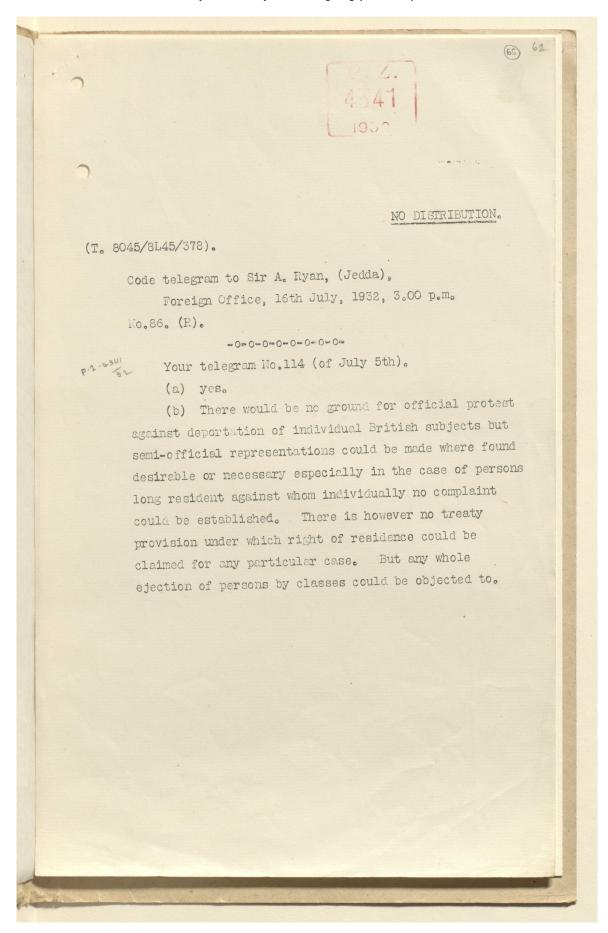

## Coll 6/38 'Saudi-Arabia: Position and National Status of British subjects and protected persons.' [7r] (13/174)

| 0 | No. 350. (3519/1539/31)  HIS Majesty's Charge d'Aff presents his compliments to His Mand has the honour to transmit to hard hard hard hard hard hard hard hard | ajesty's Principal Secretary of State                                          |
|---|------------------------------------------------------------------------------------------------------------------------------------------------------------------------------------------------------------------------------------------------------------------------------------------------------------|--------------------------------------------------------------------------------|
|   | D. (                                                                                                                                                                                                                                                                                                       |                                                                                |
|   | Reference to previous                                                                                                                                                                                                                                                                                      |                                                                                |
|   | Description of                                                                                                                                                                                                                                                                                             |                                                                                |
|   | Name and Date.                                                                                                                                                                                                                                                                                             | Subject.                                                                       |
|   | To: Government of India.  Department of Education Health and Lands. No.3317/1539/31 of 5/12/33.                                                                                                                                                                                                            | Sa'ûdi Government's attitude<br>towards British subjects in<br>Sa'ûdi service. |
|   | (Copy sent to Viceroy(F.&P                                                                                                                                                                                                                                                                                 | ) under No.120(3518/1539/51)-5/12/33                                           |
|   | 3479 7650 (2)                                                                                                                                                                                                                                                                                              |                                                                                |
|   |                                                                                                                                                                                                                                                                                                            |                                                                                |

## Coll 6/38 'Saudi-Arabia: Position and National Status of British subjects and protected persons.' [11r] (21/174)

| •    | In any further communication on this subject, please  No. 713909/3825/3  and address—not to any person by name, but to- | 71 100                                                                                                                                                                  |
|------|-------------------------------------------------------------------------------------------------------------------------|-------------------------------------------------------------------------------------------------------------------------------------------------------------------------|
|      | compliments to the Und                                                                                                  | State for Foreign Affairs presents his  - Secretary of State for India  1, by direction of the Secretary of State,                                                      |
|      | Foreign Office,  Jan: 1, 1984.                                                                                          | 10787°                                                                                                                                                                  |
| 7874 | Foreign Office lett                                                                                                     | previous correspondence:  1. No. 712887/3825/378 of Dec: 4:1933.  Bet 1.                                                                                                |
|      | Name and Date.                                                                                                          | . Subject.                                                                                                                                                              |
|      | H.M. Changé d'affaires, Jedda, No. 15 (Saving) Dec: 4th 1933.  Similar letter sent 14-6130 8931 (2)                     | Position in Sandi Arabia of British subjects & protected persons.  ENCLOSURE IN WEEKLY LETTER NO. 1 4 JAN. 1934 FROM SECRETARY, POLITICAL AND SECRET DEPT. INDIA OFFICE |