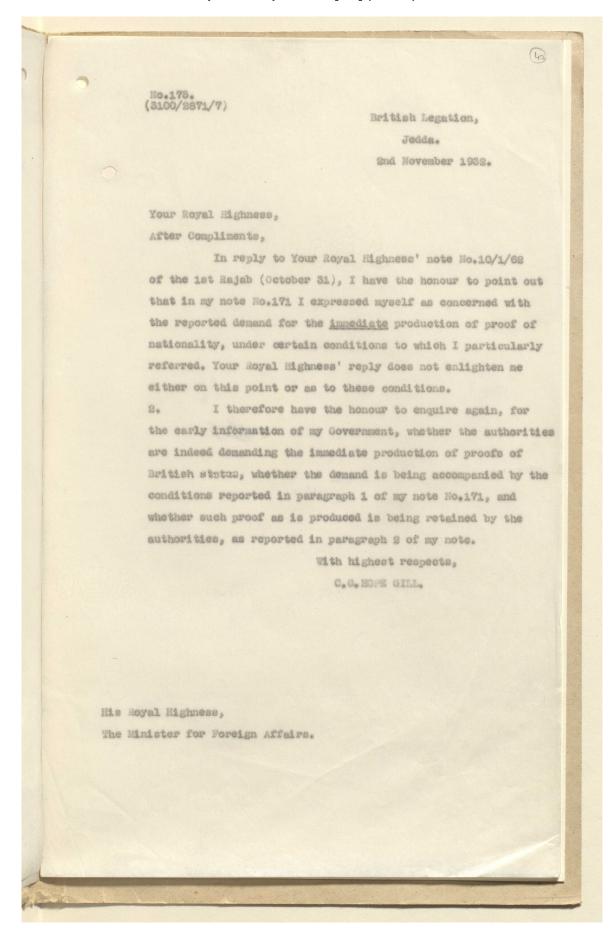

## Coll 6/38 'Saudi-Arabia: Position and National Status of British subjects and protected persons.' [11r] (21/174)

| •    | In any further communication on this subject, please  No. 713909/3825/3  and address—not to any person by name, but to- | 71 100                                                                                                                                                                  |
|------|-------------------------------------------------------------------------------------------------------------------------|-------------------------------------------------------------------------------------------------------------------------------------------------------------------------|
|      | compliments to the Und                                                                                                  | State for Foreign Affairs presents his  - Secretary of State for India  1, by direction of the Secretary of State,                                                      |
|      | Foreign Office,  Jan: 1, 1984.                                                                                          | 10787°                                                                                                                                                                  |
| 7874 | Foreign Office lett                                                                                                     | previous correspondence:  1. No. 712887/3825/378 of Dec: 4:1933.  Bet 1.                                                                                                |
|      | Name and Date.                                                                                                          | . Subject.                                                                                                                                                              |
|      | H.M. Changé d'affaires, Jedda, No. 15 (Saving) Dec: 4th 1933.  Similar letter sent 14-6130 8931 (2)                     | Position in Sandi Arabia of British subjects & protected persons.  ENCLOSURE IN WEEKLY LETTER NO. 1 4 JAN. 1934 FROM SECRETARY, POLITICAL AND SECRET DEPT. INDIA OFFICE |