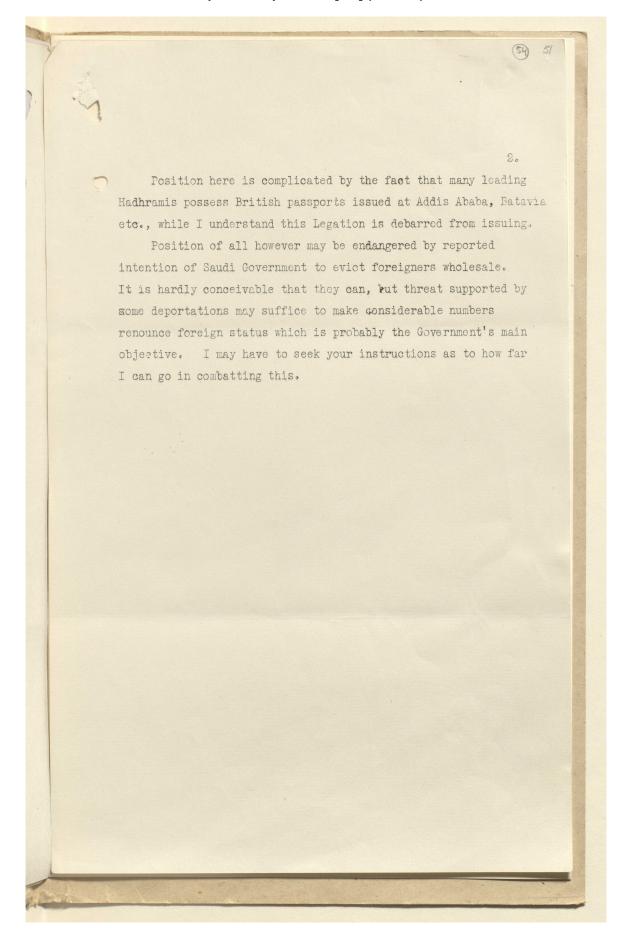

- The treatment of foreign chauffeurs employed by the Hejazi Government.
- Details of a proposed census of all male inhabitants of Hejazi towns, and the possible implications for foreign residents.
- Reports that the authorities in Mecca are demanding that foreign residents produce documentary proof of their foreign nationality within fifteen days, with the alternatives being either to adopt Saudi nationality or to leave the country within three months.
- The status in Saudi Arabia of natives of the Hadramaut.
- Reports of British protected persons of African origin being pressured to leave the country within a period of ten days (or in certain cases, to enter military service).
- · Reports that British Indian chauffeurs and mechanics working in Saudi Arabia have been