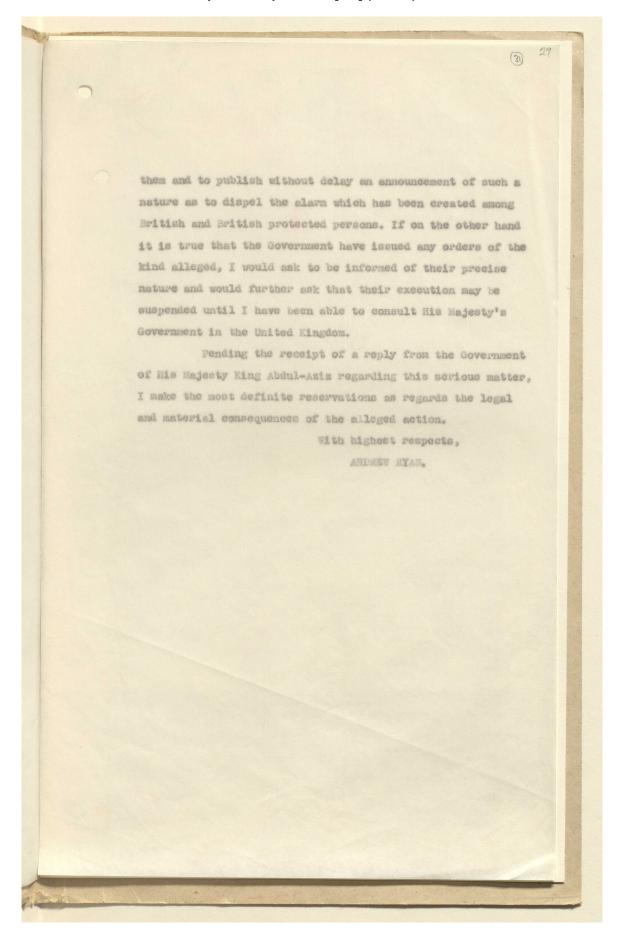

- The treatment of foreign chauffeurs employed by the Hejazi Government.
- Details of a proposed census of all male inhabitants of Hejazi towns, and the possible implications for foreign residents.
- Reports that the authorities in Mecca are demanding that foreign residents produce documentary proof of their foreign nationality within fifteen days, with the alternatives being either to adopt Saudi nationality or to leave the country within three months.
- The status in Saudi Arabia of natives of the Hadramaut.
- Reports of British protected persons of African origin being pressured to leave the country within a period of ten days (or in certain cases, to enter military service).
- · Reports that British Indian chauffeurs and mechanics working in Saudi Arabia have been