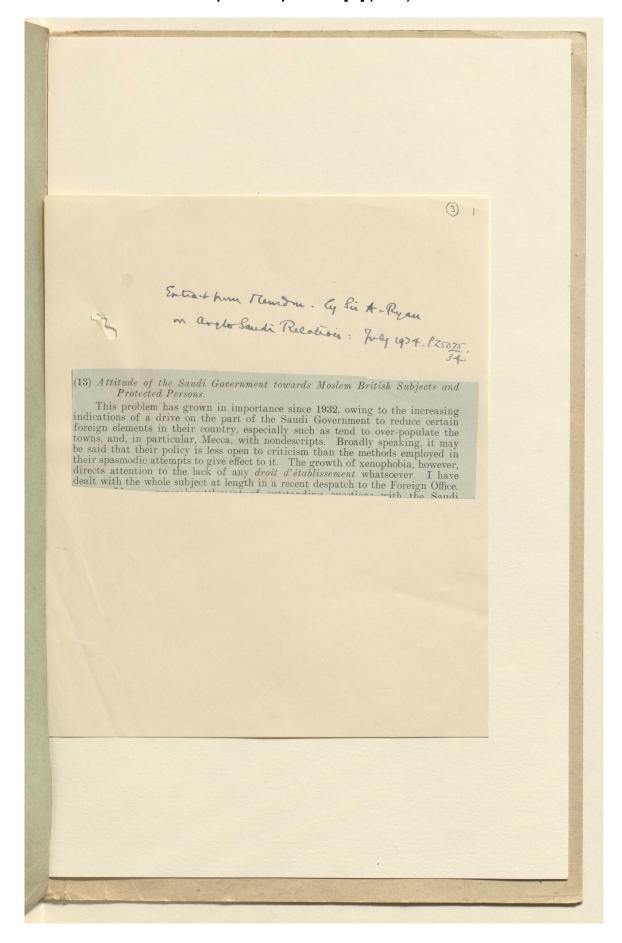

## Coll 6/38 'Saudi-Arabia: Position and National Status of British subjects and protected persons.' [7r] (13/174)

| 0 | No. 350. (3519/1539/31)  HIS Majesty's Charge d'Aff presents his compliments to His Mand has the honour to transmit to hard hard hard hard hard hard hard hard | ajesty's Principal Secretary of State                                          |
|---|------------------------------------------------------------------------------------------------------------------------------------------------------------------------------------------------------------------------------------------------------------------------------------------------------------|--------------------------------------------------------------------------------|
|   | D. (                                                                                                                                                                                                                                                                                                       |                                                                                |
|   | Reference to previous                                                                                                                                                                                                                                                                                      |                                                                                |
|   | Description of                                                                                                                                                                                                                                                                                             |                                                                                |
|   | Name and Date.                                                                                                                                                                                                                                                                                             | Subject.                                                                       |
|   | To: Government of India.  Department of Education Health and Lands. No.3317/1539/31 of 5/12/33.                                                                                                                                                                                                            | Sa'ûdi Government's attitude<br>towards British subjects in<br>Sa'ûdi service. |
|   | (Copy sent to Viceroy(F.&P                                                                                                                                                                                                                                                                                 | ) under No.120(3518/1539/51)-5/12/33                                           |
|   | 3479 7650 (2)                                                                                                                                                                                                                                                                                              |                                                                                |
|   |                                                                                                                                                                                                                                                                                                            |                                                                                |

## Coll 6/38 'Saudi-Arabia: Position and National Status of British subjects and protected persons.' [11r] (21/174)

| •    | In any further communication on this subject, please  No. 713909/3825/3  and address—not to any person by name, but to- | 71 100                                                                                                                                                                  |
|------|-------------------------------------------------------------------------------------------------------------------------|-------------------------------------------------------------------------------------------------------------------------------------------------------------------------|
|      | compliments to the Und                                                                                                  | State for Foreign Affairs presents his  - Secretary of State for India  1, by direction of the Secretary of State,                                                      |
|      | Foreign Office,  Jan: 1, 1984.                                                                                          | 10787°                                                                                                                                                                  |
| 7874 | Foreign Office lett                                                                                                     | previous correspondence:  1. No. 712887/3825/378 of Dec: 4:1933.  Bet 1.                                                                                                |
|      | Name and Date.                                                                                                          | . Subject.                                                                                                                                                              |
|      | H.M. Changé d'affaires, Jedda, No. 15 (Saving) Dec: 4th 1933.  Similar letter sent 14-6130 8931 (2)                     | Position in Sandi Arabia of British subjects & protected persons.  ENCLOSURE IN WEEKLY LETTER NO. 1 4 JAN. 1934 FROM SECRETARY, POLITICAL AND SECRET DEPT. INDIA OFFICE |