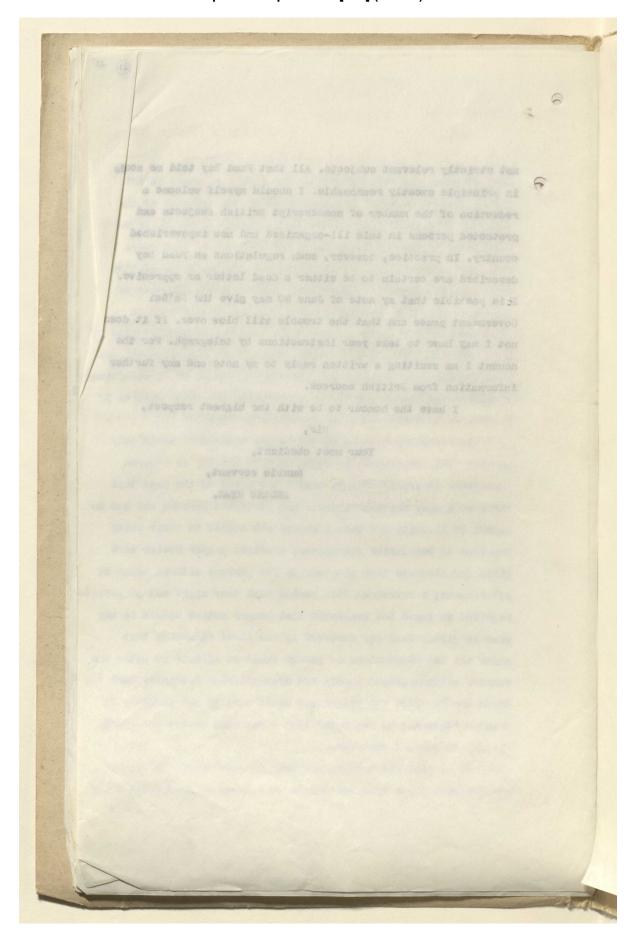

## Coll 6/38 'Saudi-Arabia: Position and National Status of British subjects and protected persons.' [4v] (8/174)

the repatriation of the Endians concerned on the usual terms. The F.O. are considering what action can be taken in respect of the virtual dismissal of these and other British charfeurs without adequate notice. This is but one more illustration of the unsatisfactory conditions of service for preguers under the Sandi Govt. BAR - 12/2 MAL POLITICAL COMMITTEE, 1 3 FEB 1934