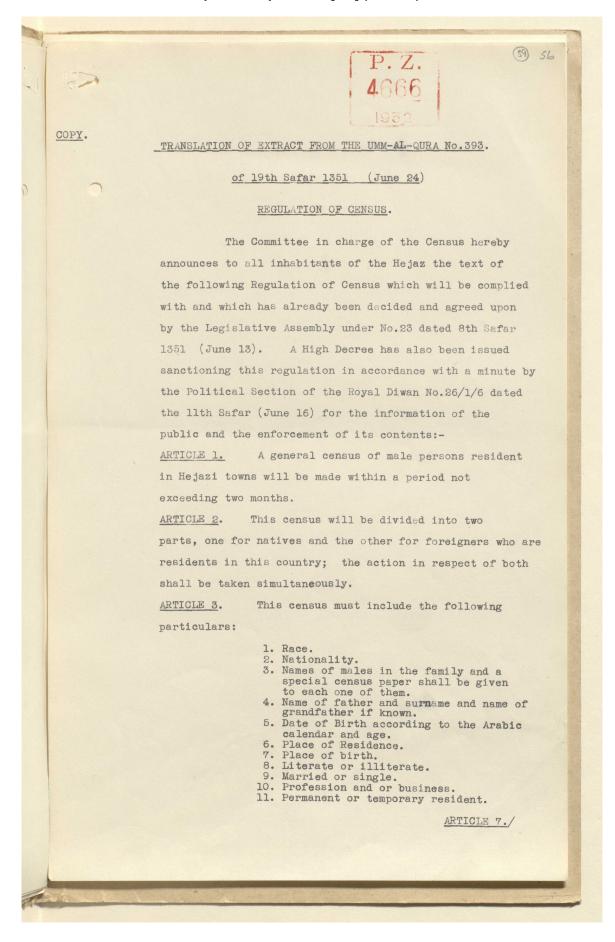

- The treatment of foreign chauffeurs employed by the Hejazi Government.
- Details of a proposed census of all male inhabitants of Hejazi towns, and the possible implications for foreign residents.
- Reports that the authorities in Mecca are demanding that foreign residents produce documentary proof of their foreign nationality within fifteen days, with the alternatives being either to adopt Saudi nationality or to leave the country within three months.
- The status in Saudi Arabia of natives of the Hadramaut.
- Reports of British protected persons of African origin being pressured to leave the country within a period of ten days (or in certain cases, to enter military service).
- · Reports that British Indian chauffeurs and mechanics working in Saudi Arabia have been