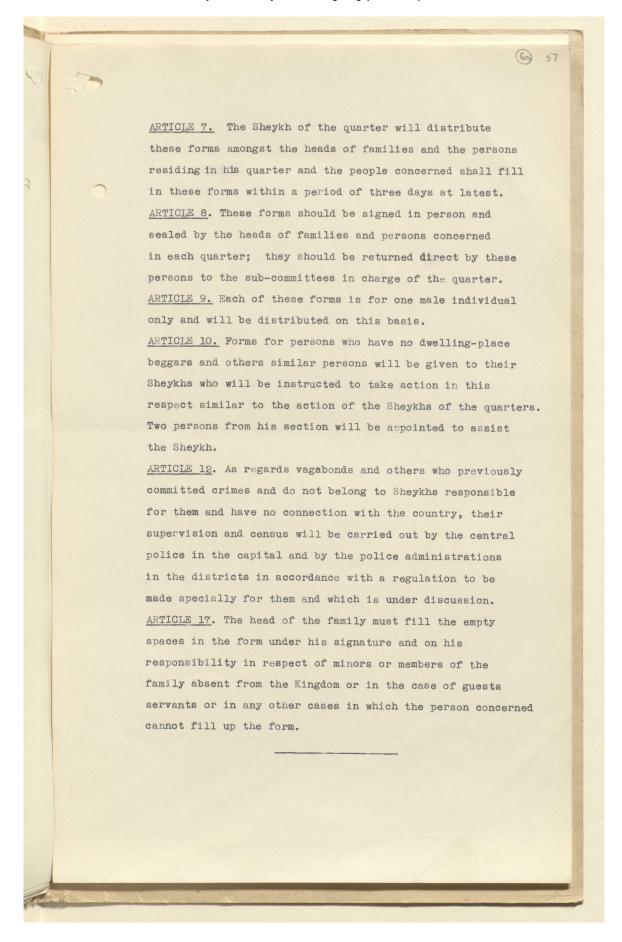

- The treatment of foreign chauffeurs employed by the Hejazi Government.
- Details of a proposed census of all male inhabitants of Hejazi towns, and the possible implications for foreign residents.
- Reports that the authorities in Mecca are demanding that foreign residents produce documentary proof of their foreign nationality within fifteen days, with the alternatives being either to adopt Saudi nationality or to leave the country within three months.
- The status in Saudi Arabia of natives of the Hadramaut.
- Reports of British protected persons of African origin being pressured to leave the country within a period of ten days (or in certain cases, to enter military service).
- · Reports that British Indian chauffeurs and mechanics working in Saudi Arabia have been