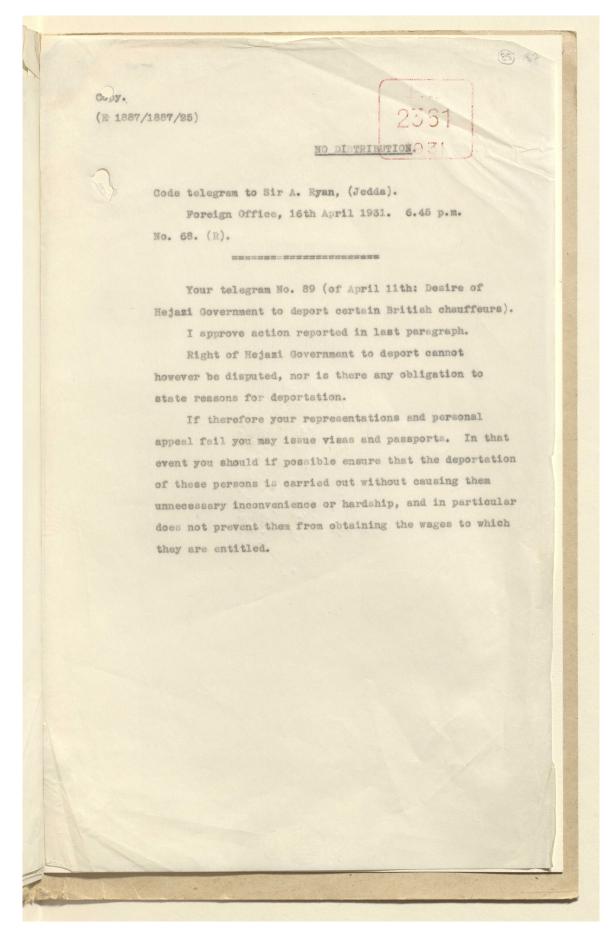

- The treatment of foreign chauffeurs employed by the Hejazi Government.
- Details of a proposed census of all male inhabitants of Hejazi towns, and the possible implications for foreign residents.
- Reports that the authorities in Mecca are demanding that foreign residents produce documentary proof of their foreign nationality within fifteen days, with the alternatives being either to adopt Saudi nationality or to leave the country within three months.
- The status in Saudi Arabia of natives of the Hadramaut.
- Reports of British protected persons of African origin being pressured to leave the country within a period of ten days (or in certain cases, to enter military service).
- · Reports that British Indian chauffeurs and mechanics working in Saudi Arabia have been

informed that they cannot continue working in their occupations unless they adopt Saudi nationality, on the grounds that cars which are engaged for military purposes cannot be driven or maintained by foreigners.