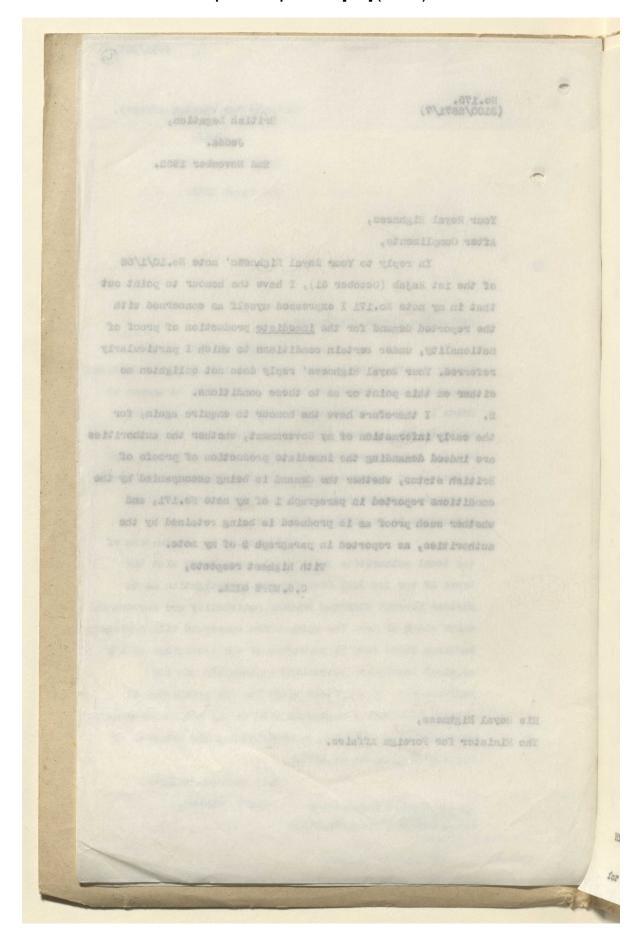

## Coll 6/38 'Saudi-Arabia: Position and National Status of British subjects and protected persons.' [11r] (21/174)

| •    | In any further communication on this subject, please  No. 713909/3825/3  and address—not to any person by name, but to- | 71 100                                                                                                                                                                  |
|------|-------------------------------------------------------------------------------------------------------------------------|-------------------------------------------------------------------------------------------------------------------------------------------------------------------------|
|      | compliments to the Und                                                                                                  | State for Foreign Affairs presents his  - Secretary of State for India  1, by direction of the Secretary of State,                                                      |
|      | Foreign Office,  Jan: 1, 1984.                                                                                          | 10787°                                                                                                                                                                  |
| 7874 | Foreign Office lett                                                                                                     | previous correspondence:  1. No. 712887/3825/378 of Dec: 4:1933.  Bet 1.                                                                                                |
|      | Name and Date.                                                                                                          | . Subject.                                                                                                                                                              |
|      | H.M. Changé d'affaires, Jedda, No. 15 (Saving) Dec: 4th 1933.  Similar letter sent 14-6130 8931 (2)                     | Position in Sandi Arabia of British subjects & protected persons.  ENCLOSURE IN WEEKLY LETTER NO. 1 4 JAN. 1934 FROM SECRETARY, POLITICAL AND SECRET DEPT. INDIA OFFICE |