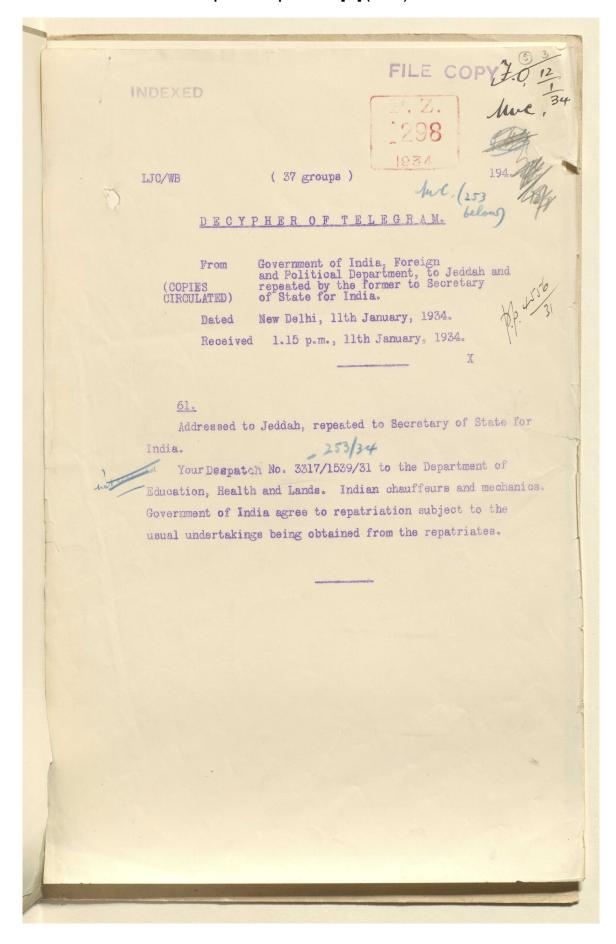

tish subjects and protected persons.' [4v] (8/174)



the repatriation of the Endians concerned on the usual terms. The F.O. are considering what action can be taken in respect of the virtual dismissal of these and other British charfeurs without adequate notice. This is but one more illustration of the unsatisfactory conditions of service for preguers under the Sandi Govt. BAR - 12/2 MAL POLITICAL COMMITTEE, 1 3 FEB 1934

Reference: IOR/L/PS/12/2105. Copyright for this page: Open Government Licence

View on the Qatar Digital Library: <a href="http://www.qdl.qa/en/archive/81055/vdc\_100040658996.0x000009">http://www.qdl.qa/en/archive/81055/vdc\_100040658996.0x0000009</a>



## Coll 6/38 'Saudi-Arabia: Position and National Status of British subjects and protected persons.' [5r] (9/174)





Reference: IOR/L/PS/12/2105. Copyright for this page: Open Government Licence

View on the Qatar Digital Library: <a href="http://www.qdl.qa/en/archive/81055/vdc\_100040658996.0x000000a">http://www.qdl.qa/en/archive/81055/vdc\_100040658996.0x000000a</a>











#### Coll 6/38 'Saudi-Arabia: Position and National Status of British subjects and protected persons.' [6r] (11/174)





Reference: IOR/L/PS/12/2105. Copyright for this page: Open Government Licence

View on the Qatar Digital Library: <a href="http://www.qdl.qa/en/archive/81055/vdc\_100040658996.0x00000c">http://www.qdl.qa/en/archive/81055/vdc\_100040658996.0x00000c</a>



# Coll 6/38 'Saudi-Arabia: Position and National Status of British subjects and protected persons.' [6v] (12/174)





Reference: IOR/L/PS/12/2105. Copyrigh