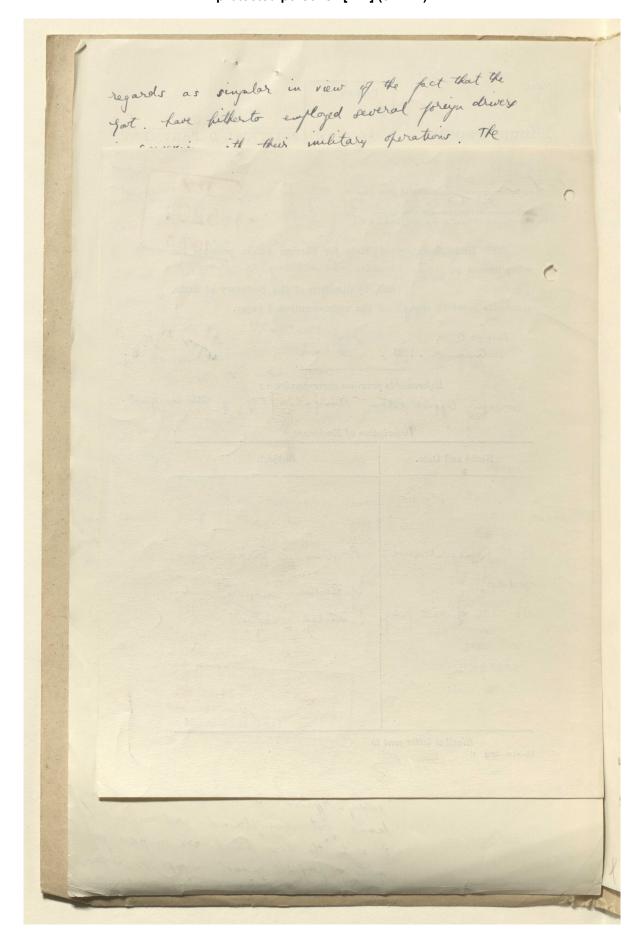

## Coll 6/38 'Saudi-Arabia: Position and National Status of British subjects and protected persons.' [16v] (32/174)

regards as singular in view of the fort. Lave hitherto employed several foreign drivers in convexion with their implicary operations. The Sandi note adds that the foot. have decided that individuals of all vationalities who cannot secure their own livebfood (i.e. in Mecca) will be ordered to return to their original homes whether in the interior or abroad. Mr. Calvert says that he will keep kindly infrined of the peration of this proposal, which he regards as unobjectionable in itself, in so far as British vationals are affected. It will be remembered that Sir Andrew Ryan is not averse to a reduction in the number vondescript British subjects and protected persons in Rull SEEN POLITICAL COMMITTEE. 1 - SEP 1933