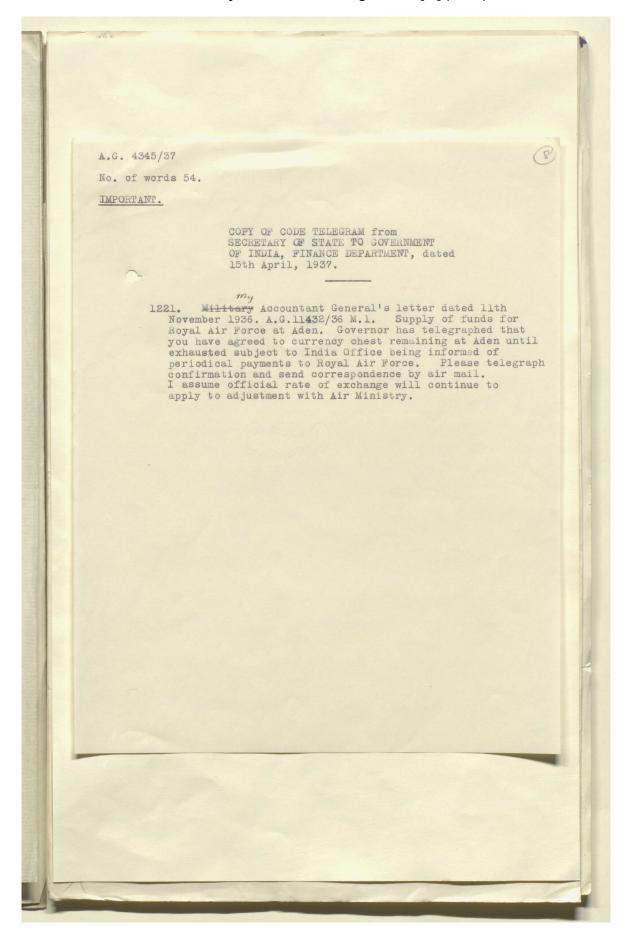

The correspondence concerns Reilly's suggestion that a Treasury Officer be appointed at Aden, to oversee the budget and the Salt, Excise and Income-tax departments. Correspondence dated from 1937 concerns the return of the Reserve Currency Chest to the Government of India. It is agreed that the funds may be retained by Aden to meet the requirements of the Royal Air Force.