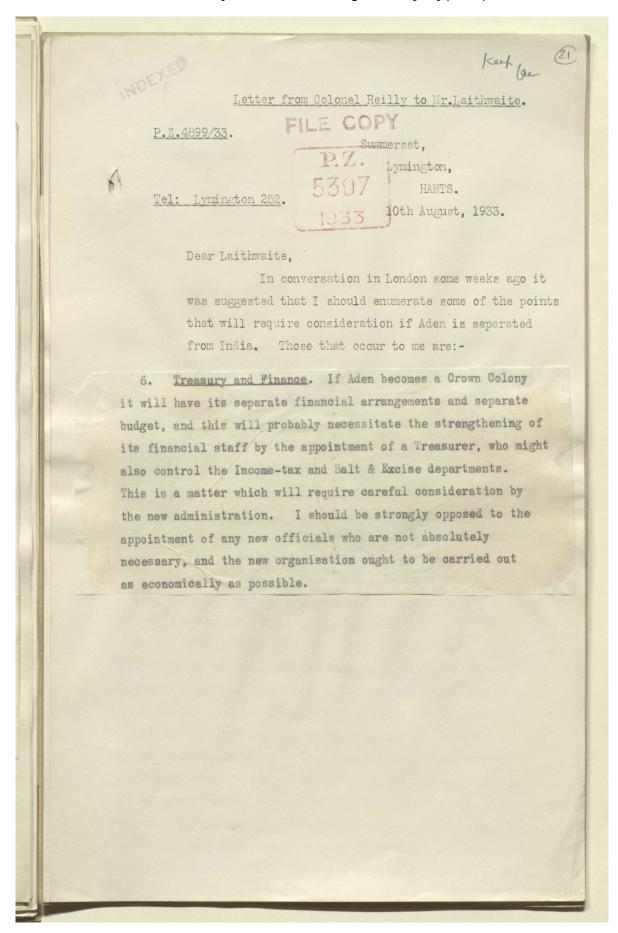

### Coll 1/39 'Aden. Changes in civil administration in the event of separation from India: treasury and financial arrangements' [22r] (43/48)

/22)

P.Z. 5307

(The references in the note below are to the points raised in Colonel Reilly's demi-official letter of 10th August 1933).

Colonel Reilly's d.o. letter of 10th August 1933 was discussed at the India Office on 15th August. In addition to Colonel Reilly there were present Mr. Cowell of the Colonial Office, Mr. Walton and Mr. Laithwaite 6. Treasury and Rinance.

Mr. Cowell indicated that if Aden became a Crown Colony the colonial administration would be responsible for the annual preparation and submission of a budget. Colonel Reilly stated that the financial staff was not at the moment very strong and that what he had in mind was that on the separation of Aden a gazetted officer should be appointed as Treasurer. He should also be in charge of the Income Tax and Salt and Excise Departments. He was opposed to placing any heavier burden on the finances of the new colony than could be avoided, but part at any rate of the expenses of the official in question might be met by the suppression of existing posts whose duties would in future be performed by him. Thus, it might be possible to abolish the existing Income Tax Officer.

Mr. Cowell said that he saw no difficulty in providing an official of the necessary status from the Colonial Service. The type of man wanted would probably be a good Assistant Treasurer in a large colony who would in the ordinary course be able to hope for appointment as Treasurer in a large colony. He would enquire of the Personnel Division of the Colonial Office as to the probable rate of pay it would be necessary to offer. Colonel Reilly emphasised that it was important to select for this post a man of experience and some strength of character, who could assist the Resident in rejecting doubtful demands from units of the Aden administration.