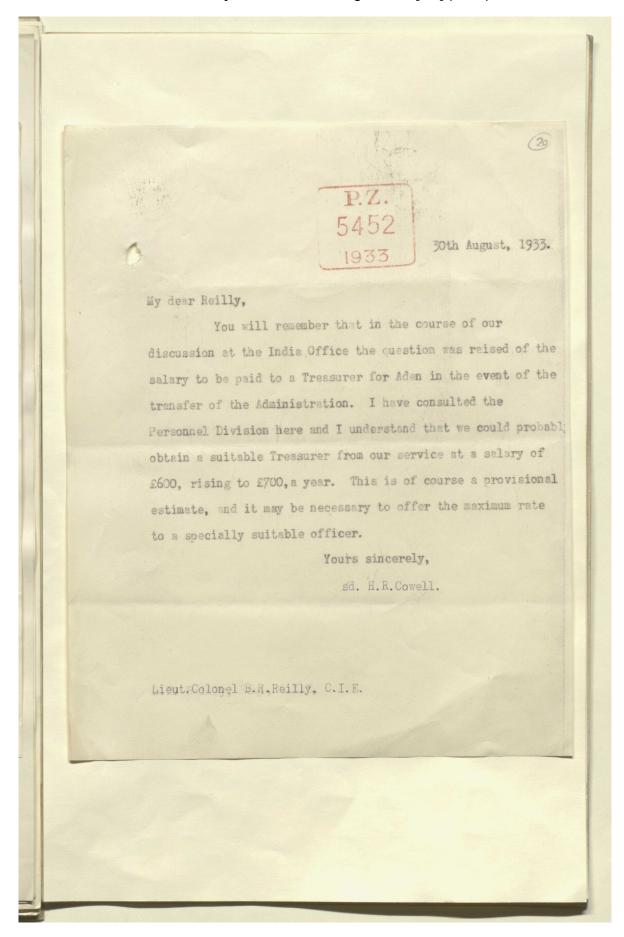

### Coll 1/39 'Aden. Changes in civil administration in the event of separation from India: treasury and financial arrangements' [22r] (43/48)

/22)

P.Z. 5307

(The references in the note below are to the points raised in Colonel Reilly's demi-official letter of 10th August 1933).

Colonel Reilly's d.o. letter of 10th August 1933 was discussed at the India Office on 15th August. In addition to Colonel Reilly there were present Mr. Cowell of the Colonial Office, Mr. Walton and Mr. Laithwaite 6. Treasury and Rinance.

Mr. Cowell indicated that if Aden became a Crown Colony the colonial administration would be responsible for the annual preparation and submission of a budget. Colonel Reilly stated that the financial staff was not at the moment very strong and that what he had in mind was that on the separation of Aden a gazetted officer should be appointed as Treasurer. He should also be in charge of the Income Tax and Salt and Excise Departments. He was opposed to placing any heavier burden on the finances of the new colony than could be avoided, but part at any rate of the expenses of the official in question might be met by the suppression of existing posts whose duties would in future be performed by him. Thus, it might be possible to abolish the existing Income Tax Officer.

Mr. Cowell said that he saw no difficulty in providing an official of the necessary status from the Colonial Service. The type of man wanted would probably be a good Assistant Treasurer in a large colony who would in the ordinary course be able to hope for appointment as Treasurer in a large colony. He would enquire of the Personnel Division of the Colonial Office as to the probable rate of pay it would be necessary to offer. Colonel Reilly emphasised that it was important to select for this post a man of experience and some strength of character, who could assist the Resident in rejecting doubtful demands from units of the Aden administration.