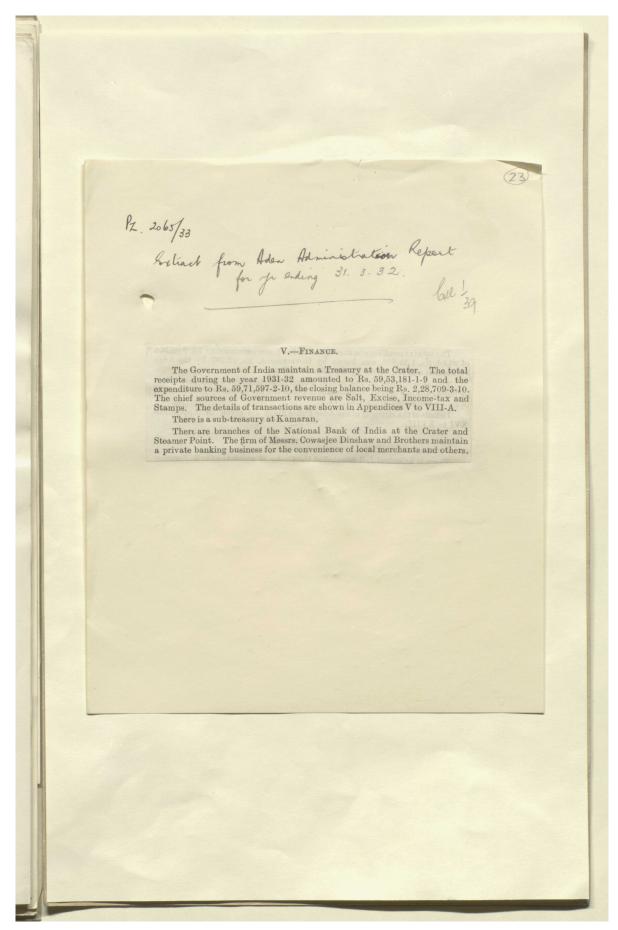

### Coll 1/39 'Aden. Changes in civil administration in the event of separation from India: treasury and financial arrangements' [22r] (43/48)

/22)

P.Z. 5307

(The references in the note below are to the points raised in Colonel Reilly's demi-official letter of 10th August 1933).

Colonel Reilly's d.o. letter of 10th August 1933 was discussed at the India Office on 15th August. In addition to Colonel Reilly there were present Mr. Cowell of the Colonial Office, Mr. Walton and Mr. Laithwaite 6. Treasury and Rinance.

Mr. Cowell indicated that if Aden became a Crown Colony the colonial administration would be responsible for the annual preparation and submission of a budget. Colonel Reilly stated that the financial staff was not at the moment very strong and that what he had in mind was that on the separation of Aden a gazetted officer should be appointed as Treasurer. He should also be in charge of the Income Tax and Salt and Excise Departments. He was opposed to placing any heavier burden on the finances of the new colony than could be avoided, but part at any rate of the expenses of the official in question might be met by the suppression of existing posts whose duties would in future be performed by him. Thus, it might be possible to abolish the existing Income Tax Officer.

Mr. Cowell said that he saw no difficulty in providing an official of the necessary status from the Colonial Service. The type of man wanted would probably be a good Assistant Treasurer in a large colony who would in the ordinary course be able to hope for appointment as Treasurer in a large colony. He would enquire of the Personnel Division of the Colonial Office as to the probable rate of pay it would be necessary to offer. Colonel Reilly emphasised that it was important to select for this post a man of experience and some strength of character, who could assist the Resident in rejecting doubtful demands from units of the Aden administration.