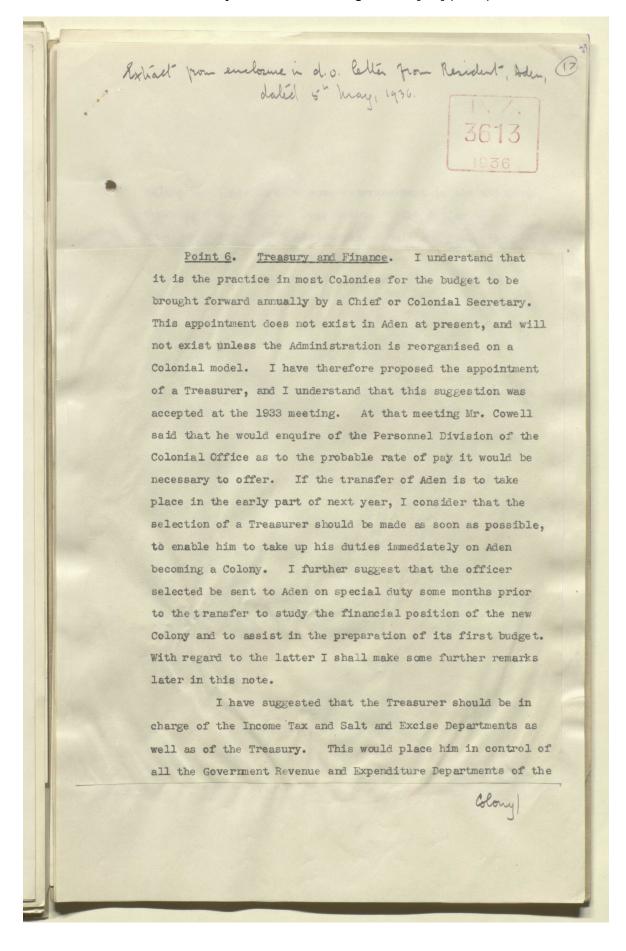

### Coll 1/39 'Aden. Changes in civil administration in the event of separation from India: treasury and financial arrangements' [22r] (43/48)

/22)

P.Z. 5307

(The references in the note below are to the points raised in Colonel Reilly's demi-official letter of 10th August 1933).

Colonel Reilly's d.o. letter of 10th August 1933 was discussed at the India Office on 15th August. In addition to Colonel Reilly there were present Mr. Cowell of the Colonial Office, Mr. Walton and Mr. Laithwaite 6. Treasury and Rinance.

Mr. Cowell indicated that if Aden became a Crown Colony the colonial administration would be responsible for the annual preparation and submission of a budget. Colonel Reilly stated that the financial staff was not at the moment very strong and that what he had in mind was that on the separation of Aden a gazetted officer should be appointed as Treasurer. He should also be in charge of the Income Tax and Salt and Excise Departments. He was opposed to placing any heavier burden on the finances of the new colony than could be avoided, but part at any rate of the expenses of the official in question might be met by the suppression of existing posts whose duties would in future be performed by him. Thus, it might be possible to abolish the existing Income Tax Officer.

Mr. Cowell said that he saw no difficulty in providing an official of the necessary status from the Colonial Service. The type of man wanted would probably be a good Assistant Treasurer in a large colony who would in the ordinary course be able to hope for appointment as Treasurer in a large colony. He would enquire of the Personnel Division of the Colonial Office as to the probable rate of pay it would be necessary to offer. Colonel Reilly emphasised that it was important to select for this post a man of experience and some strength of character, who could assist the Resident in rejecting doubtful demands from units of the Aden administration.