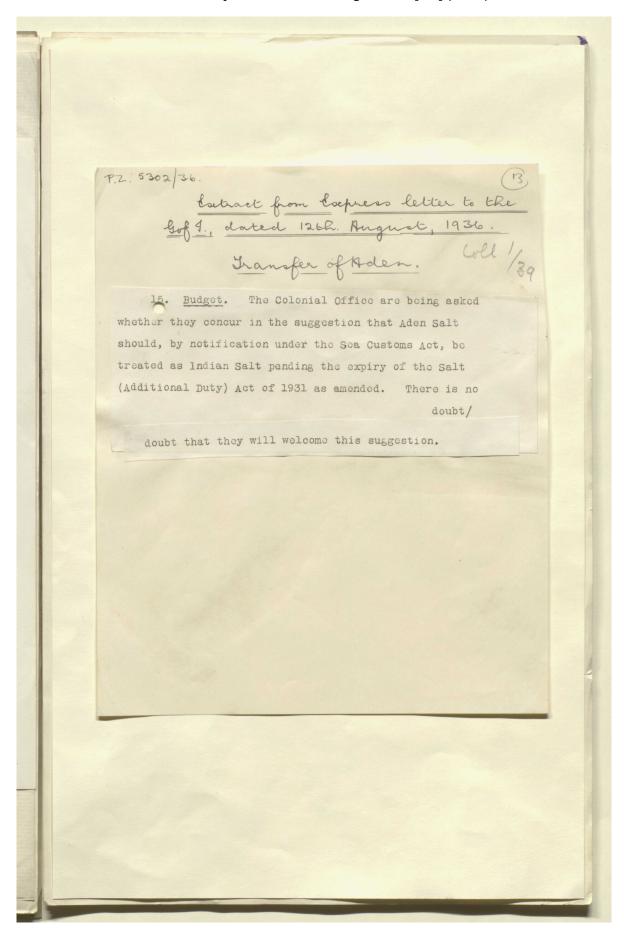

#### About this record

The file contains correspondence between the Aden Chief Commissioner (Bernard Reilly), the India Office, the Colonial Office, and the Government of India Finance Department, regarding financial and treasury arrangements in the event of the transfer of Aden to the Colonial Office.

The correspondence concerns Reilly's suggestion that a Treasury Officer be appointed at Aden, to oversee the budget and the Salt, Excise and Income-tax departments. Correspondence dated from 1937 concerns the return of the Reserve Currency Chest to the Government of India. It is agreed that the funds may be retained by Aden to meet the requirements of the Royal Air Force.