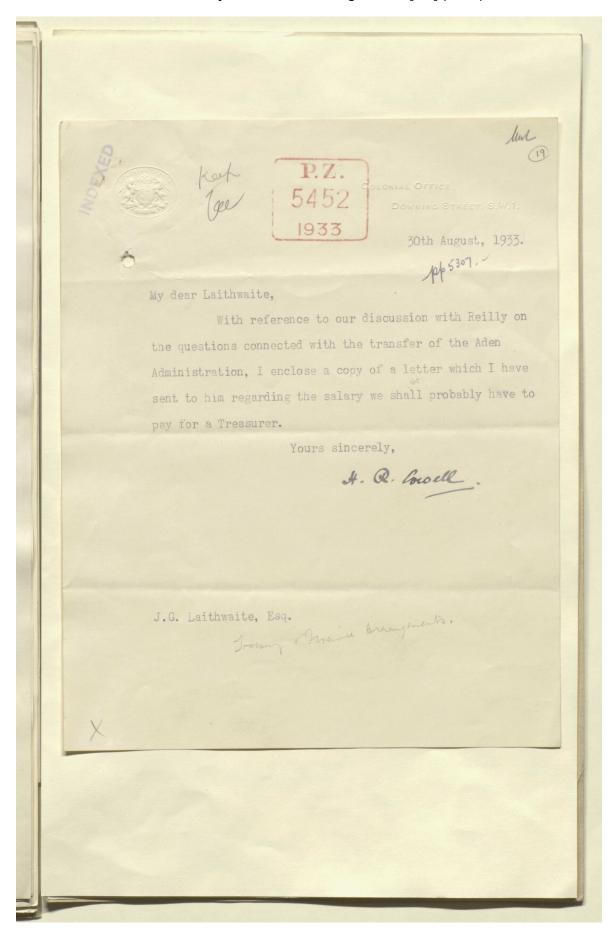

### Coll 1/39 'Aden. Changes in civil administration in the event of separation from India: treasury and financial arrangements' [22r] (43/48)

/22)

P.Z. 5307

(The references in the note below are to the points raised in Colonel Reilly's demi-official letter of 10th August 1933).

Colonel Reilly's d.o. letter of 10th August 1933 was discussed at the India Office on 15th August. In addition to Colonel Reilly there were present Mr. Cowell of the Colonial Office, Mr. Walton and Mr. Laithwaite 6. Treasury and Rinance.