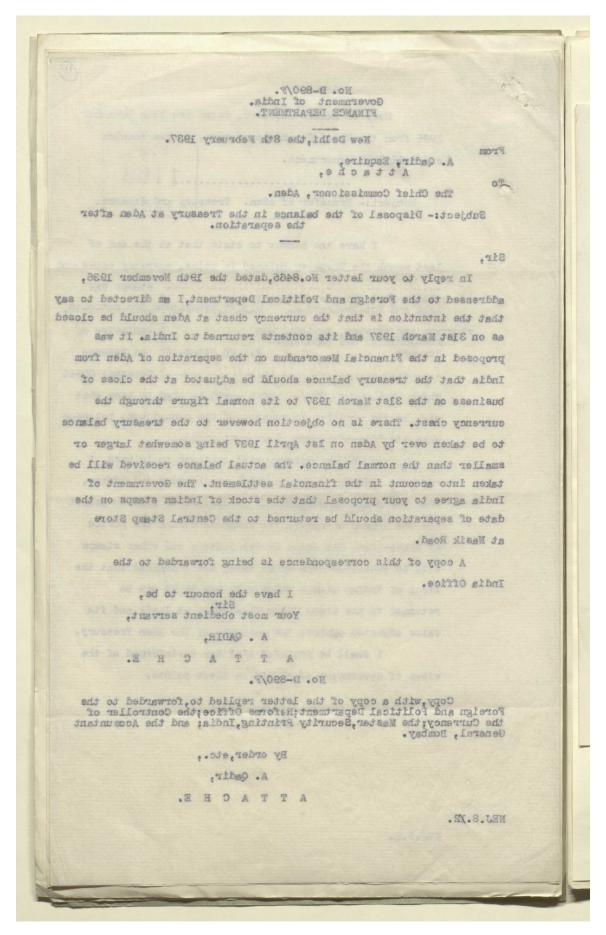

### Coll 1/39 'Aden. Changes in civil administration in the event of separation from India: treasury and financial arrangements' [22r] (43/48)

/22)

P.Z. 5307

(The references in the note below are to the points raised in Colonel Reilly's demi-official letter of 10th August 1933).

Colonel Reilly's d.o. letter of 10th August 1933 was discussed at the India Office on 15th August. In addition to Colonel Reilly there were present Mr. Cowell of the Colonial Office, Mr. Walton and Mr. Laithwaite 6. Treasury and Rinance.

Mr. Cowell indicated that if Aden became a Crown Colony the colonial administration would be responsible for the annual preparation and submission of a budget. Colonel Reilly stated that the financial staff was not at the moment very strong and that what he had in mind was that on the separation of Aden a gazetted officer should be appointed as Treasurer. He should also be in charge of the Income Tax and Salt and Excise Departments. He was opposed to placing any heavier burden on the finances of the new colony than could be avoided, but part at any rate of the expenses of the official in question might be met by the suppression of existing posts whose duties would in future be performed by him. Thus, it might be possible to abolish the existing Income Tax Officer.

Mr. Cowell said that he saw no difficulty in providing an official of the necessary status from the Colonial Service. The type of man wanted would probably be a good Assistant Treasurer in a large colony who would in the ordinary course be able to hope for appointment as Treasurer in a large colony. He would enquire of the Personnel Division of the Colonial Office as to the probable rate of pay it would be necessary to offer. Colonel Reilly emphasised that it was important to select for this post a man of experience and some strength of character, who could assist the Resident in rejecting doubtful demands from units of the Aden administration.