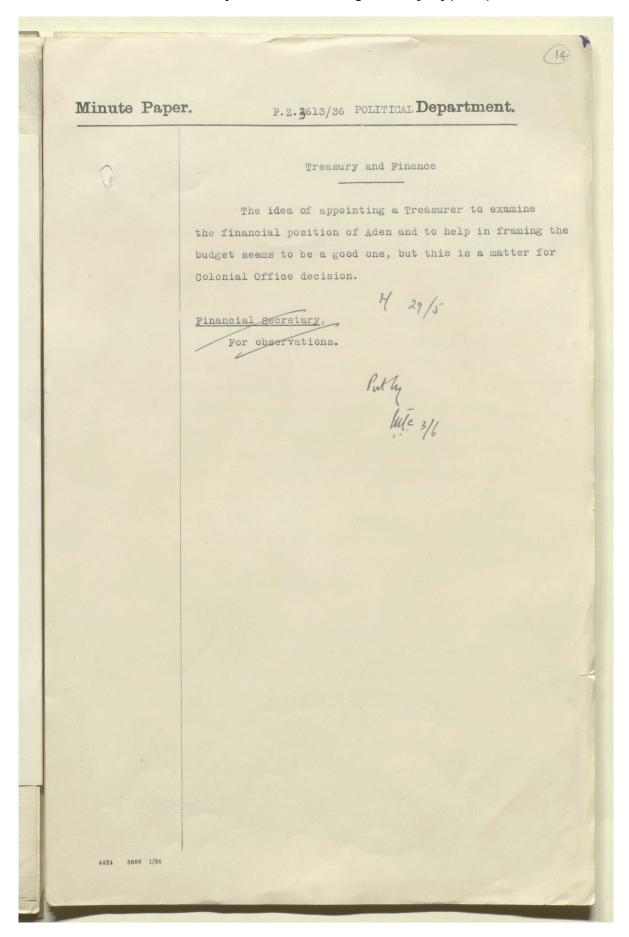

### Coll 1/39 'Aden. Changes in civil administration in the event of separation from India: treasury and financial arrangements' [22r] (43/48)

/22)

P.Z. 5307

(The references in the note below are to the points raised in Colonel Reilly's demi-official letter of 10th August 1933).

Colonel Reilly's d.o. letter of 10th August 1933 was discussed at the India Office on 15th August. In addition to Colonel Reilly there were present Mr. Cowell of the Colonial Office, Mr. Walton and Mr. Laithwaite 6. Treasury and Rinance.

Mr. Cowell indicated that if Aden became a Crown Colony the colonial administration would be responsible for the annual preparation and submission of a budget. Colonel Reilly stated that the financial staff was not at the moment very strong and that what he had in mind was that on the separation of Aden a gazetted officer should be appointed as Treasurer. He should also be in charge of the Income Tax and Salt and Excise Departments. He was opposed to placing any heavier burden on the finances of the new colony than could be avoided, but part at any rate of the expenses of the official in question might be met by the suppression of existing posts whose duties would in future be performed by him. Thus, it might be possible to abolish the existing Income Tax Officer.

Mr. Cowell said that he saw no difficulty in providing an official of the necessary status from the Colonial Service. The type of man wanted would probably be a good Assistant Treasurer in a large colony who would in the ordinary course be able to hope for appointment as Treasurer in a large colony. He would enquire of the Personnel Division of the Colonial Office as to the probable rate of pay it would be necessary to offer. Colonel Reilly emphasised that it was important to select for this post a man of experience and some strength of character, who could assist the Resident in rejecting doubtful demands from units of the Aden administration.