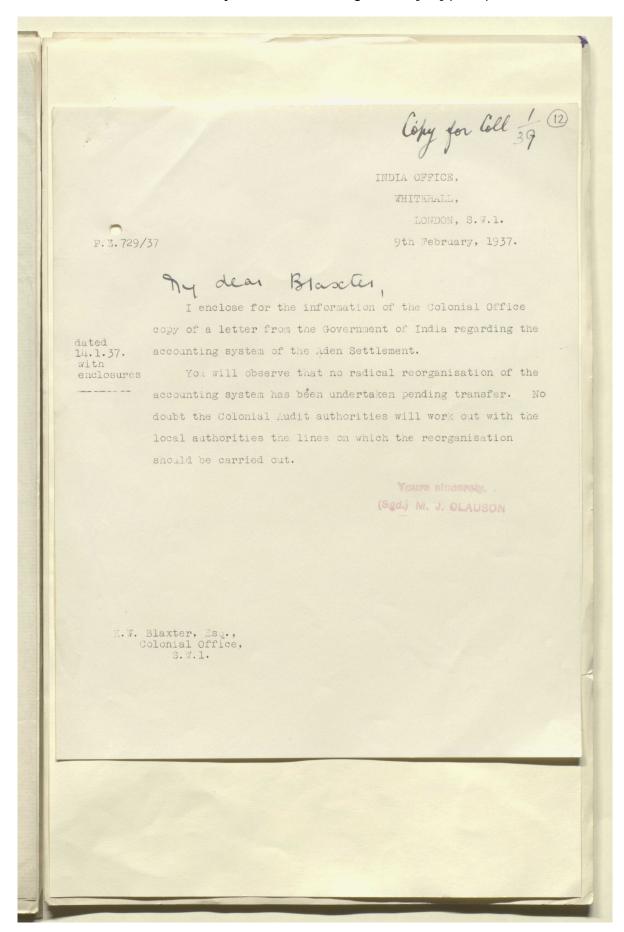

#### About this record

The file contains correspondence between the Aden Chief Commissioner (Bernard Reilly), the India Office, the Colonial Office, and the Government of India Finance Department, regarding financial and treasury arrangements in the event of the transfer of Aden to the Colonial Office.

The correspondence concerns Reilly's suggestion that a Treasury Officer be appointed at Aden, to oversee the budget and the Salt, Excise and Income-tax departments. Correspondence dated from 1937 concerns the return of the Reserve Currency Chest to the Government of India. It is agreed that the funds may be retained by Aden to meet the requirements of the Royal Air Force.