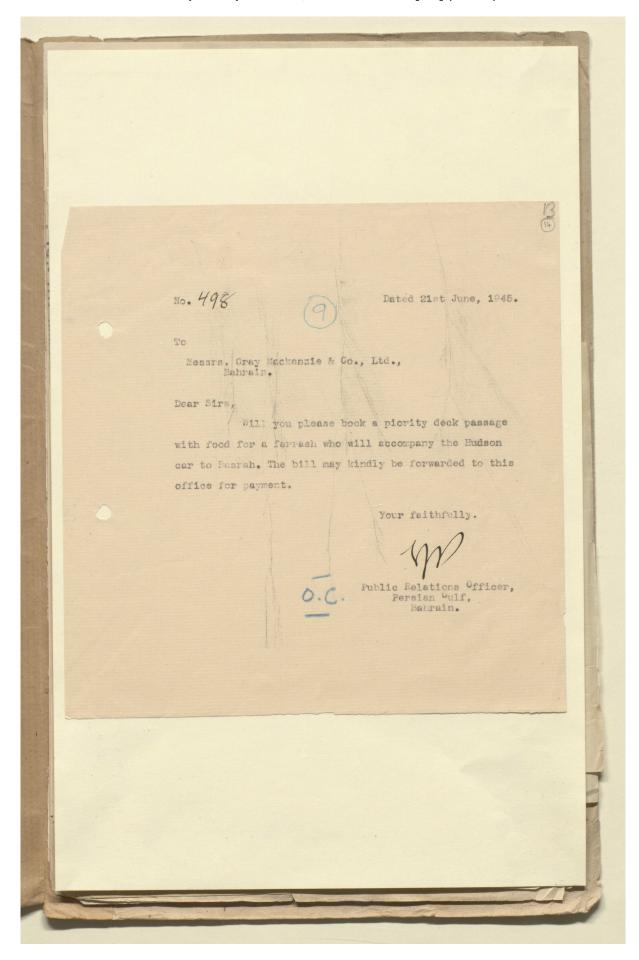

for the car, the appointment of a farrash to accompany the car to discourage pilfering of its components and equipment while en route, and the failure of the farrash to protect the car, leading it to arrive in Basra, in the words of the Public Relations Officer at Basra, 'in a very bad condition' (f 29);