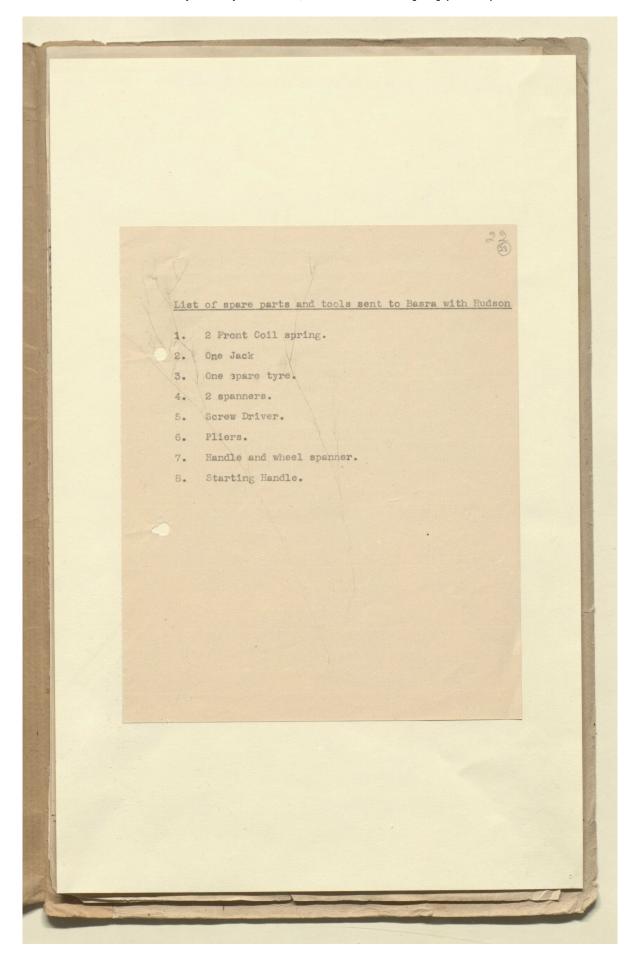

for the car, the appointment of a farrash to accompany the car to discourage pilfering of its components and equipment while en route, and the failure of the farrash to protect the car, leading it to arrive in Basra, in the words of the Public Relations Officer at Basra, 'in a very bad condition' (f 29);