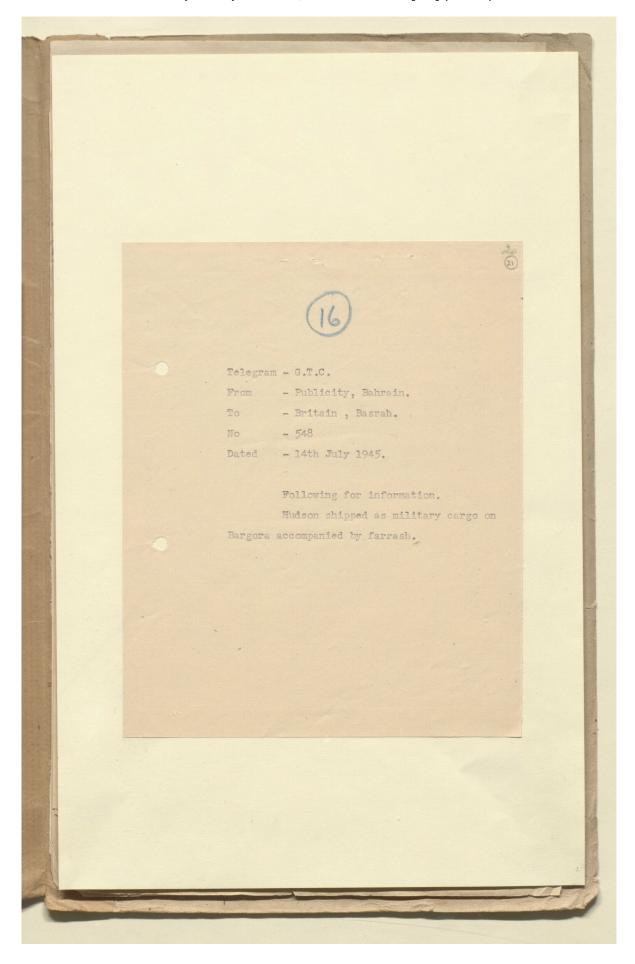

#### The file contains:

- correspondence relating to arrangements to ship the truck, with associated equipment, from Bahrain to Basra. The truck was intended for use by the Public Relations office to transport a generator and film projector, and be used for radio broadcasts;
- correspondence relating to arrangements to ship the Hudson saloon, with associated equipment, from Bahrain to Basra. The correspondence documents the difficulties encountered in finding passage

for the car, the appointment of a farrash to accompany the car to discourage pilfering of its components and equipment while en route, and the failure of the farrash to protect the car, leading it to arrive in Basra, in the words of the Public Relations Officer at Basra, 'in a very bad condition' (f 29);