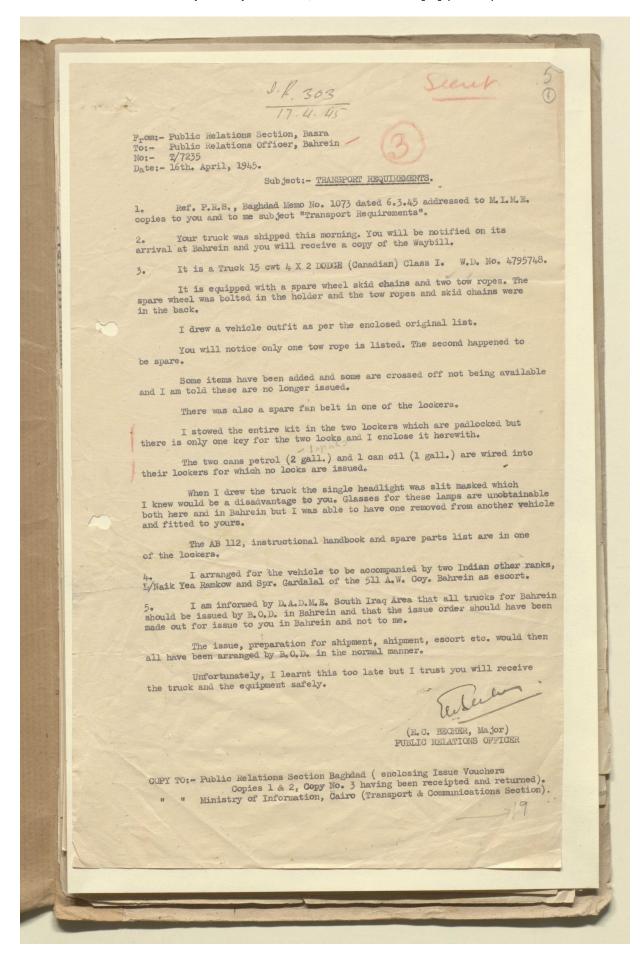

#### About this record

The file contains correspondence relating to the shipment from Basra to Bahrain of a Dodge truck for use by the Public Relations Office in Bahrain, and the shipment in the opposite direction of a Hudson saloon car. The file's principal correspondents are: the Public Relations Officer in Basra (Major E C Becher; D A Denbigh); the Public Relations Officer in Bahrain (Cornelius James Pelly).

#### The file contains:

- correspondence relating to arrangements to ship the truck, with associated equipment, from Bahrain to Basra. The truck was intended for use by the Public Relations office to transport a generator and film projector, and be used for radio broadcasts;
- correspondence relating to arrangements to ship the Hudson saloon, with associated equipment, from Bahrain to Basra. The correspondence documents the difficulties encountered in finding passage

· correspondence relating to equipment requirements for the truck in Bahrain;