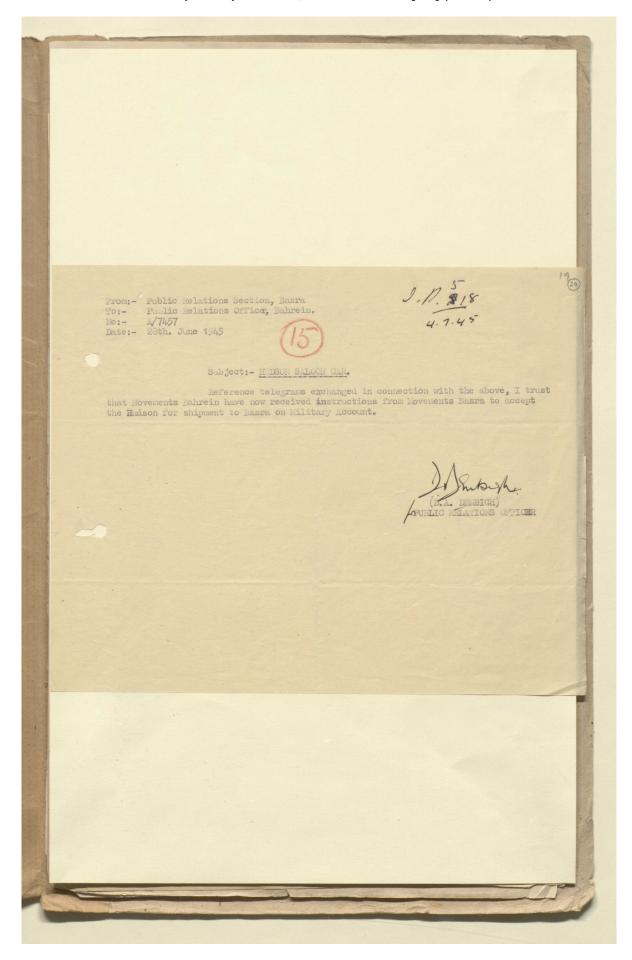

#### The file contains:

- correspondence relating to arrangements to ship the truck, with associated equipment, from Bahrain to Basra. The truck was intended for use by the Public Relations office to transport a generator and film projector, and be used for radio broadcasts;
- correspondence relating to arrangements to ship the Hudson saloon, with associated equipment, from Bahrain to Basra. The correspondence documents the difficulties encountered in finding passage

for the car, the appointment of a farrash to accompany the car to discourage pilfering of its components and equipment while en route, and the failure of the farrash to protect the car, leading it to arrive in Basra, in the words of the Public Relations Officer at Basra, 'in a very bad condition' (f 29);