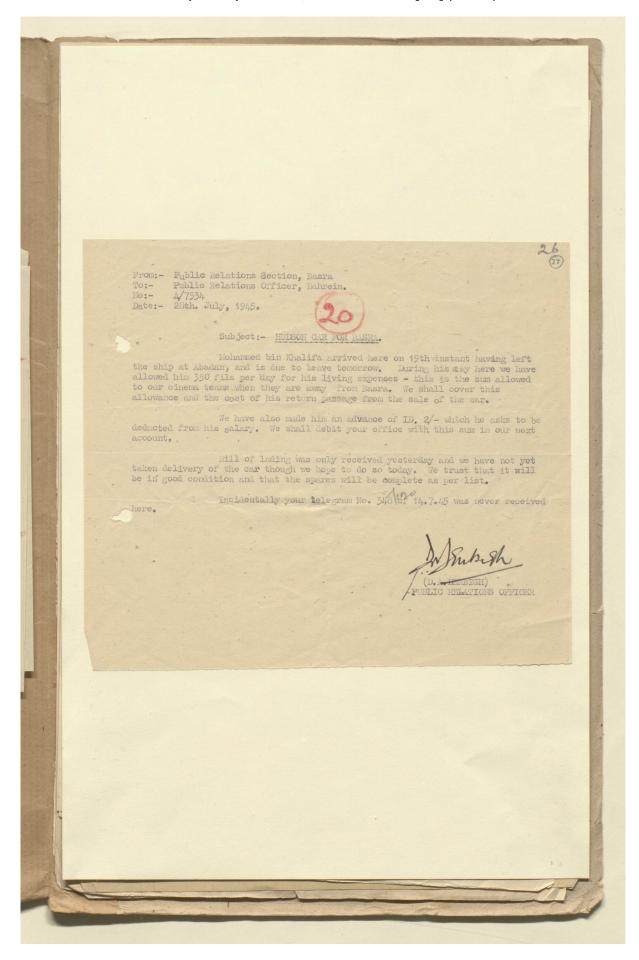

for the car, the appointment of a farrash to accompany the car to discourage pilfering of its components and equipment while en route, and the failure of the farrash to protect the car, leading it to arrive in Basra, in the words of the Public Relations Officer at Basra, 'in a very bad condition' (f 29);