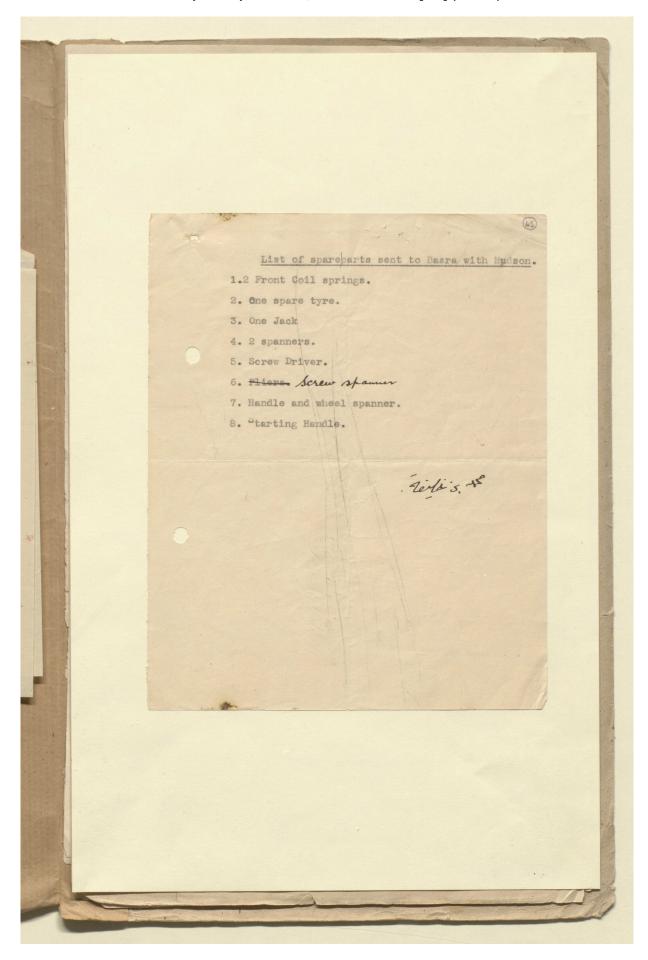

#### The file contains:

- correspondence relating to arrangements to ship the truck, with associated equipment, from Bahrain to Basra. The truck was intended for use by the Public Relations office to transport a generator and film projector, and be used for radio broadcasts;
- correspondence relating to arrangements to ship the Hudson saloon, with associated equipment, from Bahrain to Basra. The correspondence documents the difficulties encountered in finding passage

for the car, the appointment of a farrash to accompany the car to discourage pilfering of its components and equipment while en route, and the failure of the farrash to protect the car, leading it to arrive in Basra, in the words of the Public Relations Officer at Basra, 'in a very bad condition' (f 29);

· correspondence relating to equipment requirements for the truck in Bahrain;