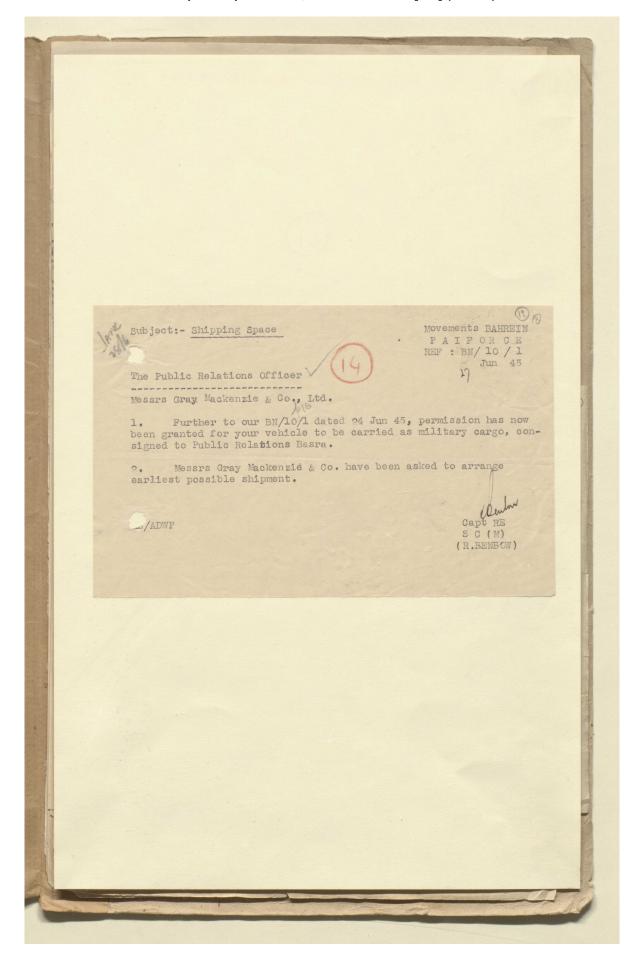

#### The file contains:

- correspondence relating to arrangements to ship the truck, with associated equipment, from Bahrain to Basra. The truck was intended for use by the Public Relations office to transport a generator and film projector, and be used for radio broadcasts;
- correspondence relating to arrangements to ship the Hudson saloon, with associated equipment, from Bahrain to Basra. The correspondence documents the difficulties encountered in finding passage