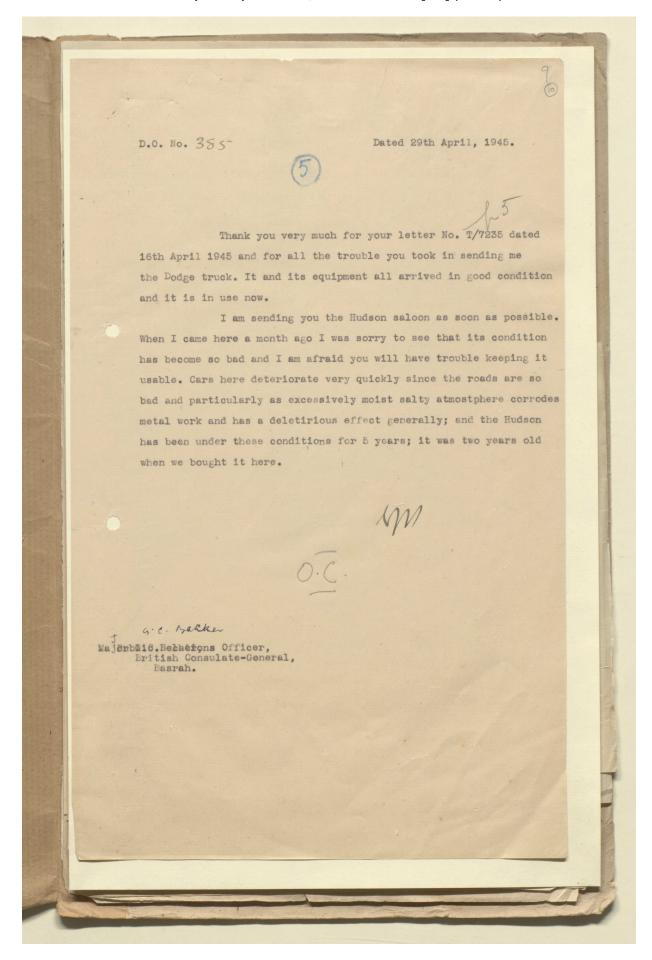

for the car, the appointment of a farrash to accompany the car to discourage pilfering of its components and equipment while en route, and the failure of the farrash to protect the car, leading it to arrive in Basra, in the words of the Public Relations Officer at Basra, 'in a very bad condition' (f 29);