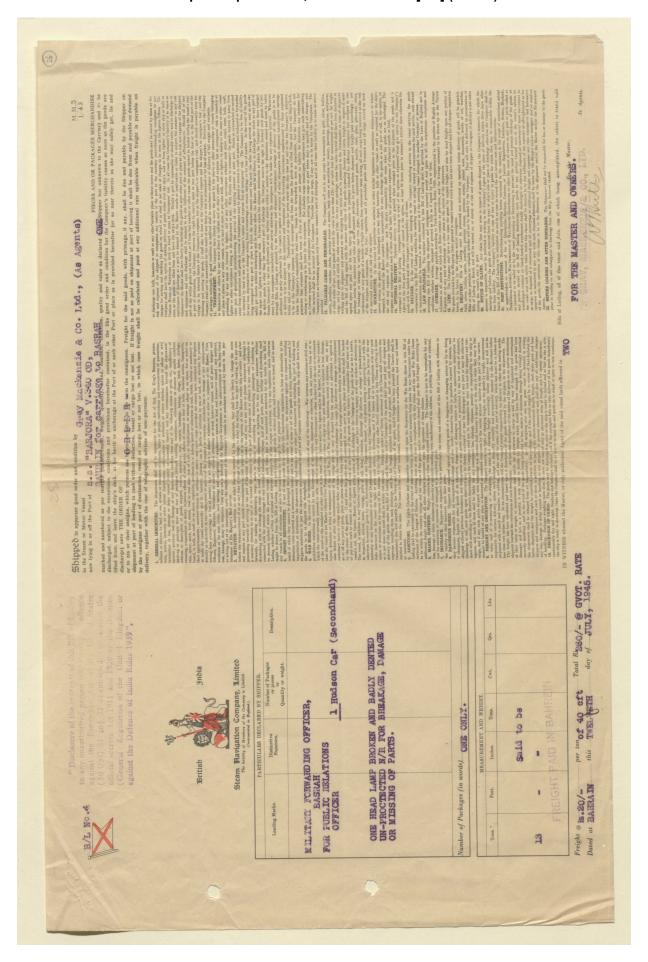

#### The file contains:

- correspondence relating to arrangements to ship the truck, with associated equipment, from Bahrain to Basra. The truck was intended for use by the Public Relations office to transport a generator and film projector, and be used for radio broadcasts;
- correspondence relating to arrangements to ship the Hudson saloon, with associated equipment, from Bahrain to Basra. The correspondence documents the difficulties encountered in finding passage

for the car, the appointment of a farrash to accompany the car to discourage pilfering of its components and equipment while en route, and the failure of the farrash to protect the car, leading it to arrive in Basra, in the words of the Public Relations Officer at Basra, 'in a very bad condition' (f 29);