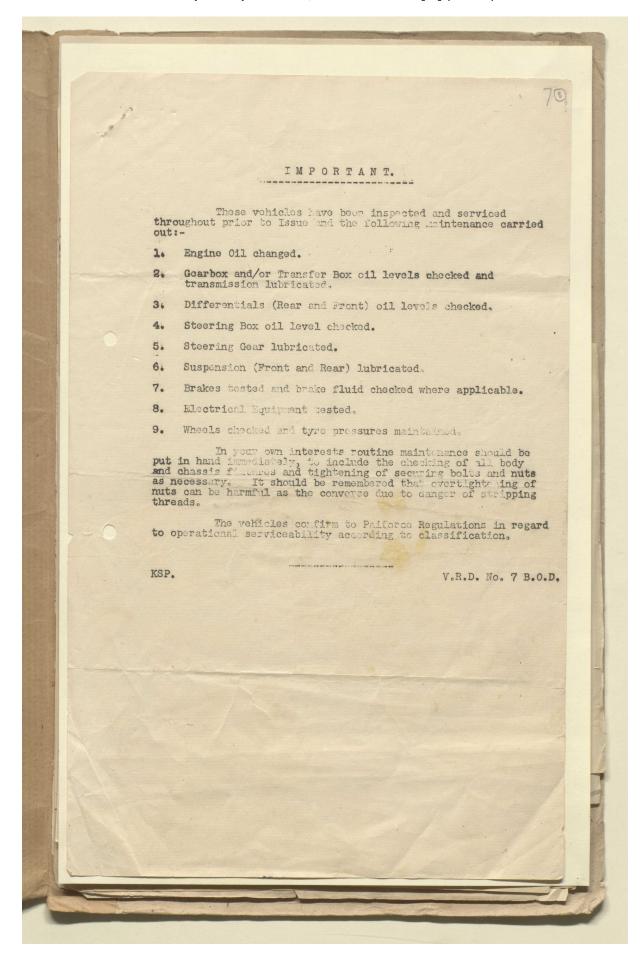

#### The file contains:

- correspondence relating to arrangements to ship the truck, with associated equipment, from Bahrain to Basra. The truck was intended for use by the Public Relations office to transport a generator and film projector, and be used for radio broadcasts;
- correspondence relating to arrangements to ship the Hudson saloon, with associated equipment, from Bahrain to Basra. The correspondence documents the difficulties encountered in finding passage

· correspondence relating to equipment requirements for the truck in Bahrain;