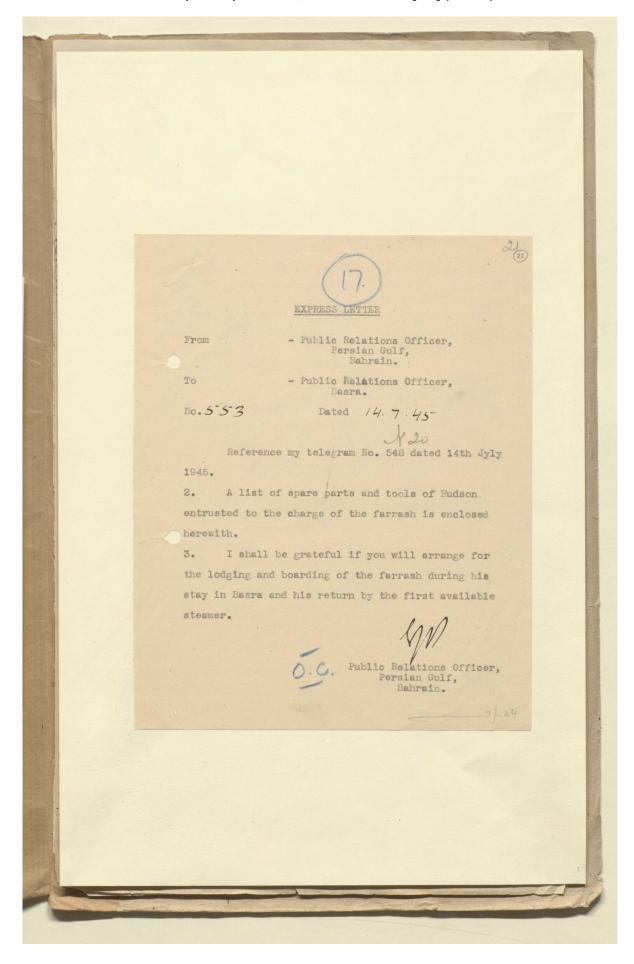

for the car, the appointment of a farrash to accompany the car to discourage pilfering of its components and equipment while en route, and the failure of the farrash to protect the car, leading it to arrive in Basra, in the words of the Public Relations Officer at Basra, 'in a very bad condition' (f 29);