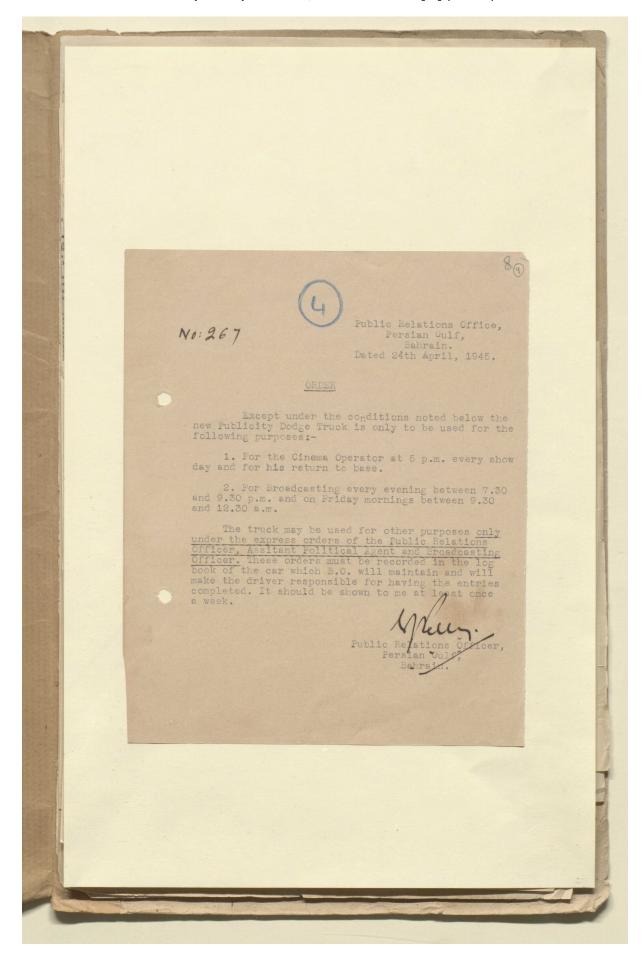

#### About this record

The file contains correspondence relating to the shipment from Basra to Bahrain of a Dodge truck for use by the Public Relations Office in Bahrain, and the shipment in the opposite direction of a Hudson saloon car. The file's principal correspondents are: the Public Relations Officer in Basra (Major E C Becher; D A Denbigh); the Public Relations Officer in Bahrain (Cornelius James Pelly).

#### The file contains:

- correspondence relating to arrangements to ship the truck, with associated equipment, from Bahrain to Basra. The truck was intended for use by the Public Relations office to transport a generator and film projector, and be used for radio broadcasts;
- correspondence relating to arrangements to ship the Hudson saloon, with associated equipment, from Bahrain to Basra. The correspondence documents the difficulties encountered in finding passage