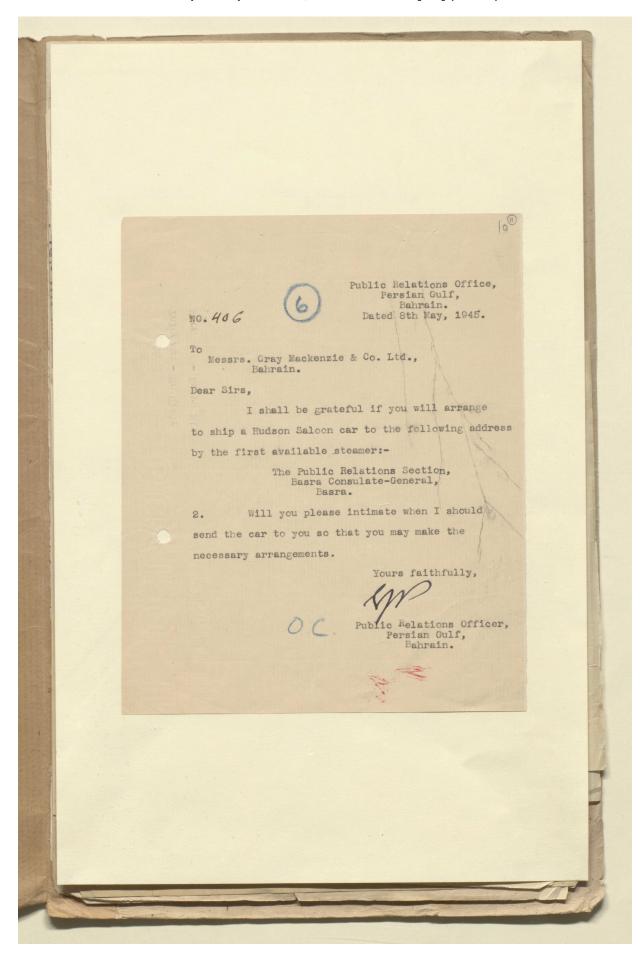

#### The file contains:

- correspondence relating to arrangements to ship the truck, with associated equipment, from Bahrain to Basra. The truck was intended for use by the Public Relations office to transport a generator and film projector, and be used for radio broadcasts;
- correspondence relating to arrangements to ship the Hudson saloon, with associated equipment, from Bahrain to Basra. The correspondence documents the difficulties encountered in finding passage