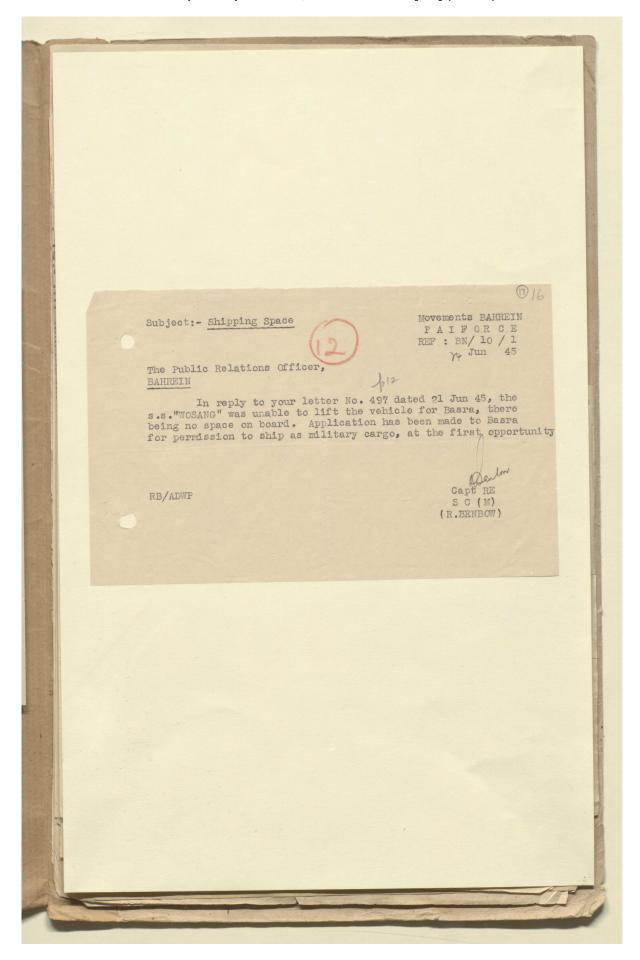

#### The file contains:

- correspondence relating to arrangements to ship the truck, with associated equipment, from Bahrain to Basra. The truck was intended for use by the Public Relations office to transport a generator and film projector, and be used for radio broadcasts;
- correspondence relating to arrangements to ship the Hudson saloon, with associated equipment, from Bahrain to Basra. The correspondence documents the difficulties encountered in finding passage

for the car, the appointment of a farrash to accompany the car to discourage pilfering of its components and equipment while en route, and the failure of the farrash to protect the car, leading it to arrive in Basra, in the words of the Public Relations Officer at Basra, 'in a very bad condition' (f 29);