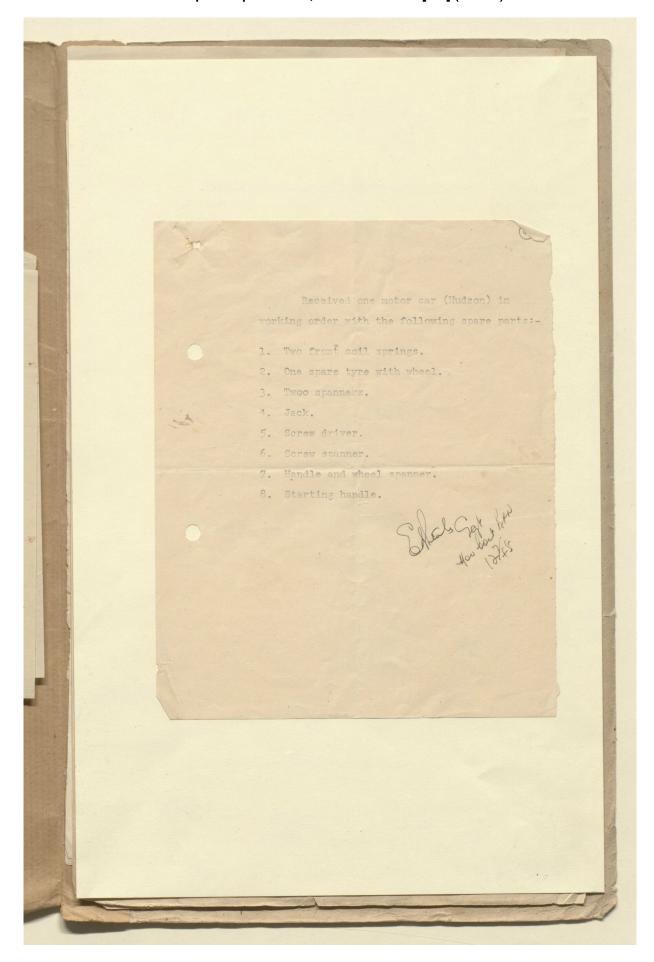

#### The file contains:

- correspondence relating to arrangements to ship the truck, with associated equipment, from Bahrain to Basra. The truck was intended for use by the Public Relations office to transport a generator and film projector, and be used for radio broadcasts;
- correspondence relating to arrangements to ship the Hudson saloon, with associated equipment, from Bahrain to Basra. The correspondence documents the difficulties encountered in finding passage

for the car, the appointment of a farrash to accompany the car to discourage pilfering of its components and equipment while en route, and the failure of the farrash to protect the car, leading it to arrive in Basra, in the words of the Public Relations Officer at Basra, 'in a very bad condition' (f 29);