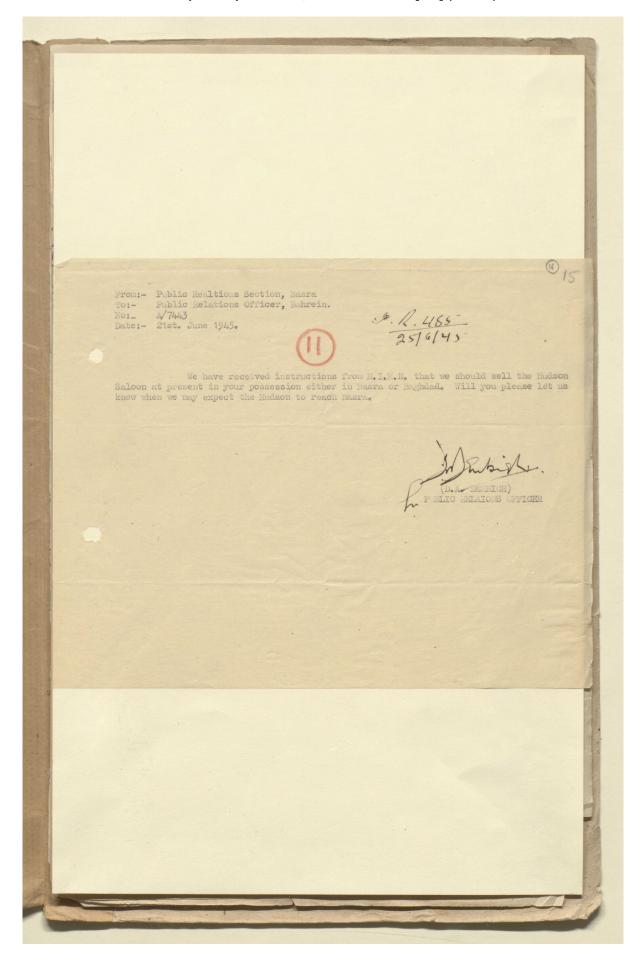

#### The file contains:

- correspondence relating to arrangements to ship the truck, with associated equipment, from Bahrain to Basra. The truck was intended for use by the Public Relations office to transport a generator and film projector, and be used for radio broadcasts;
- correspondence relating to arrangements to ship the Hudson saloon, with associated equipment, from Bahrain to Basra. The correspondence documents the difficulties encountered in finding passage

for the car, the appointment of a farrash to accompany the car to discourage pilfering of its components and equipment while en route, and the failure of the farrash to protect the car, leading it to arrive in Basra, in the words of the Public Relations Officer at Basra, 'in a very bad condition' (f 29);