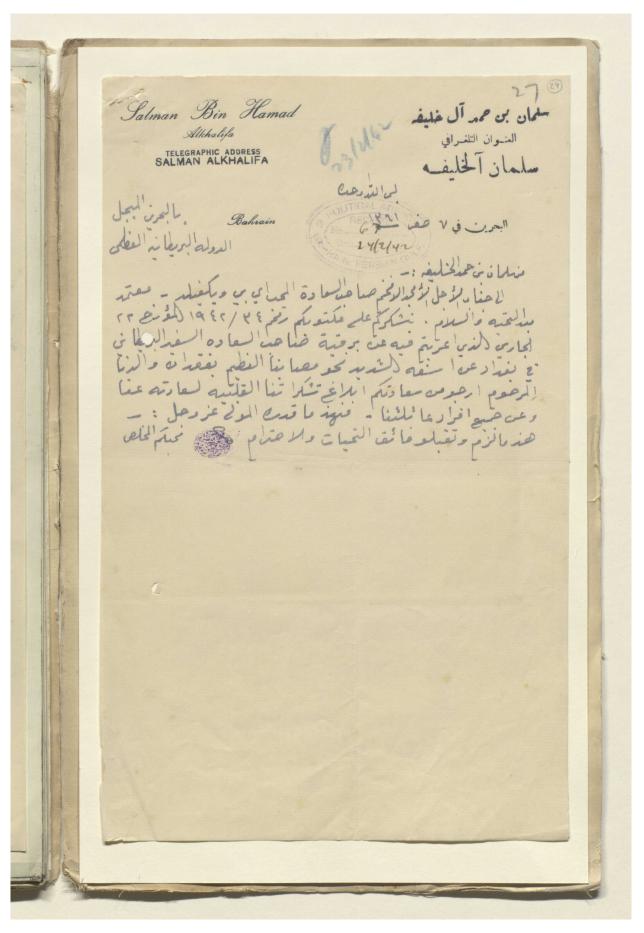

Reference: IOR/R/15/2/1279. Copyright for this page: Unknown

View on the Qatar Digital Library: http://www.qdl.qa/en/archive/81055/vdc\_100033809361.0x000006

۲۱ صفر \*

07

باليوز دولة بريطانيا فى البحرين

(سي. اس. آي) عاكم المحمون المحمدم

1988 22.1 ١٤ جون ٣٣ من الكولونيل لاغ باليوز دولة بريطانيا في البحرين حضرة الا كرر الا فخم حميد الشم صاحب السمو المحب الشيخ حمد بن عيسى آل خليفه يمد عرض لائق التحية والاحترام - لقد اصابني الهم وامثلاً قلبي من الحزن والهِم لما الم يكم من المطب الاقلي والخطب الجسم بفقدكم المنفور له المالم الجلهل الشيخ ابراهم ين محمد آل خلوفه الذى استل له من الله عظم الغفران وإن يغيث روحه الطاهرة من شآبهب رحمته البؤسمة راجيا منه تعالى ان يمنحكم الاجر والقواب وجميل الصبر والسلوان وان لا يريكم مكروها آخر في الحيات - ودمة ا