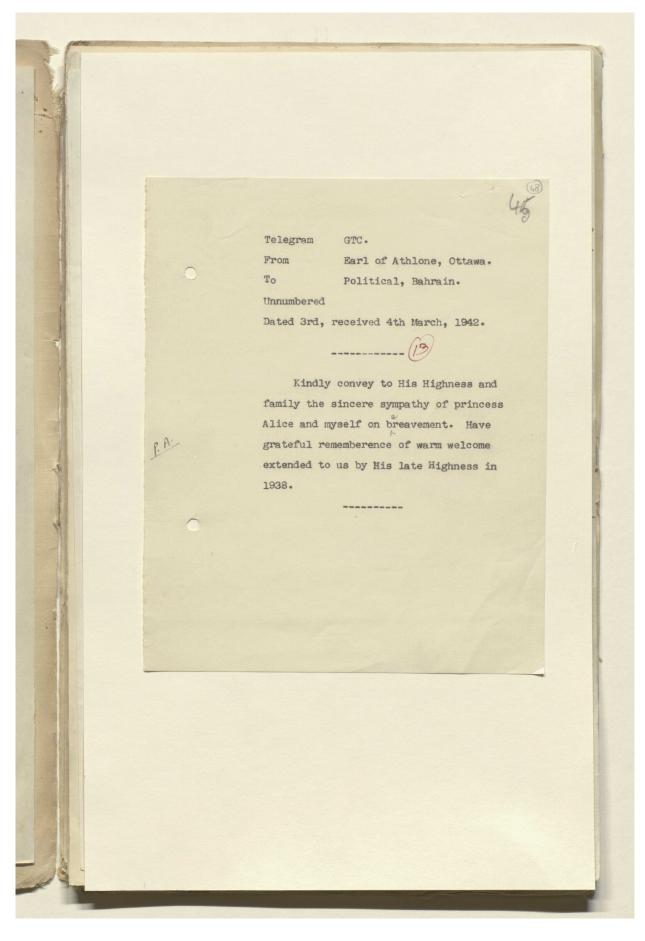

#### Telegram G.T.C.

| From  | - | Political Bahrain. |
|-------|---|--------------------|
| TO    | - | Resident, Bushire. |
| No.   | - | 651.               |
| Dated | - | 14th June 1933.    |

Regret report death June 14th Shaikh Ibrahim bin Muhammad al Khalifah AAA Shall I send condolences on your behalf to Ruler and to Shaikh Rashid brother of deceased.

#### Telegram G.T.C.

1

| From  | - | Resident, Bushire.                 |
|-------|---|------------------------------------|
| То    | - | Political, Bahrain.                |
| No.   | - | 470.                               |
| Dated | - | 15th June 1933.                    |
|       |   | Recd. 15.6.1933 (13.00 hrs.)       |
|       |   | Your telegram No. 652. Yes please. |