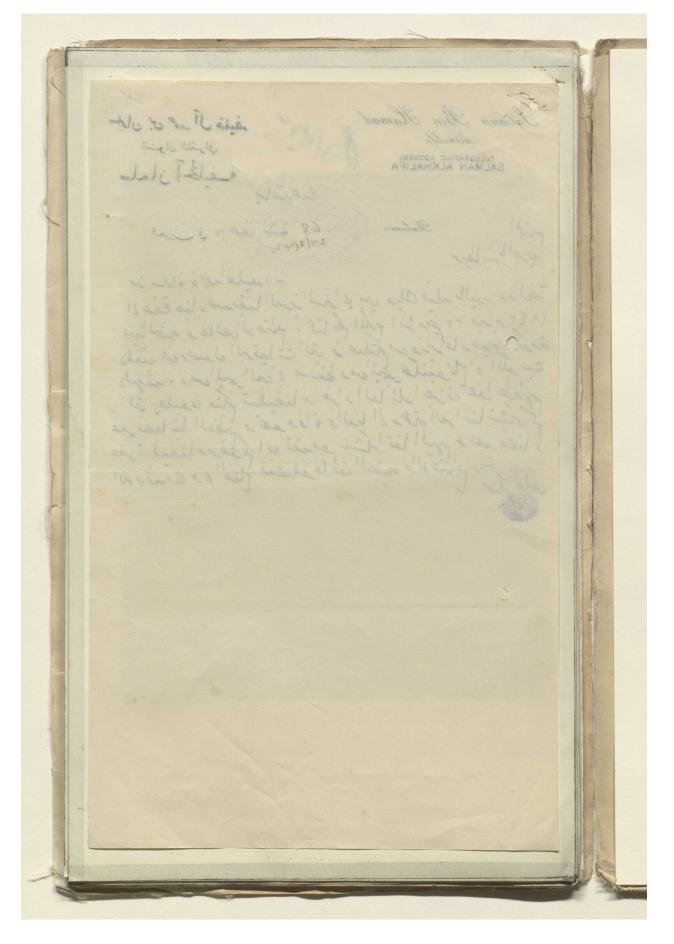

#### 'File 6/60 Deaths among the royal family; death of His Highness Shaikh Sir Hamad Bin Isa Al Khalifah' [9r] (17/136)

المربع المعتم المربعة 0,500 منا إدولات المحرارة مفدة سامى إمتام الكولونس لاخ معتمد وولة ببطانيا المطمى الحزب وبدادا و المحبع دواجب الاحترام . الدي لقد اسلمت كناس الكرم المؤرخ ٥، حدث حا ملا التعزيه من فخامة رئيس لخاري الكولونيس . تى . سى . فاول لوفاة الدي الرحم الراهم بن محدال خليفه . وأنى القيم مكرى القلبى لحالص لمغا ملعا طفه النبيله ، ولقد كانت كلمته لى نعم السلوى . فهذه الآونيم من لا ال عرب الغامة . م المولى لمحمم المخلص لم/ ا شر المربي

Reference: IOR/R/15/2/1279. Copyright for this page: <u>Public Domain</u> View on the Qatar Digital Library: <u>http://www.qdl.qa/en/archive/81055/vdc\_100033809361.0x000012</u>