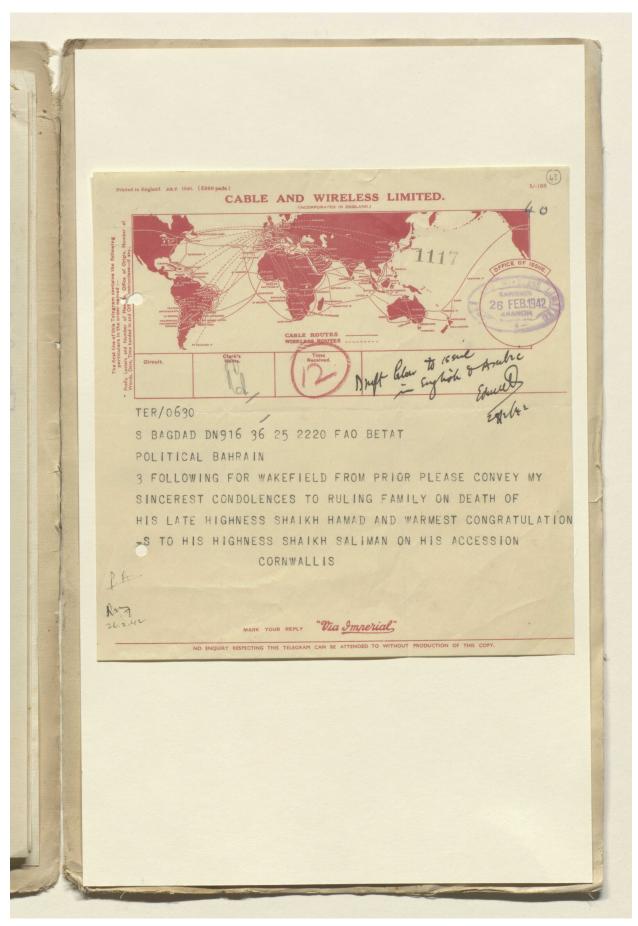

#### Telegram G.T.C.

| From  | - | Political Bahrain. |
|-------|---|--------------------|
| TO    | - | Resident, Bushire. |
| No.   | - | 651.               |
| Dated | - | 14th June 1933.    |

Regret report death June 14th Shaikh Ibrahim bin Muhammad al Khalifah AAA Shall I send condolences on your behalf to Ruler and to Shaikh Rashid brother of deceased.

-POLITICAL-

#### Telegram G.T.C.

1

| From  | - | Resident, Bushire.                 |
|-------|---|------------------------------------|
| То    | - | Political, Bahrain.                |
| No.   | - | 470.                               |
| Dated | - | 15th June 1933.                    |
|       |   | Recd. 15.6.1933 (13.00 hrs.)       |
|       |   | Your telegram No. 652. Yes please. |

-RESIDENT-

Mr. Jasm sen anger sintete letters. GL ISZ 33

Reference: IOR/R/15/2/1279. Copyright for this page: Open Government Licence

View on the Qatar Digital Library: http://www.qdl.qa/en/archive/81055/vdc\_100033809361.0x00000c