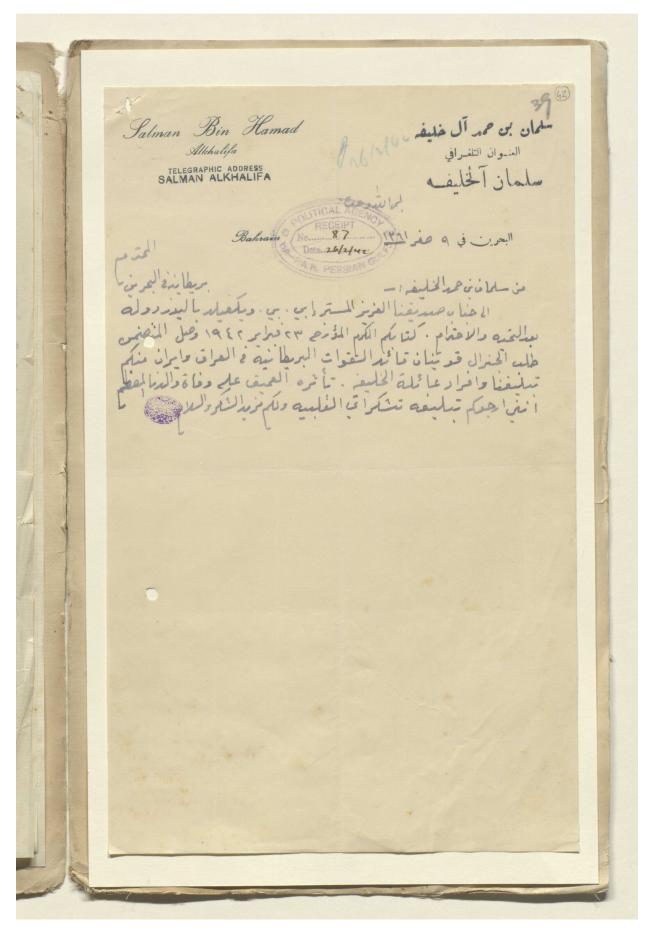

Reference: IOR/R/15/2/1279. Copyright for this page: Unknown

View on the Qatar Digital Library: http://www.qdl.qa/en/archive/81055/vdc\_100033809361.0x000006

۲۱ صفر \*

07

باليوز دولة بريطانيا فى البحرين

(سي. اس. آي) عاكم المحمون المحمدم

1988 22.1 ١٤ جون ٣٣ من الكولونيل لاغ باليوز دولة بريطانيا في البحرين حضرة الا كرر الا فخم حميد الشم صاحب السمو المحب الشيخ حمد بن عيسى آل خليفه يمد عرض لائق التحية والاحترام - لقد اصابني الهم وامثلاً قلبي من الحزن والهِم لما الم يكم من المطب الاقلي والخطب الجسم بفقدكم المنفور له المالم الجلهل الشيخ ابراهم ين محمد آل خلوفه الذى استل له من الله عظم الغفران وإن يغيث روحه الطاهرة من شآبهب رحمته البؤسمة راجيا منه تعالى ان يمنحكم الاجر والقواب وجميل الصبر والسلوان وان لا يريكم مكروها آخر في الحيات - ودمة ا