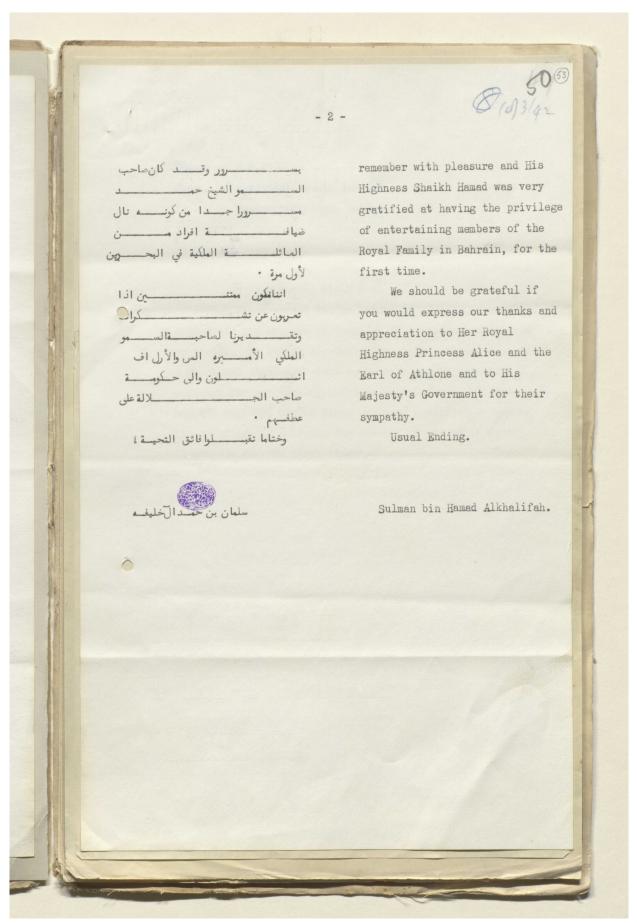

Reference: IOR/R/15/2/1279. Copyright for this page: Unknown

View on the Qatar Digital Library: http://www.qdl.qa/en/archive/81055/vdc\_100033809361.0x000006

۲۱ صفر \*

07

باليوز دولة بريطانيا فى البحرين

(سي. اس. آي) عاكم المحمون المحمدم

1988 22.1 ١٤ جون ٣٣ من الكولونيل لاغ باليوز دولة بريطانيا في البحرين حضرة الا كرر الا فخم حميد الشم صاحب السمو المحب الشيخ حمد بن عيسى آل خليفه يمد عرض لائق التحية والاحترام - لقد اصابني الهم وامثلاً قلبي من الحزن والهِم لما الم يكم من المطب الاقلي والخطب الجسم بفقدكم المنفور له المالم الجلهل الشيخ ابراهم ين محمد آل خلوفه الذى استل له من الله عظم الغفران وإن يغيث روحه الطاهرة من شآبهب رحمته البؤسمة راجيا منه تعالى ان يمنحكم الاجر والقواب وجميل الصبر والسلوان وان لا يريكم مكروها آخر في الحيات - ودمة ا