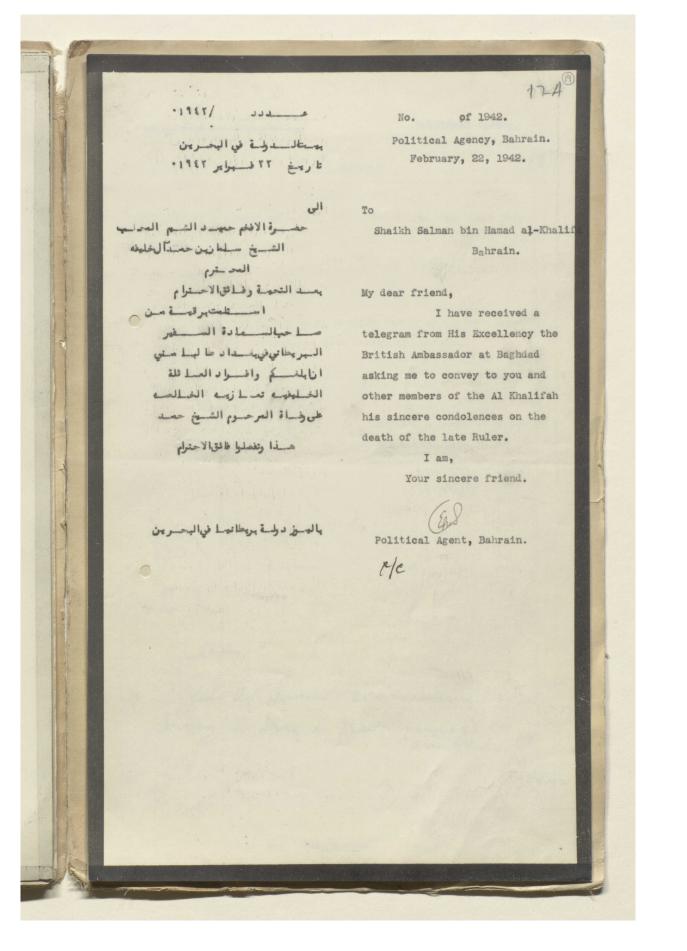

تسا شد يدا جمع الاش فا رالذين هذا واقبلوا فاقق الاحسترام

بالهوز دولة بريطانهما فى البحمرين

Shaikh Salman bin Hamad al Khalifah Bahrain.

My dear friend.

Mr. Weightman, who is now in Delhi, has asked me to convey to you and other members of your family his deepest sympathy. He says in his telegram "We have lost a dear and greatly honoured friend whose passing is deeply lamented by all here who knew him".

> I am, Your sincere friend.

> > ofe

Political Agent, Bahrain.

Reference: IOR/R/15/2/1279. Copyright for this page: Open Government Licence View on the Qatar Digital Library: http://www.qdl.qa/en/archive/81055/vdc\_100033809361.0x000024









#### 'File 6/60 Deaths among the royal family; death of His Highness Shaikh Sir Hamad Bin Isa Al Khalifah' [19r] (37/136)

LIBRARY HSILIN



Reference: IOR/R/15/2/1279. Copyright for this page: <u>Open Government Licence</u> View on the Qatar Digital Library: <u>http://www.qdl.qa/en/archive/81055/vdc\_100033809361.0x000026</u>



### 'File 6/60 Deaths among the royal family; death of His Highness Shaikh Sir Hamad Bin Isa Al Khalifah' [19v] (38/136)







### 'File 6/60 Deaths among the royal family; death of His Highness Shaikh Sir Hamad Bin Isa Al Khalifah' [20r] (39/136)





Reference: IOR/R/15/2/1279. Copyright for this page: Open Government Licence



# 'File 6/60 Deaths among the royal family; death of His Highness Shaikh Sir Hamad Bin Isa Al Khalifah' [20v] (40/136)





Reference: IOR/R/15/2/1279. Copyright for this page: <u>Open Government Licence</u> View on the Qatar Digital Library: <u>http://www.qdl.qa/en/archiv