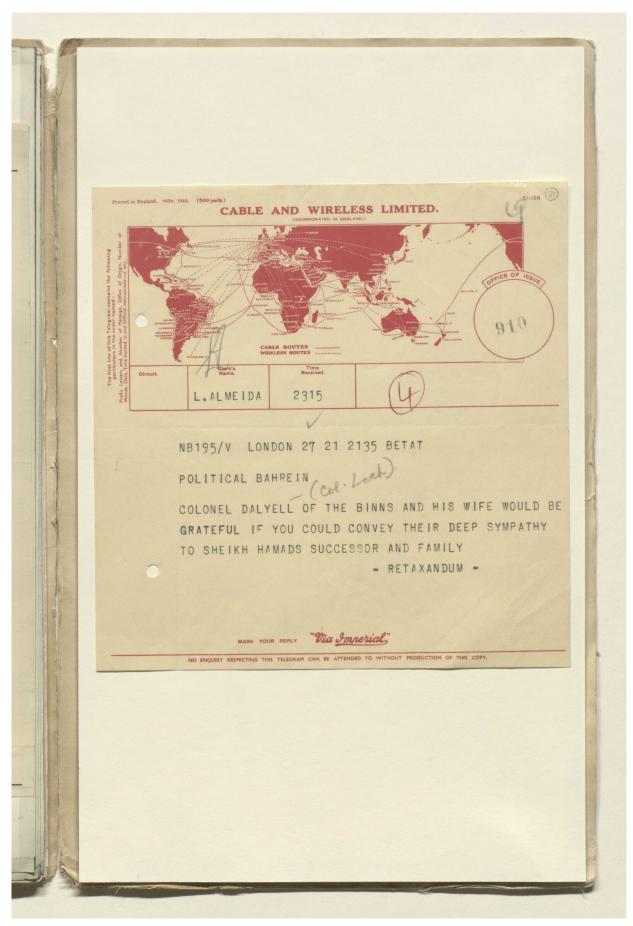

#### Telegram G.T.C.

| From  | - | Political Bahrain. |
|-------|---|--------------------|
| TO    | - | Resident, Bushire. |
| No.   | - | 651.               |
| Dated | - | 14th June 1933.    |

Regret report death June 14th Shaikh Ibrahim bin Muhammad al Khalifah AAA Shall I send condolences on your behalf to Ruler and to Shaikh Rashid brother of deceased.

#### Telegram G.T.C.

1

| From  | - | Resident, Bushire.                 |
|-------|---|------------------------------------|
| То    | - | Political, Bahrain.                |
| No.   | - | 470.                               |
| Dated | - | 15th June 1933.                    |
|       |   | Recd. 15.6.1933 (13.00 hrs.)       |
|       |   | Your telegram No. 652. Yes please. |