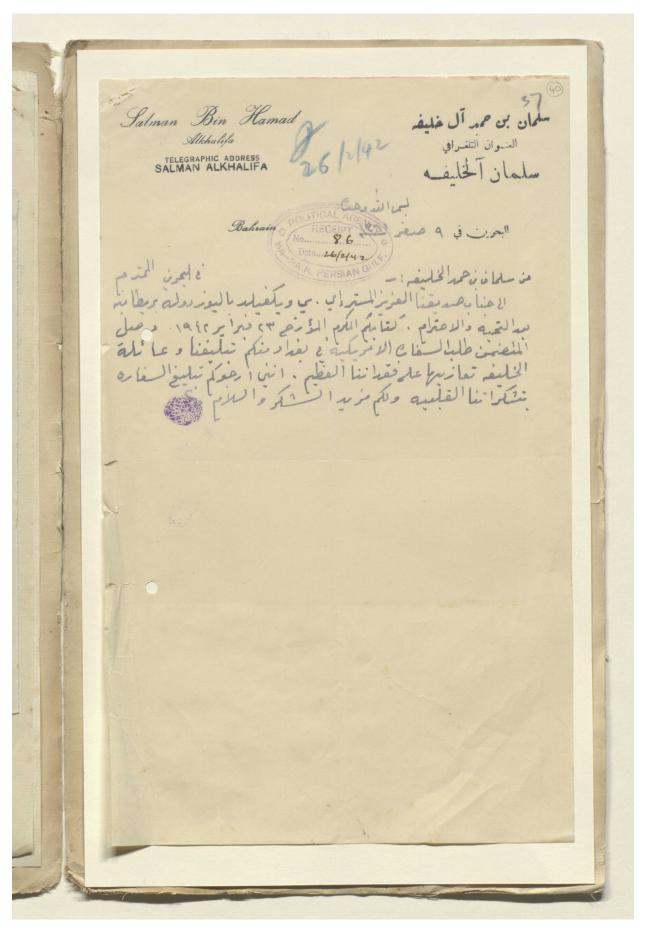

Reference: IOR/R/15/2/1279. Copyright for this page: Unknown

View on the Qatar Digital Library: http://www.qdl.qa/en/archive/81055/vdc\_100033809361.0x000006

۲۱ صفر \*

07

باليوز دولة بريطانيا فى البحرين

(سي. اس. آي) عاكم المحمون المحمدم

1988 22.1 ١٤ جون ٣٣ من الكولونيل لاغ باليوز دولة بريطانيا في البحرين حضرة الا كرر الا فخم حميد الشم صاحب السمو المحب الشيخ حمد بن عيسى آل خليفه يمد عرض لائق التحية والاحترام - لقد اصابني الهم وامثلاً قلبي من الحزن والهِم لما الم يكم من المطب الاقلي والخطب الجسم بفقدكم المنفور له المالم الجلهل الشيخ ابراهم ين محمد آل خلوفه الذى استل له من الله عظم الغفران وإن يغيث روحه الطاهرة من شآبهب رحمته البؤسمة راجيا منه تعالى ان يمنحكم الاجر والقواب وجميل الصبر والسلوان وان لا يريكم مكروها آخر في الحيات - ودمة ا