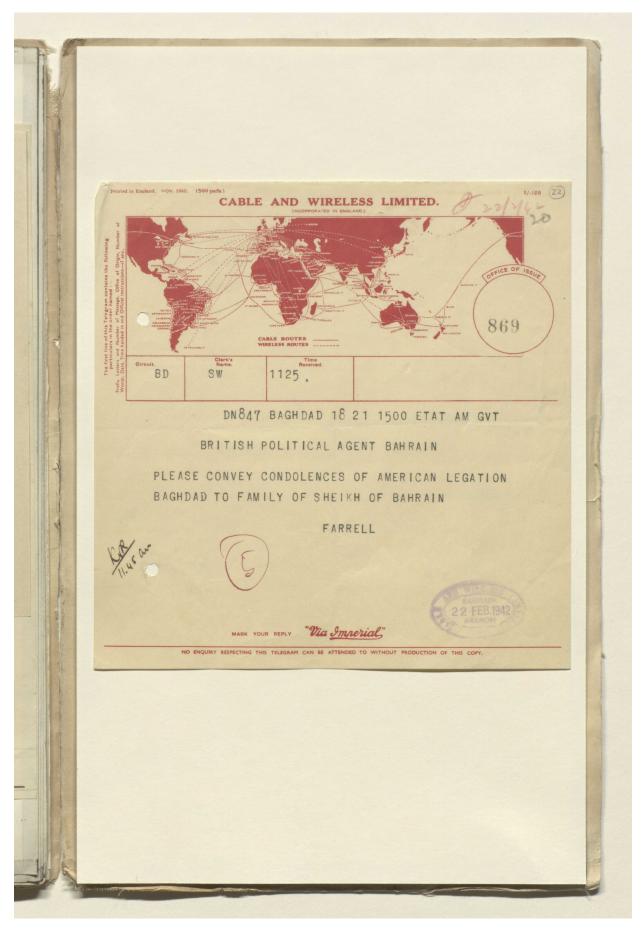

#### 'File 6/60 Deaths among the royal family; death of His Highness Shaikh Sir Hamad Bin Isa Al Khalifah' [6r] (11/136)

#### Telegram G.T.C.

| From  | - | Political Bahrain. |
|-------|---|--------------------|
| TO    | - | Resident, Bushire. |
| No.   | - | 651.               |
| Dated | - | 14th June 1933.    |

Regret report death June 14th Shaikh Ibrahim bin Muhammad al Khalifah AAA Shall I send condolences on your behalf to Ruler and to Shaikh Rashid brother of deceased.