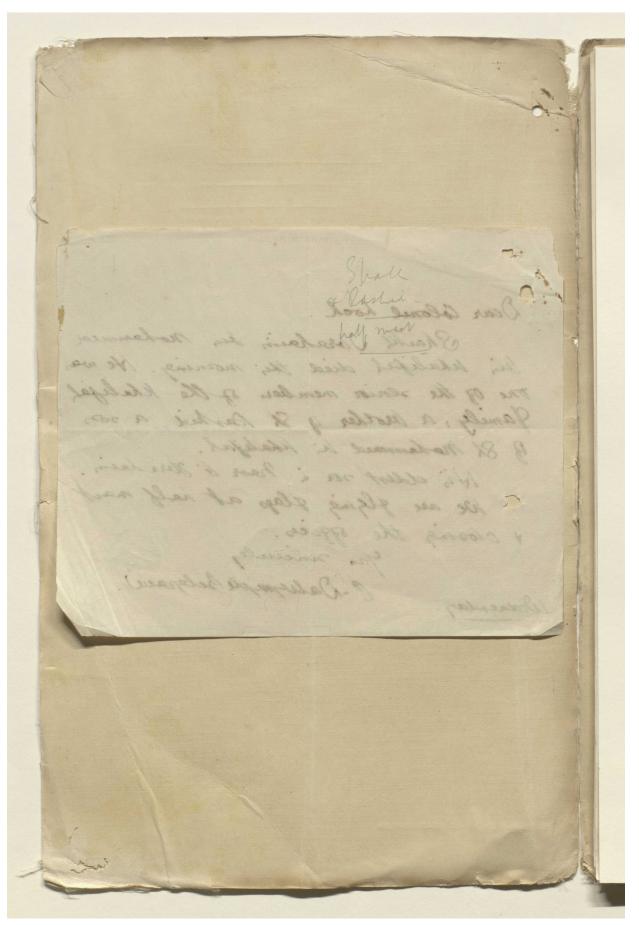

Reference: IOR/R/15/2/1279. Copyright for this page: <u>Open Government Licence</u> View on the Qatar Digital Library: <u>http://www.qdl.qa/en/archive/81055/vdc\_100033809361.0x000002</u>

Dear Colonel Lock . Shailly Ibrahaim bin mohammed bin Ukalifak died this norming. He was one of the senior members of the khalifak Jamily, a brother of Sk Baskiel, a ron B & modernmed his Khalijah. His eldest son is nam to Here taim. We are flying flags at half mark + closing the spices. 1/2 sincerely the P. Dalumple Belspace Wednesday.