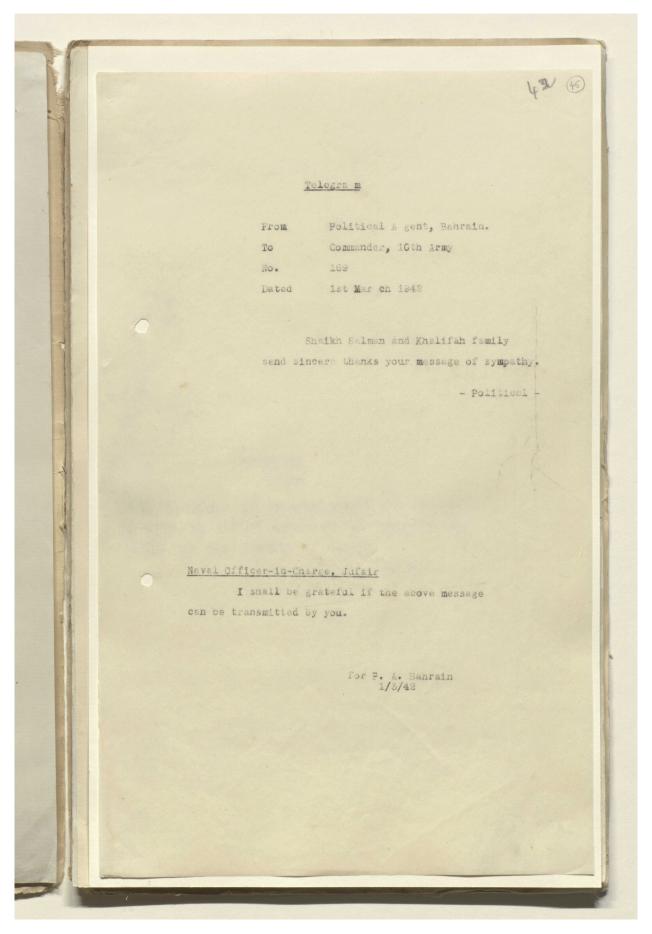

Highness Shaikh Salman bin Hamad al Khalifah, Ruler of Bahrain.

My dear friend.

I have been asked by Colonel Prior, C.I.E., (who was until recently Resident in the Persian Gulf) to convey to you and members of Al Khalifah his sincerest condolences on the death of His late Highness Shaikh Hamad. To Your Highness personally he sends his warmest congratulations on your accession.

> I am, Your sincere friend.

Political Agent, Bahrain.

ole

باليوز دولة بريطانها في البحرين

Reference: IOR/R/15/2/1279. Copyright for this page: <u>Open Government Licence</u> View on the Qatar Digital Library: <u>http://www.qdl.qa/en/archive/81055/vdc\_100033809361.0x000058</u>









### 'File 6/60 Deaths among the royal family; death of His Highness Shaikh Sir Hamad Bin Isa Al Khalifah' [45r] (89/136)





Reference: IOR/R/15/2/1279. Copyright for this page: <u>Open Government Licence</u> View on the Qatar Digital Library: <u>http://www.qdl.qa/en/archive/81055/vdc\_100033809361.0x00005a</u>







Reference: IOR/R/15/2/1279. Copyright for this page: <u>Open Government Licence</u> View on the Qatar Digital Library: <u>http://www.qdl.qa/en/archive/81055/vdc\_100033809361.0x00005b</u>



### 'File 6/60 Deaths among the royal family; death of His Highness Shaikh Sir Hamad Bin Isa Al Khalifah' [46r] (91/136)





Reference: IOR/R/15/2/1279. Copyright for this page: Public Domain





1. The Company or any Telegraph Company or Government Telegraph Administration, by whom this telegram is or would in the ordinary course of the telegraphic service be forwarded, may decline to forward such telegram