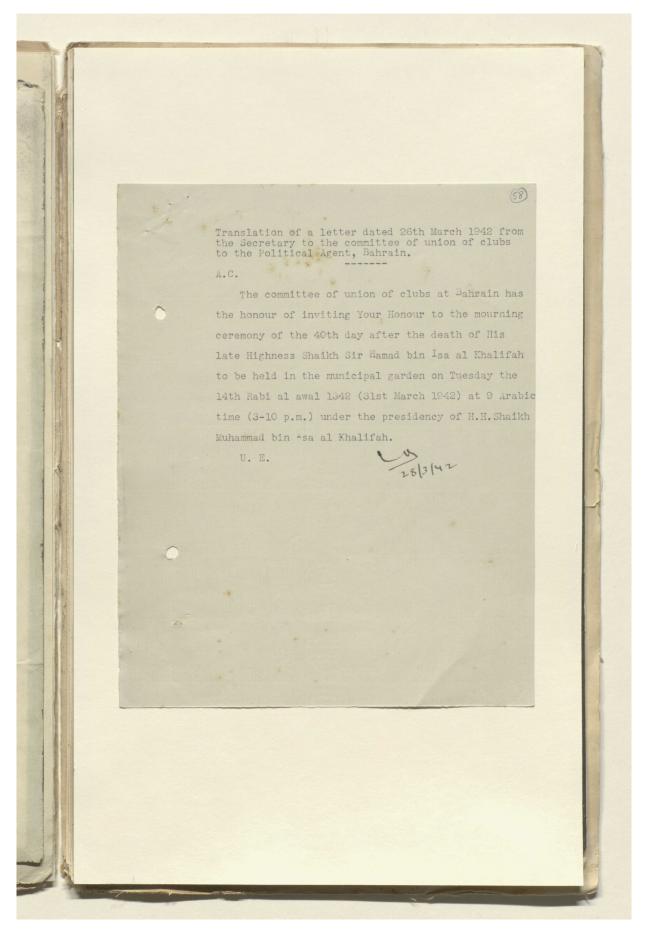

# 'File 6/60 Deaths among the royal family; death of His Highness Shaikh Sir Hamad Bin Isa Al Khalifah'

| Holding Institution    | British Library: India Office Records and Private Papers |
|------------------------|----------------------------------------------------------|
| Reference              | IOR/R/15/2/1279                                          |
| Date(s)                | 14 Jun 1933-30 Mar 1942 (CE, Gregorian)                  |
| Written in             | English and Arabic in Latin and Arabic script            |
| Extent and Format      | 1 file (66 folios)                                       |
| Copyright for document | <u>Unknown</u>                                           |
|                        |                                                          |