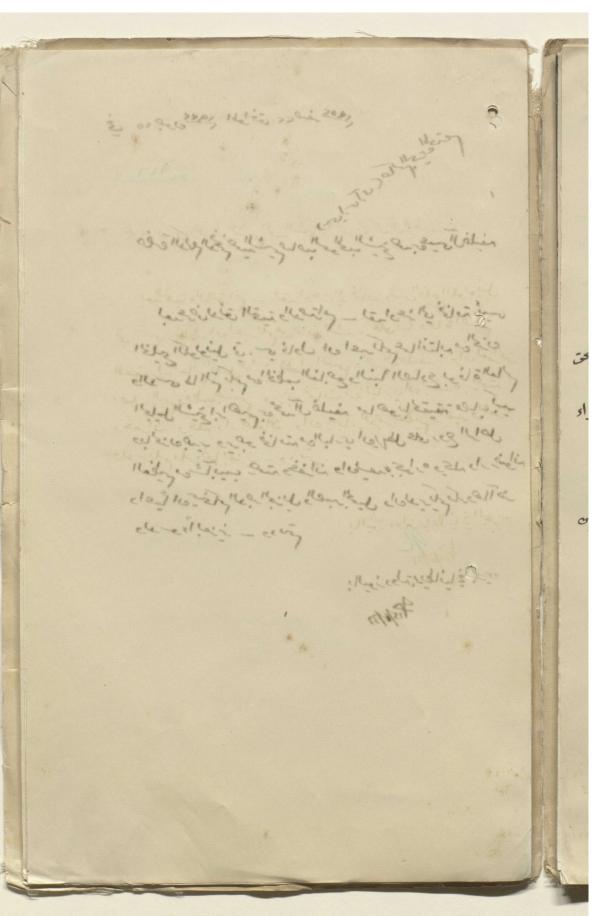

#### 'File 6/60 Deaths among the royal family; death of His Highness Shaikh Sir Hamad Bin Isa Al Khalifah' [7r] (13/136)

في ١٠ جون عيم الوافق >> هذ كمع لعدعرض لائق التحية والوحمتام \_ لقداوعز الي فخامة رئيس الخليج الكولونيل تي . سي فاول ان اعبر لكم عماانتابه من كخزن والدسى لما التم بكم موالخطب الغاجع والنبة الصاديح بوفاة المالم الجليل الشيخ إبراهيم بمحمدال فليغه مماهوب بحقيقة مصاب كسير دبانحزده جدر ورجو فخامته موالباري الديهط على روح الراحل العظيم من آبيب رحمته وخفرانه والمعدد بجواره ويحله دار ضوانه داعياً ان يحكم الوجر الجزيل والصبر الحميل وان لاير يكم مكروها آخر ولا و ما بعزيز " - ودمتم باليوز دولة ريطانيا في بحري