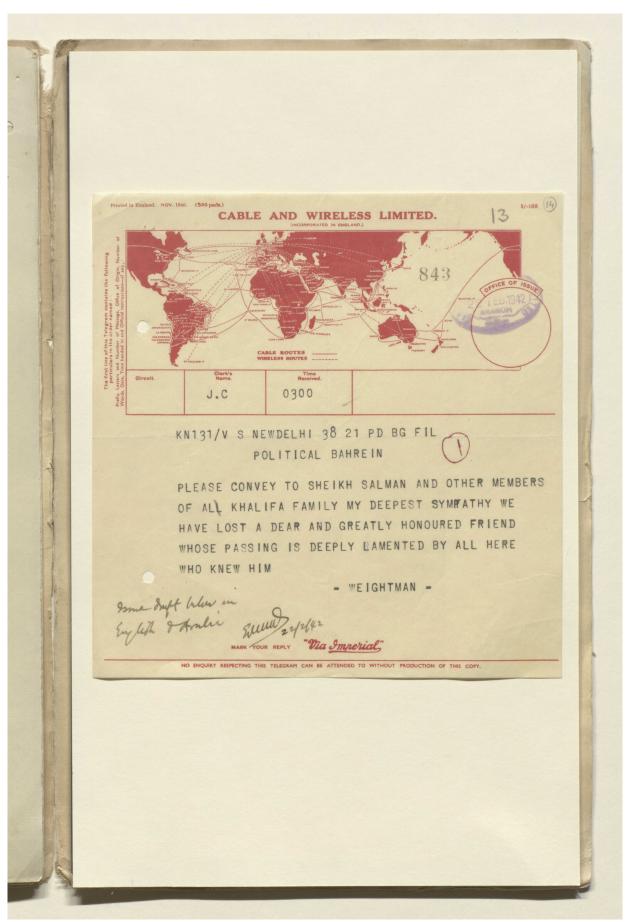

#### 'File 6/60 Deaths among the royal family; death of His Highness Shaikh Sir Hamad Bin Isa Al Khalifah' [6r] (11/136)

#### Telegram G.T.C.

| From  | - | Political Bahrain. |
|-------|---|--------------------|
| TO    | - | Resident, Bushire. |
| No.   | - | 651.               |
| Dated | - | 14th June 1933.    |

Regret report death June 14th Shaikh Ibrahim bin Muhammad al Khalifah AAA Shall I send condolences on your behalf to Ruler and to Shaikh Rashid brother of deceased.