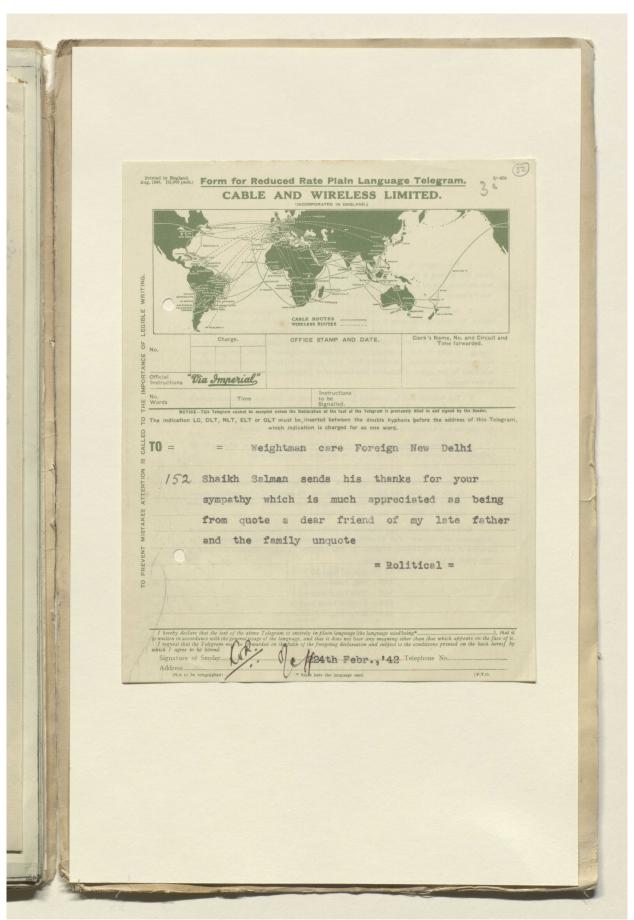

#### Telegram G.T.C.

| From  | - | Political Bahrain. |
|-------|---|--------------------|
| TO    | - | Resident, Bushire. |
| No.   | - | 651.               |
| Dated | - | 14th June 1933.    |

Regret report death June 14th Shaikh Ibrahim bin Muhammad al Khalifah AAA Shall I send condolences on your behalf to Ruler and to Shaikh Rashid brother of deceased.

-POLITICAL-