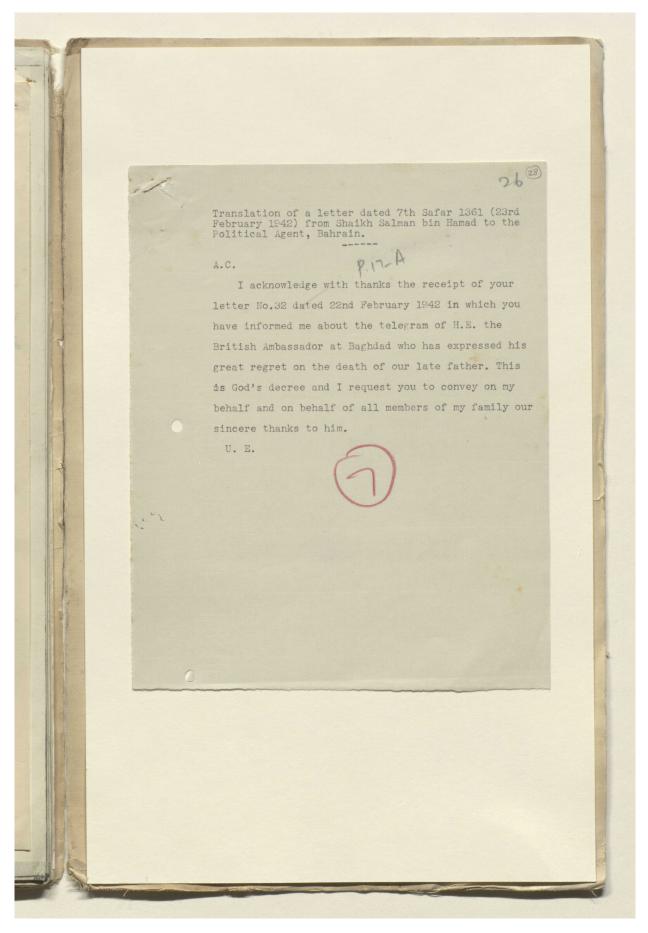

:4

Translation of letter dated 17th June 1955 from Shaikh Rashid bin Muhammad Al Khalifah, to the Political Agent, Bahrain.

After Compliments.

I have received your letter daged the 15th June 1953 which conveys the condolence of the Hon'ble Lieut-Colonel T.C. Fowle, Political Resident in the Persian Gulf, on the death of my brotner Ibrahim bin Muhammad Al Khalifah.

I sincerely thank him for his noble feeling. His word to me was the best consolation. I offer my hearfelt thanks to him and to you on his behalf.

J.M. Annie robes for H.E. Shaile Hamad - then mjørn P.Q. M. 18634

U.E.

Reference: IOR/R/15/2/1279. Copyright for this page: Public Domain

View on the Qatar Digital Library: http://www.qdl.qa/en/archive/81055/vdc\_100033809361.0x000016