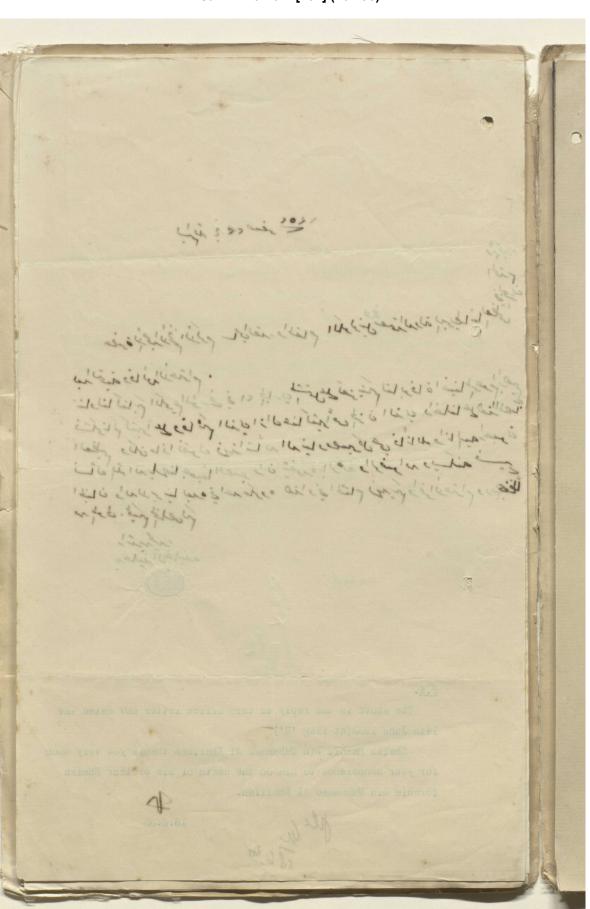

1988 22.1 ١٤ جون ٣٣ من الكولونيل لاغ باليوز دولة بريطانيا في البحرين حضرة الا كرر الا فخم حميد الشم صاحب السمو المحب الشيخ حمد بن عيسى آل خليفه يمد عرض لائق التحية والاحترام - لقد اصابني الهم وامثلاً قلبي من الحزن والهِم لما الم يكم من المطب الاقلي والخطب الجسم بفقدكم المنفور له المالم الجلهل الشيخ ابراهم ين محمد آل خلوفه الذى استل له من الله عظم الغفران وإن يغيث روحه الطاهرة من شآبهب رحمته البؤسمة راجيا منه تعالى ان يمنحكم الاجر والقواب وجميل الصبر والسلوان وان لا يريكم مكروها آخر في الحيات - ودمة ا