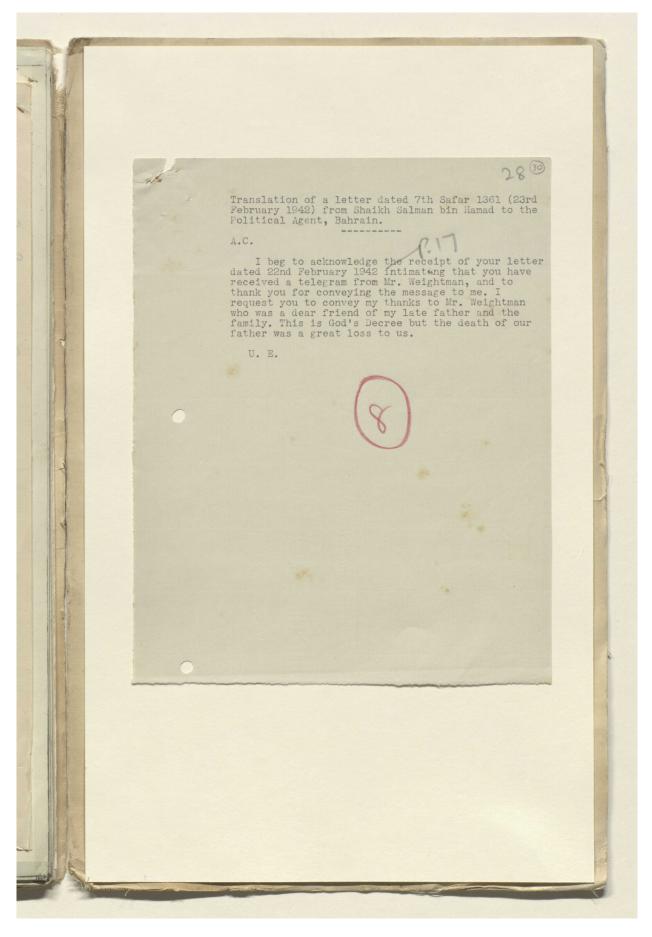

باريد و ما صفر عن 0,30 حضرة نبحد لأفخم الأكرم سامي لقدر والمقام الكولونيل معمد لدولة ببريطان بدائتجة وفا نُوالاعترام . تناولنا كتابم الكوم المؤرخ في ٢١ لجاري المتملط تعزيتم لنا بوفا ذا غينا المعرم لجمع فتكرنا كم كثيراً على وفا فكم الذي ازال عنا كثيراً من المزن الذي لأخلنا عره واللعة العظم ولكن ماذا نقول فيذا شا ند الدنيا ومصبر كل عي فا نالله وانا الميه لمعبون نسأ ل إمتر الديلهنا جميعًا الصبر وان يتفرد بالرحمة والرضوا مد ويسكنه مسيح المينان واندلا بريا بعده في اعد مكروه هذا وني المتام فيديكم وفرالاعترام ودن يتقر مد المولى . لميكم المعربي باشريل المعالين P.A. The above is the reply to this office letter 007 dated the 14th June 1933(at flag 'B') Shaikh Rashid bin Muhammao Al Khalifan thanks you very much for your condolence to him on the death of his brother Shaikh Ibrahim bin Muhammad Al Khalifah. ple In 50 cm 18.6.33