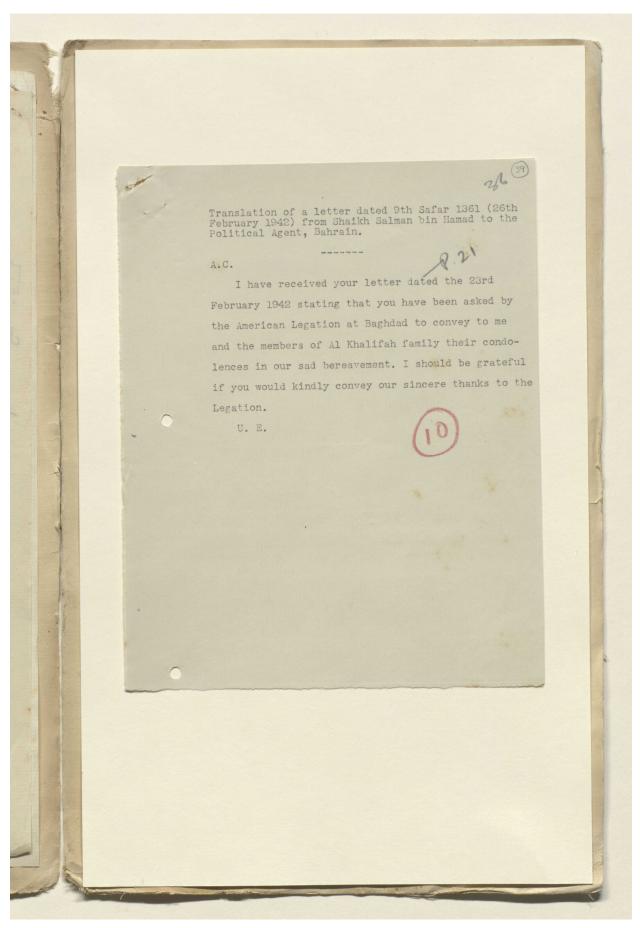

:4

Translation of letter dated 17th June 1955 from Shaikh Rashid bin Muhammad Al Khalifah, to the Political Agent, Bahrain.

After Compliments.

I have received your letter daged the 15th June 1953 which conveys the condolence of the Hon'ble Lieut-Colonel T.C. Fowle, Political Resident in the Persian Gulf, on the death of my brotner Ibrahim bin Muhammad Al Khalifah.

I sincerely thank him for his noble feeling. His word to me was the best consolation. I offer my hearfelt thanks to him and to you on his behalf.

J.M. Annie robes for H.E. Shaile Hamad - then mjørn P.Q. M. 18634

U.E.

Reference: IOR/R/15/2/1279. Copyright for this page: Public Domain

View on the Qatar Digital Library: http://www.qdl.qa/en/archive/81055/vdc\_100033809361.0x000016