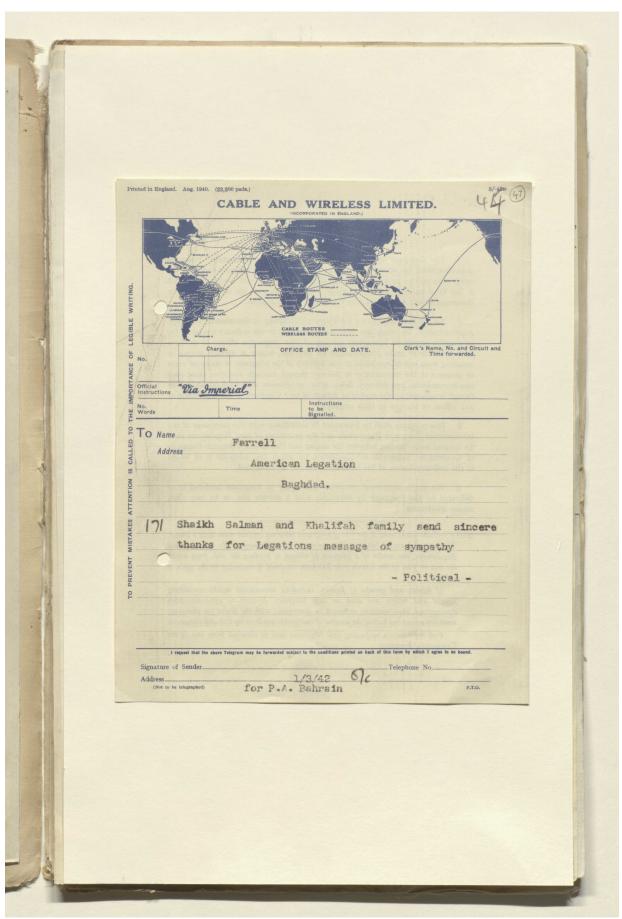

words. By International Regulations, the sender of a telegram is obliged to produce the code from which the text or part of the text in code has been compiled if requested by the office of origin.

If figures and groups of figures, including commercial marks containing figures and letters, are used in code telegrams directed to extra-European destinations, their number, reckoned in accordance with the Rules for charging, must not exceed one half of the number of chargeable words in the text and signature. Full information respecting code telegrams may be obtained from any of the Company's Branches.

Reference: IOR/R/15/2/1279. Copyright for this page: Public Domain



# 'File 6/60 Deaths among the royal family; death of His Highness Shaikh Sir Hamad Bin Isa Al Khalifah' [47r] (93/136)





Reference: IOR/R/15/2/1279. Copyright for this page: Public Domain





1. The Company or any Telegraph Company or Government Telegraph Administration, by whom this telegram is or would in the ordinary course of the telegraphic service be forwarded, may decline to forward such telegram although it has been received for that purpose; but in such case the amount paid for transmission will be refunded to the sender at his request.

2. Neither the Company nor any Telegraph Company, or Government Telegraph Administration, by whom this telegram is or would in the ordinary course of the telegraphic service be forwarded, nor any of their respective officers or servants shall be liable to make compensation for any loss, injury or damage arising or resulting from non-transmission or non-delivery o