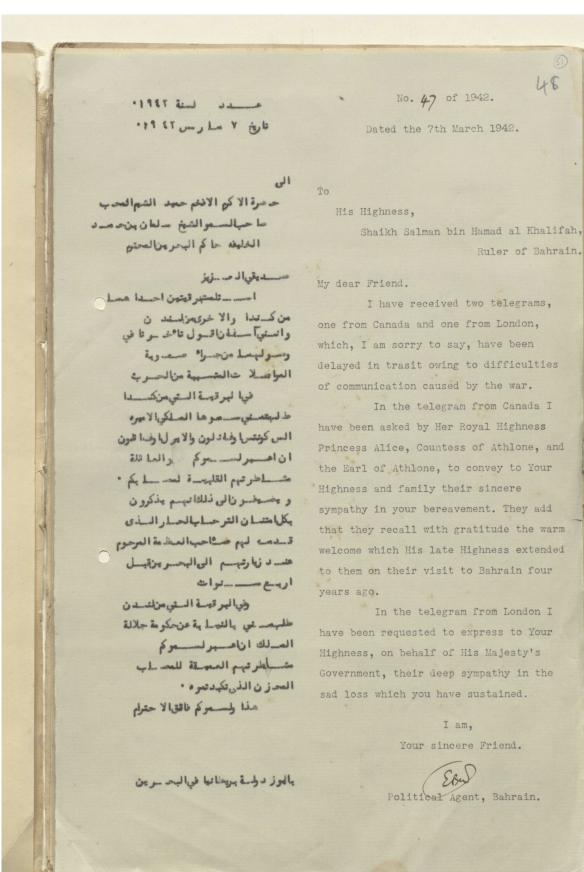

# 'File 6/60 Deaths among the royal family; death of His Highness Shaikh Sir Hamad Bin Isa Al Khalifah'

| Holding Institution    | British Library: India Office Records and Private Papers |
|------------------------|----------------------------------------------------------|
| Reference              | IOR/R/15/2/1279                                          |
| Date(s)                | 14 Jun 1933-30 Mar 1942 (CE, Gregorian)                  |
| Written in             | English and Arabic in Latin and Arabic script            |
| Extent and Format      | 1 file (66 folios)                                       |
| Copyright for document | <u>Unknown</u>                                           |
|                        |                                                          |

#### 'File 6/60 Deaths among the royal family; death of His Highness Shaikh Sir Hamad Bin Isa Al Khalifah' [6r] (11/136)