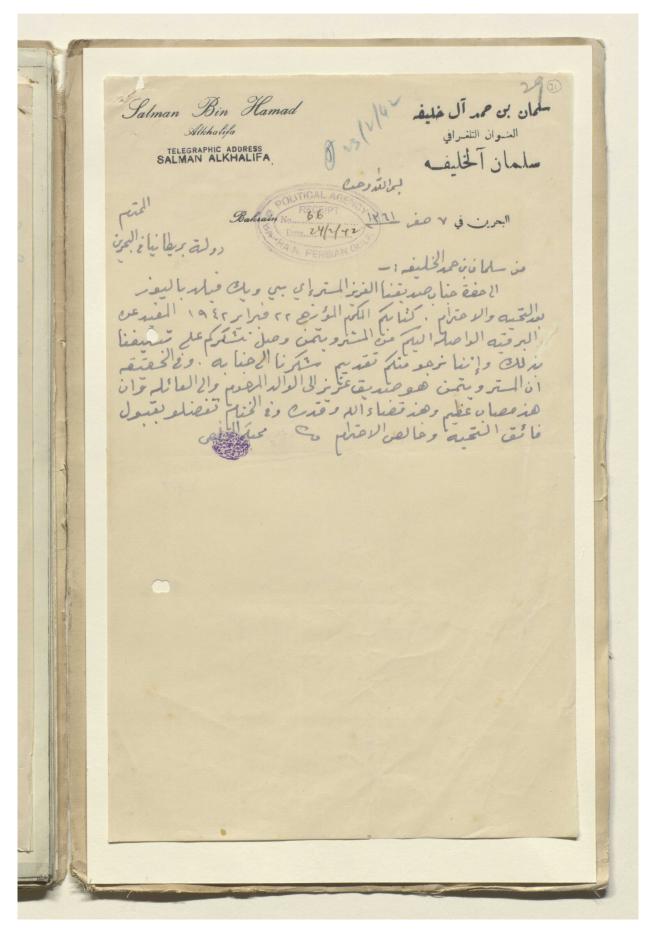

باريد و ما صفر عن 0,30 حضرة نبحد لأفخم الأكرم سامي لقدر والمقام الكولونيل معمد لدولة ببريطان بدائتجة وفا نُوالاعترام . تناولنا كتابم الكوم المؤرخ في ٢١ لجاري المتملط تعزيتم لنا بوفا ذا غينا المعرم لجمع فتكرنا كم كثيراً على وفا فكم الذي ازال عنا كثيراً من المزن الذي لأخلنا عره واللعة العظم ولكن ماذا نقول فيذا شا ند الدنيا ومصبر كل عي فا نالله وانا الميه لمعبون نسأ ل إمتر الديلهنا جميعًا الصبر وان يتفرد بالرحمة والرضوا مد ويسكنه مسيح المينان واندلا بريا بعده في اعد مكروه هذا وني المتام فيديكم وفرالاعترام ودن يتقر مد المولى . لميكم المعربي باشريل المعالين P.A. The above is the reply to this office letter 007 dated the 14th June 1933(at flag 'B') Shaikh Rashid bin Muhammao Al Khalifan thanks you very much for your condolence to him on the death of his brother Shaikh Ibrahim bin Muhammad Al Khalifah. ple In 50 cm 18.6.33