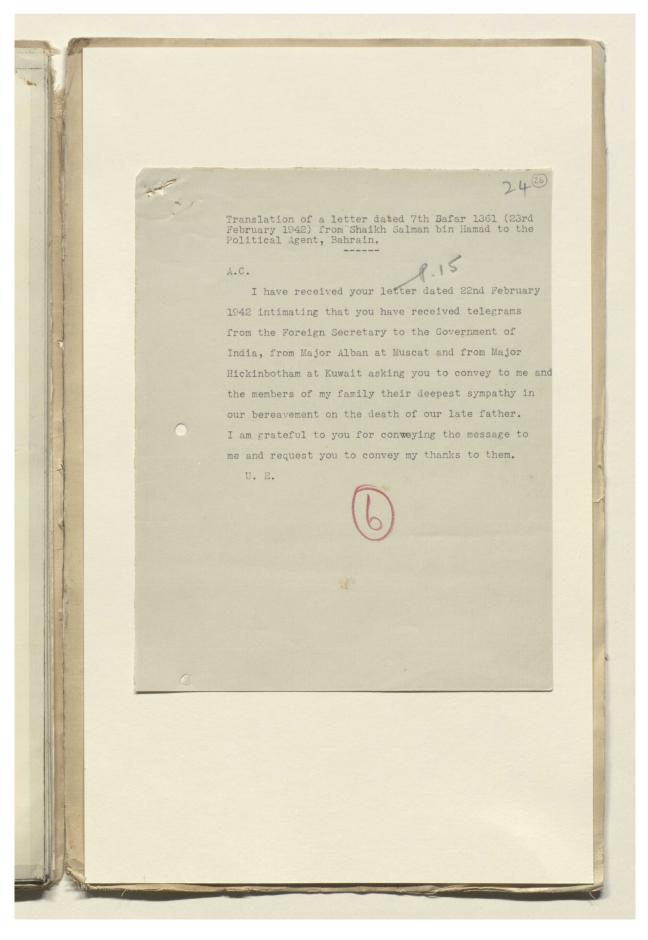

:4

Translation of letter dated 17th June 1955 from Shaikh Rashid bin Muhammad Al Khalifah, to the Political Agent, Bahrain.

After Compliments.

I have received your letter daged the 15th June 1953 which conveys the condolence of the Hon'ble Lieut-Colonel T.C. Fowle, Political Resident in the Persian Gulf, on the death of my brotner Ibrahim bin Muhammad Al Khalifah.

I sincerely thank him for his noble feeling. His word to me was the best consolation. I offer my hearfelt thanks to him and to you on his behalf.

J.M. Annie robes for H.E. Shaile Hamad - then mjørn P.Q. M. 18634

U.E.

Reference: IOR/R/15/2/1279. Copyright for this page: Public Domain

View on the Qatar Digital Library: http://www.qdl.qa/en/archive/81055/vdc\_100033809361.0x000016