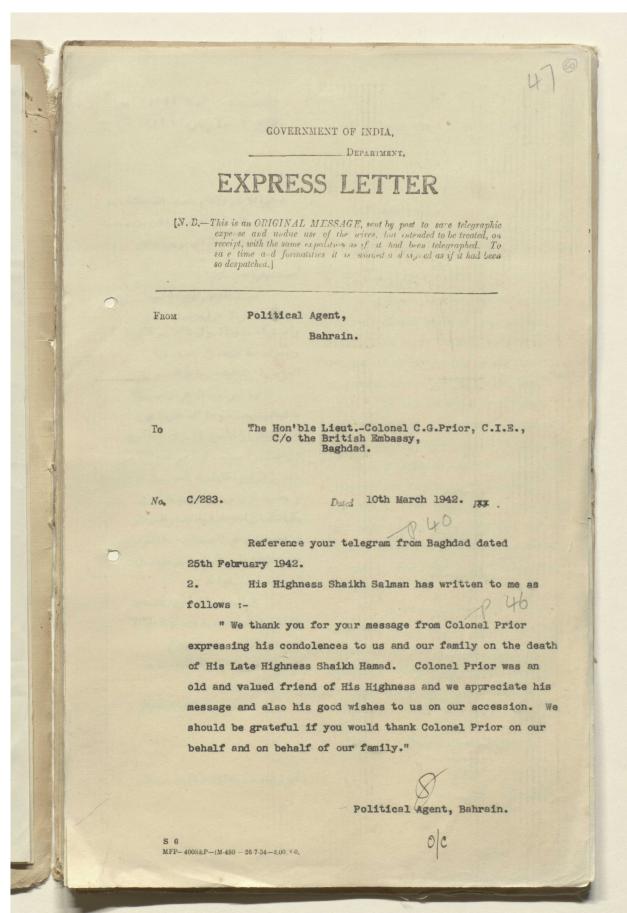

0

No. 704 Political Agency, Bahrain, the 24th June 1933. To The Hon'ble the Political Resident in the Persian Gulf, BUSHIRE. sir, with reference to your telegram No.470 dated the 15th June 1933, I have the honour to inform you that letters of condolance on the death of Sheikh Ibrahim bin Muhammad Al Khalifah were sent on your behalf to His Excellency Shaikh Hamad bin 'Isa Al Khalifah and Shaikh Pashid bin Huhammad Al Khalifah. They have acknowledged the receipt of the letters and have asked me to convey their thanks to you for your kind message. I have the honour to be, Sir, Your most obedient servant, Lieut-Colonel, Political Agent, Bahrain. A.J.