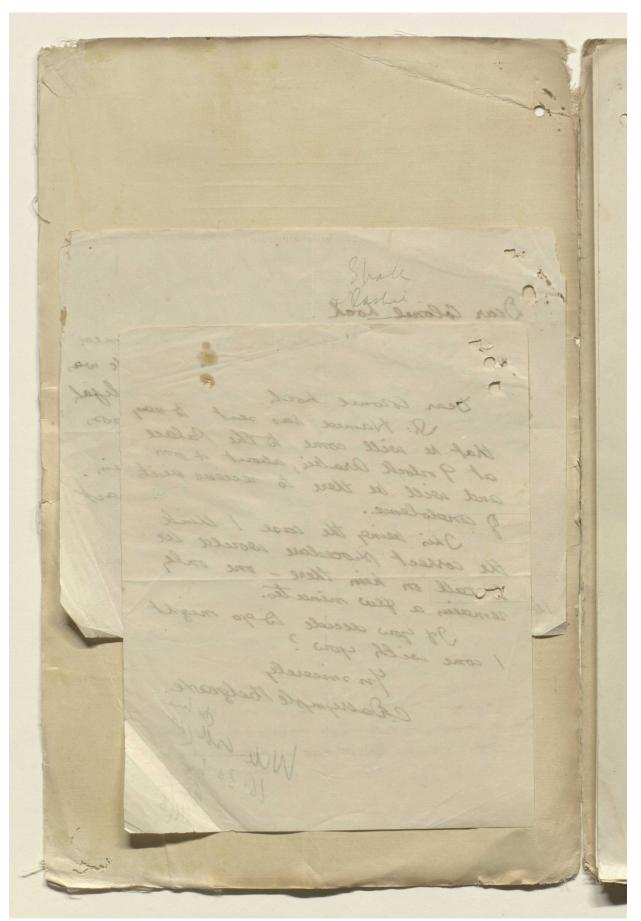

Reference: IOR/R/15/2/1279. Copyright for this page: <u>Open Government Licence</u> View on the Qatar Digital Library: <u>http://www.qdl.qa/en/archive/81055/vdc\_100033809361.0x000002</u>

Dear Colonel Lock . Shailly Ibrahaim bin mohammed bin Ukalifak died this norming. He was one of the senior members of the khalifak Jamily, a brother of Sk Baskiel, a ron B & modernmed his Khalijah. His eldest son is nam to Here taim. We are flying flags at half mark + closing the spices. 1/2 sincerely the P. Dalumple Belspace Wednesday.

Dear Colonel hoch. Si: Warned has sent to adag that he will come to the Palace at 9 orlock arabie, about it 10m, and will be there to receive visets of conclolence. This being the case I think the correct procedure would be to call on him there - one only remains a gles mineetes. 1 come with yow? 1 come with yow? 1 come with yow? Yn sincerely C.Datrympole Helpoaste. Will 20 hr 16.30 hr 1