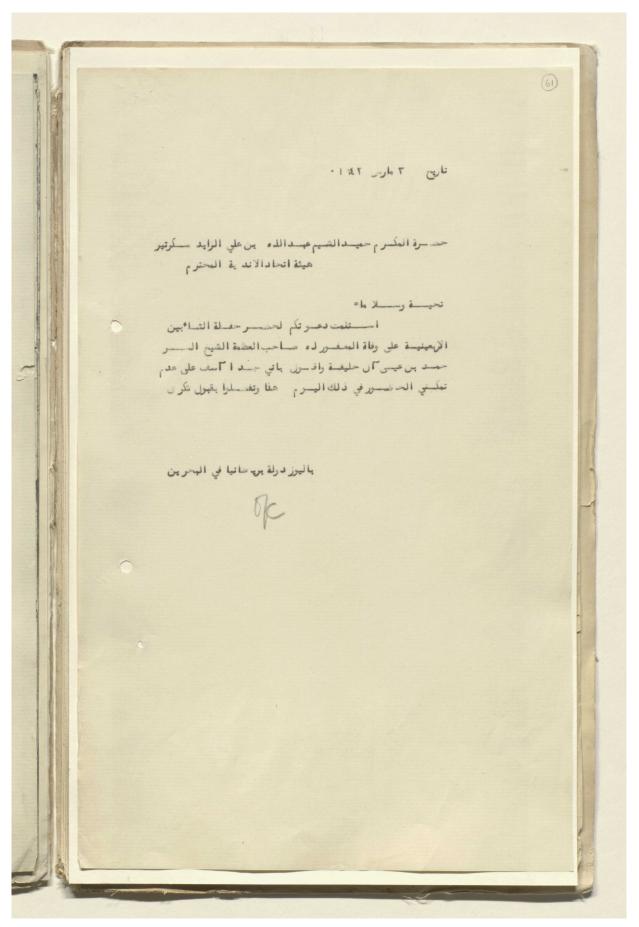

Reference: IOR/R/15/2/1279. Copyright for this page: Unknown

View on the Qatar Digital Library: http://www.qdl.qa/en/archive/81055/vdc\_100033809361.0x000006

۲۱ صفر \*

07

باليوز دولة بريطانيا فى البحرين

(سي. اس. آي) عاكم المحمون المحمدم

1988 22.1 ١٤ جون ٣٣ من الكولونيل لاغ باليوز دولة بريطانيا في البحرين حضرة الا كرر الا فخم حميد الشم صاحب السمو المحب الشيخ حمد بن عيسى آل خليفه يمد عرض لائق التحية والاحترام - لقد اصابني الهم وامثلاً قلبي من الحزن والهِم لما الم يكم من المطب الاقلي والخطب الجسم بفقدكم المنفور له المالم الجلهل الشيخ ابراهم ين محمد آل خلوفه الذى استل له من الله عظم الغفران وإن يغيث روحه الطاهرة من شآبهب رحمته البؤسمة راجيا منه تعالى ان يمنحكم الاجر والقواب وجميل الصبر والسلوان وان لا يريكم مكروها آخر في الحيات - ودمة ا