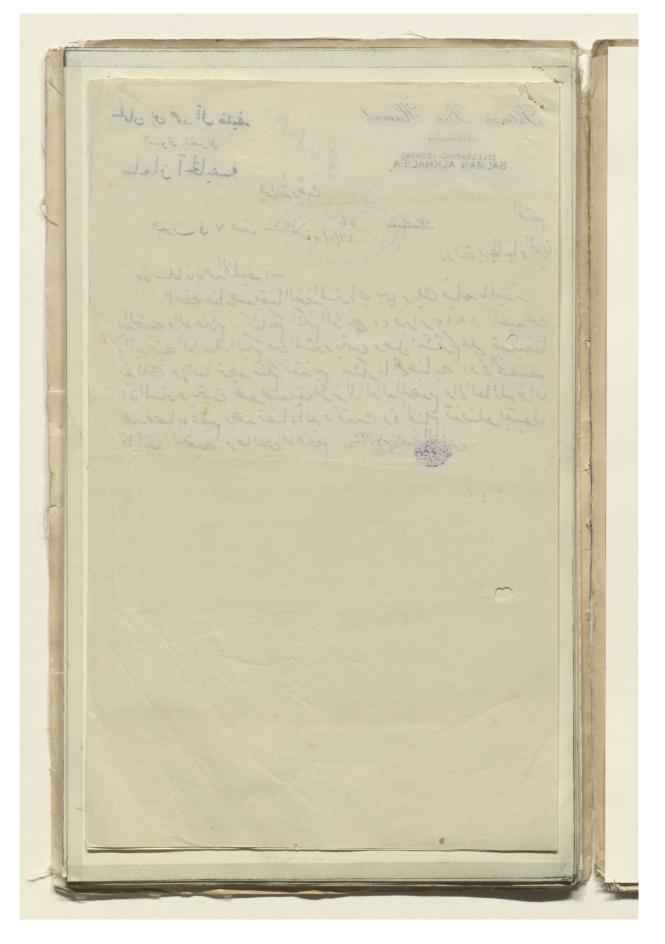

باريد و ما صفر عن 0,30 حضرة نبحد لأفخم الأكرم سامي لقدر والمقام الكولونيل معمد لدولة ببريطان بدائتجة وفا نُوالاعترام . تناولنا كتابم الكوم المؤرخ في ٢١ لجاري المتملط تعزيتم لنا بوفا ذا غينا المعرم لجمع فتكرنا كم كثيراً على وفا فكم الذي ازال عنا كثيراً من المزن الذي لأخلنا عره واللعة العظم ولكن ماذا نقول فيذا شا ند الدنيا ومصبر كل عي فا نالله وانا الميه لمعبون نسأ ل إمتر الديلهنا جميعًا الصبر وان يتفرد بالرحمة والرضوا مد ويسكنه مسيح المينان واندلا بريا بعده في اعد مكروه هذا وني المتام فيديكم وفرالاعترام ودن يتقر مد المولى . لميكم المعربي باشريل المعالين P.A. The above is the reply to this office letter 007 dated the 14th June 1933(at flag 'B') Shaikh Rashid bin Muhammao Al Khalifan thanks you very much for your condolence to him on the death of his brother Shaikh Ibrahim bin Muhammad Al Khalifah. ple In 50 cm 18.6.33

:4

Translation of letter dated 17th June 1955 from Shaikh Rashid bin Muhammad Al Khalifah, to the Political Agent, Bahrain.

After Compliments.

I have received your letter daged the 15th June 1953 which conveys the condolence of the Hon'ble Lieut-Colonel T.C. Fowle, Political Resident in the Persian Gulf, on the death of my brotner Ibrahim bin Muhammad Al Khalifah.

I sincerely thank him for his noble feeling. His word to me was the best consolation. I offer my hearfelt thanks to him and to you on his behalf.

J.M. Annie robes for H.E. Shaile Hamad - then mjørn P.Q. M. 18634