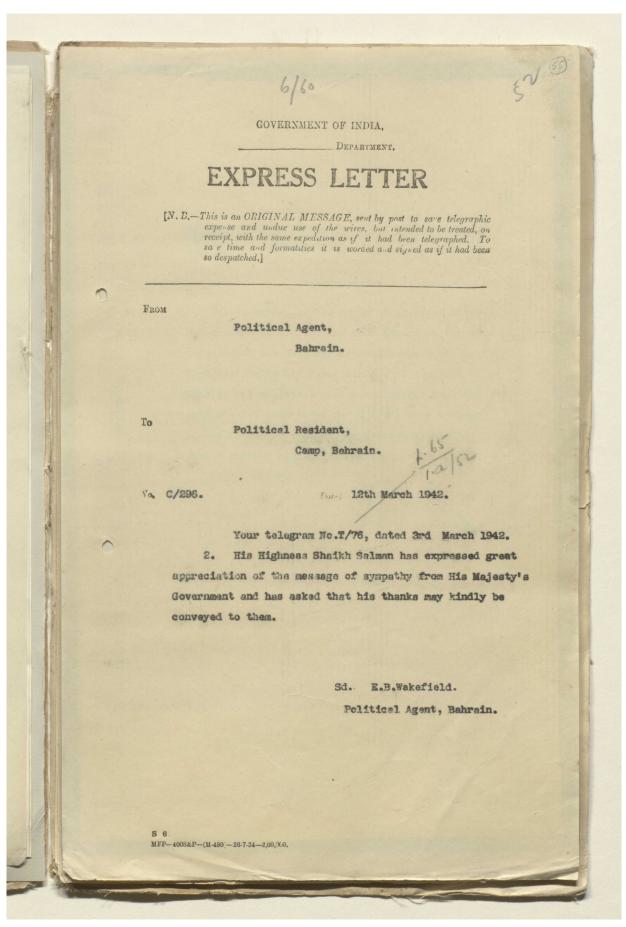

#### Telegram G.T.C.

| From  | - | Political Bahrain. |
|-------|---|--------------------|
| TO    | - | Resident, Bushire. |
| No.   | - | 651.               |
| Dated | - | 14th June 1933.    |

Regret report death June 14th Shaikh Ibrahim bin Muhammad al Khalifah AAA Shall I send condolences on your behalf to Ruler and to Shaikh Rashid brother of deceased.

#### Telegram G.T.C.

1

| From  | - | Resident, Bushire.                 |
|-------|---|------------------------------------|
| То    | - | Political, Bahrain.                |
| No.   | - | 470.                               |
| Dated | - | 15th June 1933.                    |
|       |   | Recd. 15.6.1933 (13.00 hrs.)       |
|       |   | Your telegram No. 652. Yes please. |