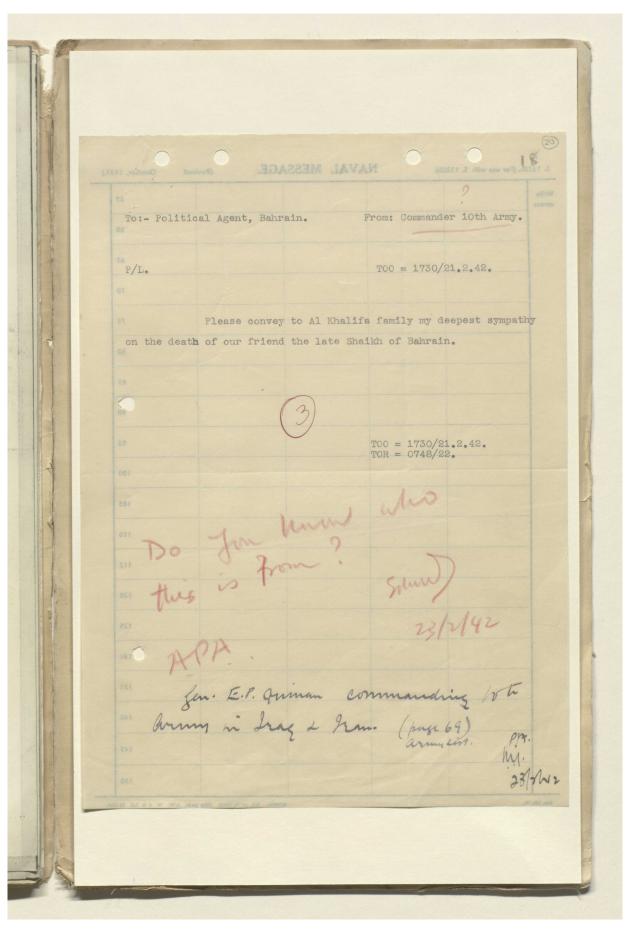

#### Telegram G.T.C.

| From  | - | Political Bahrain. |
|-------|---|--------------------|
| TO    | - | Resident, Bushire. |
| No.   | - | 651.               |
| Dated | - | 14th June 1933.    |

Regret report death June 14th Shaikh Ibrahim bin Muhammad al Khalifah AAA Shall I send condolences on your behalf to Ruler and to Shaikh Rashid brother of deceased.

#### Telegram G.T.C.

1

| From  | - | Resident, Bushire.                 |
|-------|---|------------------------------------|
| То    | - | Political, Bahrain.                |
| No.   | - | 470.                               |
| Dated | - | 15th June 1933.                    |
|       |   | Recd. 15.6.1933 (13.00 hrs.)       |
|       |   | Your telegram No. 652. Yes please. |