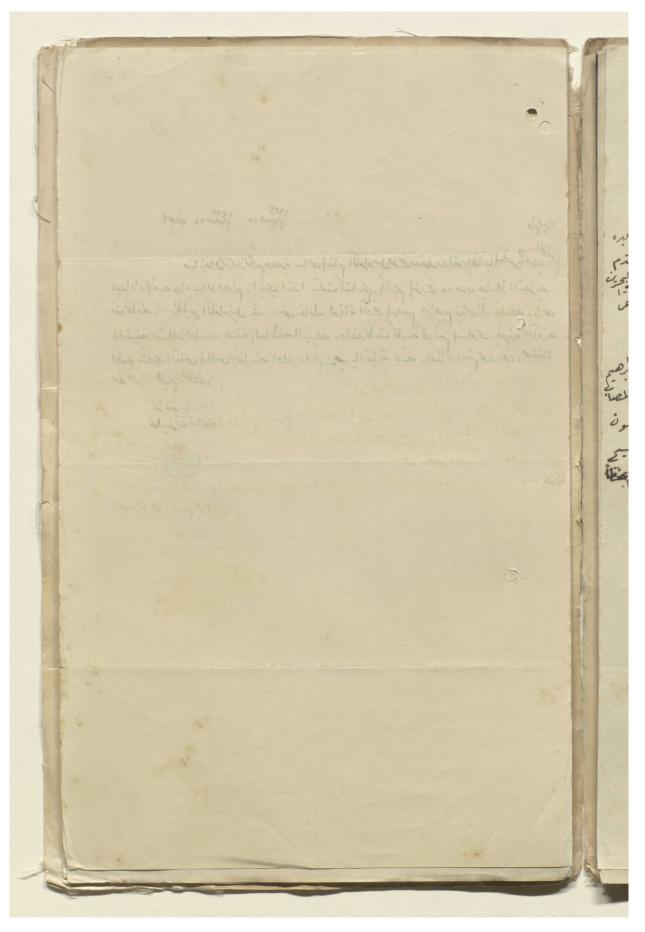

#### 'File 6/60 Deaths among the royal family; death of His Highness Shaikh Sir Hamad Bin Isa Al Khalifah' [9r] (17/136)

المربع المعتم المربعة 0,500 منا إدولات المحرارة مفدة سامى إمتام الكولونس لاخ معتمد وولة ببطانيا المطمى الحزب وبدادا و المحبع دواجب الاحترام . الدي لقد اسلمت كناس الكرم المؤرخ ٥، حدث حا ملا التعزيه من فخامة رئيس لخاري الكولونيس . تى . سى . فاول لوفاة الدي الرحم الراهم بن محدال خليفه . وأنى القيم مكرى القلبى لحالص لمغا ملعا طفه النبيله ، ولقد كانت كلمته لى نعم السلوى . فهذه الآونيم من لا ال عرب الغامة . م المولى لمحمم المخلص لم/ ا شر المربي