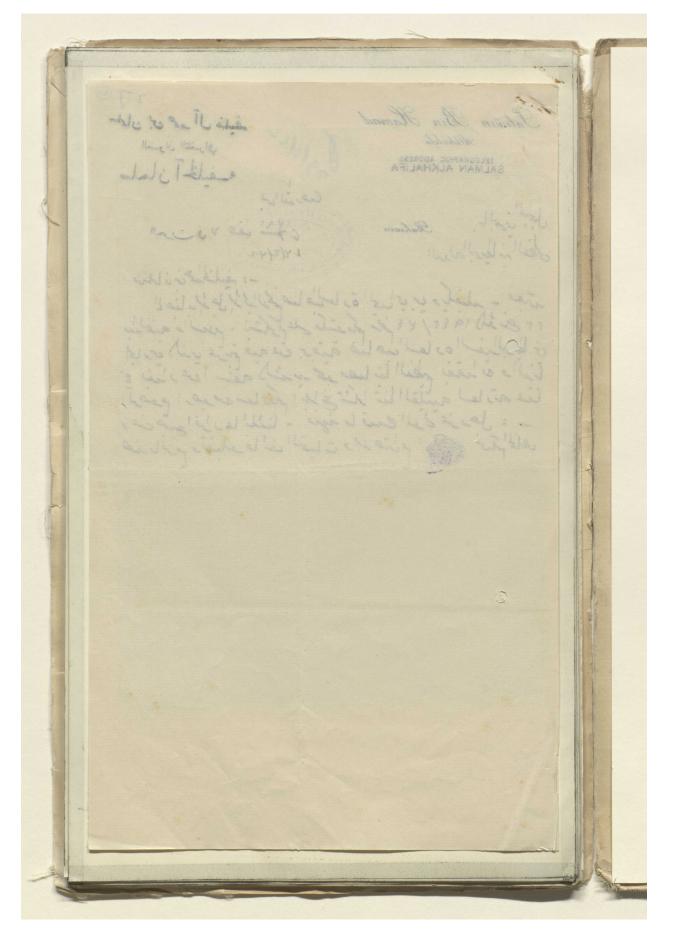

باريد و ما صفر عن 0,30 حضرة نبحد لأفخم الأكرم سامي لقدر والمقام الكولونيل معمد لدولة ببريطان بدائتجة وفا نُوالاعترام . تناولنا كتابم الكوم المؤرخ في ٢١ لجاري المتملط تعزيتم لنا بوفا ذا غينا المعرم لجمع فتكرنا كم كثيراً على وفا فكم الذي ازال عنا كثيراً من المزن الذي لأخلنا عره واللعة العظم ولكن ماذا نقول فيذا شا ند الدنيا ومصبر كل عي فا نالله وانا الميه لمعبون نسأ ل إمتر الديلهنا جميعًا الصبر وان يتفرد بالرحمة والرضوا مد ويسكنه مسيح المينان واندلا بريا بعده في اعد مكروه هذا وني المتام فيديكم وفرالاعترام ودن يتقر مد المولى . لميكم المعربي باشريل المعالين P.A. The above is the reply to this office letter 007 dated the 14th June 1933(at flag 'B') Shaikh Rashid bin Muhammao Al Khalifan thanks you very much for your condolence to him on the death of his brother Shaikh Ibrahim bin Muhammad Al Khalifah. ple In 50 cm 18.6.33