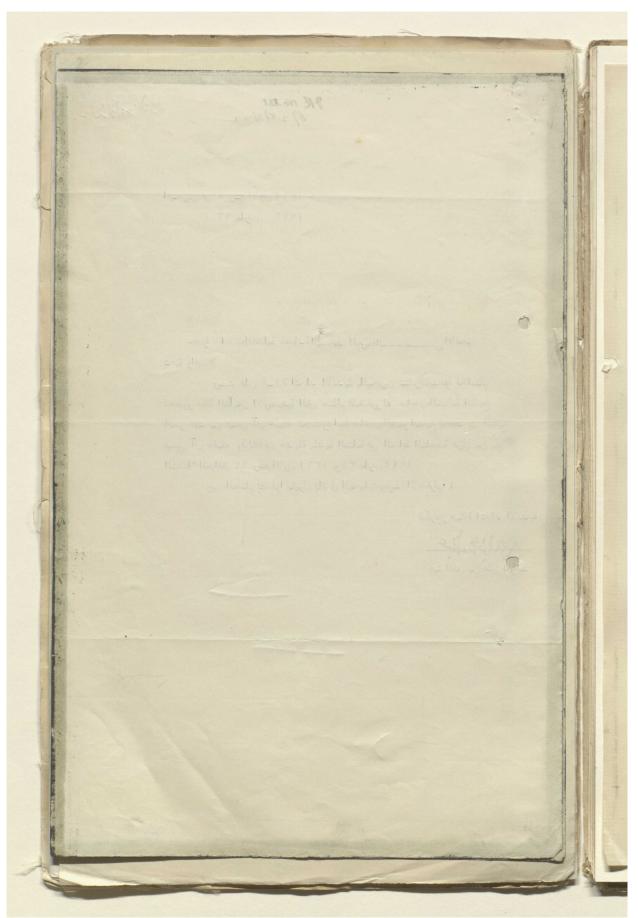

Reference: IOR/R/15/2/1279. Copyright for this page: Unknown

View on the Qatar Digital Library: http://www.qdl.qa/en/archive/81055/vdc\_100033809361.0x000006

۲۱ صفر \*

07

باليوز دولة بريطانيا فى البحرين

(سي. اس. آي) عاكم المحمون المحمدم

1988 22.1 ١٤ جون ٣٣ من الكولونيل لاغ باليوز دولة بريطانيا في البحرين حضرة الا كرر الا فخم حميد الشم صاحب السمو المحب الشيخ حمد بن عيسى آل خليفه يمد عرض لائق التحية والاحترام - لقد اصابني الهم وامثلاً قلبي من الحزن والهِم لما الم يكم من المطب الاقلي والخطب الجسم بفقدكم المنفور له المالم الجلهل الشيخ ابراهم ين محمد آل خلوفه الذى استل له من الله عظم الغفران وإن يغيث روحه الطاهرة من شآبهب رحمته البؤسمة راجيا منه تعالى ان يمنحكم الاجر والقواب وجميل الصبر والسلوان وان لا يريكم مكروها آخر في الحيات - ودمة ا