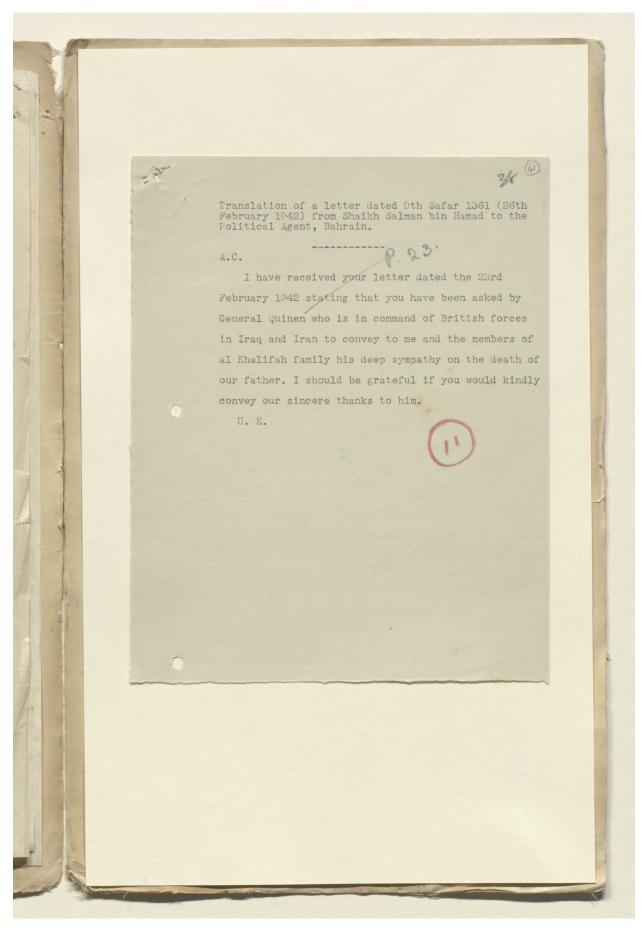

:4

Translation of letter dated 17th June 1955 from Shaikh Rashid bin Muhammad Al Khalifah, to the Political Agent, Bahrain.

After Compliments.

I have received your letter daged the 15th June 1953 which conveys the condolence of the Hon'ble Lieut-Colonel T.C. Fowle, Political Resident in the Persian Gulf, on the death of my brotner Ibrahim bin Muhammad Al Khalifah.

I sincerely thank him for his noble feeling. His word to me was the best consolation. I offer my hearfelt thanks to him and to you on his behalf.

J.M. Annie robes for H.E. Shaile Hamad - then mjørn P.Q. M. 18634

U.E.

Reference: IOR/R/15/2/1279. Copyright for this page: Public Domain

View on the Qatar Digital Library: http://www.qdl.qa/en/archive/81055/vdc\_100033809361.0x000016