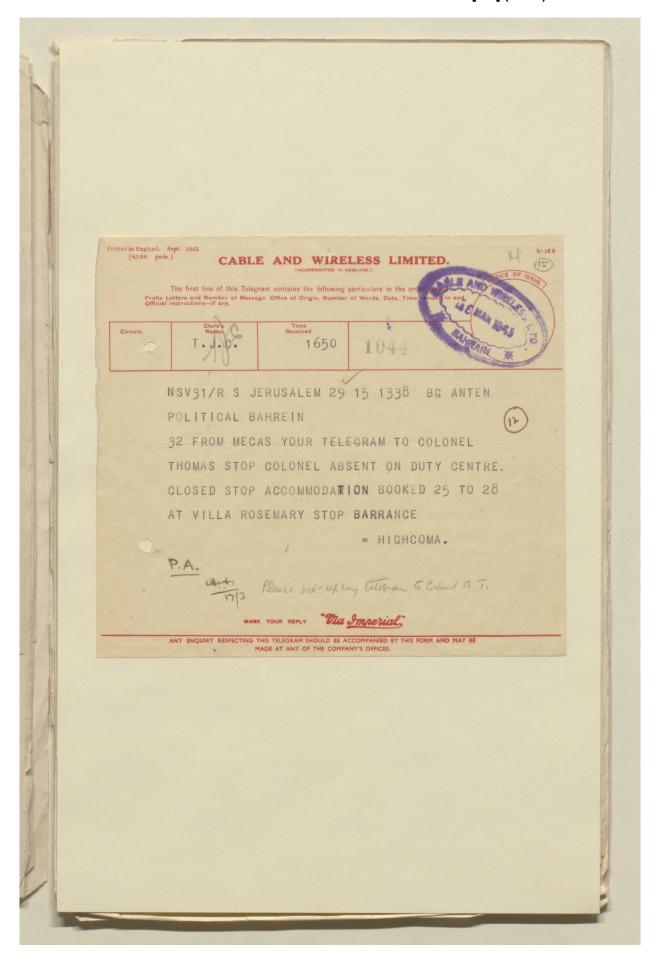

#### 'File No. 1/8 CENTRE OF ARAB STUDIES - JERUSALEM' [29r] (57/70)

Telegram G.T.C. Political Resident, Bushire. From To High Commissioner, Jerusalem. No. 533. Dated the 4th April, 1946. Following for Bertram Thomas. Begins. Your letter 22nd February. Hillyard. I am visiting Bahrain in next few days and will telegraph feasibility of attachment to Military unit and transport. There is no military unit in Kuwait but Political Agent could probably make arrangements. I shall be in Kuwait about April 15th to 18th and again in Bahrain from about May 8th to 15th (when I hand over) and would be glad to see him either place. Please warn him about the weather! I am inquiring if officer can be spared for course in Autumn. Unfortunately we are very shorthanded. - PRIOR -ML. 2 spares.