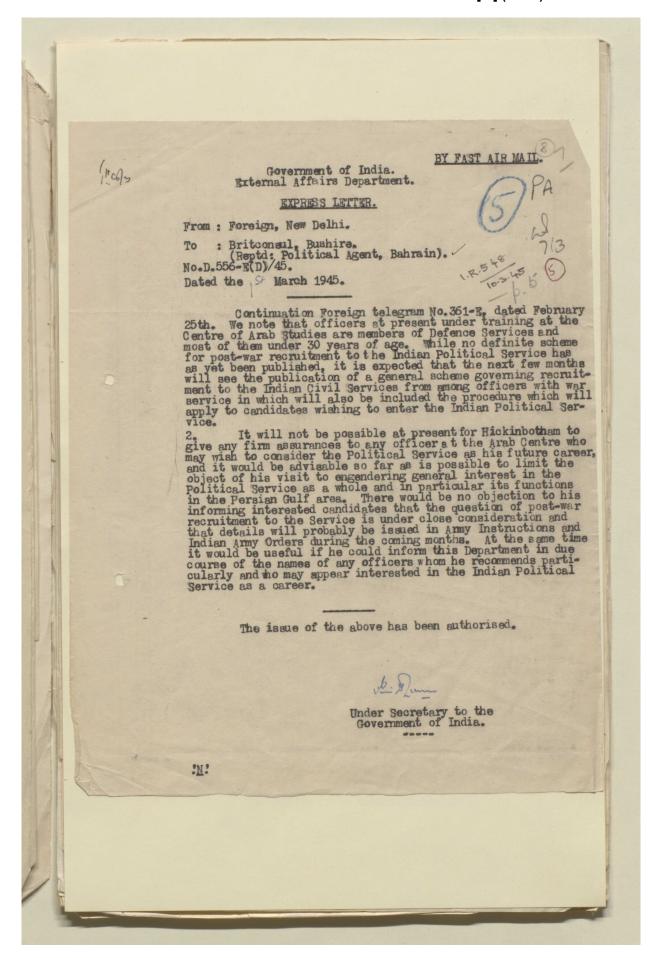

#### 'File No. 1/8 CENTRE OF ARAB STUDIES - JERUSALEM' [29r] (57/70)

Telegram G.T.C. Political Resident, Bushire. From To High Commissioner, Jerusalem. No. 533. Dated the 4th April, 1946. Following for Bertram Thomas. Begins. Your letter 22nd February. Hillyard. I am visiting Bahrain in next few days and will telegraph feasibility of attachment to Military unit and transport. There is no military unit in Kuwait but Political Agent could probably make arrangements. I shall be in Kuwait about April 15th to 18th and again in Bahrain from about May 8th to 15th (when I hand over) and would be glad to see him either place. Please warn him about the weather! I am inquiring if officer can be spared for course in Autumn. Unfortunately we are very shorthanded. - PRIOR -ML. 2 spares.