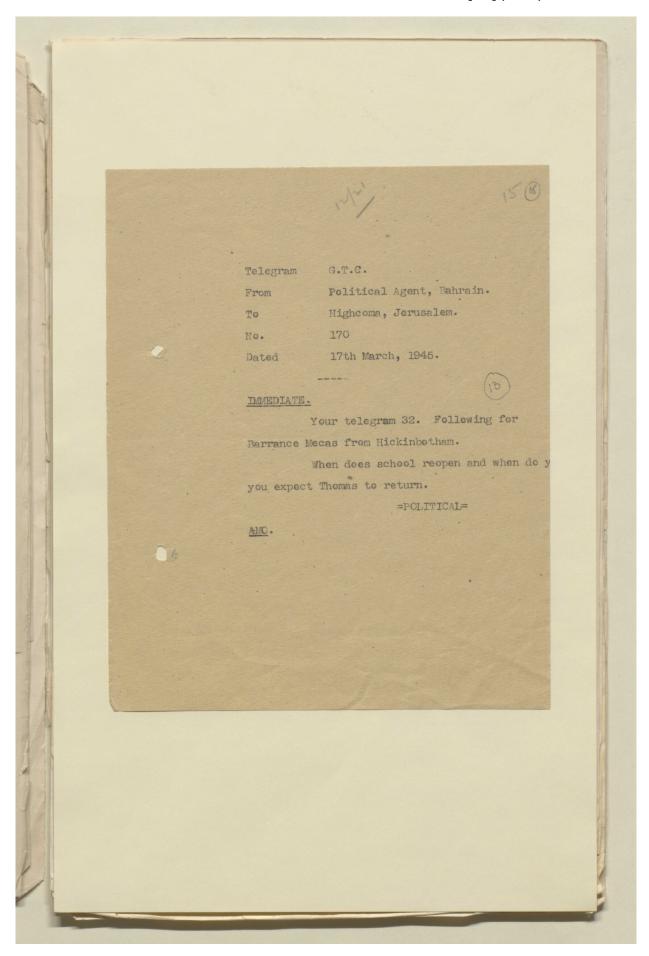

#### 'File No. 1/8 CENTRE OF ARAB STUDIES - JERUSALEM' [29r] (57/70)

Telegram G.T.C. Political Resident, Bushire. From To High Commissioner, Jerusalem. No. 533. Dated the 4th April, 1946. Following for Bertram Thomas. Begins. Your letter 22nd February. Hillyard. I am visiting Bahrain in next few days and will telegraph feasibility of attachment to Military unit and transport. There is no military unit in Kuwait but Political Agent could probably make arrangements. I shall be in Kuwait about April 15th to 18th and again in Bahrain from about May 8th to 15th (when I hand over) and would be glad to see him either place. Please warn him about the weather! I am inquiring if officer can be spared for course in Autumn. Unfortunately we are very shorthanded. - PRIOR -ML. 2 spares.