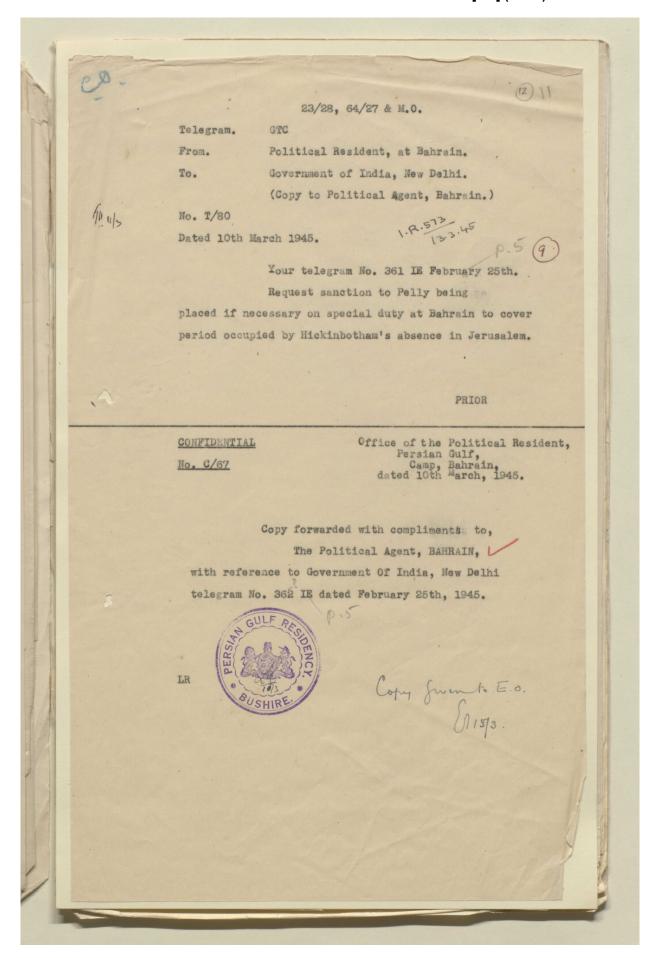

#### 'File No. 1/8 CENTRE OF ARAB STUDIES - JERUSALEM' [29r] (57/70)

Telegram G.T.C. Political Resident, Bushire. From To High Commissioner, Jerusalem. No. 533. Dated the 4th April, 1946. Following for Bertram Thomas. Begins. Your letter 22nd February. Hillyard. I am visiting Bahrain in next few days and will telegraph feasibility of attachment to Military unit and transport. There is no military unit in Kuwait but Political Agent could probably make arrangements. I shall be in Kuwait about April 15th to 18th and again in Bahrain from about May 8th to 15th (when I hand over) and would be glad to see him either place. Please warn him about the weather! I am inquiring if officer can be spared for course in Autumn. Unfortunately we are very shorthanded. - PRIOR -ML. 2 spares.