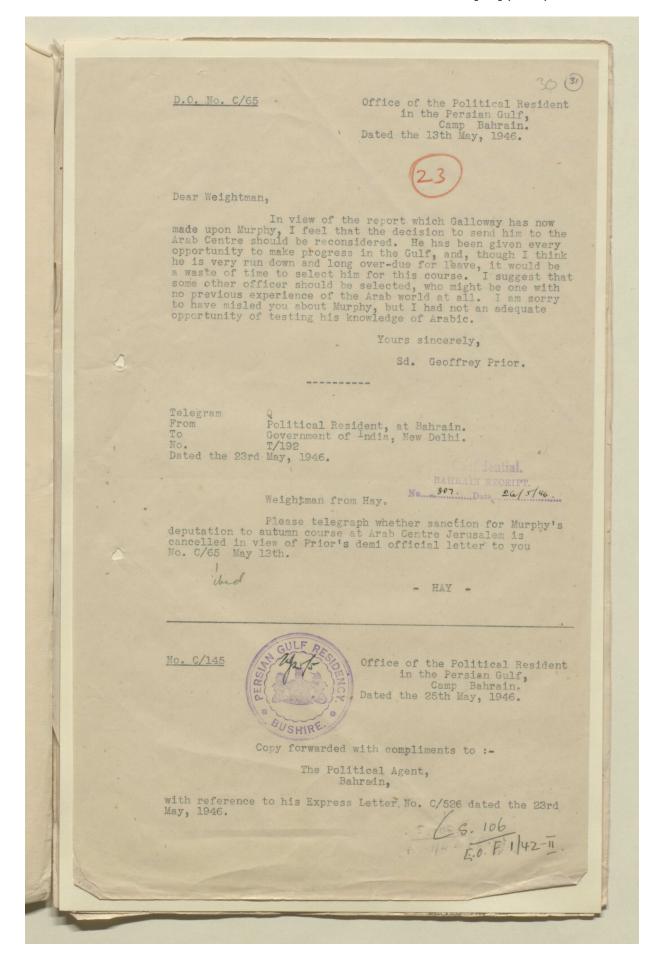

#### 'File No. 1/8 CENTRE OF ARAB STUDIES - JERUSALEM' [29r] (57/70)

Telegram G.T.C. Political Resident, Bushire. From To High Commissioner, Jerusalem. No. 533. Dated the 4th April, 1946. Following for Bertram Thomas. Begins. Your letter 22nd February. Hillyard. I am visiting Bahrain in next few days and will telegraph feasibility of attachment to Military unit and transport. There is no military unit in Kuwait but Political Agent could probably make arrangements. I shall be in Kuwait about April 15th to 18th and again in Bahrain from about May 8th to 15th (when I hand over) and would be glad to see him either place. Please warn him about the weather! I am inquiring if officer can be spared for course in Autumn. Unfortunately we are very shorthanded. - PRIOR -ML. 2 spares.