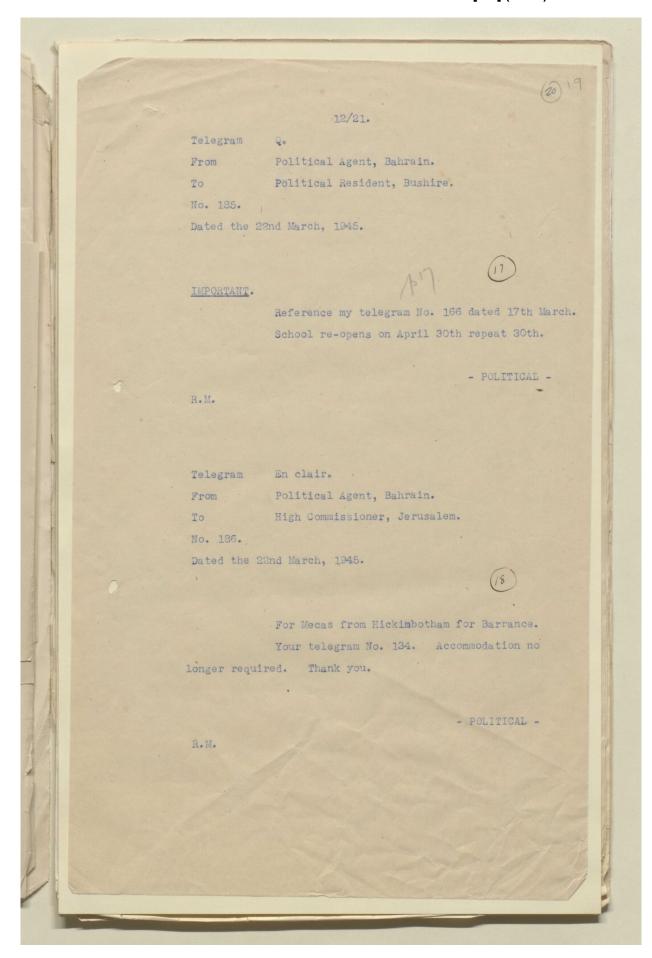

#### 'File No. 1/8 CENTRE OF ARAB STUDIES - JERUSALEM' [29r] (57/70)

Telegram G.T.C. Political Resident, Bushire. From To High Commissioner, Jerusalem. No. 533. Dated the 4th April, 1946. Following for Bertram Thomas. Begins. Your letter 22nd February. Hillyard. I am visiting Bahrain in next few days and will telegraph feasibility of attachment to Military unit and transport. There is no military unit in Kuwait but Political Agent could probably make arrangements. I shall be in Kuwait about April 15th to 18th and again in Bahrain from about May 8th to 15th (when I hand over) and would be glad to see him either place. Please warn him about the weather! I am inquiring if officer can be spared for course in Autumn. Unfortunately we are very shorthanded. - PRIOR -ML. 2 spares.