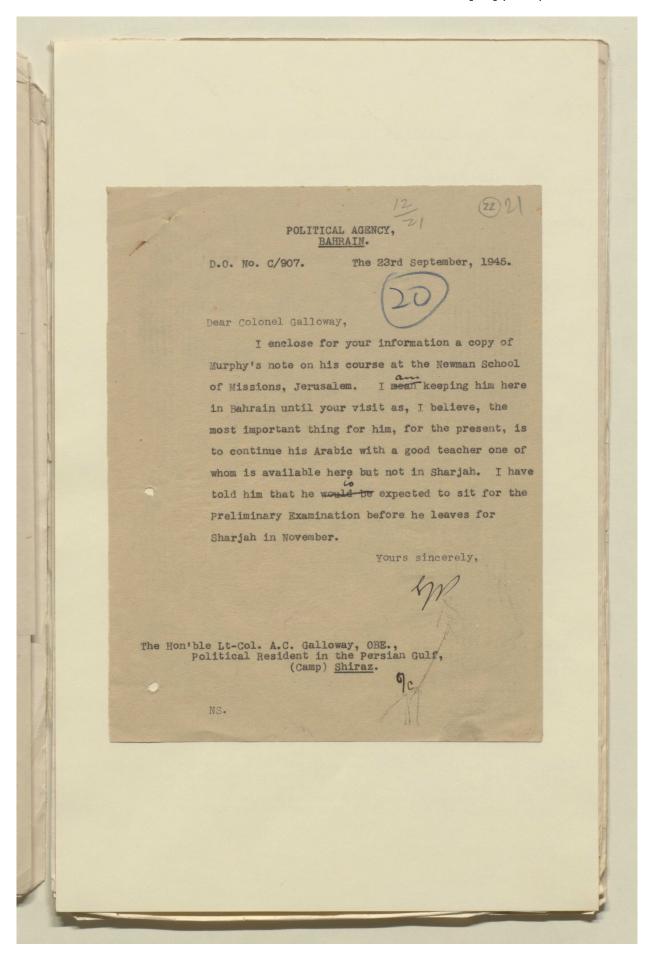

Also discussed is the possibility of officers from the Persian Gulf being sent to the centre to improve and enhance their Arabic skills.

A report written by Raymond Clive Murphy, Political Agent on the Trucial Coast, about a short course in Arabic which he attended at the Newman School of Missions in Jerusalem, is also included in the file.