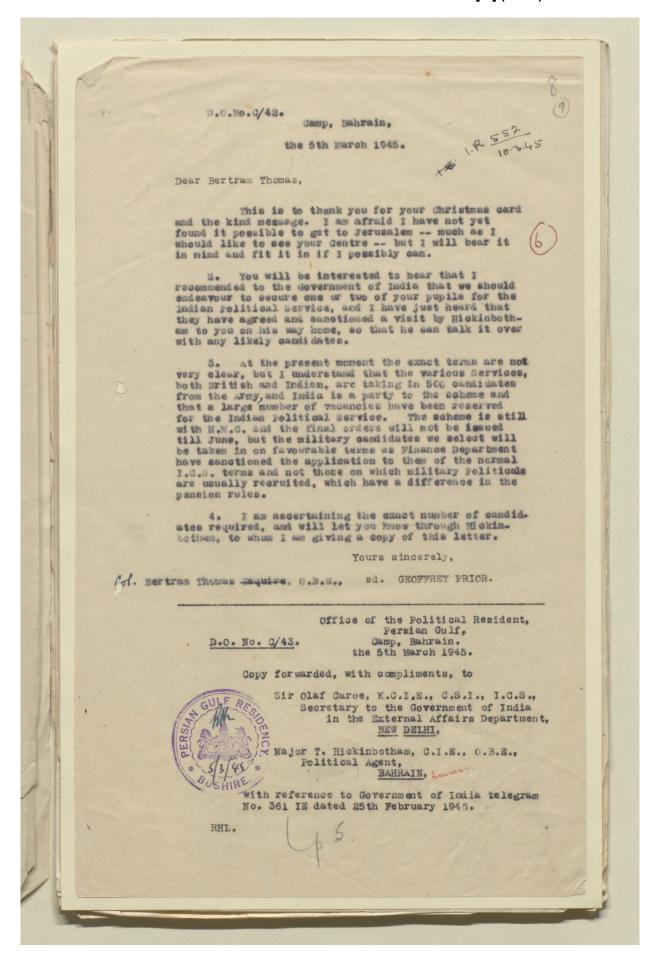

#### 'File No. 1/8 CENTRE OF ARAB STUDIES - JERUSALEM' [29r] (57/70)

Telegram G.T.C. Political Resident, Bushire. From To High Commissioner, Jerusalem. No. 533. Dated the 4th April, 1946. Following for Bertram Thomas. Begins. Your letter 22nd February. Hillyard. I am visiting Bahrain in next few days and will telegraph feasibility of attachment to Military unit and transport. There is no military unit in Kuwait but Political Agent could probably make arrangements. I shall be in Kuwait about April 15th to 18th and again in Bahrain from about May 8th to 15th (when I hand over) and would be glad to see him either place. Please warn him about the weather! I am inquiring if officer can be spared for course in Autumn. Unfortunately we are very shorthanded. - PRIOR -ML. 2 spares.