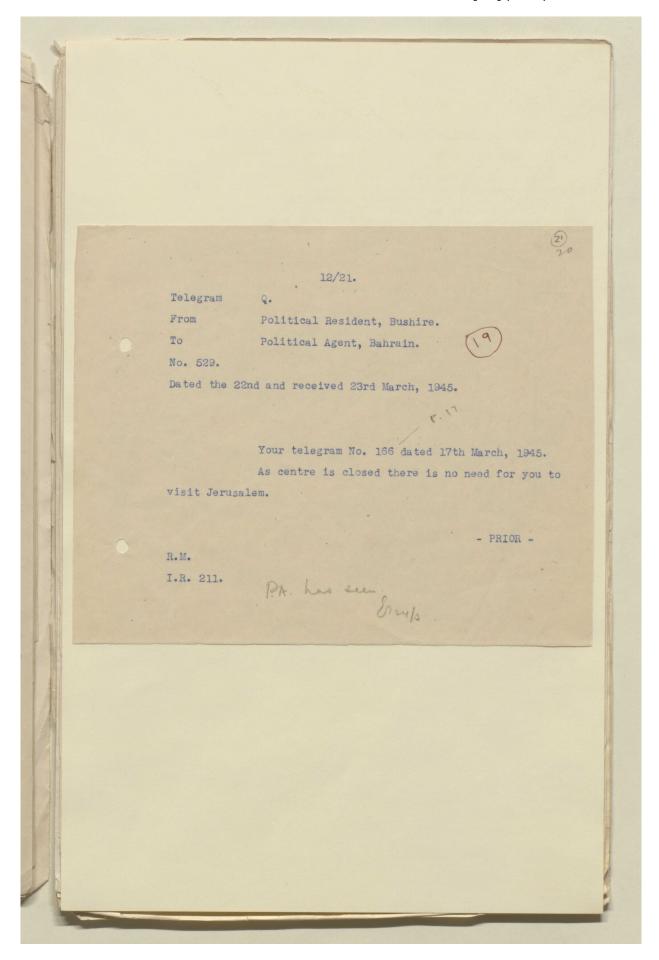

#### 'File No. 1/8 CENTRE OF ARAB STUDIES - JERUSALEM' [29r] (57/70)

Telegram G.T.C. Political Resident, Bushire. From To High Commissioner, Jerusalem. No. 533. Dated the 4th April, 1946. Following for Bertram Thomas. Begins. Your letter 22nd February. Hillyard. I am visiting Bahrain in next few days and will telegraph feasibility of attachment to Military unit and transport. There is no military unit in Kuwait but Political Agent could probably make arrangements. I shall be in Kuwait about April 15th to 18th and again in Bahrain from about May 8th to 15th (when I hand over) and would be glad to see him either place. Please warn him about the weather! I am inquiring if officer can be spared for course in Autumn. Unfortunately we are very shorthanded. - PRIOR -ML. 2 spares.