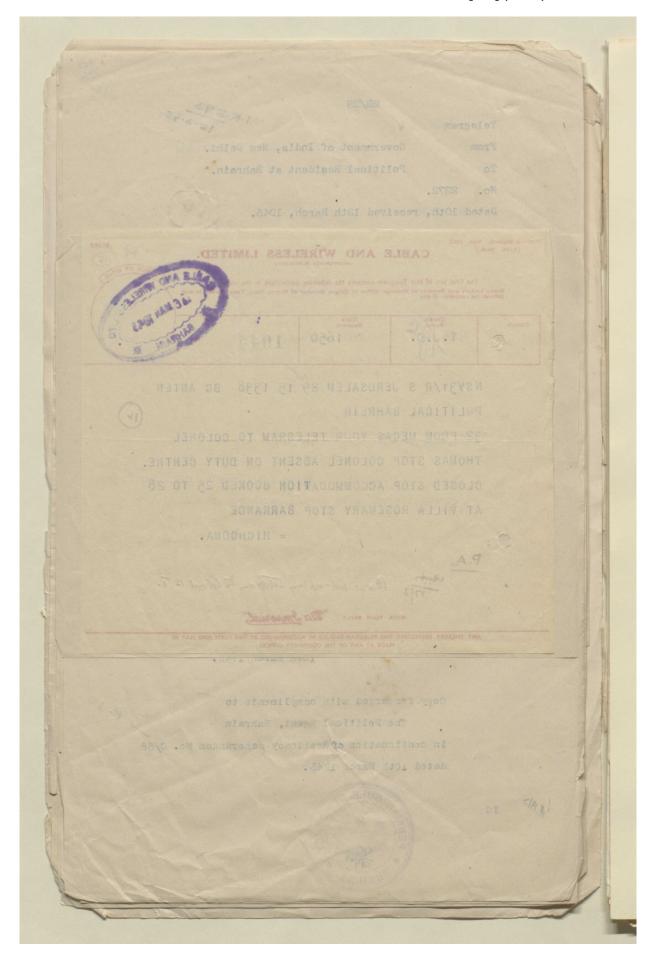

#### 'File No. 1/8 CENTRE OF ARAB STUDIES - JERUSALEM' [29r] (57/70)

Telegram G.T.C. Political Resident, Bushire. From To High Commissioner, Jerusalem. No. 533. Dated the 4th April, 1946. Following for Bertram Thomas. Begins. Your letter 22nd February. Hillyard. I am visiting Bahrain in next few days and will telegraph feasibility of attachment to Military unit and transport. There is no military unit in Kuwait but Political Agent could probably make arrangements. I shall be in Kuwait about April 15th to 18th and again in Bahrain from about May 8th to 15th (when I hand over) and would be glad to see him either place. Please warn him about the weather! I am inquiring if officer can be spared for course in Autumn. Unfortunately we are very shorthanded. - PRIOR -ML. 2 spares.