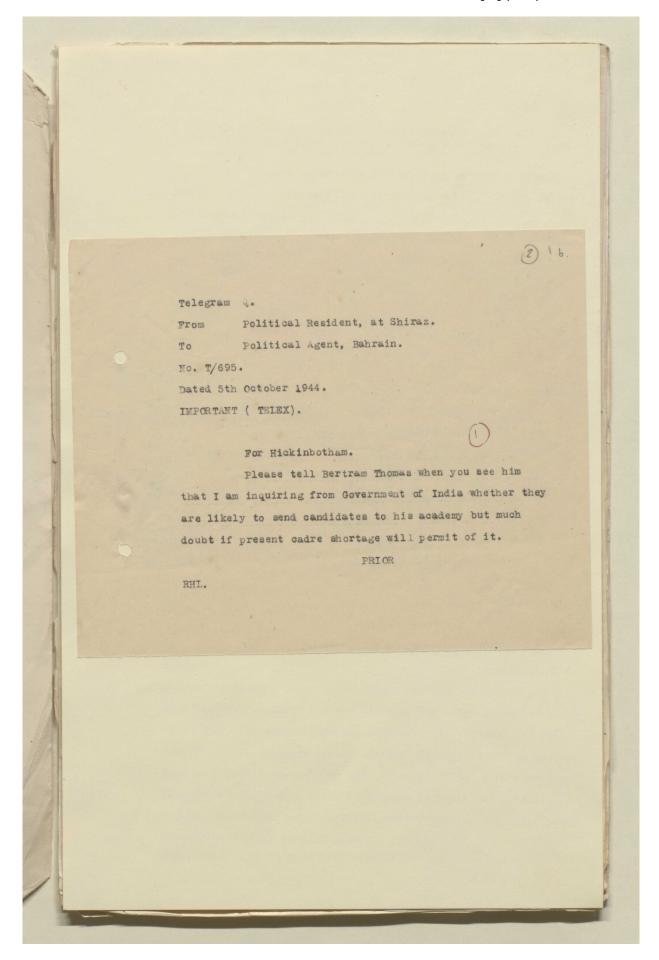

Included in the file are a report from Tom Hickinbotham, Political Agent at Bahrain, of his visit to the centre, and a discussion between the Political Resident in the Persian Gulf and the Secretary to the Government of India's External Affairs Department regarding thr possible recruitment of students from the course to work in the Indian Civil Service.