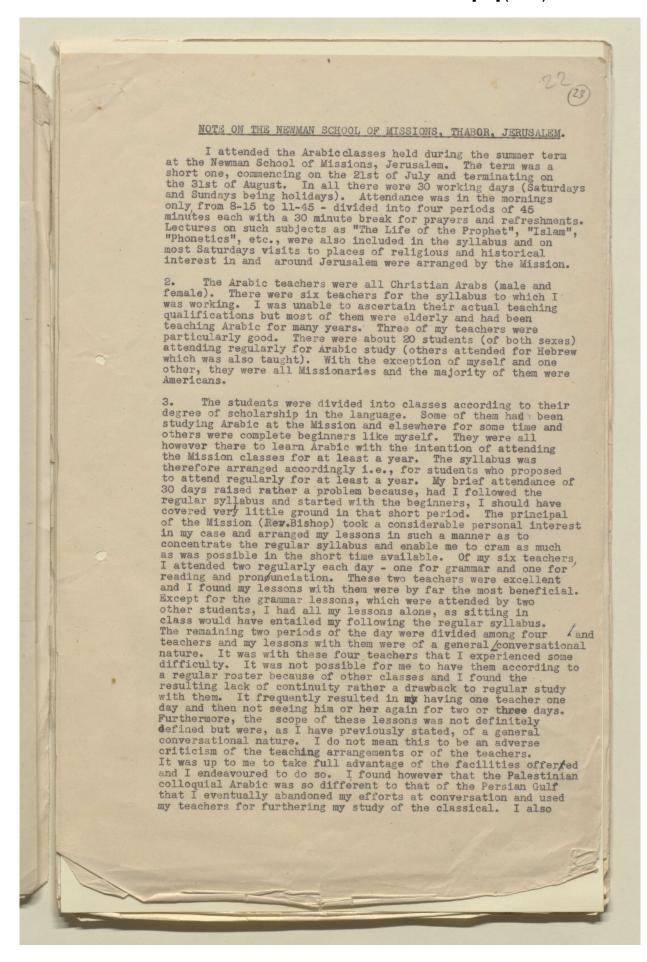

Also discussed is the possibility of officers from the Persian Gulf being sent to the centre to improve and enhance their Arabic skills.

A report written by Raymond Clive Murphy, Political Agent on the Trucial Coast, about a short course in Arabic which he attended at the Newman School of Missions in Jerusalem, is also included in the file.