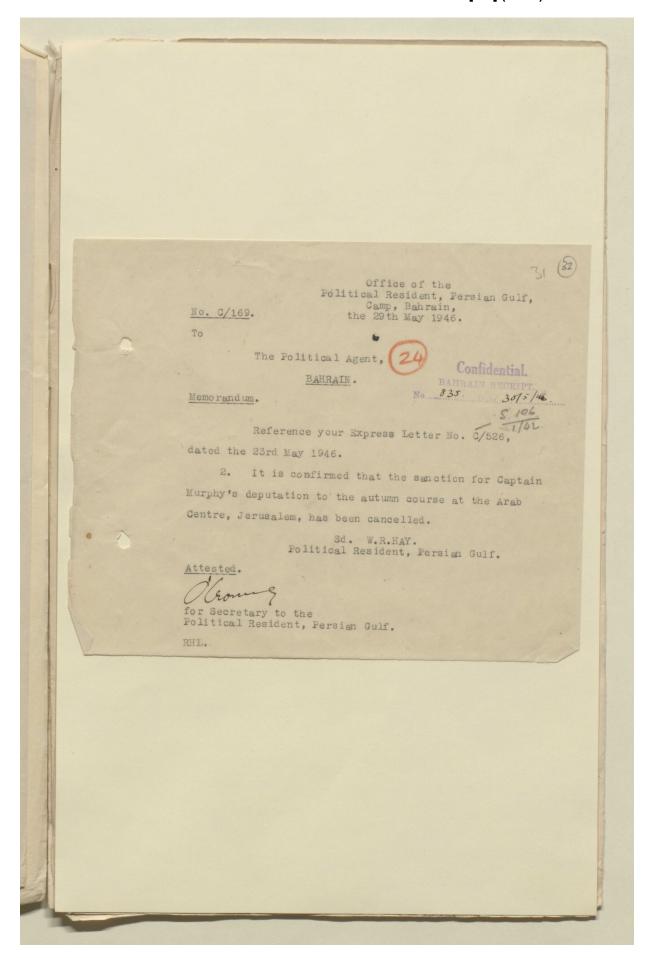

#### 'File No. 1/8 CENTRE OF ARAB STUDIES - JERUSALEM' [29r] (57/70)

Telegram G.T.C. Political Resident, Bushire. From To High Commissioner, Jerusalem. No. 533. Dated the 4th April, 1946. Following for Bertram Thomas. Begins. Your letter 22nd February. Hillyard. I am visiting Bahrain in next few days and will telegraph feasibility of attachment to Military unit and transport. There is no military unit in Kuwait but Political Agent could probably make arrangements. I shall be in Kuwait about April 15th to 18th and again in Bahrain from about May 8th to 15th (when I hand over) and would be glad to see him either place. Please warn him about the weather! I am inquiring if officer can be spared for course in Autumn. Unfortunately we are very shorthanded. - PRIOR -ML. 2 spares.