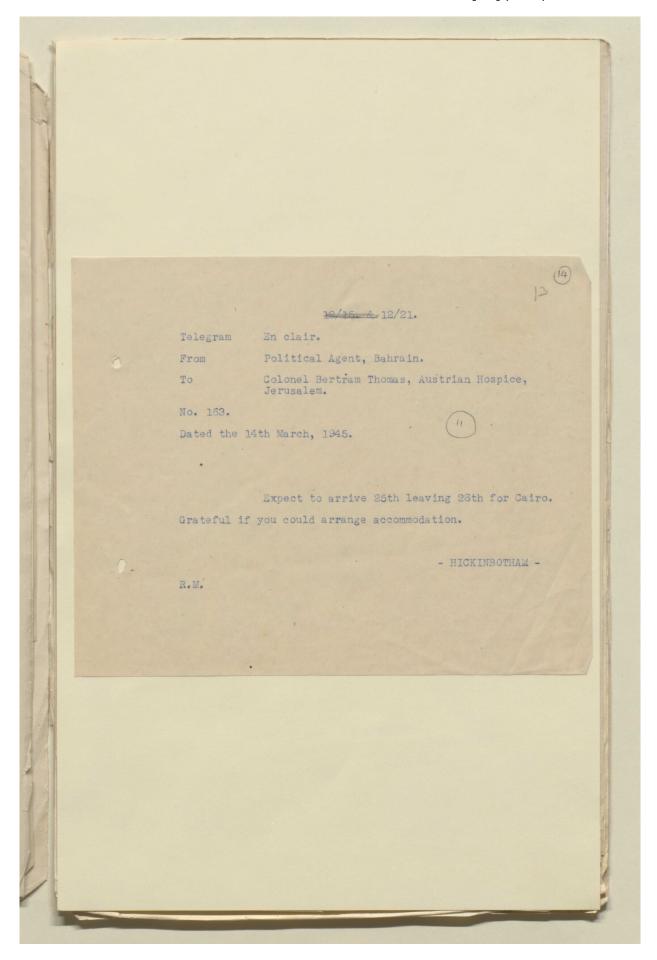

#### 'File No. 1/8 CENTRE OF ARAB STUDIES - JERUSALEM' [29r] (57/70)

Telegram G.T.C. Political Resident, Bushire. From To High Commissioner, Jerusalem. No. 533. Dated the 4th April, 1946. Following for Bertram Thomas. Begins. Your letter 22nd February. Hillyard. I am visiting Bahrain in next few days and will telegraph feasibility of attachment to Military unit and transport. There is no military unit in Kuwait but Political Agent could probably make arrangements. I shall be in Kuwait about April 15th to 18th and again in Bahrain from about May 8th to 15th (when I hand over) and would be glad to see him either place. Please warn him about the weather! I am inquiring if officer can be spared for course in Autumn. Unfortunately we are very shorthanded. - PRIOR -ML. 2 spares.